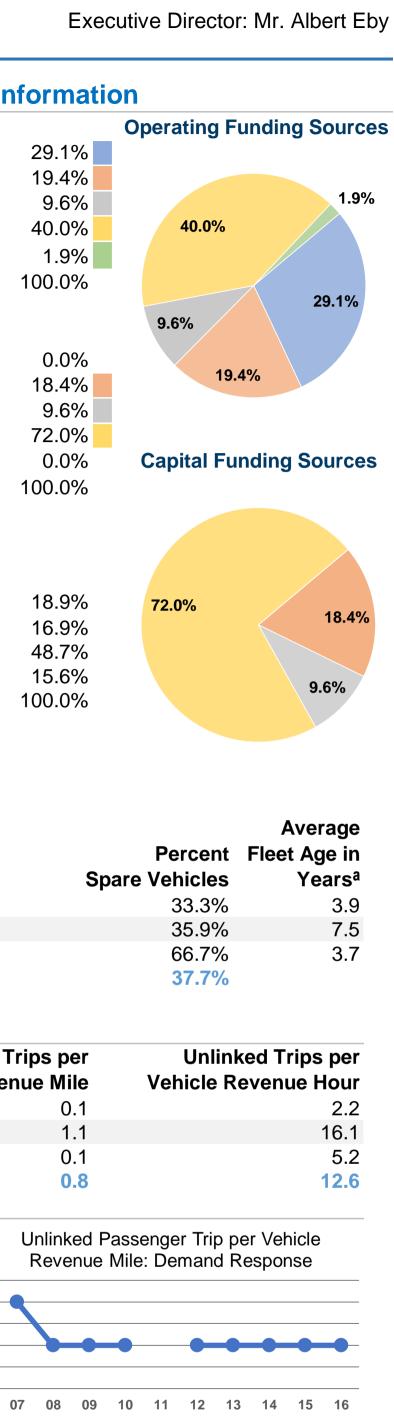

| Winnington, NC   5.997.288 Annual Plassinger Millis (PMT)   NTDD:   40000   Fale Revonues   5.242.389   22.118     210.557 Population   5.077 Reverage Wickkay Unlinked Trips   State Funds   State Funds </th <th></th> <th></th> <th></th> <th>General Info</th> <th>ormation</th> <th></th> <th></th> <th></th> <th></th> <th></th> <th>Financial I</th> <th>nformatic</th> <th>วท</th>                                                                                                                                                                                                                                                                                                                                                                                                                                                                                                                                                                                                                                                                                                                                                                                                                                                                                                                                                                                                                                                                                                                                                                                                                                                                                                                                                                                                                                                                                                                                                                                                                                                                                                                                                                                    |                                |                    |                                       | General Info        | ormation           |                              |                |                     |                                     |                   | Financial I      | nformatic | วท      |
|-------------------------------------------------------------------------------------------------------------------------------------------------------------------------------------------------------------------------------------------------------------------------------------------------------------------------------------------------------------------------------------------------------------------------------------------------------------------------------------------------------------------------------------------------------------------------------------------------------------------------------------------------------------------------------------------------------------------------------------------------------------------------------------------------------------------------------------------------------------------------------------------------------------------------------------------------------------------------------------------------------------------------------------------------------------------------------------------------------------------------------------------------------------------------------------------------------------------------------------------------------------------------------------------------------------------------------------------------------------------------------------------------------------------------------------------------------------------------------------------------------------------------------------------------------------------------------------------------------------------------------------------------------------------------------------------------------------------------------------------------------------------------------------------------------------------------------------------------------------------------------------------------------------------------------------------------------------------------------------------------------------------------------------------------------------------------------------------------------------------------------------------------------------------------------------------------------------------------------------------------------------------------------------------------------------------------------------------------------------------------------------------------------------------------------------------------------------------------------------------------------------------------------------------------------------------------------------------------------------------------------------------------------------------------------------------------------------------------------------------------------------------------------------------------------------------------------------------------------------------------------------------------------------------------------------------------------------------------------------------------------------|--------------------------------|--------------------|---------------------------------------|---------------------|--------------------|------------------------------|----------------|---------------------|-------------------------------------|-------------------|------------------|-----------|---------|
| 131 Square Miles 1.459.020 Annual Uninked Trips (UP) Reporter Typs: Full Reporter Local Funds \$1.62.02 19.4%   191 Pop. Rank out of 48 UZA 2.170 A verage Statuday Uninked Trips Service Area Statistics \$3.336.20 40.0% 40.0%   101 Pop. Rank out of 48 UZA 1.090 Average Statuday Uninked Trips Verage Statuday Uninked Trips                                                                                                                                                                                                                                                                                                                                                                                                                                                                                                                                                                                                                                                                                                                                                                                                                                                                                                                                                                                                                                                                                                                                                                                                                                                                                                                                                                                                                                                                                                                                                                                                                                                                           | <b>Urbanized Area Statisti</b> | ics - 2010 Census  | Servi                                 | ce Consumptio       | n                  | Database Information         |                |                     | Sources of Operating Funds Expended |                   |                  |           | Opera   |
| 121 Pop. Rank out of 49 UZAs   5.072 Average Weekbay Linited Trips   State                                                                                                                                                                                                                                                                                                                                                                                                                                                                                                                                                                                                                                                                                                                                                                                                                                                                                                                                                                                                                                                                                                                                                                                                                                                                                                                                                                                                                                                                                                                                                                                                                                                                                                                                                                                                                                                                                                                                                                                                                                                                                                                                                                                                                                          | Wilmington, NC                 |                    | -                                     |                     |                    | <b>NTDID:</b> 40006          |                |                     |                                     | Fare Revenues     | \$2,428,398      | 29.1%     | -       |
| 101 Pop. Rank out of 498 UZAs   2,170 Average Standay Unlinked Trips   Feddral Assistance   53,38,230   40,001     0 Mort Carolina Non-UZA   1,380 Average Sunday Unlinked Trips   Stortice Assistance                                                                                                                                                                                                                                                                                                                                                                                                                                                                                                                                                                                                                                                                                                                                                                                                                                                                                                                                                                                                                                                                                                                                                                                                                                                                                                                                                                                                                                                                                                                                                                                                                                                                                                                                                  | -                              |                    | 1,459,920 Annual Unlinked Trips (UPT) |                     |                    | Reporter Type: Full Reporter |                |                     |                                     | Local Funds       | \$1,622,052      | 19.4%     |         |
| Other L2As Served   Coher Parks                                                                                                                                                                                                                                                                                                                                                                                                                                                                                                                                                                                                                                                                                                                                                                                                                                                                                                                                                                                                                                                                                                                                                                                                                                                                                                                                                                                                                                                                                                                                                                                                                                                                                                                                                                                                                                                                                                                                                                                     | 219,957 <b>Populatic</b>       | on                 | 5,078                                 | Average Weekday     | y Unlinked Trips   |                              |                |                     |                                     | State Funds       | \$800,313        | 9.6%      |         |
| Nomb Carolina Non-UZA   Total Operating Funds Expended   \$\$,342,441   100.0%     Service Area Statistics<br>200 Square Miles<br>216,479 Population   Service Supplied<br>112,027 Annual Vehicle Revenue Miles (VRM)<br>113,021 Annual Vehicle Revenue Miles<br>100 Vehicles Available for Maximum Service (VMMS)   Sources of Capital Funds Expended<br>52,039,507   0,0,0     Vehicles Operated<br>Damand Response   In Maximum Service<br>Vehicles Operating<br>16   Uses of Capital Funds<br>93,000   Summary of Operating Expenses (CE)<br>100,0%   100,0%   Capital Funds Expended<br>51,037,028   100,0%   Capita                                                                                                                                                                                                                                                                                                                                                                                                                                                                                                                                                                                                                                                                                                                                                                                                                                                                                                                                                                                                                                                                                                                                                                                                                                                                                                                                                                                                                                                 | 161 <b>Pop. Ran</b>            | nk out of 498 UZAs | 2,170 Average Saturday Unlinked Trips |                     |                    |                              |                |                     | Fe                                  | ederal Assistance | \$3,336,230      | 40.0%     |         |
| Service Area Statistics<br>200 Square Miles<br>216,473 Population   Service Supplied<br>17.22,273 Annual Vehicle Revenue Miles (VRM)<br>116.021 Annual Vehicle Revenue Miles (VRM)<br>39 Vehicles Operated in Maximum Service (VOMS)<br>39 Vehicles Operated in Maximum Service (VAMS)   Sources of Capital Funds Expended<br>527,285 9,867<br>Bits Funds 527,285 9,867<br>Bits Funds 52,974,211<br>Bits 22,52,343,111 9,029<br>Bits 2,25,243,111 9,029<br>Bits 2,25,243,111 9,029<br>Bits 2,25,243,111 9,029<br>Bits 2,25,243,111 9,029<br>Bits 2,25,243,111 9,029<br>Bits 2,25,245,775 9,059,291,333 9,8095 \$2,283,203<br>Bits 2,278,289<br>Bits 2,278,299<br>Bits 2,392,213,33 9,394,095<br>Bits 2,278,299<br>Bits 2,278,299<br>Bits 2,392,213 9,397<br>Bits 2,297<br>Bits 2,397<br>Bits 2,397<br>Bits 2,397<br>Bits 2,397<br>Bi                                                                                                                                                                                                                                                                                                                                                                                                                                                                                                                                                                                              | Other UZAs Served              |                    | 1,080 Average Sunday Unlinked Trips   |                     |                    |                              |                |                     |                                     | Other Funds       | \$155,448        | 1.9%      |         |
| 200 Square Miles<br>216,479 Population   1,722,073 Annual Vohicle Revenue Miles (VRM)<br>43 Vehicles Operated in Maximum Service (VOMS)<br>69 Vehicles Operated in Maximum Service (VOMS)<br>69 Vehicles Operated in Maximum Service (VOMS)   Fare Revenue<br>State Funds<br>200,524   50<br>52,035,203   0.0%<br>3518,807     Modal Overview   Vehicles Operated<br>In Maximum Service<br>Demand Response   Vehicles Operated<br>In Maximum Service<br>Demand Response   Uses of Capital Funds<br>513,803   Other<br>State Funds<br>30   Summary of Operating<br>States Funds<br>30   States<br>30   0.0%<br>30   Capital<br>States<br>30   States<br>30   States<br>30   0.0%<br>30   Capital<br>States<br>30   States<br>30   States<br>30   0.0%<br>30   Capital<br>States<br>30   States<br>30   States<br>30   States<br>30   0.0%<br>30   Capital<br>States<br>30   States<br>30   States<br>31,00   States<br>31,00   States<br>31,00   States<br>31,00   States<br>31,00   States<br>31,00 <td colspan="2">0 North Carolina Non-UZA</td> <td></td> <td></td> <td></td> <td></td> <td></td> <td></td> <td>Total Operating</td> <td>g Funds Expended</td> <td>\$8,342,441</td> <td>100.0%</td> <td></td>                                                                                                                                                                                                                                                                                                                                                                                                                                                                                                                                                                                                                                                                                                                                                                                                                                                                                                                                                                                                                                                                                                                                                                                                                                                                                                                                                                                                      | 0 North Carolina Non-UZA       |                    |                                       |                     |                    |                              |                |                     | Total Operating                     | g Funds Expended  | \$8,342,441      | 100.0%    |         |
| 200 Square Miles<br>216,479 Population   1,722,073 Annual Vohicle Revenue Miles (VRM)<br>43 Vehicles Operated in Maximum Service (VOMS)<br>69 Vehicles Operated in Maximum Service (VOMS)<br>69 Vehicles Operated in Maximum Service (VOMS)   Fare Revenue<br>State Funds<br>200,524   50<br>52,035,203   0.0%<br>3518,807     Modal Overview   Vehicles Operated<br>In Maximum Service<br>Demand Response   Vehicles Operated<br>In Maximum Service<br>Demand Response   Uses of Capital Funds<br>513,803   Other<br>State Funds<br>30   Summary of Operating<br>States Funds<br>30   States<br>30   0.0%<br>30   Capital<br>States<br>30   States<br>30   States<br>30   0.0%<br>30   Capital<br>States<br>30   States<br>30   States<br>30   0.0%<br>30   Capital<br>States<br>30   States<br>30   States<br>30   States<br>30   0.0%<br>30   Capital<br>States<br>30   States<br>30   States<br>31,00   States<br>31,00   States<br>31,00   States<br>31,00   States<br>31,00   States<br>31,00 <td colspan="2">Service Area Statistics</td> <td>Servio</td> <td>ce Supplied</td> <td></td> <td></td> <td></td> <td></td> <td colspan="3">Sources of Capital Fund</td> <td></td> <td>9.6</td>                                                                                                                                                                                                                                                                                                                                                                                                                                                                                                                                                                                                                                                                                                                                                                                                                                                                                                                                                                                                                                                                                                                                                                                                                                                                                                                                                                                                                    | Service Area Statistics        |                    | Servio                                | ce Supplied         |                    |                              |                |                     | Sources of Capital Fund             |                   |                  |           | 9.6     |
| 216,479 Population 116,021 Annual Vehicle Revenue Hours (VRH)<br>B9 Vehicles Available for Maximum Service (VAMS) Local Funds<br>S2272.85 S519,807<br>B3.44<br>B3.44<br>B3.44<br>B3.44<br>B3.44<br>B3.44<br>B3.44<br>B3.44<br>B3.44<br>B3.44<br>B3.44<br>B3.44<br>B3.44<br>B3.44<br>B3.44<br>B3.44<br>B3.44<br>B3.44<br>B3.44<br>B3.44<br>B3.44<br>B3.44<br>B3.44<br>B3.44<br>B3.44<br>B3.44<br>B3.44<br>B3.44<br>B3.44<br>B3.44<br>B3.44<br>B3.44<br>B3.44<br>B3.44<br>B3.44<br>B3.44<br>B3.44<br>B3.44<br>B3.44<br>B3.44<br>B3.44<br>B3.44<br>B3.44<br>B3.44<br>B3.44<br>B3.44<br>B3.44<br>B3.44<br>B3.44<br>B3.44<br>B3.44<br>B3.44<br>B3.44<br>B3.44<br>B3.44<br>B3.44<br>B3.44<br>B3.44<br>B3.44<br>B3.44<br>B3.44<br>B3.44<br>B3.44<br>B3.44<br>B3.44<br>B3.44<br>B3.44<br>B3.44<br>B3.44<br>B3.44<br>B3.44<br>B3.44<br>B3.44<br>B3.44<br>B3.44<br>B3.44<br>B3.44<br>B3.44<br>B3.44<br>B3.44<br>B3.44<br>B3.44<br>B3.44<br>B3.44<br>B3.44<br>B3.44<br>B3.44<br>B3.44<br>B3.44<br>B3.44<br>B3.44<br>B3.44<br>B3.44<br>B3.44<br>B3.44<br>B3.44<br>B3.44<br>B3.44<br>B3.44<br>B3.44<br>B3.44<br>B3.44<br>B3.44<br>B3.44<br>B3.44<br>B3.44<br>B3.44<br>B3.44<br>B3.44<br>B3.44<br>B3.44<br>B3.44<br>B3.44<br>B3.44<br>B3.44<br>B3.44<br>B3.44<br>B3.44<br>B3.44<br>B3.44<br>B3.44<br>B3.44<br>B3.44<br>B3.44<br>B3.44<br>B3.44<br>B3.44<br>B3.44<br>B3.44<br>B3.44<br>B3.44<br>B3.44<br>B3.44<br>B3.44<br>B3.44<br>B3.44<br>B3.44<br>B3.44<br>B3.44<br>B3.44<br>B3.44<br>B3.44<br>B3.44<br>B3.44<br>B3.44<br>B3.44<br>B3.44<br>B3.44<br>B3.44<br>B3.44<br>B3.44<br>B3.44<br>B3.44<br>B3.44<br>B3.44<br>B3.44<br>B3.44<br>B3.44<br>B3.44<br>B3.44<br>B3.44<br>B3.44<br>B3.44<br>B3.44<br>B3.44<br>B3.44<br>B3.44<br>B3.44<br>B3.44<br>B3.44<br>B3.44<br>B3.44<br>B3.44<br>B3.44<br>B3.44<br>B3.44<br>B3.44<br>B3.44<br>B3.44<br>B3.44<br>B3.44<br>B3.44<br>B3.44<br>B3.44<br>B3.44<br>B3.44<br>B3.44<br>B3.44<br>B3.44<br>B3.44<br>B3.44<br>B3.44<br>B3.44<br>B3.44<br>B3.44<br>B3.44<br>B3.44<br>B3.44<br>B3.44<br>B3.44<br>B3.44<br>B3.44<br>B3.44<br>B3.44<br>B3.44<br>B3.44<br>B3.44<br>B3.44<br>B3.44<br>B3.44<br>B3.44<br>B3.44<br>B3.44<br>B3.44<br>B3.44<br>B3.44<br>B3.44<br>B3.44<br>B3.44<br>B3.44<br>B3.44<br>B3.44<br>B3.44<br>B3.44<br>B3.44<br>B3.44<br>B3.44<br>B3.44<br>B3.44<br>B3.44<br>B3.44<br>B3.44<br>B3.44<br>B3.44<br>B3.44<br>B3.44<br>B3.44<br>B3.44<br>B3.44<br>B3.44<br>B3.44<br>B3.44<br>B3.44<br>B3.44<br>B3.44<br>B3.44<br>B3.44<br>B3.44<br>B3.44<br>B3.44<br>B3.44<br>B3.44<br>B3.44<br>B3.44<br>B3.44<br>B3.44<br>B3.44<br>B3.44<br>B3.44<br>B3.44<br>B3.44<br>B3.44<br>B3.44<br>B3.44<br>B3.44<br>B3.44<br>B3.44<br>B3.44<br>B3.44<br>B3.44<br>B3.44<br>B3.44<br>B3.44<br>B3.44<br>B3.44<br>B3.44<br>B3.44<br>B3.44<br>B3.44<br>B3.44<br>B3.44<br>B3.44<br>B3.44<br>B3.44<br>B3.44<br>B3.44<br>B3.44<br>B3.44<br>B3.44<br>B3.44<br>B3.44<br>B3.44<br>B3.44<br>B3.44<br>B3.44<br>B3.44<br>B3.44<br>B3.44<br>B3.44<br>B3.44<br>B3.44<br>B3.44<br>B3.44<br>B3.44<br>B3.44 |                                |                    |                                       |                     | evenue Miles (VRM) |                              |                |                     |                                     |                   | •                | 0.0%      |         |
| A3 Vehicles Operated in Maximum Service (VAMS)   State Funds   \$272,856   9.6%<br>9.6%<br>Gig Vehicles Available for Maximum Service (VAMS)   State Funds   \$272,856   9.6%<br>9.6%   Cap     Modal Characteristics     Modal Characteristics   Total Capital Funds   \$2,832,203   100.0%   Cap     Mode   Operated   Transportation   Revenue   Stations   Other   Total Capital Funds   Summary of Operating Expenses (OE)   Vehicles   \$10,0.9%   100.9%   100.9%   100.9%   100.9%   100.9%   100.9%   100.9%   100.9%   100.9%   100.9%   100.9%   100.9%   100.9%   100.9%   100.9%   100.9%   100.9%   100.9%   100.9%   100.9%   100.9%   100.9%   100.9%   100.9%   100.9%   100.9%   100.9%   100.9%   100.9%   100.9%   100.9%   100.9%   100.9%   100.9%   100.9%   100.9%   100.9%   100.9%   100.9%   100.9%   100.9%   100.9%   100.9%   100.9%   100.9%   100.9%   100.9%   100.9%   100.9% </td <td></td> <td></td> <td></td> <td></td> <td>• •</td> <td></td> <td></td> <td></td> <td colspan="3"></td> <td></td> <td></td>                                                                                                                                                                                                                                                                                                                                                                                                                                                                                                                                                                                                                                                                                                                                                                                                                                                                                                                                                                                                                                                                                                                                                                                                                                                                                                                                                                                                                                                                                                                                                                                                                                                                                                                                                                                                                                                                                                                                                           |                                |                    |                                       |                     | • •                |                              |                |                     |                                     |                   |                  |           |         |
| Federal Assistance   S2.039.640   72.0%   Capital Funds   S2.039.640   72.0%   Capital Funds   S2.039.640   72.0%   Capital Funds   S0   0.00   Capital Funds   S2.039.640   72.0%   Capital Funds   S0   0.00   Capital Funds   S2.039.640   72.0%   Capital Funds   S2.032.03   Total Capital Funds   S2.03.040   72.0%   Capital Funds   S2.032.03   700.000   Capital Funds   S2.032.020   Capital Funds   S2.03.040   72.0%   Capital Funds   S2.02.02   S2.00   Capital Funds   S2.00   S2.0 <td></td> <td></td> <td></td> <td></td> <td>•</td> <td>•</td> <td></td> <td></td> <td></td> <td></td> <td></td> <td></td> <td></td>                                                                                                                                                                                                                                                                                                                                                                                                                                                                                                                                                                                                                                                                                                                                                                                                                                                                                                                                                                                                                                                                                                                                                                                                                                                                                                                                                                                                                                                                                                                                                                                                                                                                                                                                                                                                                                                                                                                                                                                                                                                                                                                                                                                                                  |                                |                    |                                       |                     | •                  | •                            |                |                     |                                     |                   |                  |           |         |
| Modal Characteristics   Cher Funds   Cher Funds   Cher Funds   Cast     Modal Overview   Directify   Purchased   Revenue   Systems and<br>Guideways   Facilities and<br>Stations   Colspan="2">Colspan="2">Colspan="2">Colspan="2">Colspan="2">Colspan="2">Colspan="2">Colspan="2">Colspan="2">Colspan="2">Colspan="2">Colspan="2">Colspan="2">Colspan="2">Colspan="2">Colspan="2">Colspan="2">Colspan="2">Colspan="2">Colspan="2">Colspan="2">Colspan="2">Colspan="2">Colspan="2">Colspan="2">Colspan="2">Colspan="2">Colspan="2">Colspan="2">Colspan="2">Colspan="2">Colspan="2">Colspan="2">Colspan="2">Colspan="2">Colspan="2">Colspan="2">Colspan="2">Colspan="2">Colspan="2">Colspan="2">Colspan="2">Colspan="2">Colspan="2">Colspan="2">Colspan="2">Colspan="2">Colspan="2">Colspan="2"   Colspan="2">Colspan="2">Colspan="2"   Colspan="2">Colspan="2"   Colspan="2">Colspan="2"   Colspan="2"   Colspa="2"   Colspan="2" <th< td=""><td></td><td></td><td colspan="6"></td><td colspan="4"></td><td></td></th<>                                                                                                                                                                                                                                                                                                                                                                                                                                                                                                                                                                                                                                                                                                                                                                                                                                                                                                                                                                                                                                                                                                                                                                                                                                                                                                                                                                                                                                                                                                                                                                                          |                                |                    |                                       |                     |                    |                              |                |                     |                                     |                   |                  |           |         |
| Modal Characteristics   Total Capital Funds Expended   \$2,832,203   100.0%     Modal Overview   Directly   Purchased   Revenue   Stations   Other   Total   Salary, Wages, Benefits   \$1,573,328   18,9%   72     Demand Response   16   -   \$2,334,141   \$0   \$20   \$0   \$113,834   Materials and Supplies   \$1,405,855   16,9%   \$14,975   \$14,975   \$14,975   \$14,975   \$14,975   \$14,975   \$14,975   \$14,975   \$14,975   \$14,975   \$14,975   \$14,975   \$14,975   \$14,975   \$14,975   \$14,975   \$14,975   \$14,975   \$14,975   \$14,975   \$14,975   \$14,975   \$14,975   \$14,975   \$14,975   \$14,975   \$14,975   \$14,975   \$14,975   \$14,975   \$14,975   \$14,975   \$14,975   \$14,975   \$14,975   \$14,975   \$14,975   \$14,975   \$14,975   \$14,975   \$14,975   \$14,975   \$14,975   \$14,975   \$14,975   \$14,975   \$14,975   \$14,975   \$14,975   \$14                                                                                                                                                                                                                                                                                                                                                                                                                                                                                                                                                                                                                                                                                                                                                                                                                                                                                                                                                                                                                                                                                                                                                                                                                                                                                                                                                                                                                                                                                                                                                                                                                                                                                                                                                                                                                                                                                                                                                                                                                                                                                                  |                                |                    |                                       |                     |                    |                              |                |                     |                                     |                   |                  |           |         |
| Modal Overview   in Maximum Service   Uses of Capital Funds   Summary of Operating Expenses (OE)   Summary of Operating Expenses (OE)     Mode   Operated   Transportation   Systems and<br>Suideways   Stations   Other   Total   Salary, Wages, Banefits   \$1,573,328   18.9%   72     Demand Response   16   -   \$113,634   S0   S0   \$0   \$113,634   Materials and Supplies   \$1,406,995   16.9%   16.9%   16.9%   16.9%   16.9%   16.9%   16.9%   16.9%   16.9%   16.9%   16.9%   16.9%   16.9%   16.9%   16.9%   16.9%   16.9%   16.9%   16.9%   16.9%   16.9%   16.9%   16.9%   16.9%   16.9%   16.9%   16.9%   16.9%   16.9%   16.9%   16.9%   16.9%   16.9%   16.9%   16.9%   16.9%   16.9%   16.9%   16.9%   16.9%   16.9%   16.9%   16.9%   100.0%   16.9%   10.0.9%   10.0.9%   10.0.9%   10.0.9%   16.9%   10.0.9%   10.0.9%   16.9%                                                                                                                                                                                                                                                                                                                                                                                                                                                                                                                                                                                                                                                                                                                                                                                                                                                                                                                                                                                                                                                                                                                                                                                                                                                                                                                                                                                                                                                                                                                                                                                                                                                                                                                                                                                                                                                                                                                                                                                                                                                                                                                                                      |                                |                    |                                       | Modal Char          | acteristics        |                              |                |                     | Total Capita                        | I Funds Expended  | \$2,832,203      |           |         |
| Mode   Directly   Purchased   Revenue   Systems and<br>Guideways   Facilities and<br>Stations   Other   Total   Salary, Wages, Benefits   \$1,573,328   18.9%   72     Demand Response   16   -   \$113,634   \$0   \$0   \$0   \$113,634   Materials and Supplies   \$1,673,328   18.9%   72     Vanpool   2   -   25   \$2,343,141   \$0   \$221,333   \$84,095   \$2,718,569   Purchased Transportation   \$4,061,791   48.7%   48.7%   48.7%   48.7%   48.7%   48.7%   48.7%   48.7%   48.7%   48.7%   48.7%   48.7%   48.7%   48.7%   48.7%   48.7%   48.7%   48.7%   48.7%   48.7%   48.7%   48.7%   48.7%   48.7%   48.7%   48.7%   48.7%   48.7%   48.7%   48.7%   48.7%   48.7%   48.7%   48.7%   48.7%   48.7%   48.7%   48.7%   48.7%   48.7%   48.7%   48.7%   48.7%   48.7%   48.7%   48.84.95   58.84.905 </td <td></td> <td></td> <td>•</td> <td></td> <td></td> <td></td> <td>_</td> <td></td> <td>-</td> <td></td> <td>_ ()</td> <td></td> <td></td>                                                                                                                                                                                                                                                                                                                                                                                                                                                                                                                                                                                                                                                                                                                                                                                                                                                                                                                                                                                                                                                                                                                                                                                                                                                                                                                                                                                                                                                                                                                                                                                                                                                                                                                                                                                                                                                                                                                                                                                                                                       |                                |                    | •                                     |                     |                    |                              | _              |                     | -                                   |                   | _ ()             |           |         |
| Mode   Operated   Transportation   Vehicles   Guideways   Stations   Other   Total   Salary, Wages, Benefits   \$1,573,328   18,9%   72.     Demand Response   16   -   \$113,634   \$0   \$0   \$113,634   Materials and Supplies   \$1,673,328   18,9%   72.     Bus   -   25   \$2,343,141   \$0   \$22,1718,569   Purchased Transportation   \$4,061,701   48.7%   Yanpool   2   -   \$50   \$2,933   \$84,095   \$2,832,203   Total Operating Expenses   \$13,03,07   15.6%   Yanpool   \$52,456,775   \$0   \$291,333   \$84,095   \$2,832,203   Total Operating Expenses   \$53,342,441   100.0%   \$53,342,441   100.0%   \$52,832,203   Total Operating Expenses   \$53,342,441   100.0%   \$53,342,441   \$52,734,569   \$52,734,569   \$52,832,203   \$64,095   \$52,832,203   \$64,085   \$1,080,470,470,470   \$60,670,971   \$60,684,98   \$0.0   29   \$60,670,971   \$1,686,818   \$27,485,697,971   \$1,680,432,229   \$28,580   \$0.0<                                                                                                                                                                                                                                                                                                                                                                                                                                                                                                                                                                                                                                                                                                                                                                                                                                                                                                                                                                                                                                                                                                                                                                                                                                                                                                                                                                                                                                                                                                                                                                                                                                                                                                                                                                                                                                                                                                                                                                                                                                                    | Modal Overview                 |                    |                                       |                     |                    |                              |                |                     | Sur                                 | nmary of Operatin | ig Expenses (OE) |           |         |
| Demand Response   16   \$113,634   \$0   \$0   \$0   \$113,834   Mutrials and Supplies   \$14,05,955   16.9%     Bus   -   25   \$2,343,141   \$0   \$291,333   \$84,095   \$2,718,569   Purchased Transportation   \$4,061,791   48.7%     Vanpool   2   -   \$0   \$0   \$0   \$0   \$0   Nother Operating Expenses   \$1,30,367   15.6%     Total   18   25   \$2,456,775   \$0   \$291,333   \$84,095   \$2,832,203   Total Deprating Expenses   \$8,342,441   100.0%   \$0     Operation Characteristics   -   Fixed Guideway Vehicles Available   Vehicles Operated   \$0   \$0   \$0   \$0   \$0   \$0   \$0   \$0   \$0   \$0   \$0   \$0   \$0   \$0   \$0   \$0   \$0   \$0   \$0   \$0   \$0   \$0   \$0   \$0   \$0   \$0   \$0   \$0   \$0   \$0   \$0   \$0   \$0   \$0   \$0   \$0 </td <td></td> <td>-</td> <td></td> <td></td> <td>•</td> <td></td> <td></td> <td>Tatal</td> <td>0.1</td> <td></td> <td></td> <td>10.00/</td> <td></td>                                                                                                                                                                                                                                                                                                                                                                                                                                                                                                                                                                                                                                                                                                                                                                                                                                                                                                                                                                                                                                                                                                                                                                                                                                                                                                                                                                                                                                                                                                                                                                                                                                                                                                                                                                                                                                                                                                                                                                                                                                                    |                                | -                  |                                       |                     | •                  |                              |                | Tatal               | 0.1                                 |                   |                  | 10.00/    |         |
| Bus   25   \$2,343,141   \$0   \$291,333   \$84,095   \$2,718,569   Purchased Transportation   \$4,061,791   48.7%     Vanpool   2   -   \$0   \$0   \$0   \$0   \$0   \$0   \$0   \$0   \$0   \$0   \$0   \$0   \$0   \$0   \$0   \$0   \$0   \$0   \$0   \$0   \$0   \$0   \$0   \$0   \$0   \$0   \$0   \$0   \$0   \$0   \$0   \$0   \$0   \$0   \$0   \$0   \$0   \$0   \$0   \$0   \$0   \$0   \$0   \$0   \$0   \$0   \$0   \$0   \$0   \$0   \$0   \$0   \$0   \$0   \$0   \$0   \$0   \$0   \$0   \$0   \$0   \$0   \$0   \$0   \$0   \$0   \$0   \$0   \$0   \$0   \$0   \$0   \$0   \$0   \$0   \$0   \$0   \$0   \$0   \$0   \$0   \$0   \$0   \$0                                                                                                                                                                                                                                                                                                                                                                                                                                                                                                                                                                                                                                                                                                                                                                                                                                                                                                                                                                                                                                                                                                                                                                                                                                                                                                                                                                                                                                                                                                                                                                                                                                                                                                                                                                                                                                                                                                                                                                                                                                                                                                                                                                                                                                                                                                                                              |                                | -                  | Transportation                        |                     | -                  |                              |                |                     | •                                   | •                 |                  |           | 72.0    |
| Vanpool   2   -   \$0   \$0   \$0   \$0   \$0   \$0   \$0   \$0   \$0   \$0   \$0   \$0   \$0   \$0   Total Operating Expenses   \$1,301,367   15.6%     Total   18   25   \$2,456,775   \$0   \$291,333   \$84,095   \$2,832,203   Total Operating Expenses   \$8,342,441   100.0%   \$0     Operation Characteristics   Fixed Guideway   Vehicles Available   Vehicles Operated   \$0     Mode   Expenses   Fare Revenues   Capital Funds   Passenger Miles   Unlinked Trips   Revenue Miles   Route Miles   Service   Service   Spare   Vehicles Operated     Bus   \$6,978,971   \$16,87,869   \$3,49,066   1,333,573   1,230,02   86,498   0.0   39   25   5     Performance Measures   Service Efficiency   Operating Expenses per   Operating Expenses per </td <td>•</td> <td>16</td> <td>-</td> <td></td>                                                                                                                                                                                                                                                                                                                                                                                                                                                                                                                                                                                                                                                                                                                                                                                                                                                                                                                                                                                                                                                                                                                                                                                                                                                                                                                                                                                                                                                                                                                                                                                                                                                                                                                                                                                                                                                                                                                 | •                              | 16                 | -                                     |                     |                    |                              |                |                     |                                     |                   |                  |           |         |
| Total   18   25   \$2,456,775   \$0   \$291,333   \$84,095   \$2,832,203   Total Operating Expenses   \$8,342,441   100.0%     Coperation Characteristics   Operating   Uses of Annual Annual Annual Annual Vehicle Revenue Miles   Annual Vehicle Revenue Miles   Newnue Mules   Fixed Guideway   Vehicles Operated   Vehicle Soperated   Vehicle Operated   Vehicle Soperated   <                                                                                                                                                                                                                                                                                                                                                                                                                                                                                                                                                                                                                                                                                                                                                                                                                                                                                                                                                                                                                                                                                                                                                                                                                                                                                                                                                                                                                                                                                                                                                                                                                                                                                                                                                                                                                                 |                                | -                  | 25                                    |                     |                    |                              |                |                     |                                     | •                 |                  |           |         |
| Reconciling OE Cash Expenditures\$0Purchased Transportation<br>(Reported Separately)\$0OperatingUses of<br>Capital FundsAnnual<br>Passenger MilesAnnual Annual Annual Vehicle<br>Revenue MilesAnnual Vehicles<br>Purchased Transportation<br>(Reported Separately)Vehicles Operated<br>in MaximumVelice<br>in MaximumPerModeExpenses<br>ExpensesFare Revenues<br>Capital FundsPassenger Miles<br>Passenger MilesAnnual Annual Annual Vehicle<br>Revenue MilesAnnual Vehicle<br>Revenue MilesAnnual Vehicle<br>Revenue MilesAnnual Vehicle<br>Bise (Sag.23)Capital FundsServiceServiceServiceServiceDemand Response\$1,318,628\$742,519\$113,634428,21561,458453,23928,5660.024163232Bus\$6,978,971\$1,668,188\$2,718,5695,349,0661,338,5731,223,02286,8890.039253232Vanpool\$44,842\$17,691\$0220,0054,88945,8129370.0624242Performance MeasuresService EfficiencyService EfficiencyService EfficiencyService EfficiencyService Efficiency064333Mode\$8,342,441\$2,428,398\$2,832,2035,997,2861,459,9201,722,073116,0210.0694333Demand Response\$8,342,441\$2,916\$46,13Demand Response\$3,08\$21,460.1                                                                                                                                                                                                                                                                                                                                                                                                                                                                                                                                                                                                                                                                                                                                                                                                                                                                                                                                                                                                                                                                                                                                                                                                                                                                                                                                                                                                                                                                                                                                                                                                                                                                                                                                                                                                                                                                                                     | -                              | 10                 | - 25                                  |                     |                    |                              |                |                     | •                                   | <b>e</b> .        |                  |           |         |
| Purchased Transportation<br>(Reported Separately) \$0   Operating Expenses per<br>Mode Expenses per<br>Fare Revenues Value Separately Vehicles Available<br>Operating Expenses Vehicles Operated<br>Mode Expenses Fare Revenues Vehicles Operated<br>Separately Vehicles Operating<br>Demand Response Statil Funds Passenger Mile<br>Separately Vehicles Available<br>Directional Vehicles Operated<br>Directional Vehicles Operating Expenses per<br>Revenue Miles Service <                                                                                                                                                                                                                                                                                                                                                                                                                                                                                                                                                                                                                                                                                                                                                                                                                                                                                                                                                                                                                                                                                                                                                                                                                                                                                                                                                                                                                                                                                                                                                                                                                                                                                                                                                                                                                                                                                                                                                                                                                                                                      | lotal                          | 10                 | 20                                    | <b>\$</b> 2,430,773 | <b>۵</b> 0         | \$Z91,333                    | \$64,095       | <b>\$</b> 2,032,203 |                                     | • •               |                  | 100.0%    |         |
| Operating Characteristics   Operating Expenses   Fare Revenues   Capital Funds   Passenger Miles   Annual Venice   Annual Venice   Directional   for Maximum   Maximum   Performance Measures     Vanpool   \$4.4.842   \$1,7681   \$2,785.69   \$3,997,286   1,393,573   1,223,022   86,498   0.0   24   16   2   2   2   2   2   2   2   3   0.0   24   16   2   2   2   2   2   2   2   2   2   2   2   2   2   2   2   2   2   2   2   2   2   2   2   2   2   2   2   2   2   2   2   2   2   2   2   2   2   2   2   2   2   2   2   2   2   2   2   2   2   2   2   2   2   2   2   2   2   2   2   2   2   2 <td></td> <td></td> <td></td> <td></td> <td></td> <td></td> <td></td> <td></td> <td>6</td> <td>•</td> <td>ΦΟ</td> <td></td> <td></td>                                                                                                                                                                                                                                                                                                                                                                                                                                                                                                                                                                                                                                                                                                                                                                                                                                                                                                                                                                                                                                                                                                                                                                                                                                                                                                                                                                                                                                                                                                                                                                                                                                                                                                                                                                                                                                                                                                                                                                                                                                                                                                                                                                                                                                                  |                                |                    |                                       |                     |                    |                              |                |                     | 6                                   | •                 | ΦΟ               |           |         |
| Operating<br>ModeUses of<br>Capital FundsAnnual<br>Passenger MilesAnnual Vehicle<br>Revenue MilesDirectional<br>Revenue Hoursfor Maximum<br>Route Milesin Maximum<br>ServicePassenger Vel<br>ServiceDemand Response\$1,318,628\$742,519\$113,634428,21561,458453,23928,5860.0241600Bus\$6,978,971\$1,668,188\$2,718,6595,349,0661,393,5731,223,02286,4880.0392500Vanpool\$44,842\$17,691\$0220,0054,88945,8129370.066200Performance MeasuresService EfficiencyOperating Expenses per<br>Vehicle Revenue MileOperating Expenses per<br>Vehicle Revenue MileOperating Expenses per<br>Vehicle Revenue MileModePassenger MileOperating Expenses per<br>Unlinked Trips perUnlinked Trips per<br>Vehicle Revenue MileVehicle Revenue MileVelDemand Response\$2.91\$46,13Demand Response\$3.08\$21.460.1Bus\$5.71\$80.68Bus\$1.30\$1.10.1\$1.1Vanpool\$0.98\$47.86Vanpool\$0.20\$9.170.1                                                                                                                                                                                                                                                                                                                                                                                                                                                                                                                                                                                                                                                                                                                                                                                                                                                                                                                                                                                                                                                                                                                                                                                                                                                                                                                                                                                                                                                                                                                                                                                                                                                                                                                                                                                                                                                                                                                                                                                                                                                                                                                          |                                |                    |                                       |                     |                    |                              |                |                     | ·                                   |                   |                  |           |         |
| Operating<br>ModeUses of<br>Capital FundsAnnual<br>Passenger MilesAnnual Vehicle<br>Revenue MilesDirectional<br>Revenue Hoursfor Maximum<br>Route Milesin Maximum<br>ServicePassenger Vel<br>ServiceDemand Response\$1,318,628\$742,519\$113,634428,21561,458453,23928,5860.0241600Bus\$6,978,971\$1,668,188\$2,718,6595,349,0661,393,5731,223,02286,4880.0392500Vanpool\$44,842\$17,691\$0220,0054,88945,8129370.066200Performance MeasuresService EfficiencyOperating Expenses per<br>Vehicle Revenue MileOperating Expenses per<br>Vehicle Revenue MileOperating Expenses per<br>Vehicle Revenue MileModePassenger MileOperating Expenses per<br>Unlinked Trips perUnlinked Trips per<br>Vehicle Revenue MileVehicle Revenue MileVelDemand Response\$2.91\$46,13Demand Response\$3.08\$21.460.1Bus\$5.71\$80.68Bus\$1.30\$1.10.1\$1.1Vanpool\$0.98\$47.86Vanpool\$0.20\$9.170.1                                                                                                                                                                                                                                                                                                                                                                                                                                                                                                                                                                                                                                                                                                                                                                                                                                                                                                                                                                                                                                                                                                                                                                                                                                                                                                                                                                                                                                                                                                                                                                                                                                                                                                                                                                                                                                                                                                                                                                                                                                                                                                                          | Operation Characterist         | ioo                |                                       |                     |                    |                              |                |                     |                                     |                   |                  |           |         |
| Mode   Expenses   Fare Revenues   Capital Funds   Passenger Miles   Revenue Miles   Revenue Hours   Route   Miles   Service   <                                                                                                                                                                                                                                                                                                                                                                                                                                                                                                                                                                                                                                                                                                                                                                                                                                                                                                                                                                                                                                                                                                                                                                                                                                                                                                                                                                                                                                                                                                                                                                                                                                                                                                                                                                                                                                                                                                                                                                                                                                                                                                                                                 | Operation Characterist         |                    |                                       | llaga of            | Annual             | <b>A</b>                     | Annual Vahiala | Annual Vahiala      | •                                   |                   | •                |           | Da      |
| Demand Response   \$1,318,628   \$742,519   \$113,634   428,215   61,458   453,239   28,586   0.0   24   16   53     Bus   \$6,978,971   \$1,668,188   \$2,718,569   5,349,066   1,393,573   1,223,022   86,498   0.0   39   25   53     Vanpool   \$44,842   \$17,691   \$0   220,005   4,889   45,812   937   0.0   6   2   6     Total   \$8,342,441   \$2,428,398   \$2,832,203   5,997,286   1,459,920   1,722,073   116,021   0.0   69   43   5     Performance Measures   Service Efficiency   Operating Expenses per<br>Vehicle Revenue Mile   Operating Expenses per<br>Vehicle Revenue Hour   Mode   Passenger Mile<br>Passenger Mile   Operating Expenses per<br>Unlinked Passenger Trip   Unlinked Revenue Mile<br>Vehicle Revenue Mile   Vel     Demand Response   \$3.08   \$21.46   0.1   0.1   0.1     Sus   \$0.98   \$47.86   Yanpool   \$0.20   \$9.17   0.1                                                                                                                                                                                                                                                                                                                                                                                                                                                                                                                                                                                                                                                                                                                                                                                                                                                                                                                                                                                                                                                                                                                                                                                                                                                                                                                                                                                                                                                                                                                                                                                                                                                                                                                                                                                                                                                                                                                                                                                                                                                                                                                             | Mada                           |                    |                                       |                     |                    |                              |                |                     |                                     |                   |                  | C m/      |         |
| Bus   \$6,978,971   \$1,668,188   \$2,718,569   5,349,066   1,393,573   1,223,022   86,498   0.0   39   25   5     Vanpool   \$44,842   \$17,691   \$0   220,005   4,889   45,812   937   0.0   6   2   6     Total   \$8,342,441   \$2,428,398   \$2,832,203   5,997,286   1,459,920   1,722,073   116,021   0.0   69   43   5     Performance Measures   Service Efficiency   Operating Expenses per<br>Vehicle Revenue Mile   Operating Expenses per<br>Vehicle Revenue Mile   Operating Expenses per<br>Vehicle Revenue Mile   Mode   Passenger Mile   Unlinked Passenger Trip   Unlinked Revenue Mile   Vel     Demand Response   \$2,91   \$46.13   Demand Response   \$3.08   \$21.46   0.1     Bus   \$0.98   \$47.86   Vanpool   \$0.20   \$9.17   0.1                                                                                                                                                                                                                                                                                                                                                                                                                                                                                                                                                                                                                                                                                                                                                                                                                                                                                                                                                                                                                                                                                                                                                                                                                                                                                                                                                                                                                                                                                                                                                                                                                                                                                                                                                                                                                                                                                                                                                                                                                                                                                                                                                                                                                                             |                                | •                  |                                       | •                   |                    |                              |                |                     |                                     |                   |                  | Spa       | are ver |
| Vanpool   \$44,842   \$17,691   \$0   \$20,005   4,889   45,812   937   0.0   6   2   6     Total   \$8,342,441   \$2,428,398   \$2,832,203   5,997,286   1,459,920   1,722,073   116,021   0.0   6   2   6     Performance Measures   Service Efficiency   Operating Expenses per<br>Vehicle Revenue Mile   Operating Expenses per<br>Vehicle Revenue Hour   Mode   Passenger Mile   Operating Expenses per<br>Unlinked Passenger Trip   Unlinked Trips per<br>Vehicle Revenue Mile   Vel     Demand Response   \$2,91   \$46.13   Demand Response   \$3.08   \$21.46   0.1     Bus   \$5.71   \$80.68   Bus   \$1.30   \$5.01   1.1     Vanpool   \$0.98   \$47.86   Vanpool   \$0.20   \$9.17   0.1                                                                                                                                                                                                                                                                                                                                                                                                                                                                                                                                                                                                                                                                                                                                                                                                                                                                                                                                                                                                                                                                                                                                                                                                                                                                                                                                                                                                                                                                                                                                                                                                                                                                                                                                                                                                                                                                                                                                                                                                                                                                                                                                                                                                                                                                                                      | •                              |                    |                                       |                     |                    |                              |                |                     |                                     |                   |                  |           |         |
| Total\$8,342,441\$2,428,398\$2,832,2035,997,2861,459,9201,722,073116,0210.0694350Performance MeasuresService EfficiencyOperating Expenses per<br>Vehicle Revenue MileOperating Expenses per<br>Vehicle Revenue HourOperating Expenses per<br>Vehicle Revenue HourOperating Expenses per<br>Vehicle Revenue HourOperating Expenses per<br>Vehicle Revenue HourOperating Expenses per<br>Vehicle Revenue MileUnlinked Trips per<br>Vehicle Revenue MileVelicle Revenue Mile <th< td=""><td></td><td></td><td></td><td></td><td></td><td></td><td></td><td>•</td><td></td><td></td><td>20</td><td></td><td>G</td></th<>                                                                                                                                                                                                                                                                                                                                                                                                                                                                                                                                                                                                                                                                                                                                                                                                                                                                                                                                                                                                                                                                                                                                                                                                                                                                                                                                                                                                            |                                |                    |                                       |                     |                    |                              |                | •                   |                                     |                   | 20               |           | G       |
| Performance MeasuresService EfficiencyService EfficiencyService EffectivenessOperating Expenses per<br>ModeOperating Expenses per<br>Vehicle Revenue MileOperating Expenses per<br>Vehicle Revenue HourOperating Expenses per<br>Passenger MileOperating Expenses per<br>Unlinked Passenger TripUnlinked Trips per<br>Vehicle Revenue MileDemand Response\$2.91\$46.13Demand Response\$3.08\$21.460.1Bus\$5.71\$80.68Bus\$1.30\$5.011.1Vanpool\$0.98\$47.86Vanpool\$0.20\$9.170.1                                                                                                                                                                                                                                                                                                                                                                                                                                                                                                                                                                                                                                                                                                                                                                                                                                                                                                                                                                                                                                                                                                                                                                                                                                                                                                                                                                                                                                                                                                                                                                                                                                                                                                                                                                                                                                                                                                                                                                                                                                                                                                                                                                                                                                                                                                                                                                                                                                                                                                                           | -                              |                    |                                       |                     |                    |                              |                |                     |                                     | 69                | 43               |           | 3       |
| Operating Expenses per<br>ModeOperating Expenses per<br>Vehicle Revenue MileOperating Expenses per<br>Vehicle Revenue HourOperating Expenses per<br>ModeOperating Expenses per<br>Passenger MileUnlinked Trips per<br>Vehicle Revenue MileVelDemand Response\$2.91\$46.13Demand Response\$3.08\$21.460.10.1Bus\$5.71\$80.68Bus\$1.30\$5.011.11.11.1Vanpool\$0.98\$47.86Vanpool\$0.20\$9.170.11.1                                                                                                                                                                                                                                                                                                                                                                                                                                                                                                                                                                                                                                                                                                                                                                                                                                                                                                                                                                                                                                                                                                                                                                                                                                                                                                                                                                                                                                                                                                                                                                                                                                                                                                                                                                                                                                                                                                                                                                                                                                                                                                                                                                                                                                                                                                                                                                                                                                                                                                                                                                                                            |                                |                    |                                       |                     |                    |                              |                |                     |                                     |                   |                  |           |         |
| ModeVehicle Revenue MileVehicle Revenue HourModePassenger MileUnlinked Passenger TripVehicle Revenue MileVeliceDemand Response\$2.91\$46.13Demand Response\$3.08\$21.460.1Bus\$5.71\$80.68Bus\$1.30\$5.011.1Vanpool\$0.98\$47.86Vanpool\$0.20\$9.170.1                                                                                                                                                                                                                                                                                                                                                                                                                                                                                                                                                                                                                                                                                                                                                                                                                                                                                                                                                                                                                                                                                                                                                                                                                                                                                                                                                                                                                                                                                                                                                                                                                                                                                                                                                                                                                                                                                                                                                                                                                                                                                                                                                                                                                                                                                                                                                                                                                                                                                                                                                                                                                                                                                                                                                      | Performance Measures           |                    |                                       |                     |                    |                              | -              | Operating Exp       |                                     |                   |                  |           |         |
| Demand Response \$2.91 \$46.13 Demand Response \$3.08 \$21.46 0.1   Bus \$5.71 \$80.68 Bus \$1.30 \$5.01 1.1   Vanpool \$0.98 \$47.86 Vanpool \$0.20 \$9.17 0.1                                                                                                                                                                                                                                                                                                                                                                                                                                                                                                                                                                                                                                                                                                                                                                                                                                                                                                                                                                                                                                                                                                                                                                                                                                                                                                                                                                                                                                                                                                                                                                                                                                                                                                                                                                                                                                                                                                                                                                                                                                                                                                                                                                                                                                                                                                                                                                                                                                                                                                                                                                                                                                                                                                                                                                                                                                             | Mode                           |                    |                                       |                     |                    |                              |                |                     |                                     |                   |                  | · ·       | Veł     |
| Bus\$5.71\$80.68Bus\$1.30\$5.011.1Vanpool\$0.98\$47.86Vanpool\$0.20\$9.170.1                                                                                                                                                                                                                                                                                                                                                                                                                                                                                                                                                                                                                                                                                                                                                                                                                                                                                                                                                                                                                                                                                                                                                                                                                                                                                                                                                                                                                                                                                                                                                                                                                                                                                                                                                                                                                                                                                                                                                                                                                                                                                                                                                                                                                                                                                                                                                                                                                                                                                                                                                                                                                                                                                                                                                                                                                                                                                                                                |                                | ¥ C1               |                                       | V CI                |                    |                              |                |                     | -                                   | • ·               |                  |           | • 51    |
| Vanpool\$0.98\$47.86Vanpool\$0.20\$9.170.1                                                                                                                                                                                                                                                                                                                                                                                                                                                                                                                                                                                                                                                                                                                                                                                                                                                                                                                                                                                                                                                                                                                                                                                                                                                                                                                                                                                                                                                                                                                                                                                                                                                                                                                                                                                                                                                                                                                                                                                                                                                                                                                                                                                                                                                                                                                                                                                                                                                                                                                                                                                                                                                                                                                                                                                                                                                                                                                                                                  | •                              |                    |                                       |                     |                    |                              | •              | 0                   |                                     |                   |                  |           |         |
|                                                                                                                                                                                                                                                                                                                                                                                                                                                                                                                                                                                                                                                                                                                                                                                                                                                                                                                                                                                                                                                                                                                                                                                                                                                                                                                                                                                                                                                                                                                                                                                                                                                                                                                                                                                                                                                                                                                                                                                                                                                                                                                                                                                                                                                                                                                                                                                                                                                                                                                                                                                                                                                                                                                                                                                                                                                                                                                                                                                                             |                                |                    |                                       |                     |                    |                              |                |                     |                                     |                   |                  |           |         |
|                                                                                                                                                                                                                                                                                                                                                                                                                                                                                                                                                                                                                                                                                                                                                                                                                                                                                                                                                                                                                                                                                                                                                                                                                                                                                                                                                                                                                                                                                                                                                                                                                                                                                                                                                                                                                                                                                                                                                                                                                                                                                                                                                                                                                                                                                                                                                                                                                                                                                                                                                                                                                                                                                                                                                                                                                                                                                                                                                                                                             | Total                          |                    | \$4.84                                |                     | \$ <b>71.90</b>    |                              | Total          |                     | \$1.39                              | \$5.71            |                  | 0.8       |         |