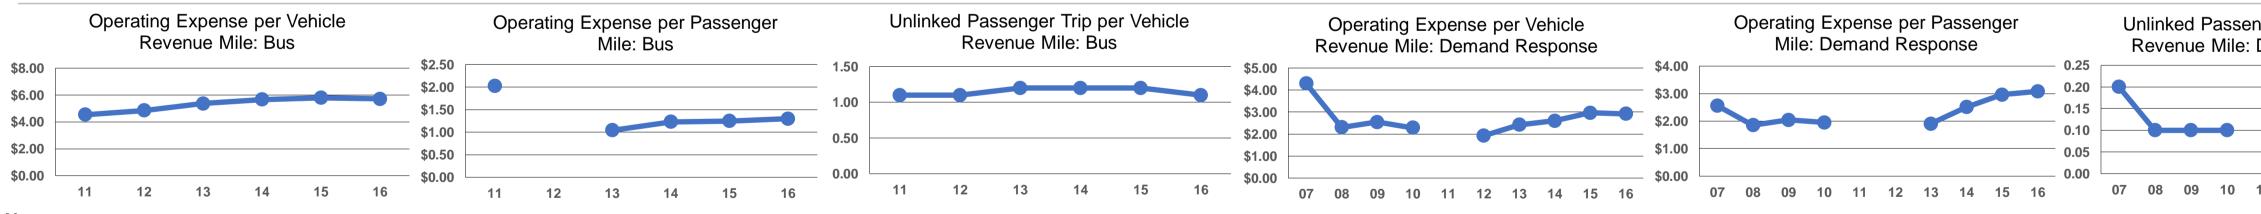

| Winnington, NC   5.997.288 Annual Plassinger Millis (PMT)   NTDD:   40000   Fale Revonues   5.242.389   22.118     210.557 Population   5.077 Reverage Wickkay Unlinked Trips   State Funds   State Funds </th <th></th> <th></th> <th></th> <th>General Info</th> <th>ormation</th> <th></th> <th></th> <th></th> <th></th> <th></th> <th>Financial I</th> <th>nformatic</th> <th>วท</th>                                                                                                                                                                                                                                                                                                                                                                                                                                                                                                                                                                                                                                                                                                                                                                                                                                                                                                                                                                                                                                                                                                                                                                                                                                                                                                                                                                                                                                                                                                                                                                                                                                                                                                                                                                                    |                                |                    |                                       | General Info        | ormation           |                              |                |                     |                                     |                   | Financial I      | nformatic | วท      |
|-------------------------------------------------------------------------------------------------------------------------------------------------------------------------------------------------------------------------------------------------------------------------------------------------------------------------------------------------------------------------------------------------------------------------------------------------------------------------------------------------------------------------------------------------------------------------------------------------------------------------------------------------------------------------------------------------------------------------------------------------------------------------------------------------------------------------------------------------------------------------------------------------------------------------------------------------------------------------------------------------------------------------------------------------------------------------------------------------------------------------------------------------------------------------------------------------------------------------------------------------------------------------------------------------------------------------------------------------------------------------------------------------------------------------------------------------------------------------------------------------------------------------------------------------------------------------------------------------------------------------------------------------------------------------------------------------------------------------------------------------------------------------------------------------------------------------------------------------------------------------------------------------------------------------------------------------------------------------------------------------------------------------------------------------------------------------------------------------------------------------------------------------------------------------------------------------------------------------------------------------------------------------------------------------------------------------------------------------------------------------------------------------------------------------------------------------------------------------------------------------------------------------------------------------------------------------------------------------------------------------------------------------------------------------------------------------------------------------------------------------------------------------------------------------------------------------------------------------------------------------------------------------------------------------------------------------------------------------------------------------------------|--------------------------------|--------------------|---------------------------------------|---------------------|--------------------|------------------------------|----------------|---------------------|-------------------------------------|-------------------|------------------|-----------|---------|
| 131 Square Miles 1.459.020 Annual Uninked Trips (UP) Reporter Typs: Full Reporter Local Funds \$1.62.02 19.4%   191 Pop. Rank out of 48 UZA 2.170 A verage Statuday Uninked Trips Service Area Statistics \$3.336.20 40.0% 40.0%   101 Pop. Rank out of 48 UZA 1.090 Average Statuday Uninked Trips Verage Statuday Uninked Trips                                                                                                                                                                                                                                                                                                                                                                                                                                                                                                                                                                                                                                                                                                                                                                                                                                                                                                                                                                                                                                                                                                                                                                                                                                                                                                                                                                                                                                                                                                                                                                                                                                                                           | <b>Urbanized Area Statisti</b> | ics - 2010 Census  | Servi                                 | ce Consumptio       | n                  | Database Information         |                |                     | Sources of Operating Funds Expended |                   |                  |           | Opera   |
| 121 Pop. Rank out of 49 UZAs   5.072 Average Weekbay Linited Trips   State                                                                                                                                                                                                                                                                                                                                                                                                                                                                                                                                                                                                                                                                                                                                                                                                                                                                                                                                                                                                                                                                                                                                                                                                                                                                                                                                                                                                                                                                                                                                                                                                                                                                                                                                                                                                                                                                                                                                                                                                                                                                                                                                                                                                                                          | Wilmington, NC                 |                    | -                                     |                     |                    | <b>NTDID:</b> 40006          |                |                     |                                     | Fare Revenues     | \$2,428,398      | 29.1%     | -       |
| 101 Pop. Rank out of 498 UZAs   2,170 Average Standay Unlinked Trips   Feddral Assistance   53,38,230   40,001     0 Mort Carolina Non-UZA   1,380 Average Sunday Unlinked Trips   Stortice Assistance                                                                                                                                                                                                                                                                                                                                                                                                                                                                                                                                                                                                                                                                                                                                                                                                                                                                                                                                                                                                                                                                                                                                                                                                                                                                                                                                                                                                                                                                                                                                                                                                                                                                                                                                                  | -                              |                    | 1,459,920 Annual Unlinked Trips (UPT) |                     |                    | Reporter Type: Full Reporter |                |                     |                                     | Local Funds       | \$1,622,052      | 19.4%     |         |
| Other L2As Served   Coher Parks                                                                                                                                                                                                                                                                                                                                                                                                                                                                                                                                                                                                                                                                                                                                                                                                                                                                                                                                                                                                                                                                                                                                                                                                                                                                                                                                                                                                                                                                                                                                                                                                                                                                                                                                                                                                                                                                                                                                                                                     | 219,957 <b>Populatic</b>       | on                 | 5,078                                 | Average Weekday     | y Unlinked Trips   |                              |                |                     |                                     | State Funds       | \$800,313        | 9.6%      |         |
| Nomb Carolina Non-UZA   Total Operating Funds Expended   \$\$,342,441   100.0%     Service Area Statistics<br>200 Square Miles<br>216,479 Population   Service Supplied<br>112,027 Annual Vehicle Revenue Miles (VRM)<br>113,021 Annual Vehicle Revenue Miles<br>100 Vehicles Available for Maximum Service (VMMS)   Sources of Capital Funds Expended<br>52,039,507   0,0,0     Vehicles Operated<br>Damand Response   In Maximum Service<br>Vehicles Operating<br>16   Uses of Capital Funds<br>93,000   Summary of Operating Expenses (CE)<br>100,0%   100,0%   Capital Funds Expended<br>51,037,028   100,0%   Capita                                                                                                                                                                                                                                                                                                                                                                                                                                                                                                                                                                                                                                                                                                                                                                                                                                                                                                                                                                                                                                                                                                                                                                                                                                                                                                                                                                                                                                                 | 161 <b>Pop. Ran</b>            | nk out of 498 UZAs | 2,170 Average Saturday Unlinked Trips |                     |                    |                              |                |                     | Fe                                  | ederal Assistance | \$3,336,230      | 40.0%     |         |
| Service Area Statistics<br>200 Square Miles<br>216,473 Population   Service Supplied<br>17.22,273 Annual Vehicle Revenue Miles (VRM)<br>116.021 Annual Vehicle Revenue Miles (VRM)<br>39 Vehicles Operated in Maximum Service (VOMS)<br>39 Vehicles Operated in Maximum Service (VAMS)   Sources of Capital Funds Expended<br>527,285 9,867<br>Bits Funds 527,285 9,867<br>Bits Funds 52,974,211<br>Bits 22,52,343,111 9,029<br>Bits 2,25,243,111 9,029<br>Bits 2,25,243,111 9,029<br>Bits 2,25,243,111 9,029<br>Bits 2,25,243,111 9,029<br>Bits 2,25,243,111 9,029<br>Bits 2,25,245,775 9,059,291,333 9,8095 \$2,283,203<br>Bits 2,278,289<br>Bits 2,278,299<br>Bits 2,392,213,33 9,394,095<br>Bits 2,278,299<br>Bits 2,278,299<br>Bits 2,392,213 9,397<br>Bits 2,297<br>Bits 2,397<br>Bits 2,397<br>Bits 2,397<br>Bits 2,397<br>Bi                                                                                                                                                                                                                                                                                                                                                                                                                                                                                                                                                                                              | Other UZAs Served              |                    | 1,080 Average Sunday Unlinked Trips   |                     |                    |                              |                |                     |                                     | Other Funds       | \$155,448        | 1.9%      |         |
| 200 Square Miles<br>216,479 Population   1,722,073 Annual Vohicle Revenue Miles (VRM)<br>43 Vehicles Operated in Maximum Service (VOMS)<br>69 Vehicles Operated in Maximum Service (VOMS)<br>69 Vehicles Operated in Maximum Service (VOMS)   Fare Revenue<br>State Funds<br>200,524   50<br>52,035,203   0.0%<br>3518,807     Modal Overview   Vehicles Operated<br>In Maximum Service<br>Demand Response   Vehicles Operated<br>In Maximum Service<br>Demand Response   Uses of Capital Funds<br>513,803   Other<br>State Funds<br>30   Summary of Operating<br>States Funds<br>30   States<br>30   0.0%<br>30   Capital<br>States<br>30   States<br>30   States<br>30   0.0%<br>30   Capital<br>States<br>30   States<br>30   States<br>30   0.0%<br>30   Capital<br>States<br>30   States<br>30   States<br>30   States<br>30   0.0%<br>30   Capital<br>States<br>30   States<br>30   States<br>31,00   States<br>31,00   States<br>31,00   States<br>31,00   States<br>31,00   States<br>31,00 <td colspan="2">0 North Carolina Non-UZA</td> <td></td> <td></td> <td></td> <td></td> <td></td> <td></td> <td>Total Operating</td> <td>g Funds Expended</td> <td>\$8,342,441</td> <td>100.0%</td> <td></td>                                                                                                                                                                                                                                                                                                                                                                                                                                                                                                                                                                                                                                                                                                                                                                                                                                                                                                                                                                                                                                                                                                                                                                                                                                                                                                                                                                                                      | 0 North Carolina Non-UZA       |                    |                                       |                     |                    |                              |                |                     | Total Operating                     | g Funds Expended  | \$8,342,441      | 100.0%    |         |
| 200 Square Miles<br>216,479 Population   1,722,073 Annual Vohicle Revenue Miles (VRM)<br>43 Vehicles Operated in Maximum Service (VOMS)<br>69 Vehicles Operated in Maximum Service (VOMS)<br>69 Vehicles Operated in Maximum Service (VOMS)   Fare Revenue<br>State Funds<br>200,524   50<br>52,035,203   0.0%<br>3518,807     Modal Overview   Vehicles Operated<br>In Maximum Service<br>Demand Response   Vehicles Operated<br>In Maximum Service<br>Demand Response   Uses of Capital Funds<br>513,803   Other<br>State Funds<br>30   Summary of Operating<br>States Funds<br>30   States<br>30   0.0%<br>30   Capital<br>States<br>30   States<br>30   States<br>30   0.0%<br>30   Capital<br>States<br>30   States<br>30   States<br>30   0.0%<br>30   Capital<br>States<br>30   States<br>30   States<br>30   States<br>30   0.0%<br>30   Capital<br>States<br>30   States<br>30   States<br>31,00   States<br>31,00   States<br>31,00   States<br>31,00   States<br>31,00   States<br>31,00 <td colspan="2">Service Area Statistics</td> <td>Servio</td> <td>ce Supplied</td> <td></td> <td></td> <td></td> <td></td> <td colspan="3">Sources of Capital Fund</td> <td></td> <td>9.6</td>                                                                                                                                                                                                                                                                                                                                                                                                                                                                                                                                                                                                                                                                                                                                                                                                                                                                                                                                                                                                                                                                                                                                                                                                                                                                                                                                                                                                                    | Service Area Statistics        |                    | Servio                                | ce Supplied         |                    |                              |                |                     | Sources of Capital Fund             |                   |                  |           | 9.6     |
| 216,479 Population 116,021 Annual Vehicle Revenue Hours (VRH)<br>B9 Vehicles Available for Maximum Service (VAMS) Local Funds<br>S2272.85 S519,807<br>B3.44<br>B3.44<br>B3.44<br>B3.44<br>B3.44<br>B3.44<br>B3.44<br>B3.44<br>B3.44<br>B3.44<br>B3.44<br>B3.44<br>B3.44<br>B3.44<br>B3.44<br>B3.44<br>B3.44<br>B3.44<br>B3.44<br>B3.44<br>B3.44<br>B3.44<br>B3.44<br>B3.44<br>B3.44<br>B3.44<br>B3.44<br>B3.44<br>B3.44<br>B3.44<br>B3.44<br>B3.44<br>B3.44<br>B3.44<br>B3.44<br>B3.44<br>B3.44<br>B3.44<br>B3.44<br>B3.44<br>B3.44<br>B3.44<br>B3.44<br>B3.44<br>B3.44<br>B3.44<br>B3.44<br>B3.44<br>B3.44<br>B3.44<br>B3.44<br>B3.44<br>B3.44<br>B3.44<br>B3.44<br>B3.44<br>B3.44<br>B3.44<br>B3.44<br>B3.44<br>B3.44<br>B3.44<br>B3.44<br>B3.44<br>B3.44<br>B3.44<br>B3.44<br>B3.44<br>B3.44<br>B3.44<br>B3.44<br>B3.44<br>B3.44<br>B3.44<br>B3.44<br>B3.44<br>B3.44<br>B3.44<br>B3.44<br>B3.44<br>B3.44<br>B3.44<br>B3.44<br>B3.44<br>B3.44<br>B3.44<br>B3.44<br>B3.44<br>B3.44<br>B3.44<br>B3.44<br>B3.44<br>B3.44<br>B3.44<br>B3.44<br>B3.44<br>B3.44<br>B3.44<br>B3.44<br>B3.44<br>B3.44<br>B3.44<br>B3.44<br>B3.44<br>B3.44<br>B3.44<br>B3.44<br>B3.44<br>B3.44<br>B3.44<br>B3.44<br>B3.44<br>B3.44<br>B3.44<br>B3.44<br>B3.44<br>B3.44<br>B3.44<br>B3.44<br>B3.44<br>B3.44<br>B3.44<br>B3.44<br>B3.44<br>B3.44<br>B3.44<br>B3.44<br>B3.44<br>B3.44<br>B3.44<br>B3.44<br>B3.44<br>B3.44<br>B3.44<br>B3.44<br>B3.44<br>B3.44<br>B3.44<br>B3.44<br>B3.44<br>B3.44<br>B3.44<br>B3.44<br>B3.44<br>B3.44<br>B3.44<br>B3.44<br>B3.44<br>B3.44<br>B3.44<br>B3.44<br>B3.44<br>B3.44<br>B3.44<br>B3.44<br>B3.44<br>B3.44<br>B3.44<br>B3.44<br>B3.44<br>B3.44<br>B3.44<br>B3.44<br>B3.44<br>B3.44<br>B3.44<br>B3.44<br>B3.44<br>B3.44<br>B3.44<br>B3.44<br>B3.44<br>B3.44<br>B3.44<br>B3.44<br>B3.44<br>B3.44<br>B3.44<br>B3.44<br>B3.44<br>B3.44<br>B3.44<br>B3.44<br>B3.44<br>B3.44<br>B3.44<br>B3.44<br>B3.44<br>B3.44<br>B3.44<br>B3.44<br>B3.44<br>B3.44<br>B3.44<br>B3.44<br>B3.44<br>B3.44<br>B3.44<br>B3.44<br>B3.44<br>B3.44<br>B3.44<br>B3.44<br>B3.44<br>B3.44<br>B3.44<br>B3.44<br>B3.44<br>B3.44<br>B3.44<br>B3.44<br>B3.44<br>B3.44<br>B3.44<br>B3.44<br>B3.44<br>B3.44<br>B3.44<br>B3.44<br>B3.44<br>B3.44<br>B3.44<br>B3.44<br>B3.44<br>B3.44<br>B3.44<br>B3.44<br>B3.44<br>B3.44<br>B3.44<br>B3.44<br>B3.44<br>B3.44<br>B3.44<br>B3.44<br>B3.44<br>B3.44<br>B3.44<br>B3.44<br>B3.44<br>B3.44<br>B3.44<br>B3.44<br>B3.44<br>B3.44<br>B3.44<br>B3.44<br>B3.44<br>B3.44<br>B3.44<br>B3.44<br>B3.44<br>B3.44<br>B3.44<br>B3.44<br>B3.44<br>B3.44<br>B3.44<br>B3.44<br>B3.44<br>B3.44<br>B3.44<br>B3.44<br>B3.44<br>B3.44<br>B3.44<br>B3.44<br>B3.44<br>B3.44<br>B3.44<br>B3.44<br>B3.44<br>B3.44<br>B3.44<br>B3.44<br>B3.44<br>B3.44<br>B3.44<br>B3.44<br>B3.44<br>B3.44<br>B3.44<br>B3.44<br>B3.44<br>B3.44<br>B3.44<br>B3.44<br>B3.44<br>B3.44<br>B3.44<br>B3.44<br>B3.44<br>B3.44<br>B3.44<br>B3.44<br>B3.44<br>B3.44<br>B3.44<br>B3.44<br>B3.44<br>B3.44<br>B3.44<br>B3.44<br>B3.44<br>B3.44 |                                |                    |                                       |                     | evenue Miles (VRM) |                              |                |                     |                                     |                   | •                | 0.0%      |         |
| A3 Vehicles Operated in Maximum Service (VAMS)   State Funds   \$272,856   9.6%<br>9.6%<br>Gig Vehicles Available for Maximum Service (VAMS)   State Funds   \$272,856   9.6%<br>9.6%   Cap     Modal Characteristics     Modal Characteristics   Total Capital Funds   \$2,832,203   100.0%   Cap     Mode   Operated   Transportation   Revenue   Stations   Other   Total Capital Funds   Summary of Operating Expenses (OE)   Vehicles   \$10,0.9%   100.9%   100.9%   100.9%   100.9%   100.9%   100.9%   100.9%   100.9%   100.9%   100.9%   100.9%   100.9%   100.9%   100.9%   100.9%   100.9%   100.9%   100.9%   100.9%   100.9%   100.9%   100.9%   100.9%   100.9%   100.9%   100.9%   100.9%   100.9%   100.9%   100.9%   100.9%   100.9%   100.9%   100.9%   100.9%   100.9%   100.9%   100.9%   100.9%   100.9%   100.9%   100.9%   100.9%   100.9%   100.9%   100.9%   100.9%   100.9%   100.9% </td <td></td> <td></td> <td></td> <td></td> <td>• •</td> <td></td> <td></td> <td></td> <td colspan="3"></td> <td></td> <td></td>                                                                                                                                                                                                                                                                                                                                                                                                                                                                                                                                                                                                                                                                                                                                                                                                                                                                                                                                                                                                                                                                                                                                                                                                                                                                                                                                                                                                                                                                                                                                                                                                                                                                                                                                                                                                                                                                                                                                                           |                                |                    |                                       |                     | • •                |                              |                |                     |                                     |                   |                  |           |         |
| Federal Assistance   S2.039.640   72.0%   Capital Funds   S2.039.640   72.0%   Capital Funds   S2.039.640   72.0%   Capital Funds   S0   0.00   Capital Funds   S2.039.640   72.0%   Capital Funds   S0   0.00   Capital Funds   S2.039.640   72.0%   Capital Funds   S2.032.03   Total Capital Funds   S2.03.040   72.0%   Capital Funds   S2.032.03   700.000   Capital Funds   S2.032.020   Capital Funds   S2.03.040   72.0%   Capital Funds   S2.02.02   S2.00   Capital Funds   S2.00   S2.0 <td></td> <td></td> <td></td> <td></td> <td>•</td> <td>•</td> <td></td> <td></td> <td></td> <td></td> <td></td> <td></td> <td></td>                                                                                                                                                                                                                                                                                                                                                                                                                                                                                                                                                                                                                                                                                                                                                                                                                                                                                                                                                                                                                                                                                                                                                                                                                                                                                                                                                                                                                                                                                                                                                                                                                                                                                                                                                                                                                                                                                                                                                                                                                                                                                                                                                                                                                  |                                |                    |                                       |                     | •                  | •                            |                |                     |                                     |                   |                  |           |         |
| Modal Characteristics   Cher Funds   Cher Funds   Cher Funds   Cast     Modal Overview   Directify   Purchased   Revenue   Systems and<br>Guideways   Facilities and<br>Stations   Colspan="2">Colspan="2">Colspan="2">Colspan="2">Colspan="2">Colspan="2">Colspan="2">Colspan="2">Colspan="2">Colspan="2">Colspan="2">Colspan="2">Colspan="2">Colspan="2">Colspan="2">Colspan="2">Colspan="2">Colspan="2">Colspan="2">Colspan="2">Colspan="2">Colspan="2">Colspan="2">Colspan="2">Colspan="2">Colspan="2">Colspan="2">Colspan="2">Colspan="2">Colspan="2">Colspan="2">Colspan="2">Colspan="2">Colspan="2">Colspan="2">Colspan="2">Colspan="2">Colspan="2">Colspan="2">Colspan="2">Colspan="2">Colspan="2">Colspan="2">Colspan="2">Colspan="2">Colspan="2">Colspan="2">Colspan="2">Colspan="2"   Colspan="2">Colspan="2">Colspan="2"   Colspan="2">Colspan="2"   Colspan="2">Colspan="2"   Colspan="2"   Colspa="2"   Colspan="2" <th< td=""><td></td><td></td><td colspan="6"></td><td colspan="4"></td><td></td></th<>                                                                                                                                                                                                                                                                                                                                                                                                                                                                                                                                                                                                                                                                                                                                                                                                                                                                                                                                                                                                                                                                                                                                                                                                                                                                                                                                                                                                                                                                                                                                                                                          |                                |                    |                                       |                     |                    |                              |                |                     |                                     |                   |                  |           |         |
| Modal Characteristics   Total Capital Funds Expended   \$2,832,203   100.0%     Modal Overview   Directly   Purchased   Revenue   Stations   Other   Total   Salary, Wages, Benefits   \$1,573,328   18,9%   72     Demand Response   16   -   \$2,334,141   \$0   \$20   \$0   \$113,834   Materials and Supplies   \$1,405,855   16,9%   \$14,975   \$14,975   \$14,975   \$14,975   \$14,975   \$14,975   \$14,975   \$14,975   \$14,975   \$14,975   \$14,975   \$14,975   \$14,975   \$14,975   \$14,975   \$14,975   \$14,975   \$14,975   \$14,975   \$14,975   \$14,975   \$14,975   \$14,975   \$14,975   \$14,975   \$14,975   \$14,975   \$14,975   \$14,975   \$14,975   \$14,975   \$14,975   \$14,975   \$14,975   \$14,975   \$14,975   \$14,975   \$14,975   \$14,975   \$14,975   \$14,975   \$14,975   \$14,975   \$14,975   \$14,975   \$14,975   \$14,975   \$14,975   \$14,975   \$14                                                                                                                                                                                                                                                                                                                                                                                                                                                                                                                                                                                                                                                                                                                                                                                                                                                                                                                                                                                                                                                                                                                                                                                                                                                                                                                                                                                                                                                                                                                                                                                                                                                                                                                                                                                                                                                                                                                                                                                                                                                                                                  |                                |                    |                                       |                     |                    |                              |                |                     |                                     |                   |                  |           |         |
| Modal Overview   in Maximum Service   Uses of Capital Funds   Summary of Operating Expenses (OE)   Summary of Operating Expenses (OE)     Mode   Operated   Transportation   Systems and<br>Suideways   Stations   Other   Total   Salary, Wages, Banefits   \$1,573,328   18.9%   72     Demand Response   16   -   \$113,634   S0   S0   \$0   \$113,634   Materials and Supplies   \$1,406,995   16.9%   16.9%   16.9%   16.9%   16.9%   16.9%   16.9%   16.9%   16.9%   16.9%   16.9%   16.9%   16.9%   16.9%   16.9%   16.9%   16.9%   16.9%   16.9%   16.9%   16.9%   16.9%   16.9%   16.9%   16.9%   16.9%   16.9%   16.9%   16.9%   16.9%   16.9%   16.9%   16.9%   16.9%   16.9%   16.9%   16.9%   16.9%   16.9%   16.9%   16.9%   16.9%   16.9%   100.0%   16.9%   10.0.9%   10.0.9%   10.0.9%   10.0.9%   16.9%   10.0.9%   10.0.9%   16.9%                                                                                                                                                                                                                                                                                                                                                                                                                                                                                                                                                                                                                                                                                                                                                                                                                                                                                                                                                                                                                                                                                                                                                                                                                                                                                                                                                                                                                                                                                                                                                                                                                                                                                                                                                                                                                                                                                                                                                                                                                                                                                                                                                      |                                |                    |                                       | Modal Char          | acteristics        |                              |                |                     | Total Capita                        | I Funds Expended  | \$2,832,203      |           |         |
| Mode   Directly   Purchased   Revenue   Systems and<br>Guideways   Facilities and<br>Stations   Other   Total   Salary, Wages, Benefits   \$1,573,328   18.9%   72     Demand Response   16   -   \$113,634   \$0   \$0   \$0   \$113,634   Materials and Supplies   \$1,673,328   18.9%   72     Vanpool   2   -   25   \$2,343,141   \$0   \$221,333   \$84,095   \$2,718,569   Purchased Transportation   \$4,061,791   48.7%   48.7%   48.7%   48.7%   48.7%   48.7%   48.7%   48.7%   48.7%   48.7%   48.7%   48.7%   48.7%   48.7%   48.7%   48.7%   48.7%   48.7%   48.7%   48.7%   48.7%   48.7%   48.7%   48.7%   48.7%   48.7%   48.7%   48.7%   48.7%   48.7%   48.7%   48.7%   48.7%   48.7%   48.7%   48.7%   48.7%   48.7%   48.7%   48.7%   48.7%   48.7%   48.7%   48.7%   48.7%   48.84.95   58.84.905 </td <td></td> <td></td> <td>•</td> <td></td> <td></td> <td></td> <td>_</td> <td></td> <td>-</td> <td></td> <td>_ ()</td> <td></td> <td></td>                                                                                                                                                                                                                                                                                                                                                                                                                                                                                                                                                                                                                                                                                                                                                                                                                                                                                                                                                                                                                                                                                                                                                                                                                                                                                                                                                                                                                                                                                                                                                                                                                                                                                                                                                                                                                                                                                                                                                                                                                                       |                                |                    | •                                     |                     |                    |                              | _              |                     | -                                   |                   | _ ()             |           |         |
| Mode   Operated   Transportation   Vehicles   Guideways   Stations   Other   Total   Salary, Wages, Benefits   \$1,573,328   18,9%   72.     Demand Response   16   -   \$113,634   \$0   \$0   \$113,634   Materials and Supplies   \$1,673,328   18,9%   72.     Bus   -   25   \$2,343,141   \$0   \$22,1718,569   Purchased Transportation   \$4,061,701   48.7%   Yanpool   2   -   \$50   \$2,933   \$84,095   \$2,832,203   Total Operating Expenses   \$13,03,07   15.6%   Yanpool   \$52,456,775   \$0   \$291,333   \$84,095   \$2,832,203   Total Operating Expenses   \$53,342,441   100.0%   \$53,342,441   100.0%   \$52,832,203   Total Operating Expenses   \$53,342,441   100.0%   \$53,342,441   \$52,734,569   \$52,734,569   \$52,832,203   \$64,095   \$52,832,203   \$64,085   \$1,080,470,470,470   \$60,670,971   \$60,684,98   \$0.0   29   \$60,670,971   \$1,686,818   \$27,485,697,971   \$1,680,432,229   \$28,580   \$0.0<                                                                                                                                                                                                                                                                                                                                                                                                                                                                                                                                                                                                                                                                                                                                                                                                                                                                                                                                                                                                                                                                                                                                                                                                                                                                                                                                                                                                                                                                                                                                                                                                                                                                                                                                                                                                                                                                                                                                                                                                                                                    | Modal Overview                 |                    |                                       |                     |                    |                              |                |                     | Sur                                 | nmary of Operatin | ig Expenses (OE) |           |         |
| Demand Response   16   \$113,634   \$0   \$0   \$0   \$113,834   Mutrials and Supplies   \$14,05,955   16.9%     Bus   -   25   \$2,343,141   \$0   \$291,333   \$84,095   \$2,718,569   Purchased Transportation   \$4,061,791   48.7%     Vanpool   2   -   \$0   \$0   \$0   \$0   \$0   Nother Operating Expenses   \$1,30,367   15.6%     Total   18   25   \$2,456,775   \$0   \$291,333   \$84,095   \$2,832,203   Total Deprating Expenses   \$8,342,441   100.0%   \$0     Operation Characteristics   -   Fixed Guideway Vehicles Available   Vehicles Operated   \$0   \$0   \$0   \$0   \$0   \$0   \$0   \$0   \$0   \$0   \$0   \$0   \$0   \$0   \$0   \$0   \$0   \$0   \$0   \$0   \$0   \$0   \$0   \$0   \$0   \$0   \$0   \$0   \$0   \$0   \$0   \$0   \$0   \$0   \$0   \$0 </td <td></td> <td>-</td> <td></td> <td></td> <td>•</td> <td></td> <td></td> <td>Tatal</td> <td>0.1</td> <td></td> <td></td> <td>10.00/</td> <td></td>                                                                                                                                                                                                                                                                                                                                                                                                                                                                                                                                                                                                                                                                                                                                                                                                                                                                                                                                                                                                                                                                                                                                                                                                                                                                                                                                                                                                                                                                                                                                                                                                                                                                                                                                                                                                                                                                                                                                                                                                                                                    |                                | -                  |                                       |                     | •                  |                              |                | Tatal               | 0.1                                 |                   |                  | 10.00/    |         |
| Bus   25   \$2,343,141   \$0   \$291,333   \$84,095   \$2,718,569   Purchased Transportation   \$4,061,791   48.7%     Vanpool   2   -   \$0   \$0   \$0   \$0   \$0   \$0   \$0   \$0   \$0   \$0   \$0   \$0   \$0   \$0   \$0   \$0   \$0   \$0   \$0   \$0   \$0   \$0   \$0   \$0   \$0   \$0   \$0   \$0   \$0   \$0   \$0   \$0   \$0   \$0   \$0   \$0   \$0   \$0   \$0   \$0   \$0   \$0   \$0   \$0   \$0   \$0   \$0   \$0   \$0   \$0   \$0   \$0   \$0   \$0   \$0   \$0   \$0   \$0   \$0   \$0   \$0   \$0   \$0   \$0   \$0   \$0   \$0   \$0   \$0   \$0   \$0   \$0   \$0   \$0   \$0   \$0   \$0   \$0   \$0   \$0   \$0   \$0   \$0   \$0                                                                                                                                                                                                                                                                                                                                                                                                                                                                                                                                                                                                                                                                                                                                                                                                                                                                                                                                                                                                                                                                                                                                                                                                                                                                                                                                                                                                                                                                                                                                                                                                                                                                                                                                                                                                                                                                                                                                                                                                                                                                                                                                                                                                                                                                                                                                              |                                | -                  | Transportation                        |                     | -                  |                              |                |                     | •                                   | •                 |                  |           | 72.0    |
| Vanpool   2   -   \$0   \$0   \$0   \$0   \$0   \$0   \$0   \$0   \$0   \$0   \$0   \$0   \$0   \$0   Total Operating Expenses   \$1,301,367   15.6%     Total   18   25   \$2,456,775   \$0   \$291,333   \$84,095   \$2,832,203   Total Operating Expenses   \$8,342,441   100.0%   \$0     Operation Characteristics   Fixed Guideway   Vehicles Available   Vehicles Operated   \$0     Mode   Expenses   Fare Revenues   Capital Funds   Passenger Miles   Unlinked Trips   Revenue Miles   Route Miles   Service   Service   Spare   Vehicles Operated     Bus   \$6,978,971   \$16,87,869   \$3,49,066   1,333,573   1,230,02   86,498   0.0   39   25   5     Performance Measures   Service Efficiency   Operating Expenses per   Operating Expenses per </td <td>•</td> <td>16</td> <td>-</td> <td></td>                                                                                                                                                                                                                                                                                                                                                                                                                                                                                                                                                                                                                                                                                                                                                                                                                                                                                                                                                                                                                                                                                                                                                                                                                                                                                                                                                                                                                                                                                                                                                                                                                                                                                                                                                                                                                                                                                                                 | •                              | 16                 | -                                     |                     |                    |                              |                |                     |                                     |                   |                  |           |         |
| Total   18   25   \$2,456,775   \$0   \$291,333   \$84,095   \$2,832,203   Total Operating Expenses   \$8,342,441   100.0%     Coperation Characteristics   Operating   Uses of Annual Annual Annual Annual Vehicle Revenue Miles   Annual Vehicle Revenue Miles   Newnue Mules   Fixed Guideway   Vehicles Operated   Vehicle Soperated   Vehicle Operated   Vehicle Soperated   <                                                                                                                                                                                                                                                                                                                                                                                                                                                                                                                                                                                                                                                                                                                                                                                                                                                                                                                                                                                                                                                                                                                                                                                                                                                                                                                                                                                                                                                                                                                                                                                                                                                                                                                                                                                                                                 |                                | -                  | 25                                    |                     |                    |                              |                |                     |                                     | •                 |                  |           |         |
| Reconciling OE Cash Expenditures\$0Purchased Transportation<br>(Reported Separately)\$0OperatingUses of<br>Capital FundsAnnual<br>Passenger MilesAnnual Annual Annual Vehicle<br>Revenue MilesAnnual Vehicles<br>Purchased Transportation<br>(Reported Separately)Vehicles Operated<br>in MaximumVelice<br>in MaximumPerModeExpenses<br>ExpensesFare Revenues<br>Capital FundsPassenger Miles<br>Passenger MilesAnnual Annual Annual Vehicle<br>Revenue MilesAnnual Vehicle<br>Revenue MilesAnnual Vehicle<br>Revenue MilesAnnual Vehicle<br>Bise (Sag.23)Capital FundsServiceServiceServiceServiceDemand Response\$1,318,628\$742,519\$113,634428,21561,458453,23928,5660.024163232Bus\$6,978,971\$1,668,188\$2,718,5695,349,0661,338,5731,223,02286,8890.039253232Vanpool\$44,842\$17,691\$0220,0054,88945,8129370.0624242Performance MeasuresService EfficiencyService EfficiencyService EfficiencyService EfficiencyService Efficiency064333Mode\$8,342,441\$2,428,398\$2,832,2035,997,2861,459,9201,722,073116,0210.0694333Demand Response\$8,342,441\$2,916\$46,13Demand Response\$3,08\$21,460.1                                                                                                                                                                                                                                                                                                                                                                                                                                                                                                                                                                                                                                                                                                                                                                                                                                                                                                                                                                                                                                                                                                                                                                                                                                                                                                                                                                                                                                                                                                                                                                                                                                                                                                                                                                                                                                                                                                     | -                              | 10                 | - 25                                  |                     |                    |                              |                |                     | •                                   | <b>e</b> .        |                  |           |         |
| Purchased Transportation<br>(Reported Separately) \$0   Operating Expenses per<br>Mode Expenses per<br>Fare Revenues Value Separately Vehicles Available<br>Operating Expenses Vehicles Operated<br>Mode Expenses Fare Revenues Vehicles Operated<br>Separately Vehicles Operating<br>Demand Response Statil Funds Passenger Mile<br>Separately Vehicles Available<br>Directional Vehicles Operated<br>Directional Vehicles Operating Expenses per<br>Revenue Miles Service <                                                                                                                                                                                                                                                                                                                                                                                                                                                                                                                                                                                                                                                                                                                                                                                                                                                                                                                                                                                                                                                                                                                                                                                                                                                                                                                                                                                                                                                                                                                                                                                                                                                                                                                                                                                                                                                                                                                                                                                                                                                                      | lotal                          | 10                 | 20                                    | <b>\$</b> 2,430,773 | <b>۵</b> 0         | \$Z91,333                    | \$64,095       | <b>\$</b> 2,032,203 |                                     | • •               |                  | 100.0%    |         |
| Operating Characteristics   Operating Expenses   Fare Revenues   Capital Funds   Passenger Miles   Annual Venice   Annual Venice   Directional   for Maximum   Maximum   Performance Measures     Vanpool   \$4.4.842   \$1,7681   \$2,785.69   \$3,997,286   1,393,573   1,223,022   86,498   0.0   24   16   2   2   2   2   2   2   2   3   0.0   24   16   2   2   2   2   2   2   2   2   2   2   2   2   2   2   2   2   2   2   2   2   2   2   2   2   2   2   2   2   2   2   2   2   2   2   2   2   2   2   2   2   2   2   2   2   2   2   2   2   2   2   2   2   2   2   2   2   2   2   2   2   2   2 <td></td> <td></td> <td></td> <td></td> <td></td> <td></td> <td></td> <td></td> <td>6</td> <td>•</td> <td>ΦΟ</td> <td></td> <td></td>                                                                                                                                                                                                                                                                                                                                                                                                                                                                                                                                                                                                                                                                                                                                                                                                                                                                                                                                                                                                                                                                                                                                                                                                                                                                                                                                                                                                                                                                                                                                                                                                                                                                                                                                                                                                                                                                                                                                                                                                                                                                                                                                                                                                                                                  |                                |                    |                                       |                     |                    |                              |                |                     | 6                                   | •                 | ΦΟ               |           |         |
| Operating<br>ModeUses of<br>Capital FundsAnnual<br>Passenger MilesAnnual Vehicle<br>Revenue MilesDirectional<br>Revenue Hoursfor Maximum<br>Route Milesin Maximum<br>ServicePassenger Vel<br>ServiceDemand Response\$1,318,628\$742,519\$113,634428,21561,458453,23928,5860.0241600Bus\$6,978,971\$1,668,188\$2,718,6595,349,0661,393,5731,223,02286,4880.0392500Vanpool\$44,842\$17,691\$0220,0054,88945,8129370.066200Performance MeasuresService EfficiencyOperating Expenses per<br>Vehicle Revenue MileOperating Expenses per<br>Vehicle Revenue MileOperating Expenses per<br>Vehicle Revenue MileModePassenger MileOperating Expenses per<br>Unlinked Trips perUnlinked Trips per<br>Vehicle Revenue MileVehicle Revenue MileVelDemand Response\$2.91\$46,13Demand Response\$3.08\$21.460.1Bus\$5.71\$80.68Bus\$1.30\$1.10.1\$1.1Vanpool\$0.98\$47.86Vanpool\$0.20\$9.170.1                                                                                                                                                                                                                                                                                                                                                                                                                                                                                                                                                                                                                                                                                                                                                                                                                                                                                                                                                                                                                                                                                                                                                                                                                                                                                                                                                                                                                                                                                                                                                                                                                                                                                                                                                                                                                                                                                                                                                                                                                                                                                                                          |                                |                    |                                       |                     |                    |                              |                |                     | ·                                   |                   |                  |           |         |
| Operating<br>ModeUses of<br>Capital FundsAnnual<br>Passenger MilesAnnual Vehicle<br>Revenue MilesDirectional<br>Revenue Hoursfor Maximum<br>Route Milesin Maximum<br>ServicePassenger Vel<br>ServiceDemand Response\$1,318,628\$742,519\$113,634428,21561,458453,23928,5860.0241600Bus\$6,978,971\$1,668,188\$2,718,6595,349,0661,393,5731,223,02286,4880.0392500Vanpool\$44,842\$17,691\$0220,0054,88945,8129370.066200Performance MeasuresService EfficiencyOperating Expenses per<br>Vehicle Revenue MileOperating Expenses per<br>Vehicle Revenue MileOperating Expenses per<br>Vehicle Revenue MileModePassenger MileOperating Expenses per<br>Unlinked Trips perUnlinked Trips per<br>Vehicle Revenue MileVehicle Revenue MileVelDemand Response\$2.91\$46,13Demand Response\$3.08\$21.460.1Bus\$5.71\$80.68Bus\$1.30\$1.10.1\$1.1Vanpool\$0.98\$47.86Vanpool\$0.20\$9.170.1                                                                                                                                                                                                                                                                                                                                                                                                                                                                                                                                                                                                                                                                                                                                                                                                                                                                                                                                                                                                                                                                                                                                                                                                                                                                                                                                                                                                                                                                                                                                                                                                                                                                                                                                                                                                                                                                                                                                                                                                                                                                                                                          | Operation Characterist         | ioo                |                                       |                     |                    |                              |                |                     |                                     |                   |                  |           |         |
| Mode   Expenses   Fare Revenues   Capital Funds   Passenger Miles   Revenue Miles   Revenue Hours   Route   Miles   Service   <                                                                                                                                                                                                                                                                                                                                                                                                                                                                                                                                                                                                                                                                                                                                                                                                                                                                                                                                                                                                                                                                                                                                                                                                                                                                                                                                                                                                                                                                                                                                                                                                                                                                                                                                                                                                                                                                                                                                                                                                                                                                                                                                                 | Operation Characterist         |                    |                                       | llaga of            | Annual             | <b>A</b>                     | Annual Vahiala | Annual Vahiala      | •                                   |                   | •                |           | Da      |
| Demand Response   \$1,318,628   \$742,519   \$113,634   428,215   61,458   453,239   28,586   0.0   24   16   53     Bus   \$6,978,971   \$1,668,188   \$2,718,569   5,349,066   1,393,573   1,223,022   86,498   0.0   39   25   53     Vanpool   \$44,842   \$17,691   \$0   220,005   4,889   45,812   937   0.0   6   2   6     Total   \$8,342,441   \$2,428,398   \$2,832,203   5,997,286   1,459,920   1,722,073   116,021   0.0   69   43   5     Performance Measures   Service Efficiency   Operating Expenses per<br>Vehicle Revenue Mile   Operating Expenses per<br>Vehicle Revenue Hour   Mode   Passenger Mile<br>Passenger Mile   Operating Expenses per<br>Unlinked Passenger Trip   Unlinked Revenue Mile<br>Vehicle Revenue Mile   Vel     Demand Response   \$3.08   \$21.46   0.1   0.1   0.1     Sus   \$0.98   \$47.86   Yanpool   \$0.20   \$9.17   0.1                                                                                                                                                                                                                                                                                                                                                                                                                                                                                                                                                                                                                                                                                                                                                                                                                                                                                                                                                                                                                                                                                                                                                                                                                                                                                                                                                                                                                                                                                                                                                                                                                                                                                                                                                                                                                                                                                                                                                                                                                                                                                                                             | Mada                           |                    |                                       |                     |                    |                              |                |                     |                                     |                   |                  | C m/      |         |
| Bus   \$6,978,971   \$1,668,188   \$2,718,569   5,349,066   1,393,573   1,223,022   86,498   0.0   39   25   5     Vanpool   \$44,842   \$17,691   \$0   220,005   4,889   45,812   937   0.0   6   2   6     Total   \$8,342,441   \$2,428,398   \$2,832,203   5,997,286   1,459,920   1,722,073   116,021   0.0   69   43   5     Performance Measures   Service Efficiency   Operating Expenses per<br>Vehicle Revenue Mile   Operating Expenses per<br>Vehicle Revenue Mile   Operating Expenses per<br>Vehicle Revenue Mile   Mode   Passenger Mile   Unlinked Passenger Trip   Unlinked Revenue Mile   Vel     Demand Response   \$2,91   \$46.13   Demand Response   \$3.08   \$21.46   0.1     Bus   \$0.98   \$47.86   Vanpool   \$0.20   \$9.17   0.1                                                                                                                                                                                                                                                                                                                                                                                                                                                                                                                                                                                                                                                                                                                                                                                                                                                                                                                                                                                                                                                                                                                                                                                                                                                                                                                                                                                                                                                                                                                                                                                                                                                                                                                                                                                                                                                                                                                                                                                                                                                                                                                                                                                                                                             |                                | •                  |                                       | •                   |                    |                              |                |                     |                                     |                   |                  | Spa       | are ver |
| Vanpool   \$44,842   \$17,691   \$0   \$20,005   4,889   45,812   937   0.0   6   2   6     Total   \$8,342,441   \$2,428,398   \$2,832,203   5,997,286   1,459,920   1,722,073   116,021   0.0   6   2   6     Performance Measures   Service Efficiency   Operating Expenses per<br>Vehicle Revenue Mile   Operating Expenses per<br>Vehicle Revenue Hour   Mode   Passenger Mile   Operating Expenses per<br>Unlinked Passenger Trip   Unlinked Trips per<br>Vehicle Revenue Mile   Vel     Demand Response   \$2,91   \$46.13   Demand Response   \$3.08   \$21.46   0.1     Bus   \$5.71   \$80.68   Bus   \$1.30   \$5.01   1.1     Vanpool   \$0.98   \$47.86   Vanpool   \$0.20   \$9.17   0.1                                                                                                                                                                                                                                                                                                                                                                                                                                                                                                                                                                                                                                                                                                                                                                                                                                                                                                                                                                                                                                                                                                                                                                                                                                                                                                                                                                                                                                                                                                                                                                                                                                                                                                                                                                                                                                                                                                                                                                                                                                                                                                                                                                                                                                                                                                      | •                              |                    |                                       |                     |                    |                              |                |                     |                                     |                   |                  |           |         |
| Total\$8,342,441\$2,428,398\$2,832,2035,997,2861,459,9201,722,073116,0210.0694350Performance MeasuresService EfficiencyOperating Expenses per<br>Vehicle Revenue MileOperating Expenses per<br>Vehicle Revenue HourOperating Expenses per<br>Vehicle Revenue HourOperating Expenses per<br>Vehicle Revenue HourOperating Expenses per<br>Vehicle Revenue HourOperating Expenses per<br>Vehicle Revenue MileUnlinked Trips per<br>Vehicle Revenue MileVelicle Revenue Mile <th< td=""><td></td><td></td><td></td><td></td><td></td><td></td><td></td><td>•</td><td></td><td></td><td>20</td><td></td><td>G</td></th<>                                                                                                                                                                                                                                                                                                                                                                                                                                                                                                                                                                                                                                                                                                                                                                                                                                                                                                                                                                                                                                                                                                                                                                                                                                                                                                                                                                                                            |                                |                    |                                       |                     |                    |                              |                | •                   |                                     |                   | 20               |           | G       |
| Performance MeasuresService EfficiencyService EfficiencyService EffectivenessOperating Expenses per<br>ModeOperating Expenses per<br>Vehicle Revenue MileOperating Expenses per<br>Vehicle Revenue HourOperating Expenses per<br>Passenger MileOperating Expenses per<br>Unlinked Passenger TripUnlinked Trips per<br>Vehicle Revenue MileDemand Response\$2.91\$46.13Demand Response\$3.08\$21.460.1Bus\$5.71\$80.68Bus\$1.30\$5.011.1Vanpool\$0.98\$47.86Vanpool\$0.20\$9.170.1                                                                                                                                                                                                                                                                                                                                                                                                                                                                                                                                                                                                                                                                                                                                                                                                                                                                                                                                                                                                                                                                                                                                                                                                                                                                                                                                                                                                                                                                                                                                                                                                                                                                                                                                                                                                                                                                                                                                                                                                                                                                                                                                                                                                                                                                                                                                                                                                                                                                                                                           | -                              |                    |                                       |                     |                    |                              |                |                     |                                     | 69                | 43               |           | 3       |
| Operating Expenses per<br>ModeOperating Expenses per<br>Vehicle Revenue MileOperating Expenses per<br>Vehicle Revenue HourOperating Expenses per<br>ModeOperating Expenses per<br>Passenger MileUnlinked Trips per<br>Vehicle Revenue MileVelDemand Response\$2.91\$46.13Demand Response\$3.08\$21.460.10.1Bus\$5.71\$80.68Bus\$1.30\$5.011.11.11.1Vanpool\$0.98\$47.86Vanpool\$0.20\$9.170.11.1                                                                                                                                                                                                                                                                                                                                                                                                                                                                                                                                                                                                                                                                                                                                                                                                                                                                                                                                                                                                                                                                                                                                                                                                                                                                                                                                                                                                                                                                                                                                                                                                                                                                                                                                                                                                                                                                                                                                                                                                                                                                                                                                                                                                                                                                                                                                                                                                                                                                                                                                                                                                            |                                |                    |                                       |                     |                    |                              |                |                     |                                     |                   |                  |           |         |
| ModeVehicle Revenue MileVehicle Revenue HourModePassenger MileUnlinked Passenger TripVehicle Revenue MileVeliceDemand Response\$2.91\$46.13Demand Response\$3.08\$21.460.1Bus\$5.71\$80.68Bus\$1.30\$5.011.1Vanpool\$0.98\$47.86Vanpool\$0.20\$9.170.1                                                                                                                                                                                                                                                                                                                                                                                                                                                                                                                                                                                                                                                                                                                                                                                                                                                                                                                                                                                                                                                                                                                                                                                                                                                                                                                                                                                                                                                                                                                                                                                                                                                                                                                                                                                                                                                                                                                                                                                                                                                                                                                                                                                                                                                                                                                                                                                                                                                                                                                                                                                                                                                                                                                                                      | Performance Measures           |                    |                                       |                     |                    |                              | -              | Operating Exp       |                                     |                   |                  |           |         |
| Demand Response \$2.91 \$46.13 Demand Response \$3.08 \$21.46 0.1   Bus \$5.71 \$80.68 Bus \$1.30 \$5.01 1.1   Vanpool \$0.98 \$47.86 Vanpool \$0.20 \$9.17 0.1                                                                                                                                                                                                                                                                                                                                                                                                                                                                                                                                                                                                                                                                                                                                                                                                                                                                                                                                                                                                                                                                                                                                                                                                                                                                                                                                                                                                                                                                                                                                                                                                                                                                                                                                                                                                                                                                                                                                                                                                                                                                                                                                                                                                                                                                                                                                                                                                                                                                                                                                                                                                                                                                                                                                                                                                                                             | Mode                           |                    |                                       |                     |                    |                              |                |                     |                                     |                   |                  | · ·       | Veł     |
| Bus\$5.71\$80.68Bus\$1.30\$5.011.1Vanpool\$0.98\$47.86Vanpool\$0.20\$9.170.1                                                                                                                                                                                                                                                                                                                                                                                                                                                                                                                                                                                                                                                                                                                                                                                                                                                                                                                                                                                                                                                                                                                                                                                                                                                                                                                                                                                                                                                                                                                                                                                                                                                                                                                                                                                                                                                                                                                                                                                                                                                                                                                                                                                                                                                                                                                                                                                                                                                                                                                                                                                                                                                                                                                                                                                                                                                                                                                                |                                | ¥ C1               |                                       | V CI                |                    |                              |                |                     | -                                   | • ·               |                  |           | • 51    |
| Vanpool\$0.98\$47.86Vanpool\$0.20\$9.170.1                                                                                                                                                                                                                                                                                                                                                                                                                                                                                                                                                                                                                                                                                                                                                                                                                                                                                                                                                                                                                                                                                                                                                                                                                                                                                                                                                                                                                                                                                                                                                                                                                                                                                                                                                                                                                                                                                                                                                                                                                                                                                                                                                                                                                                                                                                                                                                                                                                                                                                                                                                                                                                                                                                                                                                                                                                                                                                                                                                  | •                              |                    |                                       |                     |                    |                              | •              | 0                   |                                     |                   |                  |           |         |
|                                                                                                                                                                                                                                                                                                                                                                                                                                                                                                                                                                                                                                                                                                                                                                                                                                                                                                                                                                                                                                                                                                                                                                                                                                                                                                                                                                                                                                                                                                                                                                                                                                                                                                                                                                                                                                                                                                                                                                                                                                                                                                                                                                                                                                                                                                                                                                                                                                                                                                                                                                                                                                                                                                                                                                                                                                                                                                                                                                                                             |                                |                    |                                       |                     |                    |                              |                |                     |                                     |                   |                  |           |         |
|                                                                                                                                                                                                                                                                                                                                                                                                                                                                                                                                                                                                                                                                                                                                                                                                                                                                                                                                                                                                                                                                                                                                                                                                                                                                                                                                                                                                                                                                                                                                                                                                                                                                                                                                                                                                                                                                                                                                                                                                                                                                                                                                                                                                                                                                                                                                                                                                                                                                                                                                                                                                                                                                                                                                                                                                                                                                                                                                                                                                             | Total                          |                    | \$4.84                                |                     | \$ <b>71.90</b>    |                              | Total          |                     | \$1.39                              | \$5.71            |                  | 0.8       |         |