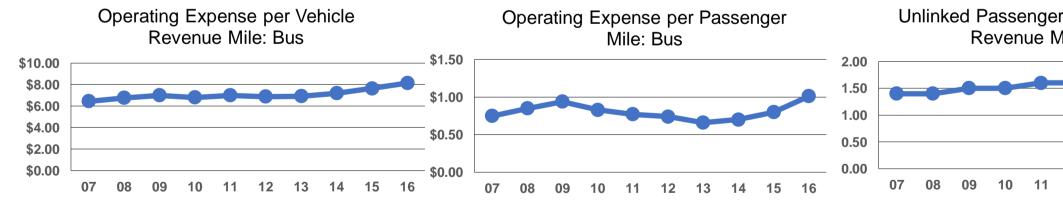

|                                                                                                                                                                                                                                                    |                                              |                                                                                               | General Info                      | ormation                                                             |                                |                                |                                                                                                                                               |                                |                                                                                                             | Financial                                              | Informatio                            | on       |
|----------------------------------------------------------------------------------------------------------------------------------------------------------------------------------------------------------------------------------------------------|----------------------------------------------|-----------------------------------------------------------------------------------------------|-----------------------------------|----------------------------------------------------------------------|--------------------------------|--------------------------------|-----------------------------------------------------------------------------------------------------------------------------------------------|--------------------------------|-------------------------------------------------------------------------------------------------------------|--------------------------------------------------------|---------------------------------------|----------|
| Urbanized Area Statistics - 2010 Census<br>Miami, FL<br>1,239 Square Miles<br>5,502,379 Population<br>4 Pop. Rank out of 498 UZAs<br>Other UZAs Served<br>0 Florida Non-UZA<br>Service Area Statistics<br>365 Square Miles<br>1,268,782 Population |                                              | 10,581,570<br>36,024<br>18,499                                                                | r Miles (PMT)                     | Database Information<br>NTDID: 40037<br>Reporter Type: Full Reporter |                                |                                | Sources of Operating Fu<br>Fare Revenues<br>Local Funds<br>State Funds<br>Federal Assistance<br>Other Funds<br>Total Operating Funds Expended |                                | Funds Expended<br>\$12,357,788<br>\$56,616,102<br>\$9,555,654<br>\$9,817,364<br>\$1,228,032<br>\$89,574,940 | 57,78813.8%16,10263.2%55,65410.7%17,36411.0%28,0321.4% |                                       |          |
|                                                                                                                                                                                                                                                    |                                              |                                                                                               | e Supplied                        |                                                                      |                                |                                |                                                                                                                                               |                                | ources of Capital I                                                                                         | •                                                      |                                       |          |
|                                                                                                                                                                                                                                                    |                                              | 16,784,342 Annual Vehicle Revenue Miles (VRM)<br>1,047,899 Annual Vehicle Revenue Hours (VRH) |                                   |                                                                      |                                |                                |                                                                                                                                               | Fare Revenues<br>Local Funds   |                                                                                                             | \$0<br>\$0                                             | \$0 0.0%<br>\$0 0.0%                  |          |
|                                                                                                                                                                                                                                                    |                                              |                                                                                               | -                                 | d in Maximum Servi<br>e for Maximum Serv                             |                                |                                |                                                                                                                                               | Fc                             | State Funds<br>deral Assistance                                                                             | \$0<br>\$3,916,889                                     | 0.0%<br>100.0%                        |          |
|                                                                                                                                                                                                                                                    |                                              | 404 (                                                                                         | renicies Available                |                                                                      |                                |                                |                                                                                                                                               | i e                            | Other Funds                                                                                                 | \$0,910,889                                            | 0.0%                                  | Сар      |
|                                                                                                                                                                                                                                                    | Vahialaa                                     |                                                                                               | Modal Chara                       | acteristics                                                          |                                | Total Capital Funds E          |                                                                                                                                               |                                | I Funds Expended                                                                                            | \$3,916,889                                            | 100.0%                                |          |
| Modal Overview                                                                                                                                                                                                                                     | Vehicles C<br>in Maximur                     | •                                                                                             |                                   | Use                                                                  | s of Capital Fu                | nds                            |                                                                                                                                               | Sur                            | nmary of Operating                                                                                          | a Expenses (OE)                                        |                                       |          |
|                                                                                                                                                                                                                                                    | Directly                                     | Purchased                                                                                     | Revenue                           | Systems and                                                          | Facilities and                 |                                |                                                                                                                                               | Curr                           |                                                                                                             |                                                        |                                       |          |
| Mode                                                                                                                                                                                                                                               | Operated                                     | Transportation                                                                                | Vehicles                          | Guideways                                                            | Stations                       | Other                          | Total                                                                                                                                         |                                | Wages, Benefits                                                                                             | \$48,967,261                                           | 55.2%                                 |          |
| Demand Response                                                                                                                                                                                                                                    | -                                            | 294                                                                                           | \$0                               | \$44,053                                                             | \$0                            | \$0                            | \$44,053                                                                                                                                      |                                | als and Supplies                                                                                            | \$8,473,004                                            | 9.6%                                  |          |
| Bus                                                                                                                                                                                                                                                | 130<br>130                                   | -<br>294                                                                                      | \$3,542,777                       | \$94,975                                                             | \$209,665                      | \$25,419                       | \$3,872,836                                                                                                                                   |                                | ed Transportation                                                                                           | \$24,385,841<br>\$6,850,855                            | 27.5%<br>7.7%                         | 10       |
| Total                                                                                                                                                                                                                                              | 130                                          | 294                                                                                           | \$3,542,777                       | \$139,028                                                            | \$209,665                      | \$25,419                       | \$3,916,889                                                                                                                                   | •                              | erating Expenses                                                                                            | \$6,859,855<br><b>\$88,685,961</b>                     | 7.7%<br>100.0%                        |          |
|                                                                                                                                                                                                                                                    |                                              |                                                                                               |                                   |                                                                      |                                |                                |                                                                                                                                               | Reconciling OE Ca              |                                                                                                             | \$888,979                                              | 100.070                               |          |
|                                                                                                                                                                                                                                                    |                                              |                                                                                               |                                   |                                                                      |                                |                                |                                                                                                                                               | Purchase                       | d Transportation                                                                                            |                                                        |                                       |          |
|                                                                                                                                                                                                                                                    |                                              |                                                                                               |                                   |                                                                      |                                |                                |                                                                                                                                               | (Repo                          | orted Separately)                                                                                           | \$0                                                    |                                       |          |
| <b>Operation Characteristics</b>                                                                                                                                                                                                                   |                                              |                                                                                               |                                   |                                                                      |                                |                                |                                                                                                                                               | •                              |                                                                                                             | Vehicles Operated                                      |                                       |          |
|                                                                                                                                                                                                                                                    | Operating<br>–                               |                                                                                               | Uses of                           | Annual                                                               | Annual                         | Annual Vehicle                 | Annual Vehicle                                                                                                                                | Directional                    | for Maximum                                                                                                 | in Maximum                                             | -                                     | Pe       |
| Mode<br>Demond Deense                                                                                                                                                                                                                              | Expenses                                     | Fare Revenues                                                                                 | Capital Funds                     | Passenger Miles                                                      | -                              | Revenue Miles                  | Revenue Hours                                                                                                                                 | Route Miles                    | Service                                                                                                     | Service                                                | Sp                                    | oare Veh |
| Demand Response<br>Bus                                                                                                                                                                                                                             | \$29,842,176<br>\$58,843,785                 | \$2,787,604<br>\$9,570,184                                                                    | \$44,053<br>\$2,872,826           | 11,285,226                                                           | 874,214                        | 9,554,335                      | 561,844                                                                                                                                       | 0.0                            | 321<br>163                                                                                                  | 294<br>130                                             |                                       | 2        |
| Total                                                                                                                                                                                                                                              | \$88,685,961                                 | \$9,570,184<br>\$12,357,788                                                                   | \$3,872,836<br><b>\$3,916,889</b> | 58,149,680<br><b>69,434,906</b>                                      | 9,707,356<br><b>10,581,570</b> | 7,230,007<br><b>16,784,342</b> | 486,055<br><b>1,047,899</b>                                                                                                                   | 0.0<br>0.0                     | <b>484</b>                                                                                                  | 424                                                    |                                       | 1        |
|                                                                                                                                                                                                                                                    | <i>•••••••••••••••••••••••••••••••••••••</i> |                                                                                               |                                   |                                                                      |                                |                                | -,,                                                                                                                                           |                                |                                                                                                             |                                                        |                                       |          |
| Performance Measures                                                                                                                                                                                                                               | Opora                                        | ting Expenses per                                                                             | rvice Efficiency                  | ating Expenses per                                                   |                                | -                              | Operating Exp                                                                                                                                 | onsos por Opora                | Service Effect<br>ting Expenses per                                                                         |                                                        | Trips per                             |          |
| Mode                                                                                                                                                                                                                                               | -                                            | nicle Revenue Mile                                                                            | -                                 | icle Revenue Hour                                                    |                                | Mode                           | • • •                                                                                                                                         | • •                            | ed Passenger Trip                                                                                           | Vehicle Rev                                            |                                       | Ver      |
| Demand Response                                                                                                                                                                                                                                    |                                              | \$3.12                                                                                        |                                   | \$53.11                                                              |                                | Demand Response                |                                                                                                                                               | \$2.64                         | \$34.14                                                                                                     |                                                        | 0.1                                   |          |
| Bus                                                                                                                                                                                                                                                |                                              | \$8.14                                                                                        |                                   | \$121.06                                                             |                                | Bus                            |                                                                                                                                               | \$1.01                         | \$6.06                                                                                                      |                                                        | 1.3                                   |          |
| Total                                                                                                                                                                                                                                              |                                              | \$5.28                                                                                        |                                   | \$84.63                                                              |                                | Total                          |                                                                                                                                               | \$1.28                         | \$8.38                                                                                                      |                                                        | 0.6                                   |          |
| Operating Expense per Vehicle<br>Revenue Mile: Bus                                                                                                                                                                                                 |                                              | Mile: Bus Reven                                                                               |                                   | enger Trip per Vehi<br>nue Mile: Bus                                 |                                |                                |                                                                                                                                               | Response Mile: Demand Response |                                                                                                             |                                                        | Unlinked Passenge<br>Revenue Mile: De |          |
| \$10.00<br>\$8.00                                                                                                                                                                                                                                  | \$1.50                                       | •                                                                                             |                                   | 2.00                                                                 |                                | \$4.00                         |                                                                                                                                               | \$3.00                         |                                                                                                             | 0.15                                                   |                                       |          |
| \$6.00                                                                                                                                                                                                                                             |                                              |                                                                                               |                                   | 1.00                                                                 |                                | \$2.00                         |                                                                                                                                               |                                |                                                                                                             |                                                        |                                       |          |
| \$2.00                                                                                                                                                                                                                                             | \$0.50                                       |                                                                                               |                                   | 0.50                                                                 |                                | \$1.00                         |                                                                                                                                               | \$1.00                         |                                                                                                             | 0.05                                                   |                                       |          |
| \$0.00                                                                                                                                                                                                                                             | \$0.00                                       |                                                                                               |                                   | 0.00 07 08 09 10                                                     | 11 12 12 14                    | 15 16 \$0.00 DT                |                                                                                                                                               | \$0.00                         |                                                                                                             | 0.00                                                   | 07 08 09                              | 10 11    |
| 07 08 09 10 11 12 1                                                                                                                                                                                                                                | 3 14 15 16                                   | 07 08 09 10 11 1                                                                              | 2 13 14 15 16                     | 07 00 09 10                                                          | 11 12 13 14                    | 15 16 07                       | UX UY 10 11 12 13                                                                                                                             | <b>3</b> 14 15 16 07           | 00 09 10 11 12                                                                                              | 13 14 13 16                                            | 00 00 00                              |          |

|                                                                                                                                                                                                                                                    |                          |                                              | General Info                                                                                                         | ormation                                                              |                                                                                        |                             |                                                  |                                                                                                                                                                                                        |                                                                                   | Financial I                                                                                                 | Informatio                                         | on             |
|----------------------------------------------------------------------------------------------------------------------------------------------------------------------------------------------------------------------------------------------------|--------------------------|----------------------------------------------|----------------------------------------------------------------------------------------------------------------------|-----------------------------------------------------------------------|----------------------------------------------------------------------------------------|-----------------------------|--------------------------------------------------|--------------------------------------------------------------------------------------------------------------------------------------------------------------------------------------------------------|-----------------------------------------------------------------------------------|-------------------------------------------------------------------------------------------------------------|----------------------------------------------------|----------------|
| Urbanized Area Statistics - 2010 Census<br>Miami, FL<br>1,239 Square Miles<br>5,502,379 Population<br>4 Pop. Rank out of 498 UZAs<br>Other UZAs Served<br>0 Florida Non-UZA<br>Service Area Statistics<br>365 Square Miles<br>1,268,782 Population |                          | 69,434,906<br>10,581,570<br>36,024<br>18,499 | <b>Ce Consumption</b><br>Annual Passenge<br>Annual Unlinked<br>Average Weekday<br>Average Saturday<br>Average Sunday | er Miles (PMT)<br>Trips (UPT)<br>y Unlinked Trips<br>y Unlinked Trips |                                                                                        |                             |                                                  | Sources of Operating Fu<br>Fare Revenues<br>Local Funds<br>State Funds<br>Federal Assistance<br>Other Funds<br>Total Operating Funds Expended<br>Sources of Capital Fu<br>Fare Revenues<br>Local Funds |                                                                                   | Funds Expended<br>\$12,357,788<br>\$56,616,102<br>\$9,555,654<br>\$9,817,364<br>\$1,228,032<br>\$89,574,940 | 13.8%<br>63.2%<br>10.7%<br>11.0%<br>1.4%<br>100.0% | Opera          |
|                                                                                                                                                                                                                                                    |                          | 16,784,342                                   |                                                                                                                      | evenue Miles (VRM)                                                    |                                                                                        |                             |                                                  |                                                                                                                                                                                                        |                                                                                   | \$0                                                                                                         | 0.0%                                               |                |
|                                                                                                                                                                                                                                                    |                          | 424 \                                        | evenue Hours (VRH<br>d in Maximum Servi<br>e for Maximum Serv                                                        |                                                                       |                                                                                        |                             | State Funds<br>Federal Assistance<br>Other Funds |                                                                                                                                                                                                        | \$0<br>\$0<br>\$3,916,889<br>\$0                                                  | 0.0%<br>0.0%<br>100.0%<br>0.0%                                                                              | Сар                                                |                |
|                                                                                                                                                                                                                                                    |                          |                                              | Modal Char                                                                                                           | acteristics                                                           |                                                                                        | То                          |                                                  |                                                                                                                                                                                                        | Total Capital Funds Expended                                                      |                                                                                                             | 100.0%                                             |                |
| Modal Overview                                                                                                                                                                                                                                     | Vehicles C<br>in Maximur | •                                            |                                                                                                                      | Use                                                                   | es of Capital Fu                                                                       | unds                        |                                                  |                                                                                                                                                                                                        | mmary of Operatin                                                                 | a Expenses (OE)                                                                                             |                                                    |                |
| Mode                                                                                                                                                                                                                                               | Directly<br>Operated     | Purchased<br>Transportation                  | Revenue<br>Vehicles                                                                                                  | Systems and<br>Guideways                                              | Facilities and                                                                         |                             | Total                                            | Salary, Wages, Benefits                                                                                                                                                                                |                                                                                   | \$48,967,261                                                                                                | 55.2%                                              |                |
| Demand Response                                                                                                                                                                                                                                    | -                        | 294                                          | \$0                                                                                                                  | \$44,053                                                              | \$0                                                                                    | \$0                         | \$44,053                                         | Materials and Supplies                                                                                                                                                                                 |                                                                                   | \$8,473,004                                                                                                 | 9.6%                                               | 9.6%           |
| Bus<br>Total                                                                                                                                                                                                                                       | 130<br><b>130</b>        | -<br>294                                     | \$3,542,777<br><b>\$3,542,777</b>                                                                                    | \$94,975<br><b>\$139,028</b>                                          |                                                                                        | \$25,419<br><b>\$25,419</b> | \$3,872,836<br><b>\$3,916,889</b>                |                                                                                                                                                                                                        | ed Transportation<br>erating Expenses                                             | \$24,385,841<br>\$6,859,855                                                                                 | 27.5%<br>7.7%                                      | 10             |
|                                                                                                                                                                                                                                                    |                          | 204                                          | <i><b>\\$</b></i> <b>\\$\\$\\$\\$\\$\\$\\$\\$\\$\\$</b>                                                              | φ100,020                                                              | φ200,000                                                                               | Ψ20,410                     | φ0,010,000                                       | Total O<br>Reconciling OE C<br>Purchas                                                                                                                                                                 | perating Expenses<br>eash Expenditures<br>ed Transportation<br>ported Separately) | \$888,685,961<br>\$888,979<br>\$0                                                                           | 100.0%                                             |                |
| <b>Operation Characteristic</b>                                                                                                                                                                                                                    |                          |                                              |                                                                                                                      | •                                                                     |                                                                                        | A                           |                                                  | •                                                                                                                                                                                                      |                                                                                   | Vehicles Operated                                                                                           |                                                    | _              |
| Mode                                                                                                                                                                                                                                               | Operating<br>Expenses    | Fare Revenues                                | Uses of<br>Capital Funds                                                                                             |                                                                       |                                                                                        |                             |                                                  | Directional<br>Route Miles                                                                                                                                                                             | for Maximum<br>Service                                                            | in Maximum<br>Service                                                                                       | Sn                                                 | Pe<br>bare Vel |
| Demand Response                                                                                                                                                                                                                                    | \$29,842,176             | \$2,787,604                                  | \$44,053                                                                                                             | 11,285,226                                                            |                                                                                        | 9,554,335                   |                                                  | 0.0                                                                                                                                                                                                    | 321                                                                               | 294                                                                                                         | Oþ                                                 |                |
| Bus                                                                                                                                                                                                                                                | \$58,843,785             | \$9,570,184                                  | \$3,872,836                                                                                                          | 58,149,680                                                            | •                                                                                      | 7,230,007                   | 486,055                                          | 0.0                                                                                                                                                                                                    | 163                                                                               | 130                                                                                                         |                                                    |                |
| Total                                                                                                                                                                                                                                              | \$88,685,961             | \$12,357,788                                 | \$3,916,889                                                                                                          | 69,434,906                                                            | 10,581,570                                                                             | 16,784,342                  | 1,047,899                                        | 0.0                                                                                                                                                                                                    | 484                                                                               | 424                                                                                                         |                                                    |                |
| Performance Measures                                                                                                                                                                                                                               |                          | Service Efficiency                           |                                                                                                                      |                                                                       |                                                                                        |                             |                                                  |                                                                                                                                                                                                        | Service Effe                                                                      | ctiveness                                                                                                   |                                                    |                |
| Mode                                                                                                                                                                                                                                               | •                        | ting Expenses per<br>hicle Revenue Mile      | •                                                                                                                    | ating Expenses per<br>nicle Revenue Hour                              |                                                                                        | Mode                        | Operating Exp<br>Pass                            | • •                                                                                                                                                                                                    | ating Expenses per<br>ked Passenger Trip                                          | Unlinked<br>Vehicle Rev                                                                                     | Trips per<br>enue Mile                             | Vel            |
| Demand Response                                                                                                                                                                                                                                    |                          | \$3.12                                       |                                                                                                                      | \$53.11                                                               |                                                                                        | Demand Respons              |                                                  | \$2.64                                                                                                                                                                                                 | \$34.14                                                                           |                                                                                                             | 0.1                                                |                |
| Bus                                                                                                                                                                                                                                                |                          | \$8.14                                       |                                                                                                                      | \$121.06                                                              |                                                                                        | Bus                         |                                                  | \$1.01                                                                                                                                                                                                 | \$6.06                                                                            |                                                                                                             | 1.3                                                |                |
| Total                                                                                                                                                                                                                                              |                          | \$5.28                                       |                                                                                                                      | \$84.63                                                               |                                                                                        | Total                       |                                                  | \$1.28                                                                                                                                                                                                 | \$8.38                                                                            |                                                                                                             | 0.6                                                |                |
| Operating Expense per Vehicle<br>Revenue Mile: Bus<br>\$10.00                                                                                                                                                                                      |                          |                                              |                                                                                                                      | Reve                                                                  | senger Trip per Vehicle Operating Expense per<br>enue Mile: Bus Revenue Mile: Demand F |                             |                                                  | Response Mile: Demand Response                                                                                                                                                                         |                                                                                   |                                                                                                             | Unlinked Passenge<br>Revenue Mile: De              |                |
| \$8.00<br>\$6.00<br>\$4.00                                                                                                                                                                                                                         | \$1.00                   |                                              |                                                                                                                      | 1.50                                                                  |                                                                                        | \$3.00                      |                                                  | \$2.00                                                                                                                                                                                                 |                                                                                   | 0.10                                                                                                        | • • •                                              |                |
| \$2.00<br>\$0.00                                                                                                                                                                                                                                   | \$0.00                   |                                              |                                                                                                                      | 0.50                                                                  |                                                                                        | \$1.00                      |                                                  | \$1.00                                                                                                                                                                                                 |                                                                                   | 0.00                                                                                                        |                                                    |                |
|                                                                                                                                                                                                                                                    | 3 14 15 16               | <b>07 08 09 10 11</b> 1                      | 2 13 14 15 16                                                                                                        | 07 08 09 10                                                           | 0 11 12 13 14                                                                          | 15 16 07                    | 08 09 10 11 12                                   | 13 14 15 16                                                                                                                                                                                            | 07 08 09 10 11 12                                                                 | 13 14 15 16                                                                                                 | 07 08 09                                           | 10 11          |
| Notes:<br><sup>a</sup> Demand Response - Taxi (DT) and                                                                                                                                                                                             | d non-dedicated fleets   | do not report fleet age                      | data.                                                                                                                |                                                                       |                                                                                        |                             |                                                  |                                                                                                                                                                                                        |                                                                                   |                                                                                                             |                                                    |                |