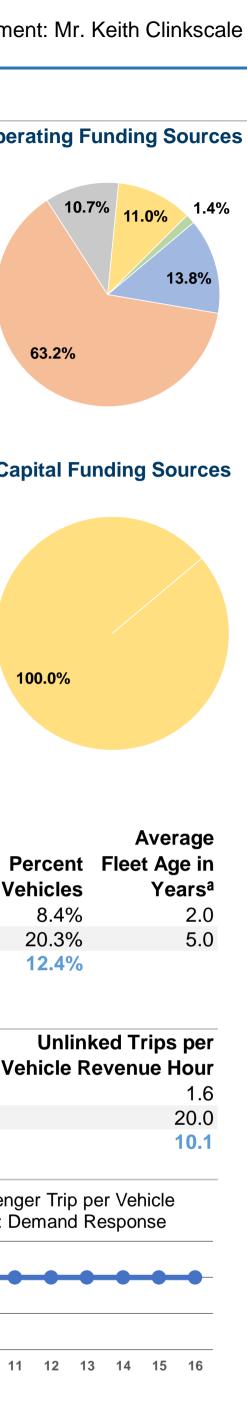

|                                                                                                                                                                                                                                                    |                                              |                                                                                               | General Info                      | ormation                                                             |                                |                                |                                                                                                                                               |                                |                                                                                                             | Financial                                              | Informatio                            | on       |
|----------------------------------------------------------------------------------------------------------------------------------------------------------------------------------------------------------------------------------------------------|----------------------------------------------|-----------------------------------------------------------------------------------------------|-----------------------------------|----------------------------------------------------------------------|--------------------------------|--------------------------------|-----------------------------------------------------------------------------------------------------------------------------------------------|--------------------------------|-------------------------------------------------------------------------------------------------------------|--------------------------------------------------------|---------------------------------------|----------|
| Urbanized Area Statistics - 2010 Census<br>Miami, FL<br>1,239 Square Miles<br>5,502,379 Population<br>4 Pop. Rank out of 498 UZAs<br>Other UZAs Served<br>0 Florida Non-UZA<br>Service Area Statistics<br>365 Square Miles<br>1,268,782 Population |                                              | 10,581,570<br>36,024<br>18,499                                                                | r Miles (PMT)                     | Database Information<br>NTDID: 40037<br>Reporter Type: Full Reporter |                                |                                | Sources of Operating Fu<br>Fare Revenues<br>Local Funds<br>State Funds<br>Federal Assistance<br>Other Funds<br>Total Operating Funds Expended |                                | Funds Expended<br>\$12,357,788<br>\$56,616,102<br>\$9,555,654<br>\$9,817,364<br>\$1,228,032<br>\$89,574,940 | 57,78813.8%16,10263.2%55,65410.7%17,36411.0%28,0321.4% |                                       |          |
|                                                                                                                                                                                                                                                    |                                              |                                                                                               | e Supplied                        |                                                                      |                                |                                |                                                                                                                                               |                                | ources of Capital I                                                                                         | •                                                      |                                       |          |
|                                                                                                                                                                                                                                                    |                                              | 16,784,342 Annual Vehicle Revenue Miles (VRM)<br>1,047,899 Annual Vehicle Revenue Hours (VRH) |                                   |                                                                      |                                |                                |                                                                                                                                               | Fare Revenues<br>Local Funds   |                                                                                                             | \$0<br>\$0                                             | \$0 0.0%<br>\$0 0.0%                  |          |
|                                                                                                                                                                                                                                                    |                                              |                                                                                               | -                                 | d in Maximum Servi<br>e for Maximum Serv                             |                                |                                |                                                                                                                                               | Fc                             | State Funds<br>deral Assistance                                                                             | \$0<br>\$3,916,889                                     | 0.0%<br>100.0%                        |          |
|                                                                                                                                                                                                                                                    |                                              | 404 (                                                                                         | renicies Available                |                                                                      |                                |                                |                                                                                                                                               | i e                            | Other Funds                                                                                                 | \$0,910,889                                            | 0.0%                                  | Сар      |
|                                                                                                                                                                                                                                                    | Vahialaa                                     |                                                                                               | Modal Chara                       | acteristics                                                          |                                | Total Capital Funds E          |                                                                                                                                               |                                | I Funds Expended                                                                                            | \$3,916,889                                            | 100.0%                                |          |
| Modal Overview                                                                                                                                                                                                                                     | Vehicles C<br>in Maximur                     | •                                                                                             |                                   | Use                                                                  | s of Capital Fu                | nds                            |                                                                                                                                               | Sur                            | nmary of Operating                                                                                          | a Expenses (OE)                                        |                                       |          |
|                                                                                                                                                                                                                                                    | Directly                                     | Purchased                                                                                     | Revenue                           | Systems and                                                          | Facilities and                 |                                |                                                                                                                                               | Curr                           |                                                                                                             |                                                        |                                       |          |
| Mode                                                                                                                                                                                                                                               | Operated                                     | Transportation                                                                                | Vehicles                          | Guideways                                                            | Stations                       | Other                          | Total                                                                                                                                         |                                | Wages, Benefits                                                                                             | \$48,967,261                                           | 55.2%                                 |          |
| Demand Response                                                                                                                                                                                                                                    | -                                            | 294                                                                                           | \$0                               | \$44,053                                                             | \$0                            | \$0                            | \$44,053                                                                                                                                      |                                | als and Supplies                                                                                            | \$8,473,004                                            | 9.6%                                  |          |
| Bus                                                                                                                                                                                                                                                | 130<br>130                                   | -<br>294                                                                                      | \$3,542,777                       | \$94,975                                                             | \$209,665                      | \$25,419                       | \$3,872,836                                                                                                                                   |                                | ed Transportation                                                                                           | \$24,385,841<br>\$6,850,855                            | 27.5%<br>7.7%                         | 10       |
| Total                                                                                                                                                                                                                                              | 130                                          | 294                                                                                           | \$3,542,777                       | \$139,028                                                            | \$209,665                      | \$25,419                       | \$3,916,889                                                                                                                                   | •                              | erating Expenses                                                                                            | \$6,859,855<br><b>\$88,685,961</b>                     | 7.7%<br>100.0%                        |          |
|                                                                                                                                                                                                                                                    |                                              |                                                                                               |                                   |                                                                      |                                |                                |                                                                                                                                               | Reconciling OE Ca              |                                                                                                             | \$888,979                                              | 100.070                               |          |
|                                                                                                                                                                                                                                                    |                                              |                                                                                               |                                   |                                                                      |                                |                                |                                                                                                                                               | Purchase                       | d Transportation                                                                                            |                                                        |                                       |          |
|                                                                                                                                                                                                                                                    |                                              |                                                                                               |                                   |                                                                      |                                |                                |                                                                                                                                               | (Repo                          | orted Separately)                                                                                           | \$0                                                    |                                       |          |
| <b>Operation Characteristics</b>                                                                                                                                                                                                                   |                                              |                                                                                               |                                   |                                                                      |                                |                                |                                                                                                                                               | •                              |                                                                                                             | Vehicles Operated                                      |                                       |          |
|                                                                                                                                                                                                                                                    | Operating<br>–                               |                                                                                               | Uses of                           | Annual                                                               | Annual                         | Annual Vehicle                 | Annual Vehicle                                                                                                                                | Directional                    | for Maximum                                                                                                 | in Maximum                                             | -                                     | Pe       |
| Mode<br>Demond Deense                                                                                                                                                                                                                              | Expenses                                     | Fare Revenues                                                                                 | Capital Funds                     | Passenger Miles                                                      | -                              | Revenue Miles                  | Revenue Hours                                                                                                                                 | Route Miles                    | Service                                                                                                     | Service                                                | Sp                                    | oare Veh |
| Demand Response<br>Bus                                                                                                                                                                                                                             | \$29,842,176<br>\$58,843,785                 | \$2,787,604<br>\$9,570,184                                                                    | \$44,053<br>\$2,872,826           | 11,285,226                                                           | 874,214                        | 9,554,335                      | 561,844                                                                                                                                       | 0.0                            | 321<br>163                                                                                                  | 294<br>130                                             |                                       | 2        |
| Total                                                                                                                                                                                                                                              | \$88,685,961                                 | \$9,570,184<br>\$12,357,788                                                                   | \$3,872,836<br><b>\$3,916,889</b> | 58,149,680<br><b>69,434,906</b>                                      | 9,707,356<br><b>10,581,570</b> | 7,230,007<br><b>16,784,342</b> | 486,055<br><b>1,047,899</b>                                                                                                                   | 0.0<br>0.0                     | <b>484</b>                                                                                                  | 424                                                    |                                       | 1        |
|                                                                                                                                                                                                                                                    | <i>•••••••••••••••••••••••••••••••••••••</i> |                                                                                               |                                   |                                                                      |                                |                                | -,,                                                                                                                                           |                                |                                                                                                             |                                                        |                                       |          |
| Performance Measures                                                                                                                                                                                                                               | Opora                                        | ting Expenses per                                                                             | rvice Efficiency                  | ating Expenses per                                                   |                                | -                              | Operating Exp                                                                                                                                 | onsos por Opora                | Service Effect<br>ting Expenses per                                                                         |                                                        | Trips per                             |          |
| Mode                                                                                                                                                                                                                                               | -                                            | nicle Revenue Mile                                                                            | -                                 | icle Revenue Hour                                                    |                                | Mode                           | • • •                                                                                                                                         | • •                            | ed Passenger Trip                                                                                           | Vehicle Rev                                            |                                       | Ver      |
| Demand Response                                                                                                                                                                                                                                    |                                              | \$3.12                                                                                        |                                   | \$53.11                                                              |                                | Demand Response                |                                                                                                                                               | \$2.64                         | \$34.14                                                                                                     |                                                        | 0.1                                   |          |
| Bus                                                                                                                                                                                                                                                |                                              | \$8.14                                                                                        |                                   | \$121.06                                                             |                                | Bus                            |                                                                                                                                               | \$1.01                         | \$6.06                                                                                                      |                                                        | 1.3                                   |          |
| Total                                                                                                                                                                                                                                              |                                              | \$5.28                                                                                        |                                   | \$84.63                                                              |                                | Total                          |                                                                                                                                               | \$1.28                         | \$8.38                                                                                                      |                                                        | 0.6                                   |          |
| Operating Expense per Vehicle<br>Revenue Mile: Bus                                                                                                                                                                                                 |                                              | Mile: Bus Reven                                                                               |                                   | enger Trip per Vehi<br>nue Mile: Bus                                 |                                |                                |                                                                                                                                               | Response Mile: Demand Response |                                                                                                             |                                                        | Unlinked Passenge<br>Revenue Mile: De |          |
| \$10.00<br>\$8.00                                                                                                                                                                                                                                  | \$1.50                                       | •                                                                                             |                                   | 2.00                                                                 |                                | \$4.00                         |                                                                                                                                               | \$3.00                         |                                                                                                             | 0.15                                                   |                                       |          |
| \$6.00                                                                                                                                                                                                                                             |                                              |                                                                                               |                                   | 1.00                                                                 |                                | \$2.00                         |                                                                                                                                               |                                |                                                                                                             |                                                        |                                       |          |
| \$2.00                                                                                                                                                                                                                                             | \$0.50                                       |                                                                                               |                                   | 0.50                                                                 |                                | \$1.00                         |                                                                                                                                               | \$1.00                         |                                                                                                             | 0.05                                                   |                                       |          |
| \$0.00                                                                                                                                                                                                                                             | \$0.00                                       |                                                                                               |                                   | 0.00 07 08 09 10                                                     | 11 12 12 14                    | 15 16 \$0.00 DT                |                                                                                                                                               | \$0.00                         |                                                                                                             | 0.00                                                   | 07 08 09                              | 10 11    |
| 07 08 09 10 11 12 1                                                                                                                                                                                                                                | 3 14 15 16                                   | 07 08 09 10 11 1                                                                              | 2 13 14 15 16                     | 07 00 09 10                                                          | 11 12 13 14                    | 15 16 07                       | UX UY 10 11 12 13                                                                                                                             | <b>3</b> 14 15 16 07           | 00 09 10 11 12                                                                                              | 13 14 13 16                                            | 00 00 00                              |          |

|                                                                                                                                                                                                                                                    |                          |                                              | General Info                                                                                                         | ormation                                                              |                                                                                        |                             |                                                  |                                                                                                                                                                                                        |                                                                                   | Financial I                                                                                                 | Informatio                                         | on             |
|----------------------------------------------------------------------------------------------------------------------------------------------------------------------------------------------------------------------------------------------------|--------------------------|----------------------------------------------|----------------------------------------------------------------------------------------------------------------------|-----------------------------------------------------------------------|----------------------------------------------------------------------------------------|-----------------------------|--------------------------------------------------|--------------------------------------------------------------------------------------------------------------------------------------------------------------------------------------------------------|-----------------------------------------------------------------------------------|-------------------------------------------------------------------------------------------------------------|----------------------------------------------------|----------------|
| Urbanized Area Statistics - 2010 Census<br>Miami, FL<br>1,239 Square Miles<br>5,502,379 Population<br>4 Pop. Rank out of 498 UZAs<br>Other UZAs Served<br>0 Florida Non-UZA<br>Service Area Statistics<br>365 Square Miles<br>1,268,782 Population |                          | 69,434,906<br>10,581,570<br>36,024<br>18,499 | <b>Ce Consumption</b><br>Annual Passenge<br>Annual Unlinked<br>Average Weekday<br>Average Saturday<br>Average Sunday | er Miles (PMT)<br>Trips (UPT)<br>y Unlinked Trips<br>y Unlinked Trips |                                                                                        |                             |                                                  | Sources of Operating Fu<br>Fare Revenues<br>Local Funds<br>State Funds<br>Federal Assistance<br>Other Funds<br>Total Operating Funds Expended<br>Sources of Capital Fu<br>Fare Revenues<br>Local Funds |                                                                                   | Funds Expended<br>\$12,357,788<br>\$56,616,102<br>\$9,555,654<br>\$9,817,364<br>\$1,228,032<br>\$89,574,940 | 13.8%<br>63.2%<br>10.7%<br>11.0%<br>1.4%<br>100.0% | Opera          |
|                                                                                                                                                                                                                                                    |                          | 16,784,342                                   |                                                                                                                      | evenue Miles (VRM)                                                    |                                                                                        |                             |                                                  |                                                                                                                                                                                                        |                                                                                   | \$0                                                                                                         | 0.0%                                               |                |
|                                                                                                                                                                                                                                                    |                          | 424 \                                        | evenue Hours (VRH<br>d in Maximum Servi<br>e for Maximum Serv                                                        |                                                                       |                                                                                        |                             | State Funds<br>Federal Assistance<br>Other Funds |                                                                                                                                                                                                        | \$0<br>\$0<br>\$3,916,889<br>\$0                                                  | 0.0%<br>0.0%<br>100.0%<br>0.0%                                                                              | Сар                                                |                |
|                                                                                                                                                                                                                                                    |                          |                                              | Modal Char                                                                                                           | acteristics                                                           |                                                                                        | То                          |                                                  |                                                                                                                                                                                                        | Total Capital Funds Expended                                                      |                                                                                                             | 100.0%                                             |                |
| Modal Overview                                                                                                                                                                                                                                     | Vehicles C<br>in Maximur | •                                            |                                                                                                                      | Use                                                                   | es of Capital Fu                                                                       | unds                        |                                                  |                                                                                                                                                                                                        | mmary of Operatin                                                                 | a Expenses (OE)                                                                                             |                                                    |                |
| Mode                                                                                                                                                                                                                                               | Directly<br>Operated     | Purchased<br>Transportation                  | Revenue<br>Vehicles                                                                                                  | Systems and<br>Guideways                                              | Facilities and                                                                         |                             | Total                                            | Salary, Wages, Benefits                                                                                                                                                                                |                                                                                   | \$48,967,261                                                                                                | 55.2%                                              |                |
| Demand Response                                                                                                                                                                                                                                    | -                        | 294                                          | \$0                                                                                                                  | \$44,053                                                              | \$0                                                                                    | \$0                         | \$44,053                                         | Materials and Supplies                                                                                                                                                                                 |                                                                                   | \$8,473,004                                                                                                 | 9.6%                                               | 9.6%           |
| Bus<br>Total                                                                                                                                                                                                                                       | 130<br><b>130</b>        | -<br>294                                     | \$3,542,777<br><b>\$3,542,777</b>                                                                                    | \$94,975<br><b>\$139,028</b>                                          |                                                                                        | \$25,419<br><b>\$25,419</b> | \$3,872,836<br><b>\$3,916,889</b>                |                                                                                                                                                                                                        | ed Transportation<br>erating Expenses                                             | \$24,385,841<br>\$6,859,855                                                                                 | 27.5%<br>7.7%                                      | 10             |
|                                                                                                                                                                                                                                                    |                          | 204                                          | <i><b>\\$</b></i> <b>\\$\\$\\$\\$\\$\\$\\$\\$\\$\\$</b>                                                              | φ100,020                                                              | φ200,000                                                                               | Ψ20,410                     | φ0,010,000                                       | Total O<br>Reconciling OE C<br>Purchas                                                                                                                                                                 | perating Expenses<br>eash Expenditures<br>ed Transportation<br>ported Separately) | \$888,685,961<br>\$888,979<br>\$0                                                                           | 100.0%                                             |                |
| <b>Operation Characteristic</b>                                                                                                                                                                                                                    |                          |                                              |                                                                                                                      | •                                                                     |                                                                                        | A                           |                                                  | •                                                                                                                                                                                                      |                                                                                   | Vehicles Operated                                                                                           |                                                    | _              |
| Mode                                                                                                                                                                                                                                               | Operating<br>Expenses    | Fare Revenues                                | Uses of<br>Capital Funds                                                                                             |                                                                       |                                                                                        |                             |                                                  | Directional<br>Route Miles                                                                                                                                                                             | for Maximum<br>Service                                                            | in Maximum<br>Service                                                                                       | Sn                                                 | Pe<br>bare Vel |
| Demand Response                                                                                                                                                                                                                                    | \$29,842,176             | \$2,787,604                                  | \$44,053                                                                                                             | 11,285,226                                                            |                                                                                        | 9,554,335                   |                                                  | 0.0                                                                                                                                                                                                    | 321                                                                               | 294                                                                                                         | Oþ                                                 |                |
| Bus                                                                                                                                                                                                                                                | \$58,843,785             | \$9,570,184                                  | \$3,872,836                                                                                                          | 58,149,680                                                            | •                                                                                      | 7,230,007                   | 486,055                                          | 0.0                                                                                                                                                                                                    | 163                                                                               | 130                                                                                                         |                                                    |                |
| Total                                                                                                                                                                                                                                              | \$88,685,961             | \$12,357,788                                 | \$3,916,889                                                                                                          | 69,434,906                                                            | 10,581,570                                                                             | 16,784,342                  | 1,047,899                                        | 0.0                                                                                                                                                                                                    | 484                                                                               | 424                                                                                                         |                                                    |                |
| Performance Measures                                                                                                                                                                                                                               |                          | Service Efficiency                           |                                                                                                                      |                                                                       |                                                                                        |                             |                                                  |                                                                                                                                                                                                        | Service Effe                                                                      | ctiveness                                                                                                   |                                                    |                |
| Mode                                                                                                                                                                                                                                               | •                        | ting Expenses per<br>hicle Revenue Mile      | •                                                                                                                    | ating Expenses per<br>nicle Revenue Hour                              |                                                                                        | Mode                        | Operating Exp<br>Pass                            | • •                                                                                                                                                                                                    | ating Expenses per<br>ked Passenger Trip                                          | Unlinked<br>Vehicle Rev                                                                                     | Trips per<br>enue Mile                             | Vel            |
| Demand Response                                                                                                                                                                                                                                    |                          | \$3.12                                       |                                                                                                                      | \$53.11                                                               |                                                                                        | Demand Respons              |                                                  | \$2.64                                                                                                                                                                                                 | \$34.14                                                                           |                                                                                                             | 0.1                                                |                |
| Bus                                                                                                                                                                                                                                                |                          | \$8.14                                       |                                                                                                                      | \$121.06                                                              |                                                                                        | Bus                         |                                                  | \$1.01                                                                                                                                                                                                 | \$6.06                                                                            |                                                                                                             | 1.3                                                |                |
| Total                                                                                                                                                                                                                                              |                          | \$5.28                                       |                                                                                                                      | \$84.63                                                               |                                                                                        | Total                       |                                                  | \$1.28                                                                                                                                                                                                 | \$8.38                                                                            |                                                                                                             | 0.6                                                |                |
| Operating Expense per Vehicle<br>Revenue Mile: Bus<br>\$10.00                                                                                                                                                                                      |                          |                                              |                                                                                                                      | Reve                                                                  | senger Trip per Vehicle Operating Expense per<br>enue Mile: Bus Revenue Mile: Demand F |                             |                                                  | Response Mile: Demand Response                                                                                                                                                                         |                                                                                   |                                                                                                             | Unlinked Passenge<br>Revenue Mile: De              |                |
| \$8.00<br>\$6.00<br>\$4.00                                                                                                                                                                                                                         | \$1.00                   |                                              |                                                                                                                      | 1.50                                                                  |                                                                                        | \$3.00                      |                                                  | \$2.00                                                                                                                                                                                                 |                                                                                   | 0.10                                                                                                        | • • •                                              |                |
| \$2.00<br>\$0.00                                                                                                                                                                                                                                   | \$0.00                   |                                              |                                                                                                                      | 0.50                                                                  |                                                                                        | \$1.00                      |                                                  | \$1.00                                                                                                                                                                                                 |                                                                                   | 0.00                                                                                                        |                                                    |                |
|                                                                                                                                                                                                                                                    | 3 14 15 16               | <b>07 08 09 10 11</b> 1                      | 2 13 14 15 16                                                                                                        | 07 08 09 10                                                           | 0 11 12 13 14                                                                          | 15 16 07                    | 08 09 10 11 12                                   | 13 14 15 16                                                                                                                                                                                            | 07 08 09 10 11 12                                                                 | 13 14 15 16                                                                                                 | 07 08 09                                           | 10 11          |
| Notes:<br><sup>a</sup> Demand Response - Taxi (DT) and                                                                                                                                                                                             | d non-dedicated fleets   | do not report fleet age                      | data.                                                                                                                |                                                                       |                                                                                        |                             |                                                  |                                                                                                                                                                                                        |                                                                                   |                                                                                                             |                                                    |                |

# Board of County Commissioners, Palm Beach County, PalmTran, Inc.

2016 Annual Agency Profile

Manager of Performance Management: Mr. Keith Clinkscale