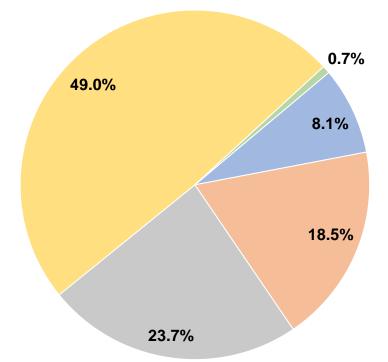

Annual Unlinked Trips (UPT)

## **Service Supplied**

669,308 Annual Vehicle Revenue Miles (VRM) 55,477 Annual Vehicle Revenue Hours (VRH)

### **Database Information**

**NTDID:** 40054

**Operation Characteristics** 

Reporter Type: Reduced Reporter

## **Sources of Capital Funds Expended**

| •                                   |             |        |
|-------------------------------------|-------------|--------|
| Fare Revenues                       | \$0         | 0.0%   |
| Local Funds                         | \$162,425   | 9.3%   |
| State Funds                         | \$162,424   | 9.3%   |
| Federal Assistance                  | \$1,421,154 | 81.4%  |
| Other Funds                         | \$0         | 0.0%   |
| <b>Total Capital Funds Expended</b> | \$1,746,003 | 100.0% |





## **Vehicles Operated** at Maximum Service

Uses of **Average Fleet Age** Capital **Purchased Fare Annual Vehicle Annual Vehicle** Directly Operating **Annual Expenses Unlinked Trips Transportation Funds Revenue Miles Revenue Hours** in Years<sup>a</sup> Mode **Operated** Revenues **Demand Response** \$1,404,762 \$199,900 4.5 12 47,405 247,269 23,200 \$99,714 15 \$1,920,929 607,247 Bus \$169,916 \$1,546,103 32,277 422,039 6.7 27 \$3,325,691 654,652 55,477 **Total** 669,308 \$269,630 \$1,746,003

**Modal Characteristics** 

## **Performance Measures**

## **Service Efficiency**

| Mode            | Operating Expenses per<br>Vehicle Revenue Mile | Operating Expenses per<br>Vehicle Revenue Hour |
|-----------------|------------------------------------------------|------------------------