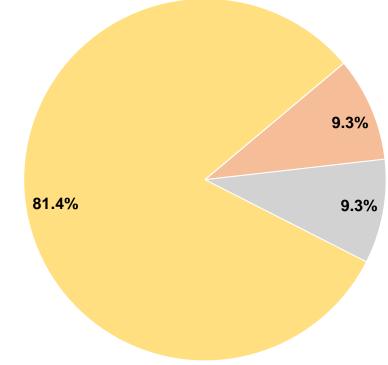

## **Sources of Capital Funds Expended**

| •                                   |             |        |
|-------------------------------------|-------------|--------|
| Fare Revenues                       | \$0         | 0.0%   |
| Local Funds                         | \$162,425   | 9.3%   |
| State Funds                         | \$162,424   | 9.3%   |
| Federal Assistance                  | \$1,421,154 | 81.4%  |
| Other Funds                         | \$0         | 0.0%   |
| <b>Total Capital Funds Expended</b> | \$1,746,003 | 100.0% |