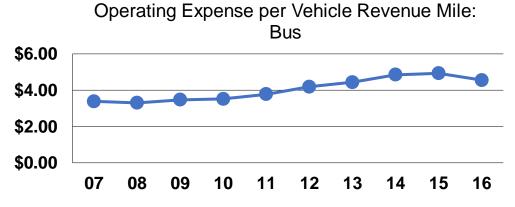

## **Service Efficiency**

| Mode            | Operating Expenses per<br>Vehicle Revenue Mile | Operating Expenses per<br>Vehicle Revenue Hour |
|-----------------|------------------------------------------------|------------------------------------------------|
| Demand Response | \$5.68                                         | \$60.55                                        |
| Bus             | \$4.55                                         | \$59.51                                        |
| Total           | \$4.97                                         | \$59.95                                        |