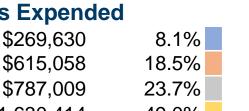

# **Johnson City Transit System**

**2016 Annual Agency Profile** 

137 West Market Street Johnson City, TN 37604

Transit Director: Ms. Eldonna Janutolo

## **General Information**

## **Urbanized Area (UZA) Statistics - 2010 Census**

Johnson City, TN

110 **Square Miles** 

120,415 **Population** 

259 Pop. Rank out of 498 UZAs

## **Financial Information**







## **Service Area Statistics**

44 Square Miles 61,630 Population

## **Service Consumption**

654,652 Annual Unlinked Trips (UPT)

## **Service Supplied**

669,308 Annual Vehicle Revenue Miles (VRM) 55,477 Annual Vehicle Revenue Hours (VRH)

### **Database Information**

**NTDID:** 40054

**Operation Characteristics** 

Reporter Type: Reduced Reporter

## **Sources of Capital Funds Expended**

| •                                   |             |        |
|-------------------------------------|-------------|--------|
| Fare Revenues                       | \$0         | 0.0%   |
| Local Funds                         | \$162,425   | 9.3%   |
| State Funds                         | \$162,424   | 9.3%   |
| Federal Assistance                  | \$1,421,154 | 81.4%  |
| Other Funds