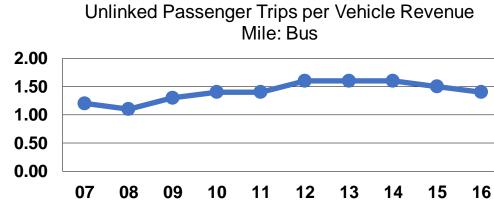

## **Service Effectiveness**

| Mode            | •       | Unlinked Trips per<br>Vehicle Revenue Mile | Unlinked Trips per<br>Vehicle Revenue<br>Hour |
|-----------------|---------|--------------------------------------------|-----------------------------------------------|
| Demand Response | \$29.63 | 0.2                                        | 2.0                                           |
| Bus             | \$3.16  | 1.4                                        | 18.8                                          |
| Total           | \$5.08  | 1.0                                        | 11.8                                          |