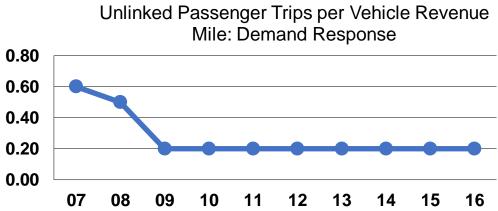

## **Service Effectiveness**

| Mode            | •       | Unlinked Trips per<br>Vehicle Revenue Mile | Unlinked Trips per<br>Vehicle Revenue<br>Hour |
|-----------------|---------|--------------------------------------------|-----------------------------------------------|
| Demand Response | \$29.63 | 0.2                                        | 2.0                                           |
| Bus             | \$3.16  | 1.4                                        | 18.8                                          |
| Total           | \$5.08  | 1.0                                        | 11.8                                          |