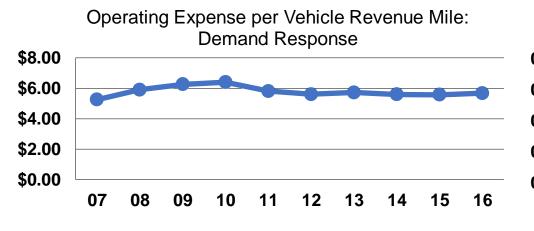

## **Service Efficiency**

| Mode            | Operating Expenses per<br>Vehicle Revenue Mile | Operating Expenses per<br>Vehicle Revenue Hour |
|-----------------|------------------------------------------------|------------------------------------------------|
| Demand Response | \$5.68                                         | \$60.55                                        |
| Bus             | \$4.55                                         | \$59.51                                        |
| Total           | \$4.97                                         | \$59.95                                        |