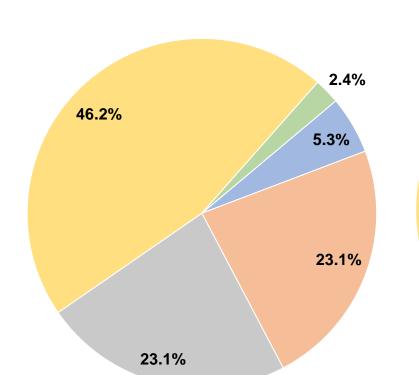

ice Supplied**

315,583 Annual Vehicle Revenue Miles (VRM) 26,880 Annual Vehicle Revenue Hours (VRH)

#### **Database Information**

**NTDID:** 40080

Reporter Type: Reduced Reporter

# **Operating Funding Sources**



#### **Sources of Capital Funds Expended**

| Cources of Capital Lands Experies   |           |        |  |  |
|-------------------------------------|-----------|--------|--|--|
| Fare Revenues                       | \$0       | 0.0%   |  |  |
| Local Funds                         | \$18,213  | 10.0%  |  |  |
| State Funds                         | \$18,213  | 10.0%  |  |  |
| Federal Assistance                  | \$145,701 | 80.0%  |  |  |
| Other Funds                         | \$0       | 0.0%   |  |  |
| <b>Total Capital Funds Expended</b> | \$182,127 | 100.0% |  |  |





**Capital Funding Sources** 

## **Modal Characteristics**

## **Operation Characteristics**

## **Vehicles Operated** at Maximum Service

|                 | Uses of  |                |             |          |           |                       |                       |                       |                       |
|-----------------|----------|----------------|-------------|----------|-----------|-----------------------|-----------------------|-----------------------|-----------------------|
|                 | Directly | Purchased      | Operating   | Fare     | Capital   | Annual                | <b>Annual Vehicle</b> | <b>Annual Vehicle</b> | Average Fleet Age     |
| Mode            | Operated | Transportation | Expenses    | Revenues | Funds     | <b>Unlinked Trips</b> | <b>Re