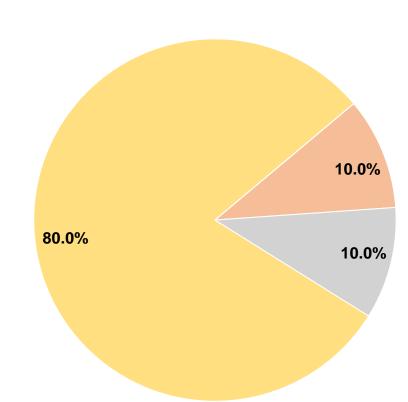

#### **Sources of Capital Funds Expended**

| Cources of Capital Lands Experies   |           |        |  |  |
|-------------------------------------|-----------|--------|--|--|
| Fare Revenues                       | \$0       | 0.0%   |  |  |
| Local Funds                         | \$18,213  | 10.0%  |  |  |
| State Funds                         | \$18,213  | 10.0%  |  |  |
| Federal Assistance                  | \$145,701 | 80.0%  |  |  |
| Other Funds                         | \$0       | 0.0%   |  |  |
| <b>Total Capital Funds Expended</b> | \$182,127 | 100.0% |  |  |

**Capital Funding Sources** 