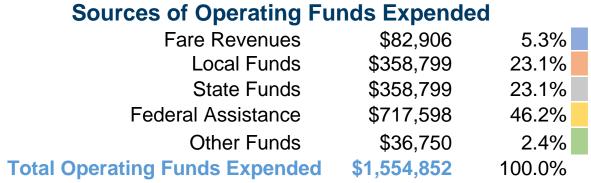

Kingsport, TN 37660-4237

## **Kingsport Area Transit System**

2016 Annual Agency Profile

City Manager: Mr. Jeff Fleming

## **General Information**

## **Urbanized Area (UZA) Statistics - 2010 Census**

Kingsport, TN-VA

114 Square Miles

106,571 **Population** 

291 Pop. Rank out of 498 UZAs

## **Financial Information**



## **Service Area Statistics**

47 Square Miles 53,126 Population

#### **Service Consumption**

178,237 Annual Unlinked Trips (UPT)

#### **Service Supplied**

315,583 Annual Vehicle Revenue Miles (VRM) 26,880 Annual Vehicle Revenue Hours (VRH)

#### **Database Information**

**NTDID:** 40080

Reporter Type: Reduced Reporter

# **Operating Funding Sources**



#### **Sources of Capital Funds Expended**

| Cources of Capital Lands Experies   |           |        |  |  |
|-------------------------------------|-----------|--------|--|--|
| Fare Revenues                       | \$0       | 0.0%   |  |  |
| Local Funds                         | \$18,213  | 10.0%  |  |  |
| State Funds                         | \$18,213  | 10.0%  |  |  |
| Federal Assistance                  | \$145,701 | 80.0%  |  |  |
| Other Funds                         | \$0       | 0.0%   |  |  |
| <b>Total Capital Funds Expended</b> | \$182,127 | 100.0% |  |  |





**Capital Funding Sources** 

## **Modal Characteristics**

## **Operation Characteristics**

## **Vehicles Operated** at Maximum Service

|                 | Uses of  |                |             |          |