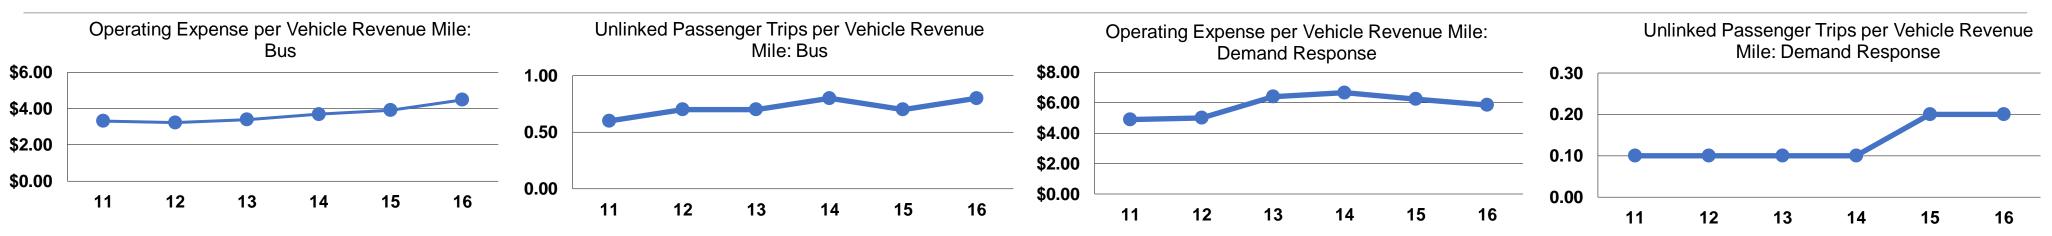

#### **Performance Measures**

## **Service Efficiency**

| Mode            | Operating Expenses per<br>Vehicle Revenue Mile | Operating Expenses per<br>Vehicle Revenue Hour |
|-----------------|------------------------------------------------|------------------------------------------------|
| Demand Response | \$5.85                                         | \$54.58                                        |
| Bus             | \$4.48                                         | \$60.13                                        |
| Total           | \$4.93                                         | \$57.84                                        |

# **Service Effectiveness**

| Mode            | Operating Expenses<br>per Unlinked<br>Passenger Trip | Unlinked Trips per<br>Vehicle Revenue Mile | Unlinked Trips per<br>Vehicle Revenue<br>Hour |
|-----------------|------------------------------------------------------|--------------------------------------------|-----------------------------------------------|
| Demand Response | \$33.25                                              | 0.2                                        | 1.6                                           |
| Bus             | \$5.94                                               | 0.8                                        | 10.1                                          |
| Total           | \$8.72                                               | 0.6                                        | 6.6                                           |