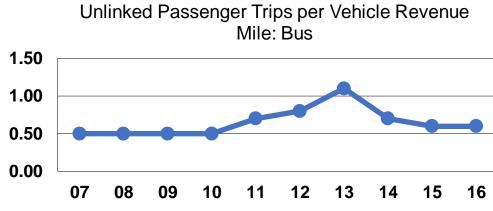

# Service Effectiveness

9.7%

|                 | <b>Operating Expenses</b> |                      | Unlinked Trips per |
|-----------------|---------------------------|----------------------|--------------------|
|                 | per Unlinked              | Unlinked Trips per   | Vehicle Revenue    |
| Mode            | Passenger Trip            | Vehicle Revenue Mile | Hour               |
| Demand Response | \$96.28                   | 0.1                  | 0.7                |
| Bus             | \$8.65                    | 0.6                  | 12.3               |
| Total           | \$10.11                   | 0.5                  | 9.7                |