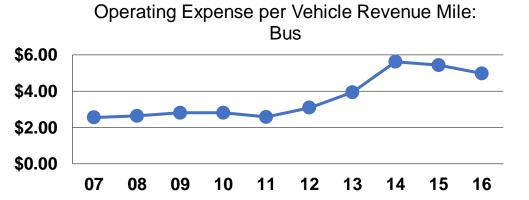

#### **Service Efficiency**

| Mode            | Operating Expenses per<br>Vehicle Revenue Mile | Operating Expenses per<br>Vehicle Revenue Hour |
|-----------------|------------------------------------------------|------------------------------------------------|
| Demand Response | \$5.60                                         | \$68.53                                        |
| Bus             | \$4.97                                         | \$106.71                                       |
| Total           | <b>\$5.06</b>                                  | \$98.04                                        |