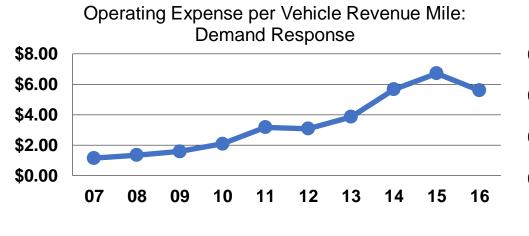

#### **Service Efficiency**

| Mode            | Operating Expenses per<br>Vehicle Revenue Mile | Operating Expenses per<br>Vehicle Revenue Hour |
|-----------------|------------------------------------------------|------------------------------------------------|
| Demand Response | \$5.60                                         | \$68.53                                        |
| Bus             | \$4.97                                         | \$106.71                                       |
| Total           | <b>\$5.06</b>                                  | \$98.04                                        |