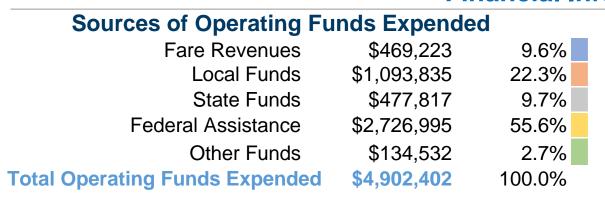

## **Financial Information**

# Vehicles Operated at Maximum Service

|                 |          |                |             |           | Uses of      |                       |                       |                       |                       |
|-----------------|----------|----------------|-------------|-----------|--------------|-----------------------|-----------------------|-----------------------|-----------------------|
|                 | Directly | Purchased      | Operating   | Fare      | Capital      | Annual                | <b>Annual Vehicle</b> | <b>Annual Vehicle</b> | Average Fleet Age     |
| Mode            | Operated | Transportation | Expenses    | Revenues  | <b>Funds</b> | <b>Unlinked Trips</b> | <b>Revenue Miles</b>  | <b>Revenue Hours</b>  | in Years <sup>a</sup> |
| Demand Response | 5        | -              | \$778,001   | \$21,749  | \$119,746    | 8,081                 | 138,970               | 11,352                | 5.4                   |
| Bus             | 13       | -              | \$4,124,401 | \$447,474 | \$237,480    | 476,995               | 830,315               | 38,651                | 9.3                   |
| Total           | 18       | _              | \$4.902.402 | \$469.223 | \$357,226    | 485.076               | 969.285               | 50.003                |                       |