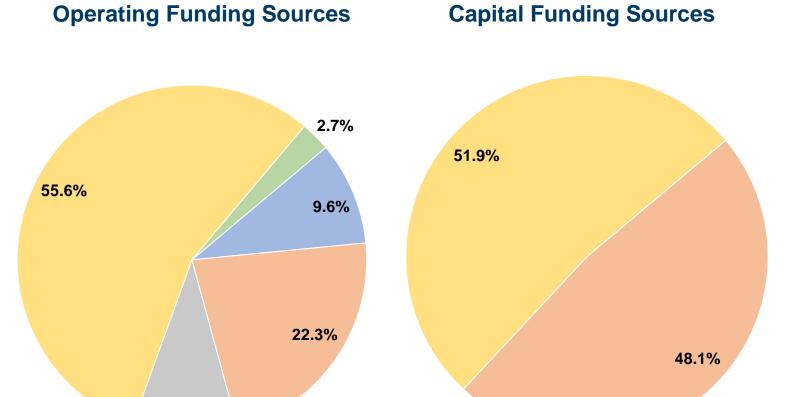

### **Sources of Capital Funds Expended**

| \$0       | 0.0%                                 |
|-----------|--------------------------------------|
| \$171,673 | 48.1%                                |
| \$0       | 0.0%                                 |
| \$185,553 | 51.9%                                |
| \$0       | 0.0%                                 |
| \$357,226 | 100.0%                               |
|           | \$171,673<br>\$0<br>\$185,553<br>\$0 |

# Vehicles Operated at Maximum Service

|                 |          |                |             |           | Uses of      |                       |                       |                       |                       |
|-----------------|----------|----------------|-------------|-----------|--------------|-----------------------|-----------------------|-----------------------|-----------------------|
|                 | Directly | Purchased      | Operating   | Fare      | Capital      | Annual                | <b>Annual Vehicle</b> | <b>Annual Vehicle</b> | Average Fleet Age     |
| Mode            | Operated | Transportation | Expenses    | Revenues  | <b>Funds</b> | <b>Unlinked Trips</b> | <b>Revenue Miles</b>  | <b>Revenue Hours</b>  | in Years <sup>a</sup> |
| Demand Response | 5        | -              | \$778,001   | \$21,749  | \$119,746    | 8,081                 | 138,970               | 11,352                | 5.4                   |
| Bus             | 13       | -              | \$4,124,401 | \$447,474 | \$237,480    | 476,995               | 830,315               | 38,651                | 9.3                   |
| Total           | 18       | _              | \$4.902.402 | \$469.223 | \$357,226    | 485.076               | 969.285               | 50.003                |                       |