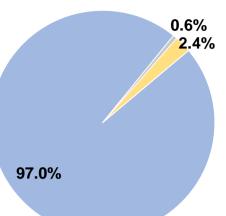

|                                                                                                                                                                                                  |                    |                                                                                                                                                                      | General Info         | ormation                  |                                              |                      |                      |                                             |                                             | Financial I                      | nformation     |
|--------------------------------------------------------------------------------------------------------------------------------------------------------------------------------------------------|--------------------|----------------------------------------------------------------------------------------------------------------------------------------------------------------------|----------------------|---------------------------|----------------------------------------------|----------------------|----------------------|---------------------------------------------|---------------------------------------------|----------------------------------|----------------|
| Urbanized Area Statistics - 2010 Census<br>San Juan, PR<br>867 Square Miles<br>2,148,346 Population<br>21 Pop. Rank out of 498 UZAs<br>Other UZAs Served<br>See Below<br>Service Area Statistics |                    | Servi                                                                                                                                                                | ce Consumption       | n                         | Database Information                         |                      |                      | Sources of Operating Funds Expended         |                                             |                                  | Oper           |
|                                                                                                                                                                                                  |                    | 90,291,870 Annual Passenger Miles (PMT)<br>21,353,376 Annual Unlinked Trips (UPT)<br>75,324 Average Weekday Unlinked Trips<br>31,830 Average Saturday Unlinked Trips |                      |                           | NTDID: 40105<br>Reporter Type: Full Reporter |                      |                      | Fare Revenues<br>Local Funds<br>State Funds |                                             | \$30,564,583                     | 97.0%          |
|                                                                                                                                                                                                  |                    |                                                                                                                                                                      |                      |                           |                                              |                      |                      |                                             |                                             | \$0                              | 0.0%           |
|                                                                                                                                                                                                  |                    |                                                                                                                                                                      |                      |                           |                                              |                      |                      |                                             |                                             | \$189,970                        | 0.6%           |
|                                                                                                                                                                                                  |                    |                                                                                                                                                                      |                      |                           |                                              |                      |                      | Federal Assistance                          | \$759,879                                   | 2.4%                             |                |
|                                                                                                                                                                                                  |                    | 5,964                                                                                                                                                                | Average Sunday I     | Unlinked Trips            |                                              |                      |                      | Other Funds                                 |                                             | \$0<br>\$31,514,432              |                |
|                                                                                                                                                                                                  |                    |                                                                                                                                                                      |                      |                           |                                              |                      |                      |                                             | <b>Total Operating Funds Expended</b>       |                                  | 100.0%         |
|                                                                                                                                                                                                  |                    | Service Supplied                                                                                                                                                     |                      |                           |                                              |                      |                      | Sources of Capital Funds Expended           |                                             |                                  | 1              |
| 892 Square Miles                                                                                                                                                                                 |                    | 19,279,388 Annual Vehicle Revenue Miles (VRM)                                                                                                                        |                      |                           |                                              |                      |                      |                                             | Fare Revenues                               | \$0                              |                |
| 2,478,905 <b>Population</b>                                                                                                                                                                      |                    | 1,750,054 Annual Vehicle Revenue Hours (VRH)                                                                                                                         |                      |                           |                                              |                      |                      | Local Funds                                 |                                             | \$0                              |                |
|                                                                                                                                                                                                  |                    | 1,884 Vehicles Operated in Maximum Service (VOMS)<br>1,971 Vehicles Available for Maximum Service (VAMS)                                                             |                      |                           |                                              |                      |                      | State Funds                                 |                                             | \$0<br>\$0                       |                |
|                                                                                                                                                                                                  |                    | 1,971                                                                                                                                                                | venicles Available   | e for Maximum Serv        | /ice (VAINS)                                 |                      |                      | Fe                                          | ederal Assistance                           | \$0<br>\$0                       |                |
|                                                                                                                                                                                                  |                    |                                                                                                                                                                      | Modal Chara          | acteristics               |                                              |                      |                      |                                             | Other Funds<br>Total Capital Funds Expended |                                  |                |
|                                                                                                                                                                                                  | Vehicles C         | Operated                                                                                                                                                             |                      |                           |                                              |                      |                      | i otar oupite                               |                                             | \$0                              |                |
| Modal Overview                                                                                                                                                                                   | in Maximur         | in Maximum Service                                                                                                                                                   |                      |                           | es of Capital Fu                             | nds                  |                      | Summary of Operating Expenses (OE)          |                                             |                                  |                |
| -                                                                                                                                                                                                | Directly           | Purchased                                                                                                                                                            | Revenue              | •                         |                                              |                      |                      |                                             |                                             |                                  |                |
| Mode                                                                                                                                                                                             | Operated           | Transportation                                                                                                                                                       |                      | Guideways                 |                                              |                      | Total                | •                                           | Wages, Benefits                             | \$117,789                        | 0.4%           |
| Publico                                                                                                                                                                                          | -                  | 1,884                                                                                                                                                                | \$0                  | \$0                       | \$0                                          | \$0                  | \$0                  |                                             | ials and Supplies                           | \$0                              | 0.0%           |
| Total                                                                                                                                                                                            |                    | 1,884                                                                                                                                                                | \$0                  | \$0                       | \$0                                          | \$0                  | \$0                  |                                             | ed Transportation                           | \$30,564,583                     | 97.0%          |
|                                                                                                                                                                                                  |                    |                                                                                                                                                                      |                      |                           |                                              |                      |                      | •                                           | erating Expenses<br>perating Expenses       | \$832,060<br><b>\$31,514,432</b> | 2.6%<br>100.0% |
|                                                                                                                                                                                                  |                    |                                                                                                                                                                      |                      |                           |                                              |                      |                      | Reconciling OE C                            |                                             | \$01,514,452                     | 100.078        |
|                                                                                                                                                                                                  |                    |                                                                                                                                                                      |                      |                           |                                              |                      |                      | •                                           | ed Transportation                           | ΨΟ                               |                |
|                                                                                                                                                                                                  |                    |                                                                                                                                                                      |                      |                           |                                              |                      |                      |                                             | orted Separately)                           | \$0                              |                |
| <b>Operation Characterist</b>                                                                                                                                                                    | ics                |                                                                                                                                                                      |                      |                           |                                              |                      |                      | Fixed Guideway                              | Vehicles Available                          | Vehicles Operated                |                |
| -                                                                                                                                                                                                | Operating          |                                                                                                                                                                      | Uses of              | Annual                    | Annual                                       | Annual Vehicle       | Annual Vehicle       | Directional                                 | for Maximum                                 | in Maximum                       | P              |
| Mode                                                                                                                                                                                             | Expenses           | Fare Revenues                                                                                                                                                        | Capital Funds        | Passenger Miles           | Unlinked Trips                               | <b>Revenue Miles</b> | <b>Revenue Hours</b> | Route Miles                                 | Service                                     | Service                          | Spare Ve       |
| Publico                                                                                                                                                                                          | \$31,514,432       | \$30,564,583                                                                                                                                                         | \$0                  |                           | 21,353,376                                   |                      | 1,750,054            | 0.0                                         | 1,971                                       | 1,884                            |                |
| Total                                                                                                                                                                                            | \$31,514,432       | \$30,564,583                                                                                                                                                         | \$0                  | 90,291,870                | 21,353,376                                   | 19,279,388           | 1,750,054            | 0.0                                         | 1,971                                       | 1,884                            |                |
| Performance Measures                                                                                                                                                                             |                    |                                                                                                                                                                      | ervice Efficiency    | /                         |                                              |                      |                      |                                             | Service Eff                                 |                                  |                |
| •                                                                                                                                                                                                |                    |                                                                                                                                                                      |                      | ating Expenses per        | • • •                                        |                      | Operating Expe       | • •                                         | ting Expenses per                           |                                  | Trips per      |
| Mode                                                                                                                                                                                             | Vel                | hicle Revenue Mile                                                                                                                                                   | Vehicle Revenue Hour |                           | Mode                                         |                      | Passe                | •                                           | ed Passenger Trip                           | Vehicle Reve                     |                |
| Publico<br>Total                                                                                                                                                                                 |                    | \$1.63<br><b>\$1.63</b>                                                                                                                                              |                      | \$18.01<br><b>\$18.01</b> | Publico<br>Total                             |                      |                      | \$0.35<br><b>\$0.35</b>                     | \$1.48<br><b>\$1.48</b>                     |                                  | 1.1<br>1.1     |
|                                                                                                                                                                                                  |                    |                                                                                                                                                                      |                      |                           |                                              |                      |                      | φ0.33                                       | φ1.40                                       |                                  |                |
| Operating Expense pe<br>Revenue Mile: Pu                                                                                                                                                         | blico              | Operating Expense<br>Mile: Pul                                                                                                                                       |                      |                           | senger Trip per Vehi<br>ue Mile: Publico     | cle                  |                      |                                             |                                             |                                  |                |
| \$2.50                                                                                                                                                                                           | \$0.40             |                                                                                                                                                                      |                      | 1.50                      |                                              |                      |                      |                                             |                                             |                                  |                |
| \$1.50                                                                                                                                                                                           | \$0.30             |                                                                                                                                                                      |                      | 1.00                      |                                              |                      |                      |                                             |                                             |                                  |                |
| \$1.00                                                                                                                                                                                           | \$0.20             |                                                                                                                                                                      |                      | 0.50                      |                                              |                      |                      |                                             |                                             |                                  |                |
| \$0.50                                                                                                                                                                                           | \$0.10             |                                                                                                                                                                      |                      | 0.00                      |                                              |                      |                      |                                             |                                             |                                  |                |
| \$0.00<br>07 08 09 10 11 12                                                                                                                                                                      | 13 14 15 16 \$0.00 | 07 08 09 10 11                                                                                                                                                       | 12 13 14 15 16       | _ 0.00 07 08 09 10        | 0 11 12 13 14                                | 15 16                |                      |                                             |                                             |                                  |                |
| Notes:                                                                                                                                                                                           |                    |                                                                                                                                                                      |                      |                           |                                              |                      |                      |                                             |                                             |                                  |                |