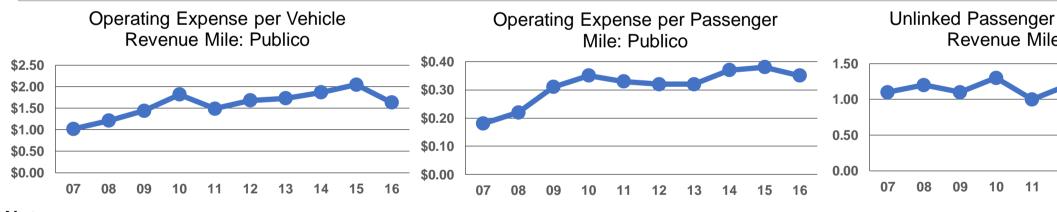

|                                                                                                                                                                                                  |                    |                                                                                                                                                                      | General Info         | ormation                  |                                              |                      |                      |                                             |                                             | Financial I                      | nformation     |
|--------------------------------------------------------------------------------------------------------------------------------------------------------------------------------------------------|--------------------|----------------------------------------------------------------------------------------------------------------------------------------------------------------------|----------------------|---------------------------|----------------------------------------------|----------------------|----------------------|---------------------------------------------|---------------------------------------------|----------------------------------|----------------|
| Urbanized Area Statistics - 2010 Census<br>San Juan, PR<br>867 Square Miles<br>2,148,346 Population<br>21 Pop. Rank out of 498 UZAs<br>Other UZAs Served<br>See Below<br>Service Area Statistics |                    | Servi                                                                                                                                                                | ce Consumption       | n                         | Database Information                         |                      |                      | Sources of Operating Funds Expended         |                                             |                                  | Oper           |
|                                                                                                                                                                                                  |                    | 90,291,870 Annual Passenger Miles (PMT)<br>21,353,376 Annual Unlinked Trips (UPT)<br>75,324 Average Weekday Unlinked Trips<br>31,830 Average Saturday Unlinked Trips |                      |                           | NTDID: 40105<br>Reporter Type: Full Reporter |                      |                      | Fare Revenues<br>Local Funds<br>State Funds |                                             | \$30,564,583                     | 97.0%          |
|                                                                                                                                                                                                  |                    |                                                                                                                                                                      |                      |                           |                                              |                      |                      |                                             |                                             | \$0                              | 0.0%           |
|                                                                                                                                                                                                  |                    |                                                                                                                                                                      |                      |                           |                                              |                      |                      |                                             |                                             | \$189,970                        | 0.6%           |
|                                                                                                                                                                                                  |                    |                                                                                                                                                                      |                      |                           |                                              |                      |                      | Federal Assistance                          | \$759,879                                   | 2.4%                             |                |
|                                                                                                                                                                                                  |                    | 5,964                                                                                                                                                                | Average Sunday I     | Unlinked Trips            |                                              |                      |                      | Other Funds                                 |                                             | \$0<br>\$31,514,432              |                |
|                                                                                                                                                                                                  |                    |                                                                                                                                                                      |                      |                           |                                              |                      |                      |                                             | <b>Total Operating Funds Expended</b>       |                                  | 100.0%         |
|                                                                                                                                                                                                  |                    | Service Supplied                                                                                                                                                     |                      |                           |                                              |                      |                      | Sources of Capital Funds Expended           |                                             |                                  | 1              |
| 892 Square Miles                                                                                                                                                                                 |                    | 19,279,388 Annual Vehicle Revenue Miles (VRM)                                                                                                                        |                      |                           |                                              |                      |                      |                                             | Fare Revenues                               | \$0                              |                |
| 2,478,905 <b>Population</b>                                                                                                                                                                      |                    | 1,750,054 Annual Vehicle Revenue Hours (VRH)                                                                                                                         |                      |                           |                                              |                      |                      | Local Funds                                 |                                             | \$0                              |                |
|                                                                                                                                                                                                  |                    | 1,884 Vehicles Operated in Maximum Service (VOMS)<br>1,971 Vehicles Available for Maximum Service (VAMS)                                                             |                      |                           |                                              |                      |                      | State Funds                                 |                                             | \$0<br>\$0                       |                |
|                                                                                                                                                                                                  |                    | 1,971                                                                                                                                                                | venicles Available   | e for Maximum Serv        | /ice (VAINS)                                 |                      |                      | Fe                                          | ederal Assistance                           | \$0<br>\$0                       |                |
|                                                                                                                                                                                                  |                    |                                                                                                                                                                      | Modal Chara          | acteristics               |                                              |                      |                      |                                             | Other Funds<br>Total Capital Funds Expended |                                  |                |
|                                                                                                                                                                                                  | Vehicles C         | Operated                                                                                                                                                             |                      |                           |                                              |                      |                      | i otar oupite                               |                                             | \$0                              |                |
| Modal Overview                                                                                                                                                                                   | in Maximur         | in Maximum Service                                                                                                                                                   |                      |                           | es of Capital Fu                             | nds                  |                      | Summary of Operating Expenses (OE)          |                                             |                                  |                |
| -                                                                                                                                                                                                | Directly           | Purchased                                                                                                                                                            | Revenue              | •                         |                                              |                      |                      |                                             |                                             |                                  |                |
| Mode                                                                                                                                                                                             | Operated           | Transportation                                                                                                                                                       |                      | Guideways                 |                                              |                      | Total                | •                                           | Wages, Benefits                             | \$117,789                        | 0.4%           |
| Publico                                                                                                                                                                                          | -                  | 1,884                                                                                                                                                                | \$0                  | \$0                       | \$0                                          | \$0                  | \$0                  |                                             | ials and Supplies                           | \$0                              | 0.0%           |
| Total                                                                                                                                                                                            |                    | 1,884                                                                                                                                                                | \$0                  | \$0                       | \$0                                          | \$0                  | \$0                  |                                             | ed Transportation                           | \$30,564,583                     | 97.0%          |
|                                                                                                                                                                                                  |                    |                                                                                                                                                                      |                      |                           |                                              |                      |                      | •                                           | erating Expenses<br>perating Expenses       | \$832,060<br><b>\$31,514,432</b> | 2.6%<br>100.0% |
|                                                                                                                                                                                                  |                    |                                                                                                                                                                      |                      |                           |                                              |                      |                      | Reconciling OE C                            |                                             | \$01,514,452                     | 100.078        |
|                                                                                                                                                                                                  |                    |                                                                                                                                                                      |                      |                           |                                              |                      |                      | •                                           | ed Transportation                           | ΨΟ                               |                |
|                                                                                                                                                                                                  |                    |                                                                                                                                                                      |                      |                           |                                              |                      |                      |                                             | orted Separately)                           | \$0                              |                |
| <b>Operation Characterist</b>                                                                                                                                                                    | ics                |                                                                                                                                                                      |                      |                           |                                              |                      |                      | Fixed Guideway                              | Vehicles Available                          | Vehicles Operated                |                |
| -                                                                                                                                                                                                | Operating          |                                                                                                                                                                      | Uses of              | Annual                    | Annual                                       | Annual Vehicle       | Annual Vehicle       | Directional                                 | for Maximum                                 | in Maximum                       | P              |
| Mode                                                                                                                                                                                             | Expenses           | Fare Revenues                                                                                                                                                        | Capital Funds        | Passenger Miles           | Unlinked Trips                               | <b>Revenue Miles</b> | <b>Revenue Hours</b> | Route Miles                                 | Service                                     | Service                          | Spare Ve       |
| Publico                                                                                                                                                                                          | \$31,514,432       | \$30,564,583                                                                                                                                                         | \$0                  |                           | 21,353,376                                   |                      | 1,750,054            | 0.0                                         | 1,971                                       | 1,884                            |                |
| Total                                                                                                                                                                                            | \$31,514,432       | \$30,564,583                                                                                                                                                         | \$0                  | 90,291,870                | 21,353,376                                   | 19,279,388           | 1,750,054            | 0.0                                         | 1,971                                       | 1,884                            |                |
| Performance Measures                                                                                                                                                                             |                    |                                                                                                                                                                      | ervice Efficiency    | /                         |                                              |                      |                      |                                             | Service Eff                                 |                                  |                |
| •                                                                                                                                                                                                |                    |                                                                                                                                                                      |                      | ating Expenses per        | • • •                                        |                      | Operating Expe       | • •                                         | ting Expenses per                           |                                  | Trips per      |
| Mode                                                                                                                                                                                             | Vel                | hicle Revenue Mile                                                                                                                                                   | Vehicle Revenue Hour |                           | Mode                                         |                      | Passe                | •                                           | ed Passenger Trip                           | Vehicle Reve                     |                |
| Publico<br>Total                                                                                                                                                                                 |                    | \$1.63<br><b>\$1.63</b>                                                                                                                                              |                      | \$18.01<br><b>\$18.01</b> | Publico<br>Total                             |                      |                      | \$0.35<br><b>\$0.35</b>                     | \$1.48<br><b>\$1.48</b>                     |                                  | 1.1<br>1.1     |
|                                                                                                                                                                                                  |                    |                                                                                                                                                                      |                      |                           |                                              |                      |                      | φ0.33                                       | φ1.40                                       |                                  |                |
| Operating Expense pe<br>Revenue Mile: Pu                                                                                                                                                         | blico              | Operating Expense<br>Mile: Pul                                                                                                                                       |                      |                           | senger Trip per Vehi<br>ue Mile: Publico     | cle                  |                      |                                             |                                             |                                  |                |
| \$2.50                                                                                                                                                                                           | \$0.40             |                                                                                                                                                                      |                      | 1.50                      |                                              |                      |                      |                                             |                                             |                                  |                |
| \$1.50                                                                                                                                                                                           | \$0.30             |                                                                                                                                                                      |                      | 1.00                      |                                              |                      |                      |                                             |                                             |                                  |                |
| \$1.00                                                                                                                                                                                           | \$0.20             |                                                                                                                                                                      |                      | 0.50                      |                                              |                      |                      |                                             |                                             |                                  |                |
| \$0.50                                                                                                                                                                                           | \$0.10             |                                                                                                                                                                      |                      | 0.00                      |                                              |                      |                      |                                             |                                             |                                  |                |
| \$0.00<br>07 08 09 10 11 12                                                                                                                                                                      | 13 14 15 16 \$0.00 | 07 08 09 10 11                                                                                                                                                       | 12 13 14 15 16       | _ 0.00 07 08 09 10        | 0 11 12 13 14                                | 15 16                |                      |                                             |                                             |                                  |                |
| Notes:                                                                                                                                                                                           |                    |                                                                                                                                                                      |                      |                           |                                              |                      |                      |                                             |                                             |                                  |                |