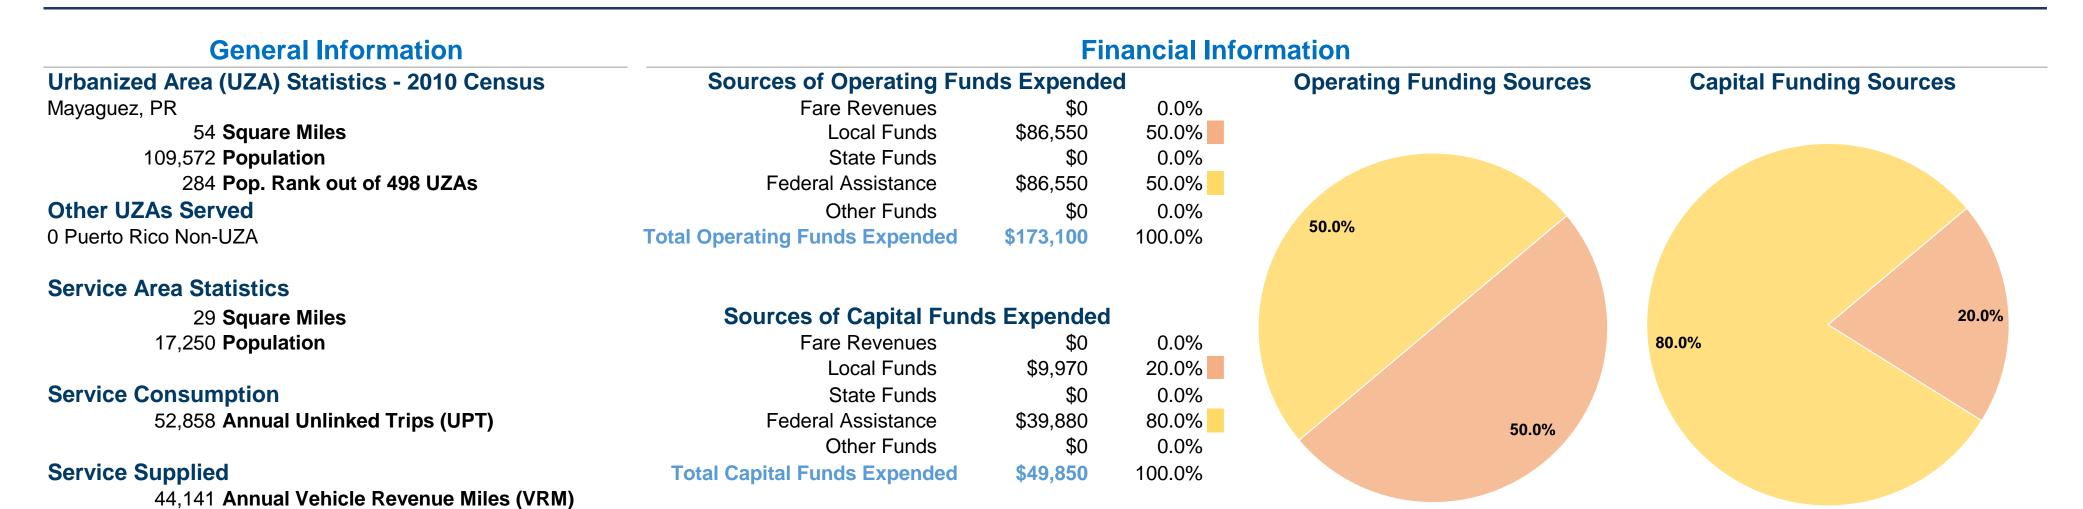

## **Municipality of Hormigueros**

**2016 Annual Agency Profile** 

P.O. Box 97 Hormigueros, PR 00660-0097

Mayor: Hon. Pedro Garcia-Figueroa

## **Database Information**

**NTDID:** 40121

Reporter Type: Reduced Reporter

4,723 Annual Vehicle Revenue Hours (VRH)