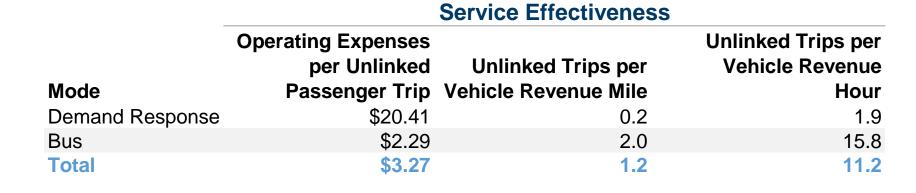

#### **Performance Measures**

# Service EfficiencyModeOperating Expenses per<br/>Vehicle Revenue MileOperating Expenses per<br/>Vehicle Revenue HourDemand Response\$3.01\$37.87Bus\$4.65\$36.05Total\$3.92\$36.65