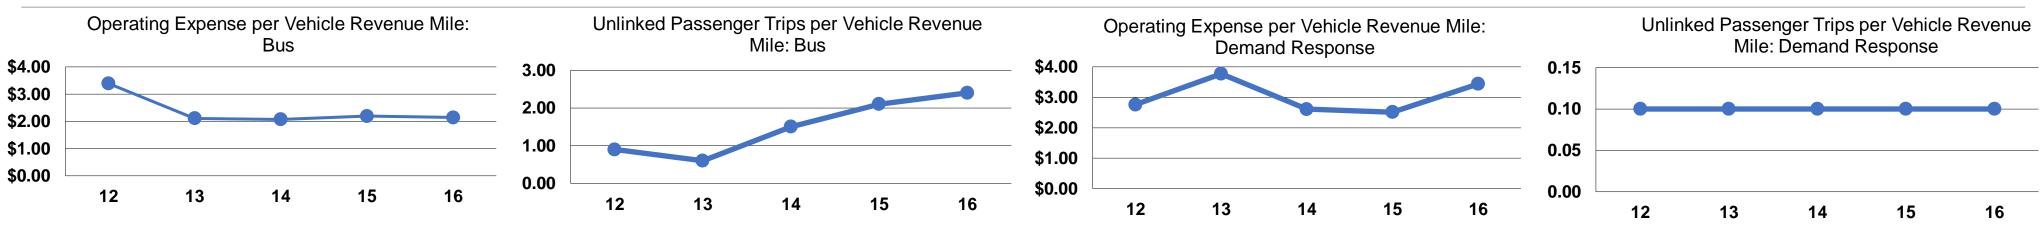

# **Vehicles Operated** at Maximum Service

**Service Efficiency** 

|                 |          |                |           |            | Uses of    |                |                      |                      |                       |
|-----------------|----------|----------------|-----------|------------|------------|----------------|----------------------|----------------------|-----------------------|
|                 | Directly | Purchased      | Operating | Fare       | Capital    | Annual         | Annual Vehicle       | Annual Vehicle       | Average Fleet Age     |
| Mode            | Operated | Transportation | Expenses  | Revenues   | Funds      | Unlinked Trips | <b>Revenue Miles</b> | <b>Revenue Hours</b> | in Years <sup>a</sup> |
| Demand Response | 1        | -              | \$26,634  | \$0        | \$0        | 1,010          | 7,749                | 814                  | 8.0                   |
| Bus             | 1        | -              | \$28,309  | \$0        | \$0        | 31,689         | 13,200               | 1,411                | 7.0                   |
| Total           | 2        |                | \$54,943  | <b>\$0</b> | <b>\$0</b> | 32,699         | 20,949               | 2,225                |                       |

# **Performance Measures**

| Mode            | Operating Expenses per<br>Vehicle Revenue Mile | Operating Expenses per<br>Vehicle Revenue Hour |
|-----------------|------------------------------------------------|------------------------------------------------|
| Demand Response | \$3.44                                         | \$32.72                                        |
| Bus             | \$2.14                                         | \$20.06                                        |
| Total           | \$2.62                                         | \$24.69                                        |

# **Modal Characteristics**

Mayor: Mr. Victor Ortiz

|                 |                                                      | Service Effectiveness                      | S                                             |  |  |
|-----------------|------------------------------------------------------|--------------------------------------------|-----------------------------------------------|--|--|
| Mode            | Operating Expenses<br>per Unlinked<br>Passenger Trip | Unlinked Trips per<br>Vehicle Revenue Mile | Unlinked Trips per<br>Vehicle Revenue<br>Hour |  |  |
| Demand Response | \$26.37                                              | 0.1                                        | 1.2                                           |  |  |
| Bus             | \$0.89                                               | 2.4                                        | 22.5                                          |  |  |
| Total           | \$1.68                                               | 1.6                                        | 14.7                                          |  |  |