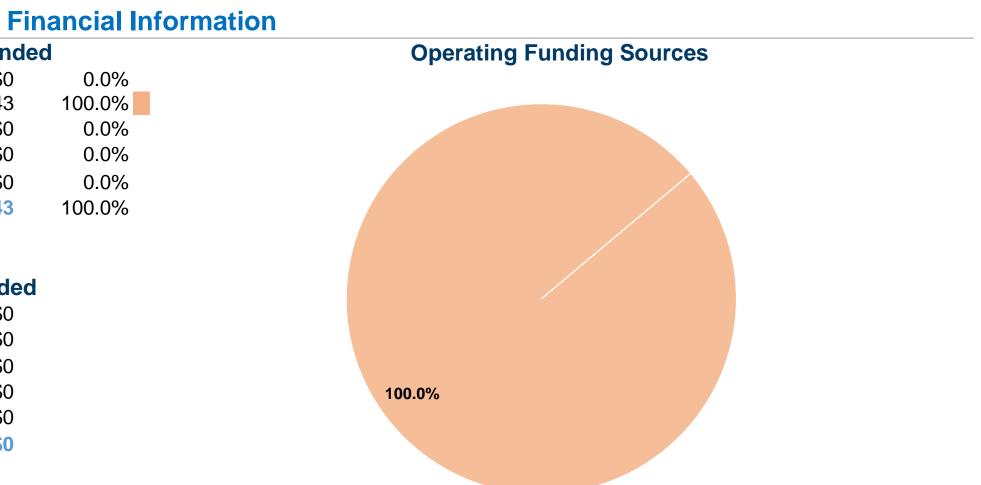

### Notes:

<sup>a</sup>Demand Response - Taxi (DT) and non-dedicated fleets do not report fleet age data.

| Sources of Operating Fund      | s Expende |
|--------------------------------|-----------|
| Fare Revenues                  | \$0       |
| Local Funds                    | \$54,943  |
| State Funds                    | \$0       |
| Federal Assistance             | \$0       |
| Other Funds                    | \$0       |
| Total Operating Funds Expended | \$54,943  |