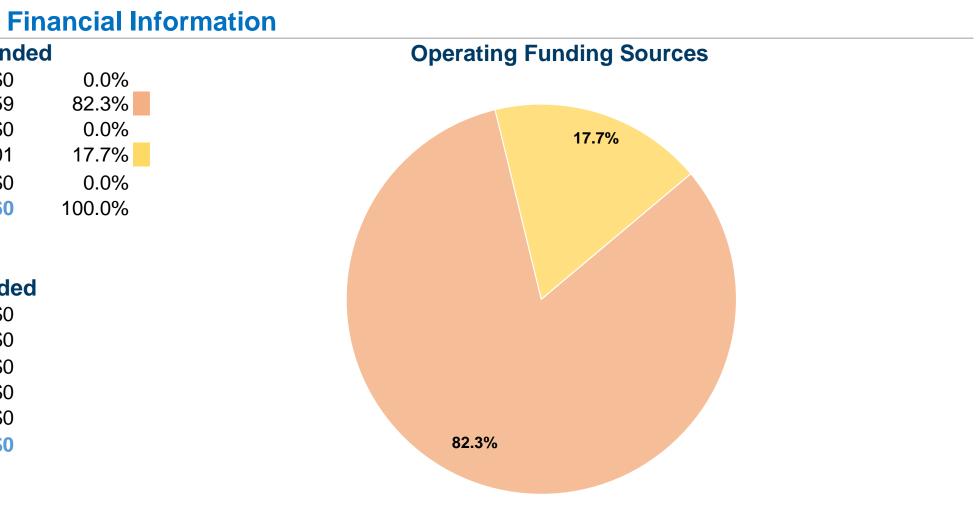

2016 Annual Agency Profile

| General | Information |
|---------|-------------|
| General | mormation   |

San Juan, PR 867 Square Miles 2,148,346 **Population** 21 Pop. Rank out of 498 UZAs

| Sources of Operating Fu               | unds Expend |
|---------------------------------------|-------------|
| Fare Revenues                         | \$0         |
| Local Funds                           | \$221,859   |
| State Funds                           | \$0         |
| Federal Assistance                    | \$47,701    |
| Other Funds                           | \$0         |
| <b>Total Operating Funds Expended</b> | \$269,560   |
|                                       |             |