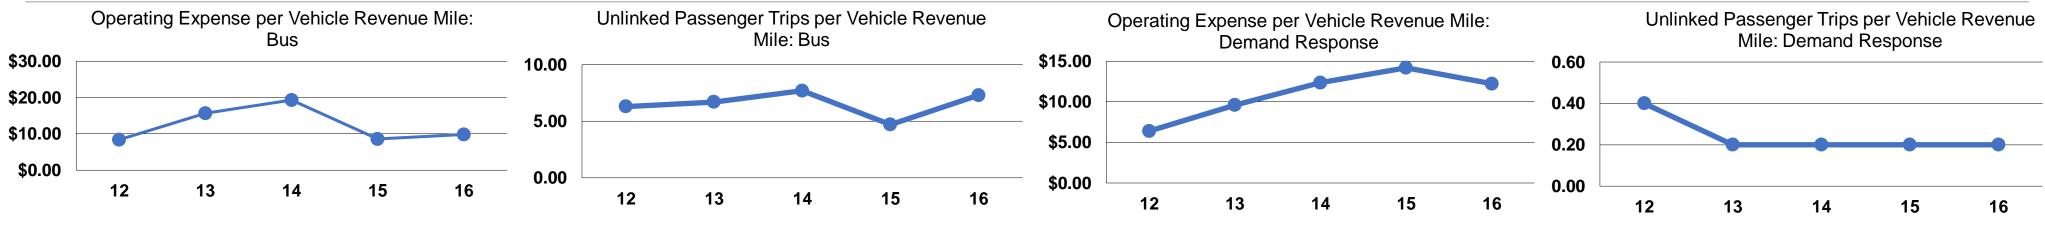

## **Service Efficiency**

|                 | <b>Operating Expenses per</b> | <b>Operating Expenses per</b> |  |
|-----------------|-------------------------------|-------------------------------|--|
| Mode            | Vehicle Revenue Mile          | Vehicle Revenue Hour          |  |
| Demand Response | \$12.23                       | \$136.66                      |  |
| Bus             | \$9.81                        | \$37.19                       |  |
| Total           | \$10.80                       | \$56.11                       |  |

Notes:

<sup>a</sup>Demand Response - Taxi (DT) and non-dedicated fleets do not report fleet age data.

|                 | Service Effectiveness |                                            |                                               |  |  |  |
|-----------------|-----------------------|--------------------------------------------|-----------------------------------------------|--|--|--|
| Mode            | -                     | Unlinked Trips per<br>Vehicle Revenue Mile | Unlinked Trips per<br>Vehicle Revenue<br>Hour |  |  |  |
| Demand Response | \$75.15               | 0.2                                        | 1.8                                           |  |  |  |
| Bus             | \$1.35                | 7.3                                        | 27.6                                          |  |  |  |
| Total           | \$2.47                | 4.4                                        | 22.7                                          |  |  |  |