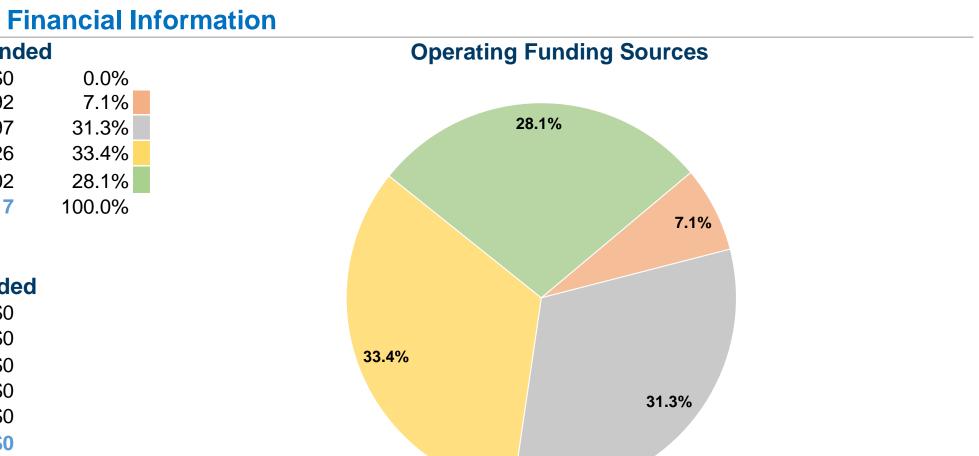

#### Notes:

<sup>a</sup>Demand Response - Taxi (DT) and non-dedicated fleets do not report fleet age data.

| Sources of Operating Fun       | nds Expend |
|--------------------------------|------------|
| Fare Revenues                  | \$0        |
| Local Funds                    | \$54,192   |
| State Funds                    | \$239,397  |
| Federal Assistance             | \$255,426  |
| Other Funds                    | \$215,002  |
| Total Operating Funds Expended | \$764,017  |