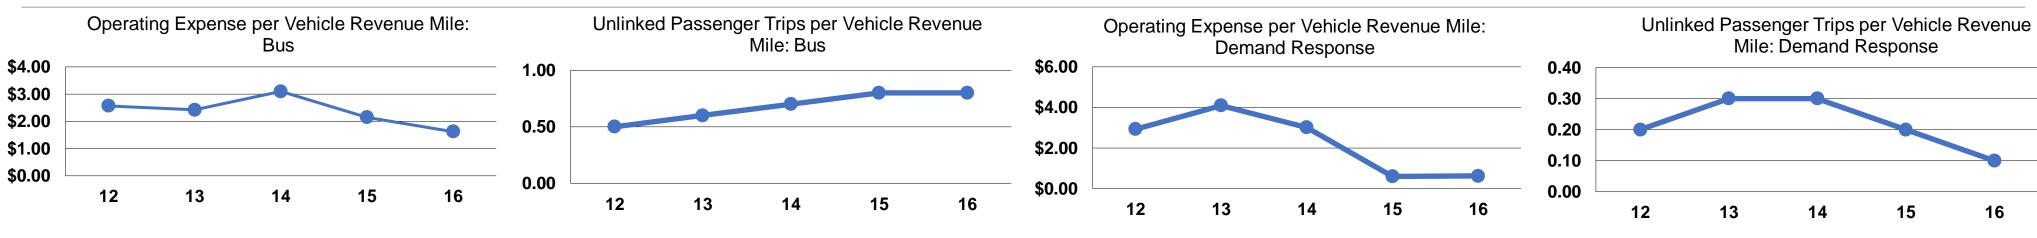

### **Performance Measures**

| Mode            | Operating Expenses per<br>Vehicle Revenue Mile | Operating Expenses per<br>Vehicle Revenue Hour |
|-----------------|------------------------------------------------|------------------------------------------------|
| Demand Response | \$0.62                                         | \$17.86                                        |
| Bus             | \$1.62                                         | \$35.82                                        |
| Total           | \$0.83                                         | \$22.36                                        |

# **Modal Characteristics**

|                 | Service Effectiveness                                |                                            |                                               |  |  |  |
|-----------------|------------------------------------------------------|--------------------------------------------|-----------------------------------------------|--|--|--|
| Mode            | Operating Expenses<br>per Unlinked<br>Passenger Trip | Unlinked Trips per<br>Vehicle Revenue Mile | Unlinked Trips per<br>Vehicle Revenue<br>Hour |  |  |  |
| Demand Response | \$5.39                                               | 0.1                                        | 3.3                                           |  |  |  |
| Bus             | \$2.14                                               | 0.8                                        | 16.8                                          |  |  |  |
| Total           | \$3.35                                               | 0.2                                        | 6.7                                           |  |  |  |