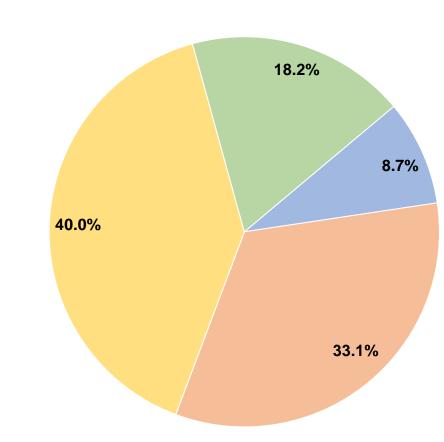

ation

### **Service Consumption**

169,283 Annual Unlinked Trips (UPT)

### **Service Supplied**

440,871 Annual Vehicle Revenue Miles (VRM) 29,952 Annual Vehicle Revenue Hours (VRH)

#### **Database Information**

**NTDID**: 40144

Reporter Type: Reduced Reporter

# **Financial Information**



#### **Sources of Capital Funds Expended**

| Fare Revenues                       | \$0        |
|-------------------------------------|------------|
| Local Funds                         | \$0        |
| State Funds                         | \$0        |
| Federal Assistance                  | \$0        |
| Other Funds                         | \$0        |
| <b>Total Capital Funds Expended</b> | <b>\$0</b> |
|                                     |            |

# **Operating Funding Sources**



# **Modal Characteristics**

### **Operation Characteristics**

## **Vehicles Operated** at Maximum Service

|                 | Uses of Control of the Control of th |                |                 |           |              |                       |                       |                       |                       |
|-----------------|---------------------------------------------------------------------------------------------------------------------------------------------------------------------------------------------------------------------------------------------------------------------------------------------------------------------------------------------------------------------------------------------------------------------------------------------------------------------