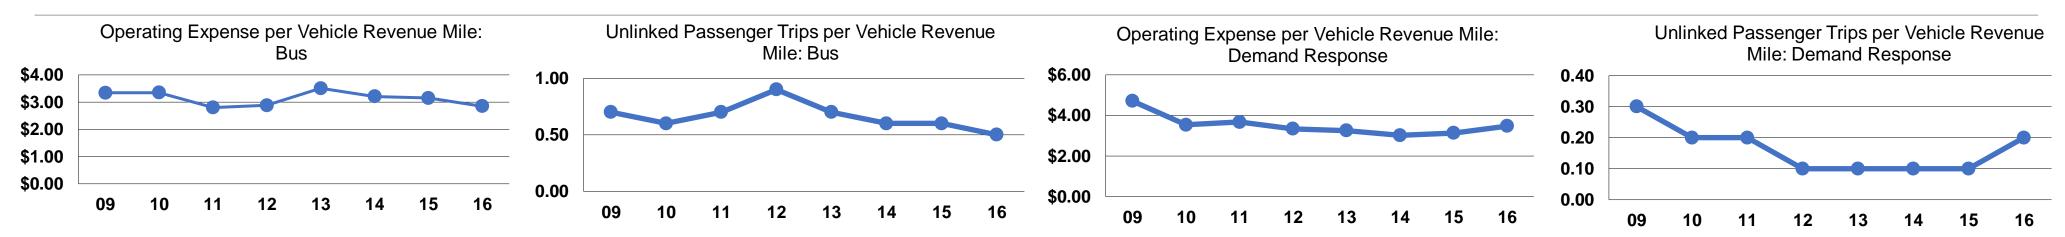

### **Performance Measures**

### **Service Efficiency**

| Mode            | Operating Expenses per Vehicle Revenue Mile | Operating Expenses per<br>Vehicle Revenue Hour |
|-----------------|---------------------------------------------|------------------------------------------------|
| Demand Response | \$3.48                                      | \$54.92                                        |
| Bus             | \$2.85                                      | \$40.10                                        |
| Total           | \$3.11                                      | \$45.72                                        |

### **Service Effectiveness**

| Mode            | •       | Unlinked Trips per<br>Vehicle Revenue Mile | Unlinked Trips per<br>Vehicle Revenue<br>Hour |
|-----------------|---------|--------------------------------------------|-----------------------------------------------|
| Demand Response | \$23.13 | 0.2                                        | 2.4                                           |
| Bus             | \$5.24  | 0.5                                        | 7.7                                           |
| Total           | \$8.09  | 0.4                                        | 5.7                                           |