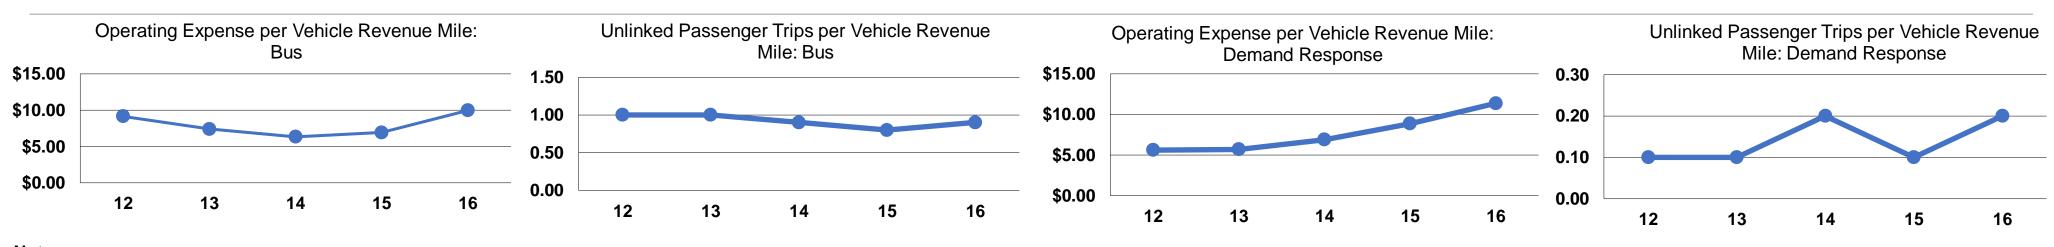

#### **Performance Measures**

#### Operating Expenses per Vehicle Revenue Mile **Operating Expenses per** Vehicle Revenue Hour Mode \$46.83 **Demand Response** \$11.37 \$9.97 \$52.85 Bus Total \$10.44 \$50.50

Notes:

<sup>a</sup>Demand Response - Taxi (DT) and non-dedicated fleets do not report fleet age data.

## **Modal Characteristics**

|                 | Service Effectiveness |                                            |                                               |  |
|-----------------|-----------------------|--------------------------------------------|-----------------------------------------------|--|
| Mode            |                       | Unlinked Trips per<br>Vehicle Revenue Mile | Unlinked Trips per<br>Vehicle Revenue<br>Hour |  |
| Demand Response | \$74.24               | 0.2                                        | 0.6                                           |  |
| Bus             | \$11.41               | 0.9                                        | 4.6                                           |  |
| Total           | \$16.46               | 0.6                                        | 3.1                                           |  |