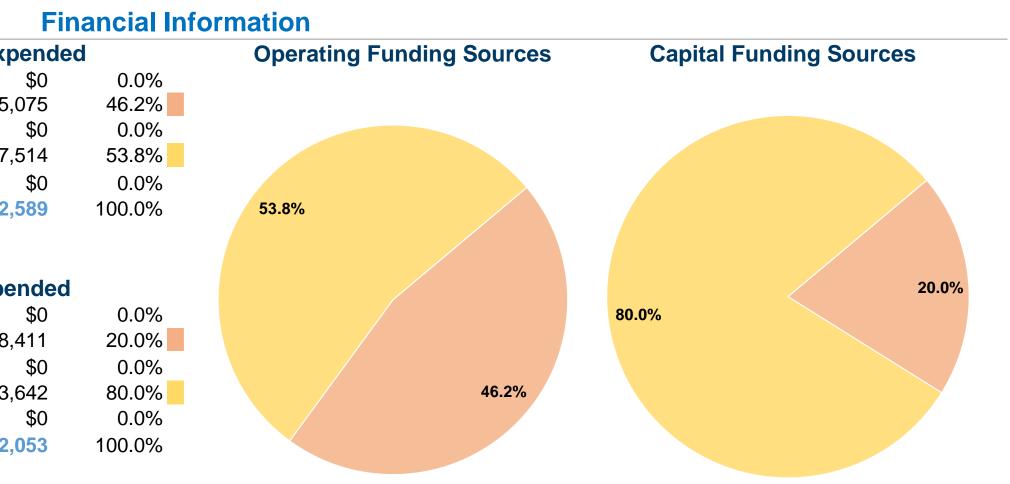

2016 Annual Agency Profile

| <b>General Information</b>                    |                                    | Fi        |  |
|-----------------------------------------------|------------------------------------|-----------|--|
| Urbanized Area (UZA) Statistics - 2010 Census | Sources of Operating Funds Expende |           |  |
| Arecibo, PR                                   | Fare Revenues                      | \$0       |  |
| 84 Square Miles                               | Local Funds                        | \$135,075 |  |
| 139,171 Population                            | State Funds                        | \$0       |  |
| 232 Pop. Rank out of 498 UZAs                 | Federal Assistance                 | \$157,514 |  |
|                                               | Other Funds                        | \$0       |  |

**Total Operating Funds Expended** \$292,589

| Sources of Capital Funds | Expended |
|--------------------------|----------|
| Fare Revenues            | \$0      |
| Local Funds              | \$8,411  |
| State Funds              | \$0      |
| Federal Assistance       | \$33,642 |

| Federal Assistance                  | <b>\$</b> 33,642 |
|-------------------------------------|------------------|
| Other Funds                         | \$0              |
| <b>Total Capital Funds Expended</b> | \$42,053         |