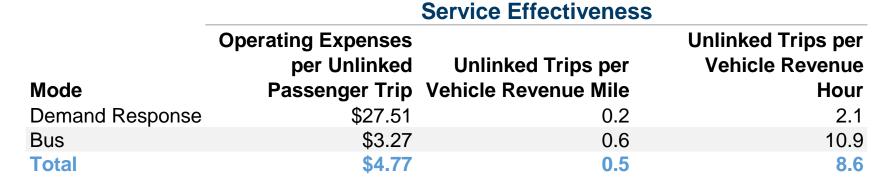

## Service Efficiency

| Mode            | Operating Expenses per Vehicle Revenue Mile | Operating Expenses per<br>Vehicle Revenue Hour |
|-----------------|---------------------------------------------|------------------------------------------------|
| Demand Response | \$6.08                                      | \$56.81                                        |
| Bus             | \$1.81                                      | \$35.76                                        |
| Total           | \$2.41                                      | \$41.22                                        |