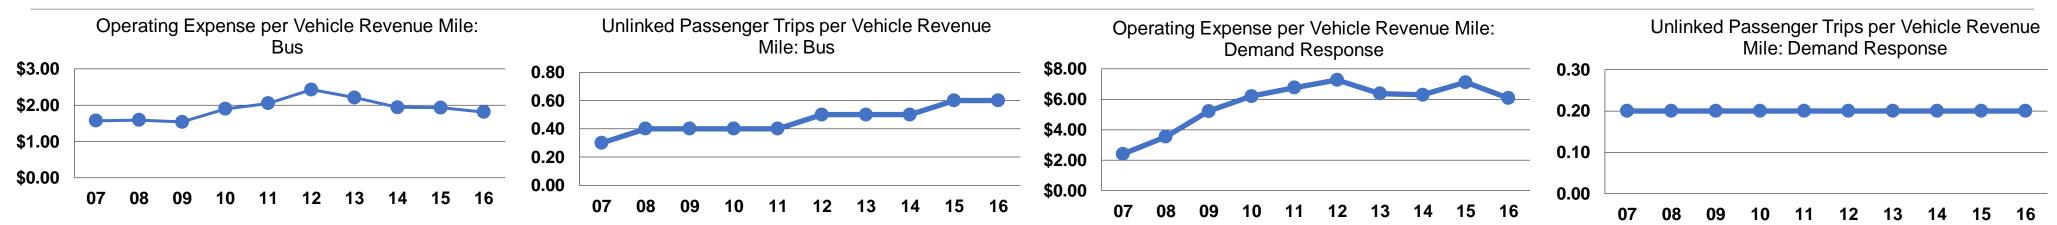

## Service Efficiency

| Mode            | Operating Expenses per Vehicle Revenue Mile | Operating Expenses per<br>Vehicle Revenue Hour |
|-----------------|---------------------------------------------|------------------------------------------------|
| Demand Response | \$6.08                                      | \$56.81                                        |
| Bus             | \$1.81                                      | \$35.76                                        |
| Total           | \$2.41                                      | \$41.22                                        |