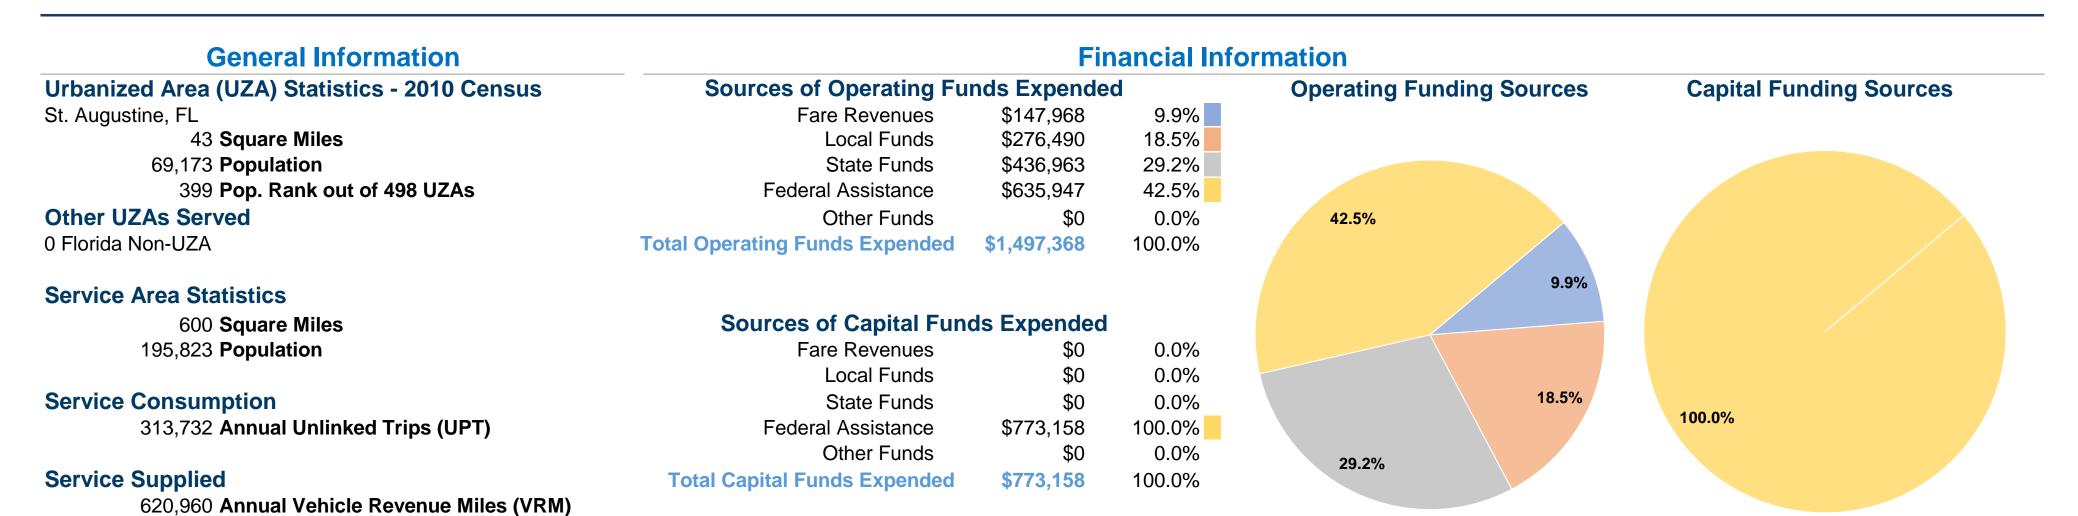

### **Database Information**

**NTDID:** 40155

Reporter Type: Reduced Reporter

36,330 Annual Vehicle Revenue Hours (VRH)