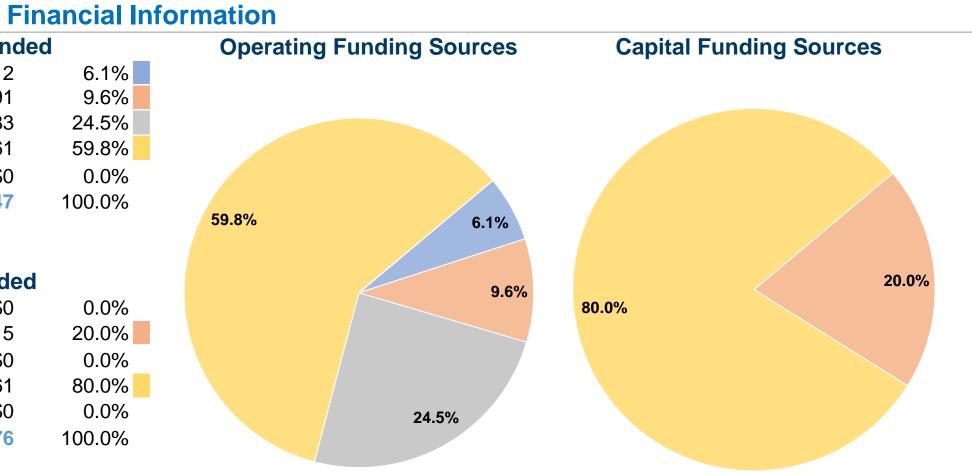

#### Notes:

<sup>a</sup>Demand Response - Taxi (DT) and non-dedicated fleets do not report fleet age data.

| Sources of Operating Fu        | nds Expende |
|--------------------------------|-------------|
| Fare Revenues                  | \$50,812    |
| Local Funds                    | \$79,591    |
| State Funds                    | \$204,183   |
| Federal Assistance             | \$497,561   |
| Other Funds                    | \$0         |
| Total Operating Funds Expended | \$832,147   |

| Sources of Capital Funds | Expende  |
|--------------------------|----------|
| Fare Revenues            | \$0      |
| Local Funds              | \$24,415 |
| State Funds              | \$0      |
| Federal Assistance       | \$97,661 |
| Other Funds              | \$0      |

**Total Capital Funds Expended** 