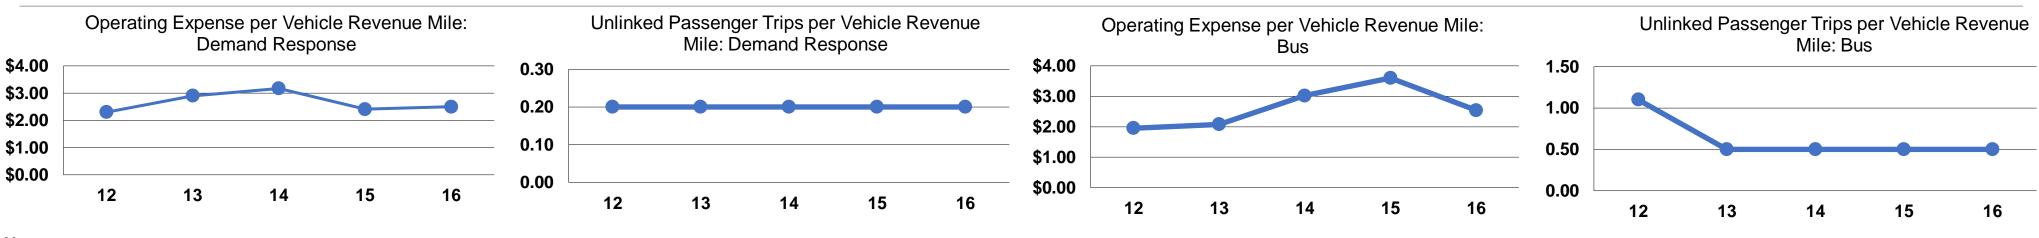

#### **Performance Measures**

| Mode            | Operating Expenses per<br>Vehicle Revenue Mile | Operating Expenses per<br>Vehicle Revenue Hour |
|-----------------|------------------------------------------------|------------------------------------------------|
| Demand Response | \$2.50                                         | \$35.11                                        |
| Bus             | \$2.54                                         | \$42.54                                        |
| Total           | \$2.51                                         | \$36.31                                        |

# **Modal Characteristics**

|                 | Service Effectiveness                                |                                            |                                               |  |
|-----------------|------------------------------------------------------|--------------------------------------------|-----------------------------------------------|--|
| Mode            | Operating Expenses<br>per Unlinked<br>Passenger Trip | Unlinked Trips per<br>Vehicle Revenue Mile | Unlinked Trips per<br>Vehicle Revenue<br>Hour |  |
| Demand Response | \$13.60                                              | 0.2                                        | 2.6                                           |  |
| Bus             | \$5.57                                               | 0.5                                        | 7.6                                           |  |
| Total           | \$10.69                                              | 0.2                                        | 3.4                                           |  |