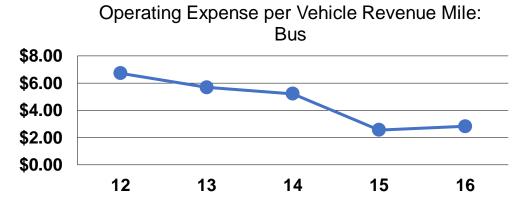

#### **Service Efficiency**

| Mode            | Operating Expenses per<br>Vehicle Revenue Mile | Operating Expenses per<br>Vehicle Revenue Hour |
|-----------------|------------------------------------------------|------------------------------------------------|
| Demand Response | \$4.12                                         | \$74.00                                        |
| Bus             | \$2.83                                         | \$23.54                                        |
| Total           | \$3.25                                         | \$32.71                                        |