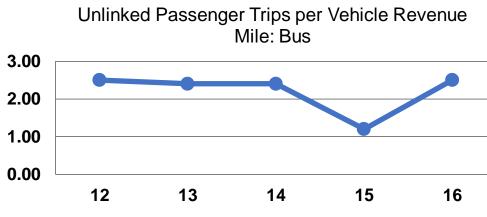

#### **Service Effectiveness**

| Mode            | •       | Unlinked Trips per<br>Vehicle Revenue Mile | Unlinked Trips per<br>Vehicle Revenue<br>Hour |
|-----------------|---------|--------------------------------------------|-----------------------------------------------|
| Demand Response | \$33.93 | 0.1                                        | 2.2                                           |
| Bus             | \$1.15  | 2.5                                        | 20.5                                          |
| Total           | \$1.90  | 1.7                                        | 17.2                                          |