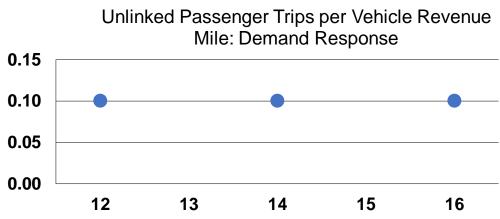

#### **Service Effectiveness**

| Mode            | •       | Unlinked Trips per<br>Vehicle Revenue Mile | Unlinked Trips per<br>Vehicle Revenue<br>Hour |
|-----------------|---------|--------------------------------------------|-----------------------------------------------|
| Demand Response | \$33.93 | 0.1                                        | 2.2                                           |
| Bus             | \$1.15  | 2.5                                        | 20.5                                          |
| Total           | \$1.90  | 1.7                                        | 17.2                                          |