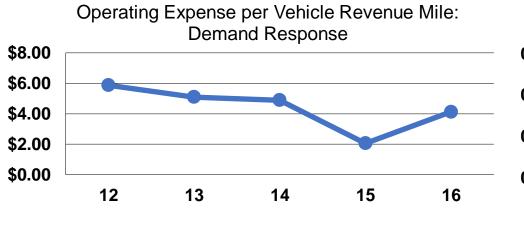

#### **Service Efficiency**

| Mode            | Operating Expenses per<br>Vehicle Revenue Mile | Operating Expenses per<br>Vehicle Revenue Hour |
|-----------------|------------------------------------------------|------------------------------------------------|
| Demand Response | \$4.12                                         | \$74.00                                        |
| Bus             | \$2.83                                         | \$23.54                                        |
| Total           | \$3.25                                         | \$32.71                                        |