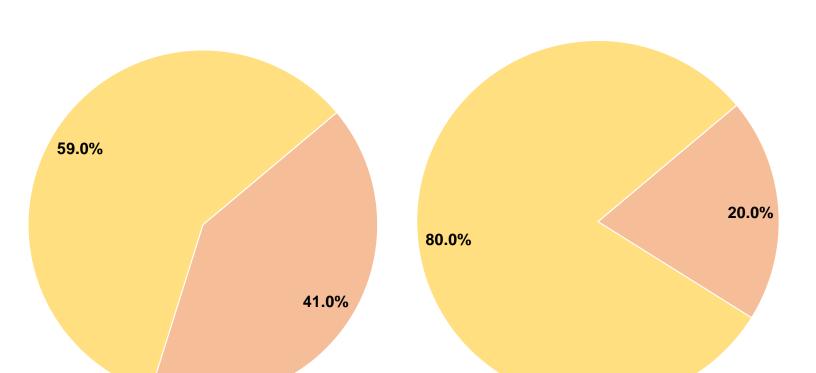

## **Financial Information**

**Sources of Capital Funds Expended** Fare Revenues \$0 0.0% 20.0% Local Funds \$3,331 State Funds \$0 0.0% Federal Assistance 80.0% \$13,319 Other Funds \$0 0.0% **Total Capital Funds Expended** \$16,650 100.0%