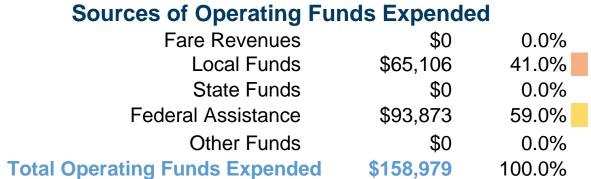

## **Financial Information**

**Sources of Capital Funds Expended** Fare Revenues \$0 0.0% 20.0% Local Funds \$3,331 State Funds \$0 0.0% Federal Assistance 80.0% \$13,319 Other Funds \$0 0.0% **Total Capital Funds Expended** \$16,650 100.0%