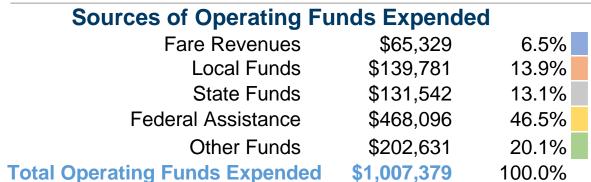

## **Financial Information**

### **Vehicles Operated** at Maximum Service

|                 |          |                       |                 |          | Uses of      |                       |                       |                       |                       |
|-----------------|----------|-----------------------|-----------------|----------|--------------|-----------------------|-----------------------|-----------------------|-----------------------|
|                 | Directly | Purchased             | Operating       | Fare     | Capital      | Annual                | <b>Annual Vehicle</b> | <b>Annual Vehicle</b> | Average Fleet Age     |
| Mode            | Operated | <b>Transportation</b> | <b>Expenses</b> | Revenues | <b>Funds</b> | <b>Unlinked Trips</b> | <b>Revenue Miles</b>  | <b>Revenue Hours</b>  | in Years <sup>a</sup> |
| Demand Response | 9        | -                     | \$519,178       | \$21,876 | \$34,126     | 25,749                | 140,031               | 14,112                | 4.3                   |
| Bus             | 9        | -                     | \$488,201       | \$43,453 | \$852,970    | 115,054               | 197,811               | 16,085                | 3.4                   |
| Total           | 18       | -                     | \$1,007,379     | \$65,329 | \$887,096    | 140,803               | 337,842               | 30,197                |                       |