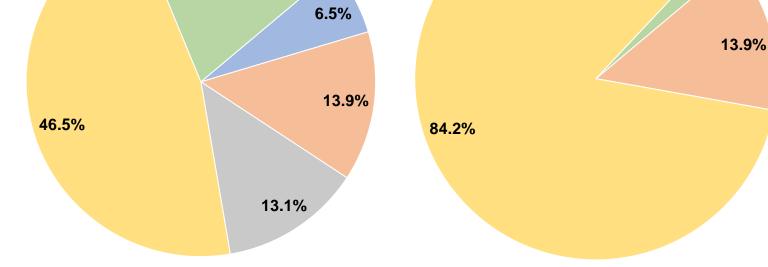

## **Sources of Capital Funds Expended**

| •                             | •         |        |
|-------------------------------|-----------|--------|
| Fare Revenues                 | \$0       | 0.0%   |
| Local Funds                   | \$123,475 | 13.9%  |
| State Funds                   | \$0       | 0.0%   |
| Federal Assistance            | \$747,036 | 84.2%  |
| Other Funds                   | \$16,585  | 1.9%   |
| <b>Capital Funds Expended</b> | \$887,096 | 100.0% |
|                               |           |        |

### **Vehicles Operated** at Maximum Service

|                 |          |                       |                 |          | Uses of      |                       |                       |                       |                       |
|-----------------|----------|-----------------------|-----------------|----------|--------------|-----------------------|-----------------------|-----------------------|-----------------------|
|                 | Directly | Purchased             | Operating       | Fare     | Capital      | Annual                | <b>Annual Vehicle</b> | <b>Annual Vehicle</b> | Average Fleet Age     |
| Mode            | Operated | <b>Transportation</b> | <b>Expenses</b> | Revenues | <b>Funds</b> | <b>Unlinked Trips</b> | <b>Revenue Miles</b>  | <b>Revenue Hours</b>  | in Years <sup>a</sup> |
| Demand Response | 9        | -                     | \$519,178       | \$21,876 | \$34,126     | 25,749                | 140,031               | 14,112                | 4.3                   |
| Bus             | 9        | -                     | \$488,201       | \$43,453 | \$852,970    | 115,054               | 197,811               | 16,085                | 3.4                   |
| Total           | 18       | -                     | \$1,007,379     | \$65,329 | \$887,096    | 140,803               | 337,842               | 30,197                |                       |