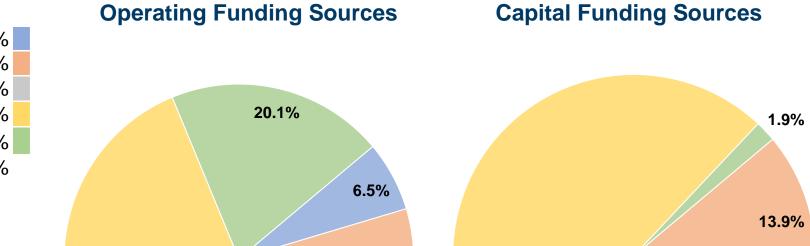

## **Sources of Capital Funds Expended**

| •                             | •         |        |
|-------------------------------|-----------|--------|
| Fare Revenues                 | \$0       | 0.0%   |
| Local Funds                   | \$123,475 | 13.9%  |
| State Funds                   | \$0       | 0.0%   |
| Federal Assistance            | \$747,036 | 84.2%  |
| Other Funds                   | \$16,585  | 1.9%   |
| <b>Capital Funds Expended</b> | \$887,096 | 100.0% |
|                               |           |        |

### **Vehicles Operated** at Maximum Service

|                 |          |                       |                 |          | Uses of      |                       |                       |                       |                       |
|-----------------|----------|-----------------------|-----------------|----------|--------------|-----------------------|-----------------------|-----------------------|-----------------------|
|                 | Directly | Purchased             | Operating       | Fare     | Capital      | Annual                | <b>Annual Vehicle</b> | <b>Annual Vehicle</b> | Average Fleet Age     |
| Mode            | Operated | <b>Transportation</b> | <b>Expenses</b> | Revenues | <b>Funds</b> | <b>Unlinked Trips</b> | <b>Revenue Miles</b>  | <b>Revenue Hours</b>  | in Years <sup>a</sup> |
| Demand Response | 9        | -                     | \$519,178       | \$21,876 | \$34,126     | 25,749                | 140,031               | 14,112                | 4.3                   |
| Bus             | 9        | -                     | \$488,201       | \$43,453 | \$852,970    | 115,054               | 197,811               | 16,085                | 3.4                   |
| Total           | 18       | -                     | \$1,007,379     | \$65,329 | \$887,096    | 140,803               | 337,842               | 30,197                |                       |