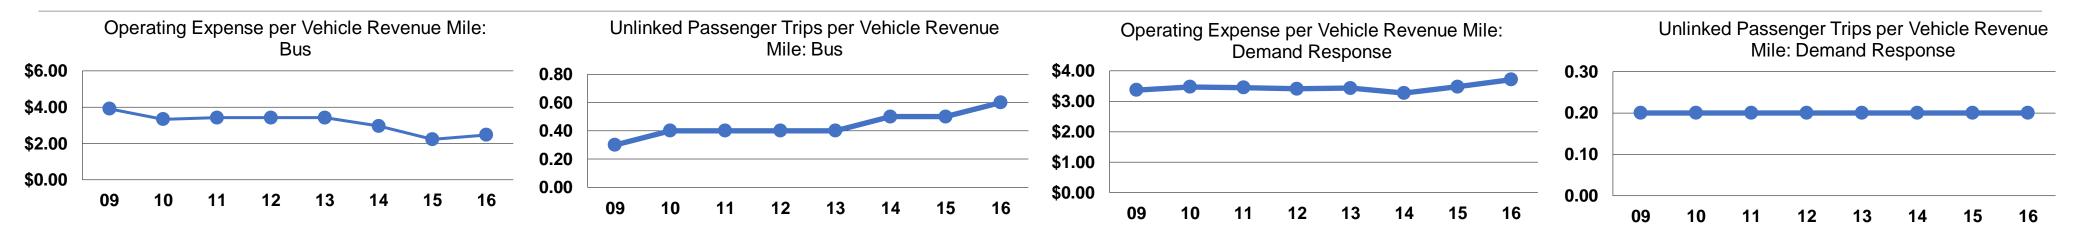

### **Service Efficiency**

**Total** 

| Mode            | Operating Expenses per<br>Vehicle Revenue Mile | Operating Expenses per<br>Vehicle Revenue Hour |
|-----------------|------------------------------------------------|------------------------------------------------|
| Demand Response | \$3.71                                         | \$36.79                                        |
| Bus             | \$2.47                                         | \$30.35                                        |
| Total           | \$2.98                                         | \$33.36                                        |

#### **Service Effectiveness**

|                 | <b>Operating Expenses</b> |                      | <b>Unlinked Trips per</b> |
|-----------------|---------------------------|----------------------|---------------------------|
|                 | per Unlinked              | Unlinked Trips per   | Vehicle Revenue           |
| Mode            | Passenger Trip            | Vehicle Revenue Mile | Hour                      |
| Demand Response | \$20.16                   | 0.2                  | 1.8                       |
| Bus             | \$4.24                    | 0.6                  | 7.2                       |
| Total           | \$7.15                    | 0.4                  | 4.7                       |