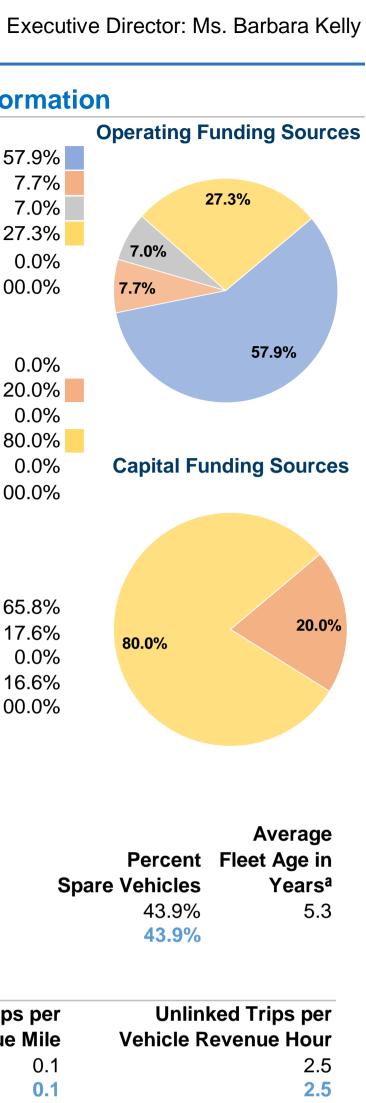

| General Information                     |                    |                                           |                                                                                                    |                    |                       |                  |                             |                                               | Financial Information             |                             |        |        |  |  |
|-----------------------------------------|--------------------|-------------------------------------------|----------------------------------------------------------------------------------------------------|--------------------|-----------------------|------------------|-----------------------------|-----------------------------------------------|-----------------------------------|-----------------------------|--------|--------|--|--|
| Urbanized Area Statistics - 2010 Census |                    |                                           | Service Consumption                                                                                |                    |                       |                  | nformation                  | Sources of Operating Funds Expended           |                                   |                             |        | Oper   |  |  |
|                                         |                    |                                           | Annual Passenge                                                                                    | r Miles (PMT)      |                       | NTDID: 4         | 0171                        |                                               | Fare Revenues                     | \$1,728,827                 | 57.9%  | -      |  |  |
|                                         |                    | 164,126 <b>A</b>                          | 26 Annual Unlinked Trips (UPT)                                                                     |                    |                       | Reporter Type: F | Full Reporter               |                                               | Local Funds                       | \$229,685                   | 7.7%   |        |  |  |
| 558,696 Population                      |                    | 582 <b>A</b>                              | verage Weekday                                                                                     | Unlinked Trips     |                       |                  |                             |                                               | State Funds                       |                             | 7.0%   | 1      |  |  |
| 74 Pop. Rank out of 498 UZAs            |                    |                                           | verage Saturday                                                                                    | -                  |                       |                  |                             |                                               | Federal Assistance                | \$816,252                   | 27.3%  |        |  |  |
| -                                       |                    | 73 <b>A</b>                               | verage Sunday l                                                                                    | Jnlinked Trips     |                       |                  |                             |                                               | Other Funds                       | \$0                         | 0.0%   | 7.     |  |  |
|                                         |                    |                                           | 0 1                                                                                                | •                  |                       |                  |                             | Total Opera                                   | ting Funds Expended               | \$2,984,764                 | 100.0% | 7.7    |  |  |
| Service Area Statistics                 |                    | Servic                                    | e Supplied                                                                                         |                    |                       |                  |                             |                                               | Sources of Capital                | Funds Expended              |        |        |  |  |
| 239 Square Miles                        |                    |                                           | evenue Miles (VRM)                                                                                 |                    |                       |                  |                             | Fare Revenues                                 | \$0                               | 0.0%                        |        |        |  |  |
| 331,989 Population                      |                    | 64,606 Annual Vehicle Revenue Hours (VRH) |                                                                                                    |                    |                       |                  |                             | Local Funds                                   |                                   | \$148,736 20.0%<br>\$0 0.0% |        |        |  |  |
|                                         |                    |                                           | 37 Vehicles Operated in Maximum Service (VOMS)<br>66 Vehicles Available for Maximum Service (VAMS) |                    |                       |                  |                             |                                               | State Funds                       |                             |        |        |  |  |
|                                         |                    |                                           |                                                                                                    |                    |                       |                  |                             |                                               | Federal Assistance                | \$594,944                   | 80.0%  |        |  |  |
|                                         |                    |                                           |                                                                                                    |                    |                       |                  |                             |                                               | Other Funds                       | \$0                         | 0.0%   | Caj    |  |  |
|                                         |                    |                                           | Modal Characteristics                                                                              |                    |                       |                  | Total Capital Funds Expende |                                               |                                   | \$743,680                   | 100.0% |        |  |  |
|                                         | Vehicles O         | perated                                   |                                                                                                    |                    |                       |                  |                             |                                               |                                   |                             |        |        |  |  |
| Modal Overview                          | in Maximum Service |                                           |                                                                                                    |                    | Uses of Capital Funds |                  |                             |                                               | Summary of Operating Expenses (OB |                             |        |        |  |  |
|                                         | Directly           | Purchased                                 | Revenue                                                                                            | Systems and        | Facilities and        |                  |                             |                                               |                                   |                             |        |        |  |  |
| Mode                                    | Operated           | Transportation                            | Vehicles                                                                                           | Guideways          | Stations              | Other            | Total                       | Sala                                          | ary, Wages, Benefits              | \$1,963,074                 | 65.8%  |        |  |  |
| Demand Response                         | 37                 | -                                         | \$743,680                                                                                          | \$0                | \$0                   | \$0              | \$743,680                   | Ma                                            | aterials and Supplies             | \$525,895                   | 17.6%  | 80     |  |  |
| Total                                   | 37                 | -                                         | <b>\$743,680</b>                                                                                   | \$0                | \$0                   | <b>\$0</b>       | \$743,680                   | Purch                                         | ased Transportation               | \$0                         | 0.0%   | 80.    |  |  |
|                                         |                    |                                           |                                                                                                    |                    |                       |                  |                             | Other                                         | Operating Expenses                | \$495,795                   | 16.6%  |        |  |  |
|                                         |                    |                                           |                                                                                                    |                    |                       |                  |                             | Tota                                          | Operating Expenses                | \$2,984,764                 | 100.0% |        |  |  |
|                                         |                    |                                           |                                                                                                    |                    |                       |                  |                             | Reconciling OE                                | E Cash Expenditures               | \$0                         |        |        |  |  |
|                                         |                    |                                           |                                                                                                    |                    |                       |                  |                             | Purch                                         | ased Transportation               |                             |        |        |  |  |
|                                         |                    |                                           |                                                                                                    |                    |                       |                  |                             | (F                                            | eported Separately)               | \$0                         |        |        |  |  |
| <b>Operation Characteristics</b>        |                    |                                           |                                                                                                    |                    |                       |                  |                             | Fixed Guidewa                                 | y Vehicles Available              | Vehicles Operated           |        |        |  |  |
|                                         | Operating          |                                           | Uses of                                                                                            | Annual             | Annual                | Annual Vehicle   | Annual Vehicle              | Direction                                     | al for Maximum                    | in Maximum                  |        | P      |  |  |
| Mode                                    | Expenses           | Fare Revenues                             | Capital Funds                                                                                      | Passenger Miles    | -                     |                  | Revenue Hours               | Route Mile                                    | es Service                        | Service                     | Spa    | are Ve |  |  |
| Demand Response                         | \$2,984,764        | \$1,728,827                               | \$743,680                                                                                          | 1,987,910          | 164,126               |                  | 64,606                      | 0                                             |                                   | 37                          |        |        |  |  |
| Total                                   | \$2,984,764        | \$1,728,827                               | \$743,680                                                                                          | 1,987,910          | 164,126               | 1,342,785        | 64,606                      | 0                                             | .0 66                             | 37                          |        |        |  |  |
| Performance Measures                    |                    |                                           | vice Efficiency                                                                                    |                    |                       |                  |                             |                                               | Service Effe                      |                             |        |        |  |  |
|                                         |                    |                                           |                                                                                                    | ating Expenses per |                       |                  | • • •                       | Operating Expenses per Operating Expenses per |                                   | Unlinked Trips per          |        |        |  |  |
| Mode                                    | Veh                | icle Revenue Mile                         | Veh                                                                                                | icle Revenue Hour  |                       | Mode             |                             | •                                             | inked Passenger Trip              | Vehicle Revo                |        | Ve     |  |  |
| Demand Response                         |                    | \$2.22                                    |                                                                                                    | \$46.20            |                       | Demand Response  |                             | \$1.50                                        | \$18.19                           |                             | 0.1    |        |  |  |
| Total                                   |                    | \$2.22                                    |                                                                                                    | \$46.20            |                       | Total            |                             | \$1.50                                        | \$18.19                           |                             | 0.1    |        |  |  |