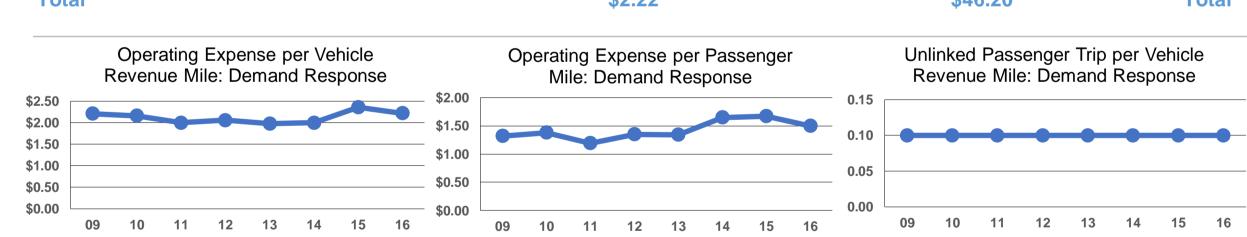

| General Information                     |                    |                                           |                                                                                                    |                    |                       |                  |                             |                                               | Financial Information             |                             |        |        |  |  |
|-----------------------------------------|--------------------|-------------------------------------------|----------------------------------------------------------------------------------------------------|--------------------|-----------------------|------------------|-----------------------------|-----------------------------------------------|-----------------------------------|-----------------------------|--------|--------|--|--|
| Urbanized Area Statistics - 2010 Census |                    |                                           | Service Consumption                                                                                |                    |                       |                  | nformation                  | Sources of Operating Funds Expended           |                                   |                             |        | Oper   |  |  |
|                                         |                    |                                           | Annual Passenge                                                                                    | r Miles (PMT)      |                       | NTDID: 4         | 0171                        |                                               | Fare Revenues                     | \$1,728,827                 | 57.9%  | -      |  |  |
|                                         |                    | 164,126 <b>A</b>                          | 26 Annual Unlinked Trips (UPT)                                                                     |                    |                       | Reporter Type: F | Full Reporter               |                                               | Local Funds                       | \$229,685                   | 7.7%   |        |  |  |
| 558,696 Population                      |                    | 582 <b>A</b>                              | verage Weekday                                                                                     | Unlinked Trips     |                       |                  |                             |                                               | State Funds                       |                             | 7.0%   | 1      |  |  |
| 74 Pop. Rank out of 498 UZAs            |                    |                                           | verage Saturday                                                                                    | -                  |                       |                  |                             |                                               | Federal Assistance                | \$816,252                   | 27.3%  |        |  |  |
| -                                       |                    | 73 <b>A</b>                               | verage Sunday l                                                                                    | Jnlinked Trips     |                       |                  |                             |                                               | Other Funds                       | \$0                         | 0.0%   | 7.     |  |  |
|                                         |                    |                                           | 0 1                                                                                                | •                  |                       |                  |                             | Total Opera                                   | ting Funds Expended               | \$2,984,764                 | 100.0% | 7.7    |  |  |
| Service Area Statistics                 |                    | Servic                                    | e Supplied                                                                                         |                    |                       |                  |                             |                                               | Sources of Capital                | Funds Expended              |        |        |  |  |
| 239 Square Miles                        |                    |                                           | evenue Miles (VRM)                                                                                 |                    |                       |                  |                             | Fare Revenues                                 | \$0                               | 0.0%                        |        |        |  |  |
| 331,989 Population                      |                    | 64,606 Annual Vehicle Revenue Hours (VRH) |                                                                                                    |                    |                       |                  |                             | Local Funds                                   |                                   | \$148,736 20.0%<br>\$0 0.0% |        |        |  |  |
|                                         |                    |                                           | 37 Vehicles Operated in Maximum Service (VOMS)<br>66 Vehicles Available for Maximum Service (VAMS) |                    |                       |                  |                             |                                               | State Funds                       |                             |        |        |  |  |
|                                         |                    |                                           |                                                                                                    |                    |                       |                  |                             |                                               | Federal Assistance                | \$594,944                   | 80.0%  |        |  |  |
|                                         |                    |                                           |                                                                                                    |                    |                       |                  |                             |                                               | Other Funds                       | \$0                         | 0.0%   | Caj    |  |  |
|                                         |                    |                                           | Modal Characteristics                                                                              |                    |                       |                  | Total Capital Funds Expende |                                               |                                   | \$743,680                   | 100.0% |        |  |  |
|                                         | Vehicles O         | perated                                   |                                                                                                    |                    |                       |                  |                             |                                               |                                   |                             |        |        |  |  |
| Modal Overview                          | in Maximum Service |                                           |                                                                                                    |                    | Uses of Capital Funds |                  |                             |                                               | Summary of Operating Expenses (OB |                             |        |        |  |  |
|                                         | Directly           | Purchased                                 | Revenue                                                                                            | Systems and        | Facilities and        |                  |                             |                                               |                                   |                             |        |        |  |  |
| Mode                                    | Operated           | Transportation                            | Vehicles                                                                                           | Guideways          | Stations              | Other            | Total                       | Sala                                          | ary, Wages, Benefits              | \$1,963,074                 | 65.8%  |        |  |  |
| Demand Response                         | 37                 | -                                         | \$743,680                                                                                          | \$0                | \$0                   | \$0              | \$743,680                   | Ma                                            | aterials and Supplies             | \$525,895                   | 17.6%  | 80     |  |  |
| Total                                   | 37                 | -                                         | <b>\$743,680</b>                                                                                   | \$0                | \$0                   | <b>\$0</b>       | \$743,680                   | Purch                                         | ased Transportation               | \$0                         | 0.0%   | 80.    |  |  |
|                                         |                    |                                           |                                                                                                    |                    |                       |                  |                             | Other                                         | Operating Expenses                | \$495,795                   | 16.6%  |        |  |  |
|                                         |                    |                                           |                                                                                                    |                    |                       |                  |                             | Tota                                          | Operating Expenses                | \$2,984,764                 | 100.0% |        |  |  |
|                                         |                    |                                           |                                                                                                    |                    |                       |                  |                             | Reconciling OE                                | E Cash Expenditures               | \$0                         |        |        |  |  |
|                                         |                    |                                           |                                                                                                    |                    |                       |                  |                             | Purch                                         | ased Transportation               |                             |        |        |  |  |
|                                         |                    |                                           |                                                                                                    |                    |                       |                  |                             | (F                                            | eported Separately)               | \$0                         |        |        |  |  |
| <b>Operation Characteristics</b>        |                    |                                           |                                                                                                    |                    |                       |                  |                             | Fixed Guidewa                                 | y Vehicles Available              | Vehicles Operated           |        |        |  |  |
|                                         | Operating          |                                           | Uses of                                                                                            | Annual             | Annual                | Annual Vehicle   | Annual Vehicle              | Direction                                     | al for Maximum                    | in Maximum                  |        | P      |  |  |
| Mode                                    | Expenses           | Fare Revenues                             | Capital Funds                                                                                      | Passenger Miles    | -                     |                  | Revenue Hours               | Route Mile                                    | es Service                        | Service                     | Spa    | are Ve |  |  |
| Demand Response                         | \$2,984,764        | \$1,728,827                               | \$743,680                                                                                          | 1,987,910          | 164,126               |                  | 64,606                      | 0                                             |                                   | 37                          |        |        |  |  |
| Total                                   | \$2,984,764        | \$1,728,827                               | \$743,680                                                                                          | 1,987,910          | 164,126               | 1,342,785        | 64,606                      | 0                                             | .0 66                             | 37                          |        |        |  |  |
| Performance Measures                    |                    |                                           | vice Efficiency                                                                                    |                    |                       |                  |                             |                                               | Service Effe                      |                             |        |        |  |  |
|                                         |                    |                                           |                                                                                                    | ating Expenses per |                       |                  | • • •                       | Operating Expenses per Operating Expenses per |                                   | Unlinked Trips per          |        |        |  |  |
| Mode                                    | Veh                | icle Revenue Mile                         | Veh                                                                                                | icle Revenue Hour  |                       | Mode             |                             | •                                             | inked Passenger Trip              | Vehicle Revo                |        | Ve     |  |  |
| Demand Response                         |                    | \$2.22                                    |                                                                                                    | \$46.20            |                       | Demand Response  |                             | \$1.50                                        | \$18.19                           |                             | 0.1    |        |  |  |
| Total                                   |                    | \$2.22                                    |                                                                                                    | \$46.20            |                       | Total            |                             | \$1.50                                        | \$18.19                           |                             | 0.1    |        |  |  |