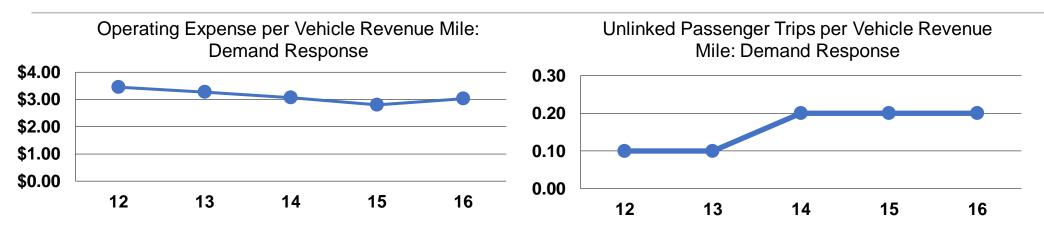

## **Vehicles Operated** at Maximum Service

| <b>Mode</b><br>Demand Response<br>Total | Directly<br>Operated<br>21<br>21 | Purchased<br>Transportation<br>-<br>- | <b>Operating</b><br><b>Expenses</b><br>\$1,594,233<br><b>\$1,594,233</b> | Fare<br>Revenues<br>\$88,246<br><b>\$88,246</b> | Uses of<br>Capital<br>Funds<br>\$306,738<br><b>\$306,738</b> | Annual<br>Unlinked Trips<br>82,818<br>82,818 | Annual Vehicle<br>Revenue Miles<br>526,028<br>526,028 | Annual Vehicle<br>Revenue Hours<br>38,227<br>38,227 | Average Fleet Age<br>in Years <sup>a</sup><br>4.3 |
|-----------------------------------------|----------------------------------|---------------------------------------|--------------------------------------------------------------------------|-------------------------------------------------|--------------------------------------------------------------|----------------------------------------------|-------------------------------------------------------|-----------------------------------------------------|---------------------------------------------------|
| Performance Measures                    |                                  | Service Efficiency                    |                                                                          |                                                 |                                                              |                                              | Se                                                    | ervice Effectiveness                                |                                                   |

\$306,738

| Mode            | Operating Expenses per<br>Vehicle Revenue Mile | Operating Expenses per<br>Vehicle Revenue Hour |
|-----------------|------------------------------------------------|------------------------------------------------|
| Demand Response | \$3.03                                         | \$41.70                                        |
| Total           | <b>\$3.03</b>                                  | <b>\$41.70</b>                                 |

# stics

|                 | Operating Expenses<br>per Unlinked | Unlinked Trips per   | Unlinked Trips per<br>Vehicle Revenue |  |  |
|-----------------|------------------------------------|----------------------|---------------------------------------|--|--|
| Mode            | •                                  | Vehicle Revenue Mile | Hour                                  |  |  |
| Demand Response | \$19.25                            | 0.2                  | 2.2                                   |  |  |
| Total           | \$19.25                            | 0.2                  | 2.2                                   |  |  |
|                 |                                    |                      |                                       |  |  |