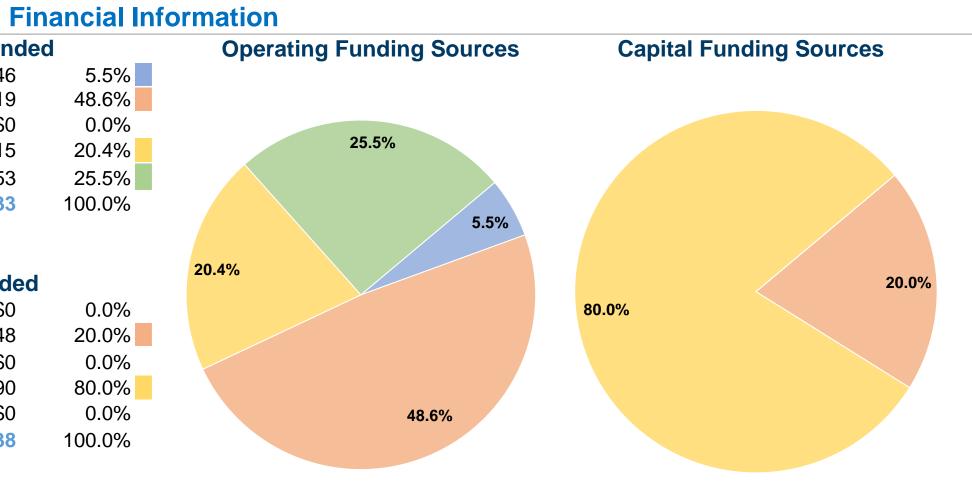

#### Notes:

<sup>a</sup>Demand Response - Taxi (DT) and non-dedicated fleets do not report fleet age data.

| Sources of Operating Fu               | nds Expende |
|---------------------------------------|-------------|
| Fare Revenues                         | \$88,246    |
| Local Funds                           | \$774,419   |
| State Funds                           | \$0         |
| Federal Assistance                    | \$325,415   |
| Other Funds                           | \$406,153   |
| <b>Total Operating Funds Expended</b> | \$1,594,233 |

| Sources of Capital Funds | Expended  |
|--------------------------|-----------|
| Fare Revenues            | \$0       |
| Local Funds              | \$61,348  |
| State Funds              | \$0       |
| Federal Assistance       | \$245,390 |
| Other Funds              | \$0       |

**Total Capital Funds Expended** 

| Modal | Characteris | ) |
|-------|-------------|---|
|       |             |   |