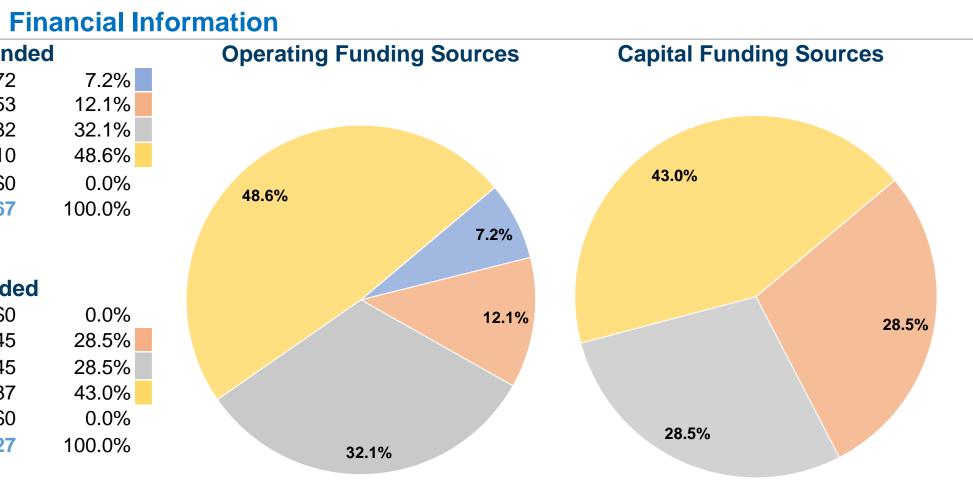

77 Square Miles 133,228 Population 241 Pop. Rank out of 498 UZAs

| Sources of Operating Fu               | inds Expend |
|---------------------------------------|-------------|
| Fare Revenues                         | \$131,172   |
| Local Funds                           | \$220,253   |
| State Funds                           | \$584,832   |
| Federal Assistance                    | \$883,910   |
| Other Funds                           | \$0         |
| <b>Total Operating Funds Expended</b> | \$1,820,167 |

| Sources of Capital Fun  | ds Expended |
|-------------------------|-------------|
| perating Funds Expended | \$1,820,167 |
| Other Funds             | <b>\$</b> 0 |

| Fare Revenues                | \$0      |
|------------------------------|----------|
| Local Funds                  | \$12,145 |
| State Funds                  | \$12,145 |
| Federal Assistance           | \$18,337 |
| Other Funds                  | \$0      |
| Total Capital Funds Expended | \$42,627 |
|                              |          |