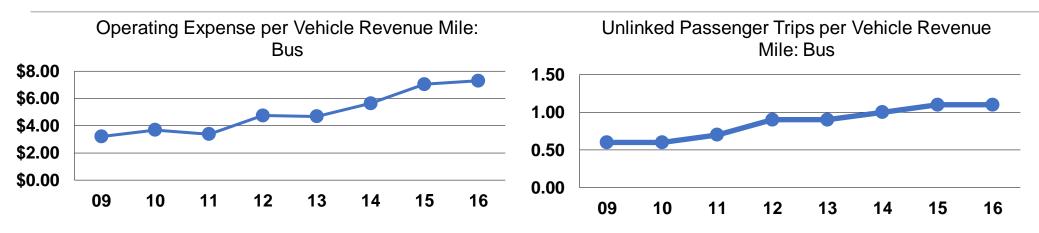

# **Vehicles Operated** at Maximum Service

| <b>Mode</b><br>Bus<br>Total | Directly<br>Operated Tr<br>7<br>7<br>7 | Purchased<br>ansportation<br>- | <b>Operating</b><br><b>Expenses</b><br>\$1,820,167<br><b>\$1,820,167</b> | Fare<br>Revenues<br>\$131,172<br><b>\$131,172</b> | Uses of<br>Capital<br>Funds<br>\$42,627<br>\$42,627 | Annual<br>Unlinked Trips<br>271,047<br>271,047 | <b>Annual Vehicle</b><br><b>Revenue Miles</b><br>249,300<br><b>249,300</b> | Annual Vehicle<br>Revenue Hours<br>20,668<br>20,668 | Average Fleet Age<br>in Years <sup>a</sup><br>4.1 |
|-----------------------------|----------------------------------------|--------------------------------|--------------------------------------------------------------------------|---------------------------------------------------|-----------------------------------------------------|------------------------------------------------|----------------------------------------------------------------------------|-----------------------------------------------------|---------------------------------------------------|
| Performance Measures        | Sorvice F                              | Efficiency                     |                                                                          |                                                   |                                                     |                                                |                                                                            | Service Effectiveness                               |                                                   |
| Mada                        | Operating Expenses per                 | Operating                      | Expenses per                                                             |                                                   |                                                     | -                                              | Operating Expenses<br>per Unlinked                                         | Unlinked Trips per                                  | Unlinked Trips per<br>Vehicle Revenue             |
| Mode                        | Vehicle Revenue Mile                   | venicie                        |                                                                          |                                                   |                                                     | lode                                           | • •                                                                        | Vehicle Revenue Mile                                | Hour                                              |
| Bus<br>Total                | \$7.30<br><b>\$7.30</b>                |                                | \$88.07<br><b>\$88.07</b>                                                |                                                   |                                                     | us<br>otal                                     | \$6.72<br><b>\$6.72</b>                                                    | 1.1                                                 | 13.1<br><b>13.1</b>                               |