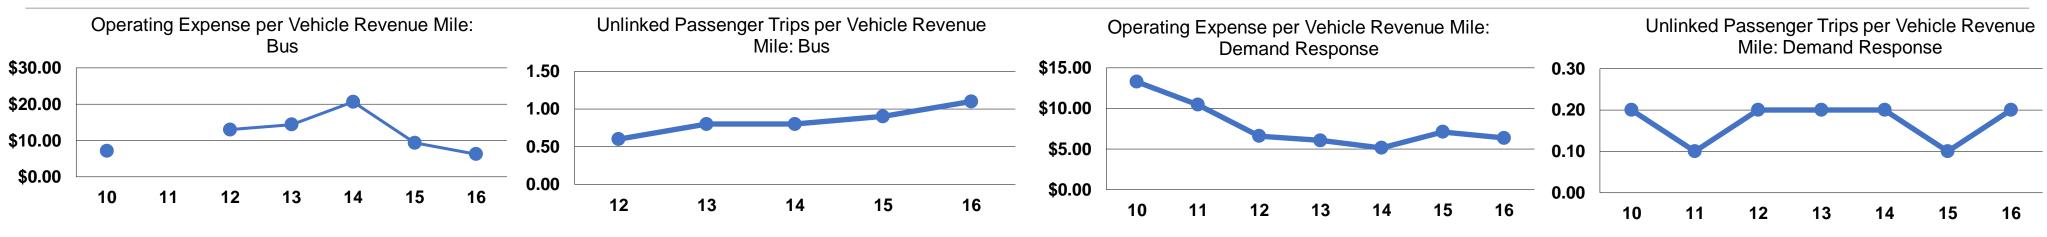

## **Performance Measures**

| Mode            | Operating Expenses per<br>Vehicle Revenue Mile | Operating Expenses per<br>Vehicle Revenue Hour |  |
|-----------------|------------------------------------------------|------------------------------------------------|--|
| Demand Response | \$6.36                                         | \$71.62                                        |  |
| Bus             | \$6.22                                         | \$60.31                                        |  |
| Total           | \$6.27                                         | \$64.33                                        |  |

## **Modal Characteristics**

|                 | Service Effectiveness                                |                                            |                                               |  |  |
|-----------------|------------------------------------------------------|--------------------------------------------|-----------------------------------------------|--|--|
| Mode            | Operating Expenses<br>per Unlinked<br>Passenger Trip | Unlinked Trips per<br>Vehicle Revenue Mile | Unlinked Trips per<br>Vehicle Revenue<br>Hour |  |  |
| Demand Response | \$40.08                                              | 0.2                                        | 1.8                                           |  |  |
| Bus             | \$5.45                                               | 1.1                                        | 11.1                                          |  |  |
| Total           | \$8.27                                               | 0.8                                        | 7.8                                           |  |  |