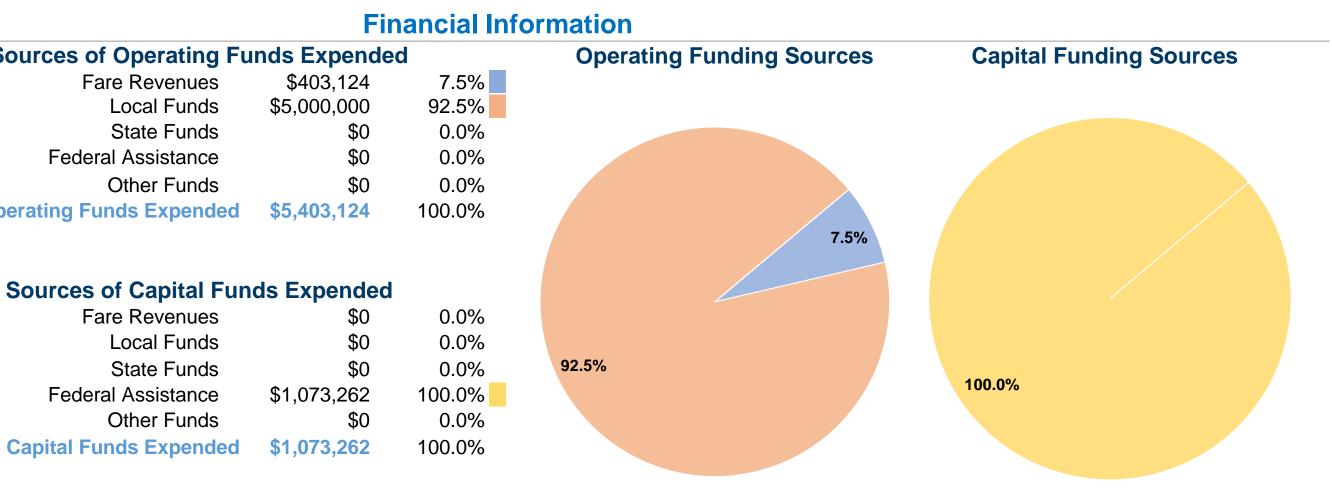

# Urbanized Area (UZA) Statistics - 2010 Census

Virgin Islands, VI 134 Square Miles 106,405 Population 600 Pop. Rank out of 498 UZAs

| Sources of Operating | <b>Funds Expend</b> |
|----------------------|---------------------|
| Fare Revenues        | \$403,124           |
| Local Funds          | \$5,000,000         |
| State Funds          | \$0                 |
|                      | <b>^</b>            |

\$0 Federal Assistance Other Funds \$0 **Total Operating Funds Expended** \$5,403,124

Fare Revenues

Federal Assistance

Total Capital Funds Expended

Local Funds

State Funds

Other Funds

### Notes:

<sup>a</sup>Demand Response - Taxi (DT) and non-dedicated fleets do not report fleet age data.

\$1,073,262

\$1,073,262

\$0