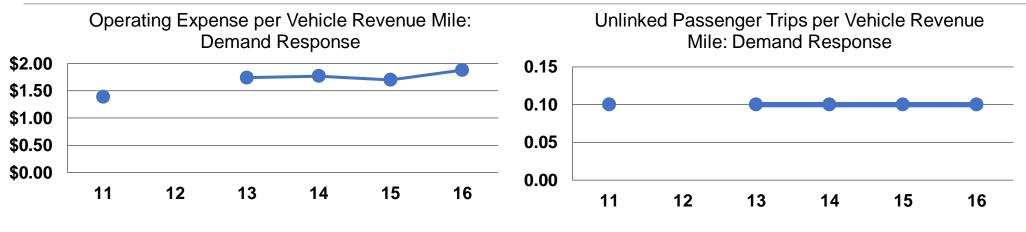

### **Performance Measures**

|                 | Service Efficiency                             |                                                |  |  |
|-----------------|------------------------------------------------|------------------------------------------------|--|--|
| Mode            | Operating Expenses per<br>Vehicle Revenue Mile | Operating Expenses per<br>Vehicle Revenue Hour |  |  |
| Demand Response | \$1.88                                         | \$39.10                                        |  |  |
| Total           | \$1.88                                         | \$39.10                                        |  |  |

### Notes:

<sup>a</sup>Demand Response - Taxi (DT) and non-dedicated fleets do not report fleet age data.

|                 | Service Effectiveness                                |                                            |                                               |
|-----------------|------------------------------------------------------|--------------------------------------------|-----------------------------------------------|
| Mode            | Operating Expenses<br>per Unlinked<br>Passenger Trip | Unlinked Trips per<br>Vehicle Revenue Mile | Unlinked Trips per<br>Vehicle Revenue<br>Hour |
|                 | \$30.40                                              |                                            | 1.3                                           |
| Demand Response | •                                                    | 0.1                                        | 1.3                                           |
| Total           | \$30.40                                              | 0.1                                        | 1.                                            |