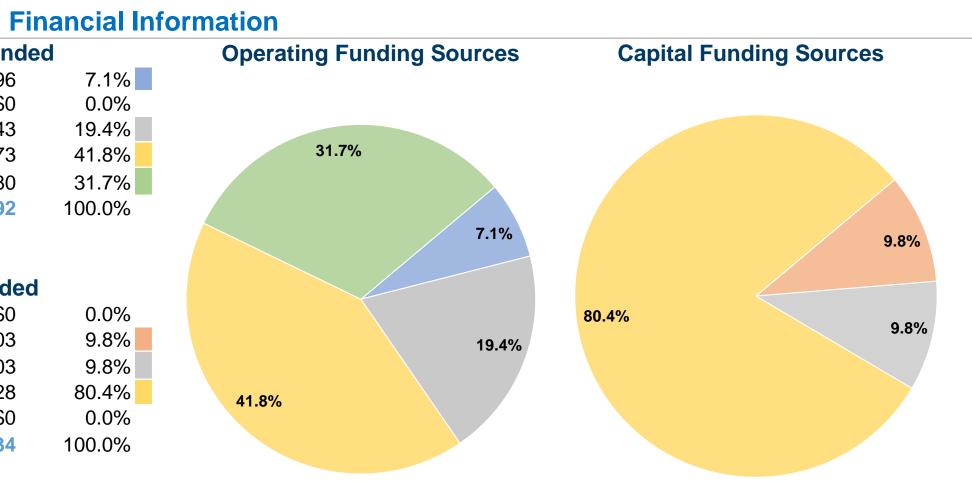

### **Sources of Operating Funds Expended** Fare Revenues \$612,096 Local Funds \$0 State Funds \$1,662,143 Federal Assistance \$3,581,573 Other Funds \$2,719,780

Total Operating Funds Expended \$8,575,592

## **Sources of Capital Funds Expended**

| Fare Revenues                | \$0         |
|------------------------------|-------------|
| Local Funds                  | \$101,203   |
| State Funds                  | \$101,203   |
| Federal Assistance           | \$829,528   |
| Other Funds                  | \$0         |
| Total Capital Funds Expended | \$1,031,934 |