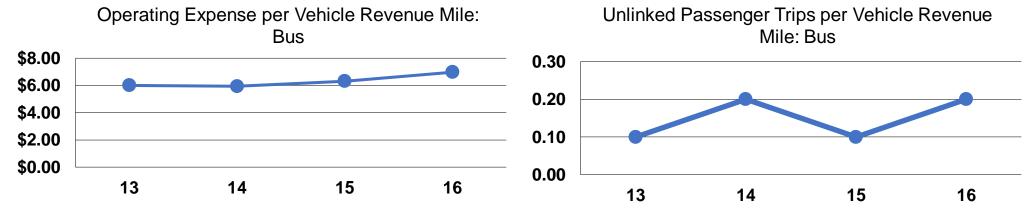

# **Service Efficiency**

| Operating Expenses per<br>Vehicle Revenue Mile | Operating Expenses per<br>Vehicle Revenue Hour |  |  |
|------------------------------------------------|------------------------------------------------|--|--|
| \$6.97                                         | \$84.86                                        |  |  |
| \$6.97                                         | \$84.86                                        |  |  |

## **Service Effectiveness**

|                      | Unlinked Trips per          |
|----------------------|-----------------------------|
| Unlinked Trips per   | Vehicle Revenue             |
| Vehicle Revenue Mile | Hour                        |
| 0.2                  | 2.0                         |
| 0.2                  | 2.0                         |
|                      | Vehicle Revenue Mile<br>0.2 |