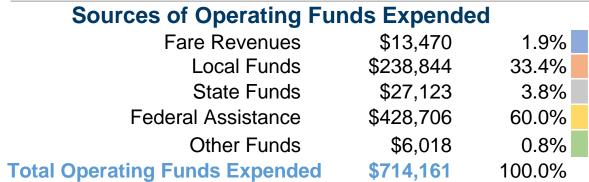

# d Operating Funding Sources

# **Financial Information**

**Mode** Bus

**Total** 

**Sources of Capital Funds Expended** 

Fare Revenues

Federal Assistance

**Total Capital Funds Expended** 

Local Funds

State Funds

Other Funds