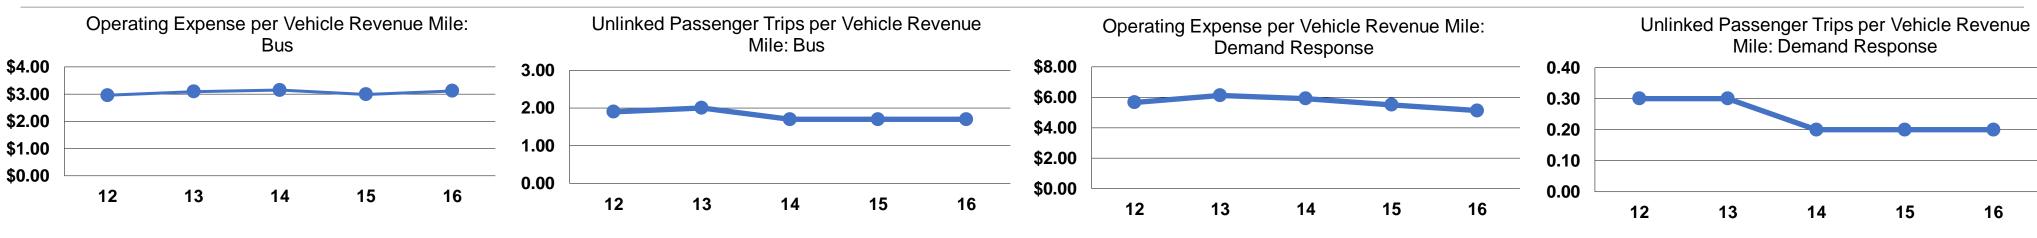

# **Performance Measures**

| Mode            | Operating Expenses per<br>Vehicle Revenue Mile | Operating Expenses per<br>Vehicle Revenue Hour |  |
|-----------------|------------------------------------------------|------------------------------------------------|--|
| Demand Response | \$5.13                                         | \$82.71                                        |  |
| Bus             | \$3.12                                         | \$26.08                                        |  |
| Total           | \$3.85                                         | \$38.91                                        |  |

# **Modal Characteristics**

|                 | Service Effectiveness                                |                                            |                                               |  |  |  |
|-----------------|------------------------------------------------------|--------------------------------------------|-----------------------------------------------|--|--|--|
| Mode            | Operating Expenses<br>per Unlinked<br>Passenger Trip | Unlinked Trips per<br>Vehicle Revenue Mile | Unlinked Trips per<br>Vehicle Revenue<br>Hour |  |  |  |
| Demand Response | \$33.59                                              | 0.2                                        | 2.5                                           |  |  |  |
| Bus             | \$1.81                                               | 1.7                                        | 14.4                                          |  |  |  |
| Total           | \$3.33                                               | 1.2                                        | 11.7                                          |  |  |  |