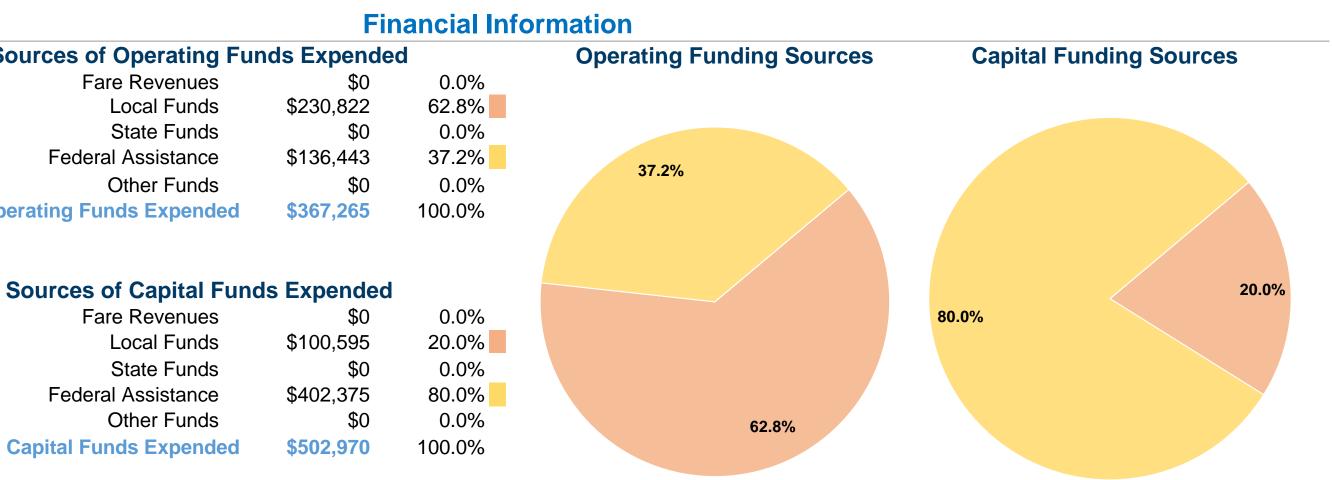

867 Square Miles 2,148,346 **Population** 21 Pop. Rank out of 498 UZAs

| Sources of Operating Fun       | de Expond   |
|--------------------------------|-------------|
| Sources of Operating Full      | ius Experiu |
| Fare Revenues                  | \$0         |
| Local Funds                    | \$230,822   |
| State Funds                    | \$0         |
| Federal Assistance             | \$136,443   |
| Other Funds                    | \$0         |
| Total Operating Funds Expended | \$367,265   |

### Notes:

<sup>a</sup>Demand Response - Taxi (DT) and non-dedicated fleets do not report fleet age data.

| Fare Revenues                | \$0       |
|------------------------------|-----------|
| Local Funds                  | \$100,595 |
| State Funds                  | \$0       |
| Federal Assistance           | \$402,375 |
| Other Funds                  | \$0       |
| Total Capital Funds Expended | \$502,970 |
|                              |           |