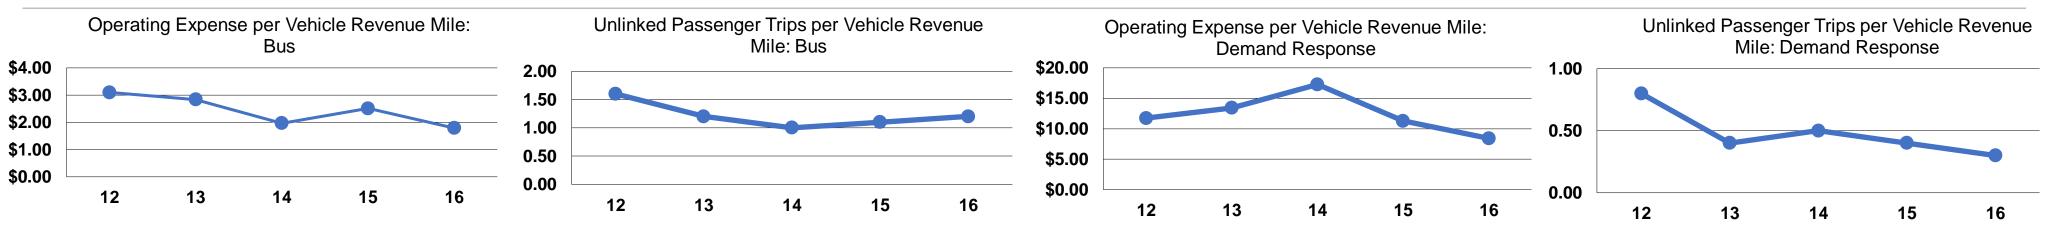

### **Vehicles Operated** at Maximum Service

**Service Efficiency** 

|                 | Uses of  |                |           |            |            |                |                      |                      |                       |
|-----------------|----------|----------------|-----------|------------|------------|----------------|----------------------|----------------------|-----------------------|
|                 | Directly | Purchased      | Operating | Fare       | Capital    | Annual         | Annual Vehicle       | Annual Vehicle       | Average Fleet Age     |
| Mode            | Operated | Transportation | Expenses  | Revenues   | Funds      | Unlinked Trips | <b>Revenue Miles</b> | <b>Revenue Hours</b> | in Years <sup>a</sup> |
| Demand Response | 2        | -              | \$97,353  | \$0        | \$0        | 3,928          | 11,559               | 539                  | 5.0                   |
| Bus             | 2        | 1              | \$120,551 | \$0        | \$0        | 78,160         | 67,466               | 5,747                | 10.2                  |
| Total           | 4        | 1              | \$217,904 | <b>\$0</b> | <b>\$0</b> | 82,088         | 79,025               | 6,286                |                       |

#### **Performance Measures**

| Mode            | Operating Expenses per<br>Vehicle Revenue Mile | Operating Expenses per<br>Vehicle Revenue Hour |
|-----------------|------------------------------------------------|------------------------------------------------|
| Demand Response | \$8.42                                         | \$180.62                                       |
| Bus             | \$1.79                                         | \$20.98                                        |
| Total           | \$2.76                                         | \$34.66                                        |

## **Modal Characteristics**

|                 | Service Effectiveness |                                            |                                               |  |  |
|-----------------|-----------------------|--------------------------------------------|-----------------------------------------------|--|--|
| Mode            |                       | Unlinked Trips per<br>Vehicle Revenue Mile | Unlinked Trips per<br>Vehicle Revenue<br>Hour |  |  |
| Demand Response | \$24.78               | 0.3                                        | 7.3                                           |  |  |
| Bus             | \$1.54                | 1.2                                        | 13.6                                          |  |  |
| Total           | \$2.65                | 1.0                                        | 13.1                                          |  |  |