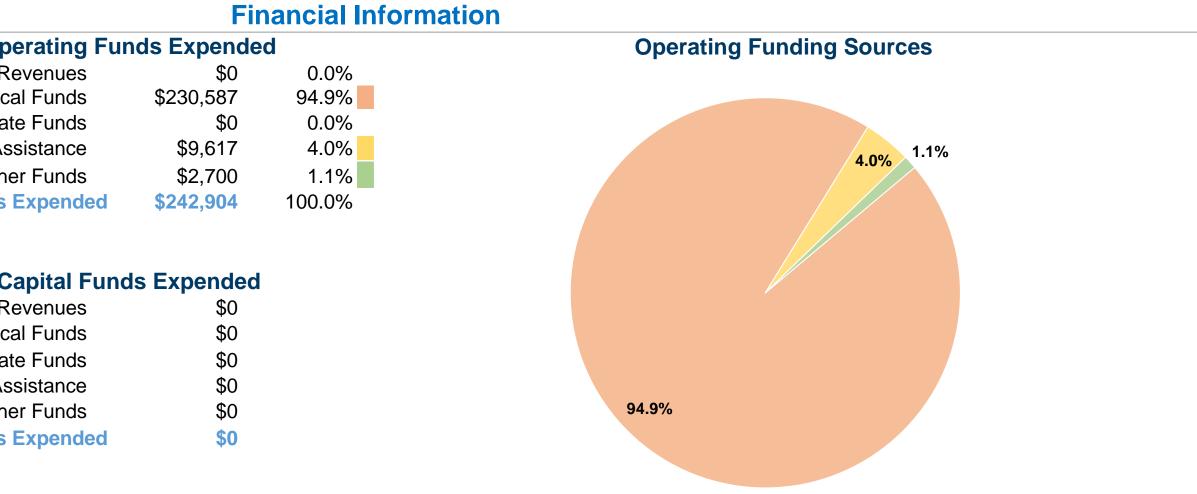

#### Notes:

<sup>a</sup>Demand Response - Taxi (DT) and non-dedicated fleets do not report fleet age data.

\$230,587

\$9,617

#### ner Funds \$2,700 **Total Operating Funds Expended** \$242,904

| Sources of Capital Funds     | Expended   |
|------------------------------|------------|
| Fare Revenues                | \$0        |
| Local Funds                  | \$0        |
| State Funds                  | \$0        |
| Federal Assistance           | \$0        |
| Other Funds                  | \$0        |
| Total Capital Funds Expended | <b>\$0</b> |