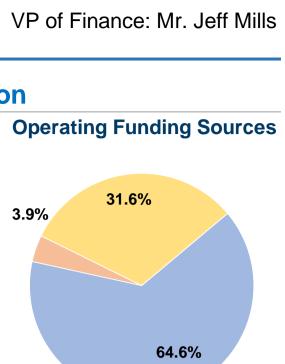

| General Information                              |                                       |                                               |                    |                    |                                        |                     |                |                | Financial Information |                         |           |         |  |  |  |
|--------------------------------------------------|---------------------------------------|-----------------------------------------------|--------------------|--------------------|----------------------------------------|---------------------|----------------|----------------|-----------------------|-------------------------|-----------|---------|--|--|--|
| Urbanized Area Statistics - 2010 Census S        |                                       |                                               | e Consumption      | า                  |                                        | Database            | Information    | Sou            | C                     | Opera                   |           |         |  |  |  |
| 2,645 <b>Square Miles</b> 106,84                 |                                       | 6,665,272 <b>/</b>                            | Annual Passenge    | r Miles (PMT)      |                                        | <b>NTDID:</b> 40203 |                |                | Fare Revenues         | \$287,908               | 64.6%     |         |  |  |  |
|                                                  |                                       | 106,845 <b>/</b>                              | Annual Unlinked    | Γrips (UPT)        | Reporter Type: Full Reporter           |                     |                |                | Local Funds           | \$17,241                | 3.9%      | // 3.9% |  |  |  |
|                                                  |                                       | 411 <b>/</b>                                  | Verage Weekday     | Unlinked Trips     |                                        |                     |                |                | State Funds           | \$0                     | 0.0% 3    |         |  |  |  |
|                                                  |                                       | <b>A</b> 0                                    | Verage Saturday    | Unlinked Trips     |                                        |                     |                | F              | ederal Assistance     | \$140,806               | 31.6%     |         |  |  |  |
|                                                  |                                       | 0 🖌                                           | Average Sunday I   | Jnlinked Trips     |                                        |                     |                | Other Funds    |                       | \$0                     | 0.0%      |         |  |  |  |
|                                                  |                                       | a Non-UZA, 242                                |                    | -                  |                                        |                     |                | Total Operatir | g Funds Expended      | \$445,955               | 100.0%    |         |  |  |  |
| Warner Robins, GA                                | · · · · · · · · · · · · · · · · · · · | ,                                             |                    |                    |                                        |                     |                | -              |                       |                         |           |         |  |  |  |
| Service Area Statistics                          | Servio                                | e Supplied                                    |                    |                    |                                        |                     | 5              |                |                       |                         |           |         |  |  |  |
| 132 Square Miles                                 |                                       |                                               |                    | evenue Miles (VRM) |                                        |                     |                |                | Fare Revenues         | I Funds Expended<br>\$0 |           |         |  |  |  |
| 432,247 Population                               |                                       |                                               |                    | evenue Hours (VRH) |                                        |                     |                |                | Local Funds           | \$0                     |           |         |  |  |  |
| · •                                              |                                       |                                               | d in Maximum Servi |                    |                                        |                     |                | State Funds    | \$0                   |                         |           |         |  |  |  |
|                                                  |                                       |                                               | -                  | e for Maximum Serv | · ·                                    |                     |                | F              | ederal Assistance     | \$0                     |           |         |  |  |  |
|                                                  |                                       |                                               |                    |                    |                                        |                     |                |                | Other Funds           | \$0                     |           |         |  |  |  |
|                                                  |                                       |                                               | Modal Chara        | acteristics        |                                        |                     |                |                | al Funds Expended     | \$0                     |           |         |  |  |  |
|                                                  | Vahielas (                            | Decrated                                      |                    |                    |                                        |                     |                | i otai Capit   |                       | ψυ                      |           |         |  |  |  |
| Modal Overview                                   |                                       | Vehicles Operated<br>in Maximum Service Uses  |                    |                    |                                        | of Capital Funds    |                |                | mmary of Operation    | ng Expenses (OE)        |           |         |  |  |  |
|                                                  | Directly                              | Purchased                                     | Revenue            | Systems and        | Facilities and                         |                     |                | 04             |                       |                         |           |         |  |  |  |
| Mode                                             | Operated                              | Transportation                                | Vehicles           | Guideways          | Stations                               | Other               | Total          | Salary         | , Wages, Benefits     | \$139,088               | 31.2%     |         |  |  |  |
| Vanpool                                          | 42                                    | -                                             | \$0                | \$0                | \$0                                    | \$0                 | \$0            | •              | rials and Supplies    | \$125,546               | 28.2%     |         |  |  |  |
| Total                                            | 42                                    | -                                             | \$0                | \$0<br>\$0         | \$0                                    | \$ <b>0</b>         | \$0            |                | sed Transportation    | \$0                     | 0.0%      |         |  |  |  |
|                                                  |                                       |                                               | T -                | ¥ -                |                                        | <b>T C</b>          | + -            |                | perating Expenses     | \$181,321               | 40.7%     |         |  |  |  |
|                                                  |                                       |                                               |                    |                    |                                        |                     |                | •              | perating Expenses     |                         | 100.0%    |         |  |  |  |
|                                                  |                                       |                                               |                    |                    |                                        |                     |                |                | ash Expenditures      | \$0                     |           |         |  |  |  |
|                                                  |                                       |                                               |                    |                    |                                        |                     |                | •              | ed Transportation     |                         |           |         |  |  |  |
|                                                  |                                       |                                               |                    |                    |                                        |                     |                | (Rep           | ported Separately)    | \$0                     |           |         |  |  |  |
| <b>Operation Characteristics</b>                 |                                       |                                               |                    |                    |                                        |                     |                | Fixed Guideway | Vehicles Available    | Vehicles Operated       |           |         |  |  |  |
|                                                  | Operating                             |                                               | Uses of            | Annual             | Annual                                 | Annual Vehicle      | Annual Vehicle | Directional    | for Maximum           | •                       |           | Pe      |  |  |  |
| Mode                                             | Expenses                              | Fare Revenues                                 | Capital Funds      | Passenger Miles    | Unlinked Trips                         |                     |                | Route Miles    | Service               |                         | Spare     |         |  |  |  |
| Vanpool                                          | \$445,955                             | \$287,908                                     | \$0                | 6,665,272          | 106,845                                | 1,161,874           | 22,718         | 0.0            | 42                    | 42                      |           |         |  |  |  |
| Total                                            | \$445,955                             | \$287,908                                     | \$0                | 6,665,272          | 106,845                                | 1,161,874           | 22,718         | 0.0            | 42                    | 42                      |           |         |  |  |  |
| Performance Measures                             |                                       | Service Efficiency                            |                    |                    |                                        |                     |                |                | Service Eff           | ectiveness              |           |         |  |  |  |
|                                                  | Opera                                 | Operating Expenses per Operating Expenses per |                    |                    | Operating Exp                          |                     |                | enses per Oper | ating Expenses per    | Unlinked                | Trips per |         |  |  |  |
| Mode                                             | Vehicle Revenue Mile                  |                                               |                    |                    |                                        | Mode Pass           |                |                | ked Passenger Trip    | Vehicle Reve            | enue Mile | Vel     |  |  |  |
| Vanpool                                          |                                       | \$0.38                                        |                    | \$19.63            | 8 Vanpool                              |                     |                | \$0.07         | \$4.17                |                         | 0.1       |         |  |  |  |
| Total                                            |                                       | \$0.38                                        |                    | \$19.63            |                                        | otal                |                | \$0.07         | \$4.17                |                         | 0.1       |         |  |  |  |
| Operating Expense per Ve<br>Revenue Mile: Vanpoo |                                       | Operating Expense<br>Mile: Van                |                    |                    | enger Trip per Vehi<br>e Mile: Vanpool | cle                 |                |                |                       |                         |           |         |  |  |  |

| General Information                                                                                                                                                                                       |                                                                      |                                                                                                                                                                                                      |                                                                                      |                                                                       |                                                                      |                                                           |                                                                                                           |                                                                                                                                                                                                            | Financial Information |                                                                                                                                                                                                                                                                                                                                                                                                                                                                                                                                                                                                                                                                                                                                                                                                                                                                   |                                                        |                                                                 |              |  |
|-----------------------------------------------------------------------------------------------------------------------------------------------------------------------------------------------------------|----------------------------------------------------------------------|------------------------------------------------------------------------------------------------------------------------------------------------------------------------------------------------------|--------------------------------------------------------------------------------------|-----------------------------------------------------------------------|----------------------------------------------------------------------|-----------------------------------------------------------|-----------------------------------------------------------------------------------------------------------|------------------------------------------------------------------------------------------------------------------------------------------------------------------------------------------------------------|-----------------------|-------------------------------------------------------------------------------------------------------------------------------------------------------------------------------------------------------------------------------------------------------------------------------------------------------------------------------------------------------------------------------------------------------------------------------------------------------------------------------------------------------------------------------------------------------------------------------------------------------------------------------------------------------------------------------------------------------------------------------------------------------------------------------------------------------------------------------------------------------------------|--------------------------------------------------------|-----------------------------------------------------------------|--------------|--|
| Urbanized Area Statistics - 2010 Census<br>Atlanta, GA<br>2,645 Square Miles<br>4,515,419 Population<br>9 Pop. Rank out of 498 UZAs<br>Other UZAs Served<br>234 Macon, GA, 147 Columbus, GA-AL, 0 Georgia |                                                                      | SusService Consumption6,665,272 Annual Passenger Miles (PMT)106,845 Annual Unlinked Trips (UPT)411 Average Weekday Unlinked Trips2As0 Average Saturday Unlinked Trips0 Average Sunday Unlinked Trips |                                                                                      |                                                                       | Database Information<br>NTDID: 40203<br>Reporter Type: Full Reporter |                                                           |                                                                                                           | Sources of Operating Funds Experimental Series of Operating Funds \$28<br>Local Funds \$1<br>State Funds<br>Federal Assistance \$14<br>Other Funds                                                         |                       |                                                                                                                                                                                                                                                                                                                                                                                                                                                                                                                                                                                                                                                                                                                                                                                                                                                                   |                                                        | ed Oper<br>08 64.6%<br>41 3.9%<br>\$0 0.0%<br>31.6%<br>\$0 0.0% |              |  |
| Warner Robins, GA<br>Service Area Statistics<br>132 Square Miles<br>432,247 Population                                                                                                                    | <b>Servic</b><br>1,161,874 A<br>22,718 A<br>42 V                     | Annual Vehicle Ro<br>/ehicles Operated                                                                                                                                                               | evenue Miles (VRM)<br>evenue Hours (VRH)<br>d in Maximum Servi<br>e for Maximum Serv | ce (VOMS)                                                             |                                                                      |                                                           | Sources of Capital Fu<br>Fare Revenues<br>Local Funds<br>State Funds<br>Federal Assistance<br>Other Funds |                                                                                                                                                                                                            |                       | <b>Funds Expended</b> \$0 \$0 \$0 \$0 \$0 \$0 \$0 \$0 \$0 \$0 \$0 \$0 \$0 \$0 \$0 \$0 \$0 \$0 \$0 \$0 \$0 \$0 \$0 \$0 \$0 \$0 \$0 \$0 \$0 \$0 \$0 \$0 \$0 \$0 \$0 \$0 \$0 \$0 \$0 \$0 \$0 \$0 \$0 \$0 \$0 \$0 \$0 \$0 \$0 \$0 \$0 \$0 \$0 \$0 \$0 \$0 \$0 \$0 \$0 \$0 \$0 \$0 \$0 \$0 \$0 \$0 \$0 \$0 \$0 \$0 \$0 \$0 \$0 \$0 \$0 \$0 \$0 \$0 \$0 \$0 \$0 \$0 \$0 \$0 \$0 \$0 \$0 \$0 \$0 \$0 \$0 \$0 \$0 \$0 \$0 \$0 \$0 \$0 \$0 \$0 \$0 \$0 \$0 \$0 \$0 \$0 \$0 \$0 \$0 \$0 \$0 \$0 \$0 \$0 \$0 \$0 \$0 \$0 \$0 \$0 \$0 \$0 \$0 \$0 \$0 \$0 \$0 \$0 \$0 \$0 \$0 \$0 \$0 \$0 \$0 \$0 \$0 \$0 \$0 \$0 \$0 \$0 \$0 \$0 \$0 \$0 \$0 \$0 \$0 \$0 \$0 \$0 \$0 \$0 \$0 \$0 \$0 \$0 \$0 \$0 \$0 \$0 \$0 \$0 \$0 \$0 \$0 \$0 \$0 \$0 \$0 \$0 \$0 \$0 \$0 \$0 \$0 \$0 \$0 \$0 \$0 \$0 \$0 \$0 \$0 \$0 \$0 \$0 \$0 \$0 \$0 \$0 \$0 \$0 \$0 \$0 \$0 \$0 \$0 \$0 \$0 \$0 \$0 | 100.070                                                |                                                                 |              |  |
|                                                                                                                                                                                                           | Vehicles C                                                           | perated                                                                                                                                                                                              |                                                                                      | acteristics                                                           |                                                                      |                                                           |                                                                                                           | l otal C                                                                                                                                                                                                   | Sapital Fun           | ds Expended                                                                                                                                                                                                                                                                                                                                                                                                                                                                                                                                                                                                                                                                                                                                                                                                                                                       | \$0                                                    |                                                                 |              |  |
| Modal Overview                                                                                                                                                                                            | num Service Uses                                                     |                                                                                                                                                                                                      |                                                                                      |                                                                       | of Capital Funds                                                     |                                                           |                                                                                                           | Summary of Operating Expenses (O                                                                                                                                                                           |                       |                                                                                                                                                                                                                                                                                                                                                                                                                                                                                                                                                                                                                                                                                                                                                                                                                                                                   |                                                        |                                                                 |              |  |
| Mode                                                                                                                                                                                                      | Directly<br>Operated                                                 | Purchased<br>Transportation                                                                                                                                                                          | Revenue<br>Vehicles                                                                  | Guideways                                                             | Facilities and<br>Stations                                           | Other                                                     | Total                                                                                                     |                                                                                                                                                                                                            |                       | es, Benefits                                                                                                                                                                                                                                                                                                                                                                                                                                                                                                                                                                                                                                                                                                                                                                                                                                                      | \$139,088                                              | 31.2%                                                           |              |  |
| Vanpool<br>Total                                                                                                                                                                                          | 42<br>42                                                             | -                                                                                                                                                                                                    | \$0<br>\$0                                                                           | \$0<br>\$0                                                            | \$0<br>\$0                                                           | \$0<br>\$0                                                | \$0<br><b>\$0</b>                                                                                         | Materials and Supplies<br>Purchased Transportation<br>Other Operating Expenses<br><b>Total Operating Expenses</b><br>Reconciling OE Cash Expenditures<br>Purchased Transportation<br>(Reported Separately) |                       | \$125,546<br>\$0<br>\$181,321<br><b>\$445,955</b><br>\$0<br>\$0                                                                                                                                                                                                                                                                                                                                                                                                                                                                                                                                                                                                                                                                                                                                                                                                   | 28.2%<br>0.0%<br>40.7%<br>100.0%                       |                                                                 |              |  |
| Operation Characteristics<br>Mode<br>Vanpool<br>Total                                                                                                                                                     | <b>Operating</b><br><b>Expenses</b><br>\$445,955<br><b>\$445,955</b> | Fare Revenues<br>\$287,908<br><b>\$287,908</b>                                                                                                                                                       | Uses of<br>Capital Funds<br>\$0<br><b>\$0</b>                                        | Annual<br>Passenger Miles<br>6,665,272<br>6,665,272                   | <b>Annual</b><br><b>Unlinked Trips</b><br>106,845<br><b>106,845</b>  | Annual Vehicle<br>Revenue Miles<br>1,161,874<br>1,161,874 | Annual Vehicle<br>Revenue Hours<br>22,718<br>22,718                                                       | Fixed Guide<br>Directie<br>Route N                                                                                                                                                                         | onal                  | cles Available<br>for Maximum<br>Service<br>42<br>42<br>42                                                                                                                                                                                                                                                                                                                                                                                                                                                                                                                                                                                                                                                                                                                                                                                                        | Vehicles Operated<br>in Maximum<br>Service<br>42<br>42 | Spa                                                             | Pe<br>re Vel |  |
| Performance Measures                                                                                                                                                                                      |                                                                      | Sei                                                                                                                                                                                                  | vice Efficiency                                                                      | /                                                                     |                                                                      |                                                           |                                                                                                           |                                                                                                                                                                                                            |                       | Service Effe                                                                                                                                                                                                                                                                                                                                                                                                                                                                                                                                                                                                                                                                                                                                                                                                                                                      | ectiveness                                             |                                                                 |              |  |
| Operat                                                                                                                                                                                                    |                                                                      | ting Expenses per<br>nicle Revenue Mile<br>\$0.38<br><b>\$0.38</b>                                                                                                                                   | Opera                                                                                | ating Expenses per<br>hicle Revenue Hour<br>\$19.63<br><b>\$19.63</b> | <b>Mode</b><br>Vanpool                                               |                                                           | Operating Exp<br>Passo                                                                                    | -                                                                                                                                                                                                          |                       | Expenses per<br>assenger Trip<br>\$4.17<br>\$4.17                                                                                                                                                                                                                                                                                                                                                                                                                                                                                                                                                                                                                                                                                                                                                                                                                 | Unlinked<br>Vehicle Reve                               |                                                                 | Vel          |  |
| Operating Expense per Ve<br>Revenue Mile: Vanpoo<br>\$0.60<br>\$0.40<br>\$0.20<br>\$0.00<br>13 14 15                                                                                                      |                                                                      | Operating Expense Mile: Van<br>13 14                                                                                                                                                                 |                                                                                      | 0.15<br>0.10<br>0.05<br>0.00                                          | enger Trip per Vehic<br>le Mile: Vanpool                             | cle<br>                                                   |                                                                                                           |                                                                                                                                                                                                            |                       |                                                                                                                                                                                                                                                                                                                                                                                                                                                                                                                                                                                                                                                                                                                                                                                                                                                                   |                                                        |                                                                 |              |  |