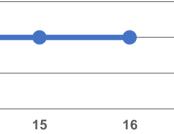

| General Information                              |                                       |                                               |                    |                    |                                        |                     |                |                | Financial Information |                         |           |         |  |  |  |
|--------------------------------------------------|---------------------------------------|-----------------------------------------------|--------------------|--------------------|----------------------------------------|---------------------|----------------|----------------|-----------------------|-------------------------|-----------|---------|--|--|--|
| Urbanized Area Statistics - 2010 Census S        |                                       |                                               | e Consumption      | า                  |                                        | Database            | Information    | Sou            | C                     | Opera                   |           |         |  |  |  |
| 2,645 <b>Square Miles</b> 106,84                 |                                       | 6,665,272 <b>/</b>                            | Annual Passenge    | r Miles (PMT)      |                                        | <b>NTDID:</b> 40203 |                |                | Fare Revenues         | \$287,908               | 64.6%     |         |  |  |  |
|                                                  |                                       | 106,845 <b>/</b>                              | Annual Unlinked    | Γrips (UPT)        | Reporter Type: Full Reporter           |                     |                |                | Local Funds           | \$17,241                | 3.9%      | // 3.9% |  |  |  |
|                                                  |                                       | 411 <b>/</b>                                  | Verage Weekday     | Unlinked Trips     |                                        |                     |                |                | State Funds           | \$0                     | 0.0% 3    |         |  |  |  |
|                                                  |                                       | <b>A</b> 0                                    | Verage Saturday    | Unlinked Trips     |                                        |                     |                | F              | ederal Assistance     | \$140,806               | 31.6%     |         |  |  |  |
|                                                  |                                       | 0 🖌                                           | Average Sunday I   | Jnlinked Trips     |                                        |                     |                | Other Funds    |                       | \$0                     | 0.0%      |         |  |  |  |
|                                                  |                                       | a Non-UZA, 242                                |                    | -                  |                                        |                     |                | Total Operatir | g Funds Expended      | \$445,955               | 100.0%    |         |  |  |  |
| Warner Robins, GA                                | · · · · · · · · · · · · · · · · · · · | ,                                             |                    |                    |                                        |                     |                | -              |                       |                         |           |         |  |  |  |
| Service Area Statistics                          | Servio                                | e Supplied                                    |                    |                    |                                        |                     | 5              |                |                       |                         |           |         |  |  |  |
| 132 Square Miles                                 |                                       |                                               |                    | evenue Miles (VRM) |                                        |                     |                |                | Fare Revenues         | I Funds Expended<br>\$0 |           |         |  |  |  |
| 432,247 Population                               |                                       |                                               |                    | evenue Hours (VRH) |                                        |                     |                |                | Local Funds           | \$0                     |           |         |  |  |  |
| · •                                              |                                       |                                               | d in Maximum Servi |                    |                                        |                     |                | State Funds    | \$0                   |                         |           |         |  |  |  |
|                                                  |                                       |                                               | -                  | e for Maximum Serv | · ·                                    |                     |                | F              | ederal Assistance     | \$0                     |           |         |  |  |  |
|                                                  |                                       |                                               |                    |                    |                                        |                     |                |                | Other Funds           | \$0                     |           |         |  |  |  |
|                                                  |                                       |                                               | Modal Chara        | acteristics        |                                        |                     |                |                | al Funds Expended     | \$0                     |           |         |  |  |  |
|                                                  | Vahielas (                            | Decrated                                      |                    |                    |                                        |                     |                | i otai Capit   |                       | ψυ                      |           |         |  |  |  |
| Modal Overview                                   |                                       | Vehicles Operated<br>in Maximum Service Uses  |                    |                    |                                        | of Capital Funds    |                |                | mmary of Operation    | ng Expenses (OE)        |           |         |  |  |  |
|                                                  | Directly                              | Purchased                                     | Revenue            | Systems and        | Facilities and                         |                     |                | 04             |                       |                         |           |         |  |  |  |
| Mode                                             | Operated                              | Transportation                                | Vehicles           | Guideways          | Stations                               | Other               | Total          | Salary         | , Wages, Benefits     | \$139,088               | 31.2%     |         |  |  |  |
| Vanpool                                          | 42                                    | -                                             | \$0                | \$0                | \$0                                    | \$0                 | \$0            | •              | rials and Supplies    | \$125,546               | 28.2%     |         |  |  |  |
| Total                                            | 42                                    | -                                             | \$0                | \$0<br>\$0         | \$0                                    | \$ <b>0</b>         | \$0            |                | sed Transportation    | \$0                     | 0.0%      |         |  |  |  |
|                                                  |                                       |                                               | T -                | ¥ -                |                                        | <b>T C</b>          | + -            |                | perating Expenses     | \$181,321               | 40.7%     |         |  |  |  |
|                                                  |                                       |                                               |                    |                    |                                        |                     |                | •              | perating Expenses     |                         | 100.0%    |         |  |  |  |
|                                                  |                                       |                                               |                    |                    |                                        |                     |                |                | ash Expenditures      | \$0                     |           |         |  |  |  |
|                                                  |                                       |                                               |                    |                    |                                        |                     |                | •              | ed Transportation     |                         |           |         |  |  |  |
|                                                  |                                       |                                               |                    |                    |                                        |                     |                | (Rep           | ported Separately)    | \$0                     |           |         |  |  |  |
| <b>Operation Characteristics</b>                 |                                       |                                               |                    |                    |                                        |                     |                | Fixed Guideway | Vehicles Available    | Vehicles Operated       |           |         |  |  |  |
|                                                  | Operating                             |                                               | Uses of            | Annual             | Annual                                 | Annual Vehicle      | Annual Vehicle | Directional    | for Maximum           | •                       |           | Pe      |  |  |  |
| Mode                                             | Expenses                              | Fare Revenues                                 | Capital Funds      | Passenger Miles    | Unlinked Trips                         |                     |                | Route Miles    | Service               |                         | Spare     |         |  |  |  |
| Vanpool                                          | \$445,955                             | \$287,908                                     | \$0                | 6,665,272          | 106,845                                | 1,161,874           | 22,718         | 0.0            | 42                    | 42                      |           |         |  |  |  |
| Total                                            | \$445,955                             | \$287,908                                     | \$0                | 6,665,272          | 106,845                                | 1,161,874           | 22,718         | 0.0            | 42                    | 42                      |           |         |  |  |  |
| Performance Measures                             |                                       | Service Efficiency                            |                    |                    |                                        |                     |                |                | Service Eff           | ectiveness              |           |         |  |  |  |
|                                                  | Opera                                 | Operating Expenses per Operating Expenses per |                    |                    | Operating Exp                          |                     |                | enses per Oper | ating Expenses per    | Unlinked                | Trips per |         |  |  |  |
| Mode                                             | Vehicle Revenue Mile                  |                                               |                    |                    |                                        | Mode Pass           |                |                | ked Passenger Trip    | Vehicle Reve            | enue Mile | Vel     |  |  |  |
| Vanpool                                          |                                       | \$0.38                                        |                    | \$19.63            | 8 Vanpool                              |                     |                | \$0.07         | \$4.17                |                         | 0.1       |         |  |  |  |
| Total                                            |                                       | \$0.38                                        |                    | \$19.63            |                                        | otal                |                | \$0.07         | \$4.17                |                         | 0.1       |         |  |  |  |
| Operating Expense per Ve<br>Revenue Mile: Vanpoo |                                       | Operating Expense<br>Mile: Van                |                    |                    | enger Trip per Vehi<br>e Mile: Vanpool | cle                 |                |                |                       |                         |           |         |  |  |  |

| General Information                                                                                                                                                                                       |                                                                      |                                                                                                                                                                                                      |                                                                                      |                                                                       |                                                                      |                                                           |                                                                                                           |                                                                                                                                                                                                            | Financial Information |                                                                                                                                                                                                                                                                                                                                                                                                                                                                                                                                                                                                                                                                                                                                                                                                                                                                   |                                                        |                                                                 |              |  |
|-----------------------------------------------------------------------------------------------------------------------------------------------------------------------------------------------------------|----------------------------------------------------------------------|------------------------------------------------------------------------------------------------------------------------------------------------------------------------------------------------------|--------------------------------------------------------------------------------------|-----------------------------------------------------------------------|----------------------------------------------------------------------|-----------------------------------------------------------|-----------------------------------------------------------------------------------------------------------|------------------------------------------------------------------------------------------------------------------------------------------------------------------------------------------------------------|-----------------------|-------------------------------------------------------------------------------------------------------------------------------------------------------------------------------------------------------------------------------------------------------------------------------------------------------------------------------------------------------------------------------------------------------------------------------------------------------------------------------------------------------------------------------------------------------------------------------------------------------------------------------------------------------------------------------------------------------------------------------------------------------------------------------------------------------------------------------------------------------------------|--------------------------------------------------------|-----------------------------------------------------------------|--------------|--|
| Urbanized Area Statistics - 2010 Census<br>Atlanta, GA<br>2,645 Square Miles<br>4,515,419 Population<br>9 Pop. Rank out of 498 UZAs<br>Other UZAs Served<br>234 Macon, GA, 147 Columbus, GA-AL, 0 Georgia |                                                                      | SusService Consumption6,665,272 Annual Passenger Miles (PMT)106,845 Annual Unlinked Trips (UPT)411 Average Weekday Unlinked Trips2As0 Average Saturday Unlinked Trips0 Average Sunday Unlinked Trips |                                                                                      |                                                                       | Database Information<br>NTDID: 40203<br>Reporter Type: Full Reporter |                                                           |                                                                                                           | Sources of Operating Funds Experimental Series of Operating Funds \$28<br>Local Funds \$1<br>State Funds<br>Federal Assistance \$14<br>Other Funds                                                         |                       |                                                                                                                                                                                                                                                                                                                                                                                                                                                                                                                                                                                                                                                                                                                                                                                                                                                                   |                                                        | ed Oper<br>08 64.6%<br>41 3.9%<br>\$0 0.0%<br>31.6%<br>\$0 0.0% |              |  |
| Warner Robins, GA<br>Service Area Statistics<br>132 Square Miles<br>432,247 Population                                                                                                                    | <b>Servic</b><br>1,161,874 A<br>22,718 A<br>42 V                     | Annual Vehicle Ro<br>/ehicles Operated                                                                                                                                                               | evenue Miles (VRM)<br>evenue Hours (VRH)<br>d in Maximum Servi<br>e for Maximum Serv | ce (VOMS)                                                             |                                                                      |                                                           | Sources of Capital Fu<br>Fare Revenues<br>Local Funds<br>State Funds<br>Federal Assistance<br>Other Funds |                                                                                                                                                                                                            |                       | <b>Funds Expended</b> \$0 \$0 \$0 \$0 \$0 \$0 \$0 \$0 \$0 \$0 \$0 \$0 \$0 \$0 \$0 \$0 \$0 \$0 \$0 \$0 \$0 \$0 \$0 \$0 \$0 \$0 \$0 \$0 \$0 \$0 \$0 \$0 \$0 \$0 \$0 \$0 \$0 \$0 \$0 \$0 \$0 \$0 \$0 \$0 \$0 \$0 \$0 \$0 \$0 \$0 \$0 \$0 \$0 \$0 \$0 \$0 \$0 \$0 \$0 \$0 \$0 \$0 \$0 \$0 \$0 \$0 \$0 \$0 \$0 \$0 \$0 \$0 \$0 \$0 \$0 \$0 \$0 \$0 \$0 \$0 \$0 \$0 \$0 \$0 \$0 \$0 \$0 \$0 \$0 \$0 \$0 \$0 \$0 \$0 \$0 \$0 \$0 \$0 \$0 \$0 \$0 \$0 \$0 \$0 \$0 \$0 \$0 \$0 \$0 \$0 \$0 \$0 \$0 \$0 \$0 \$0 \$0 \$0 \$0 \$0 \$0 \$0 \$0 \$0 \$0 \$0 \$0 \$0 \$0 \$0 \$0 \$0 \$0 \$0 \$0 \$0 \$0 \$0 \$0 \$0 \$0 \$0 \$0 \$0 \$0 \$0 \$0 \$0 \$0 \$0 \$0 \$0 \$0 \$0 \$0 \$0 \$0 \$0 \$0 \$0 \$0 \$0 \$0 \$0 \$0 \$0 \$0 \$0 \$0 \$0 \$0 \$0 \$0 \$0 \$0 \$0 \$0 \$0 \$0 \$0 \$0 \$0 \$0 \$0 \$0 \$0 \$0 \$0 \$0 \$0 \$0 \$0 \$0 \$0 \$0 \$0 \$0 \$0 \$0 \$0 \$0 \$0 \$0 | 100.070                                                |                                                                 |              |  |
|                                                                                                                                                                                                           | Vehicles C                                                           | perated                                                                                                                                                                                              |                                                                                      | acteristics                                                           |                                                                      |                                                           |                                                                                                           | l otal C                                                                                                                                                                                                   | Sapital Fun           | ds Expended                                                                                                                                                                                                                                                                                                                                                                                                                                                                                                                                                                                                                                                                                                                                                                                                                                                       | \$0                                                    |                                                                 |              |  |
| Modal Overview                                                                                                                                                                                            | num Service Uses                                                     |                                                                                                                                                                                                      |                                                                                      |                                                                       | of Capital Funds                                                     |                                                           |                                                                                                           | Summary of Operating Expenses (O                                                                                                                                                                           |                       |                                                                                                                                                                                                                                                                                                                                                                                                                                                                                                                                                                                                                                                                                                                                                                                                                                                                   |                                                        |                                                                 |              |  |
| Mode                                                                                                                                                                                                      | Directly<br>Operated                                                 | Purchased<br>Transportation                                                                                                                                                                          | Revenue<br>Vehicles                                                                  | Guideways                                                             | Facilities and<br>Stations                                           | Other                                                     | Total                                                                                                     |                                                                                                                                                                                                            |                       | es, Benefits                                                                                                                                                                                                                                                                                                                                                                                                                                                                                                                                                                                                                                                                                                                                                                                                                                                      | \$139,088                                              | 31.2%                                                           |              |  |
| Vanpool<br>Total                                                                                                                                                                                          | 42<br>42                                                             | -                                                                                                                                                                                                    | \$0<br>\$0                                                                           | \$0<br>\$0                                                            | \$0<br>\$0                                                           | \$0<br>\$0                                                | \$0<br><b>\$0</b>                                                                                         | Materials and Supplies<br>Purchased Transportation<br>Other Operating Expenses<br><b>Total Operating Expenses</b><br>Reconciling OE Cash Expenditures<br>Purchased Transportation<br>(Reported Separately) |                       | \$125,546<br>\$0<br>\$181,321<br><b>\$445,955</b><br>\$0<br>\$0                                                                                                                                                                                                                                                                                                                                                                                                                                                                                                                                                                                                                                                                                                                                                                                                   | 28.2%<br>0.0%<br>40.7%<br>100.0%                       |                                                                 |              |  |
| Operation Characteristics<br>Mode<br>Vanpool<br>Total                                                                                                                                                     | <b>Operating</b><br><b>Expenses</b><br>\$445,955<br><b>\$445,955</b> | Fare Revenues<br>\$287,908<br><b>\$287,908</b>                                                                                                                                                       | Uses of<br>Capital Funds<br>\$0<br><b>\$0</b>                                        | Annual<br>Passenger Miles<br>6,665,272<br>6,665,272                   | <b>Annual</b><br><b>Unlinked Trips</b><br>106,845<br><b>106,845</b>  | Annual Vehicle<br>Revenue Miles<br>1,161,874<br>1,161,874 | Annual Vehicle<br>Revenue Hours<br>22,718<br>22,718                                                       | Fixed Guide<br>Directie<br>Route N                                                                                                                                                                         | onal                  | cles Available<br>for Maximum<br>Service<br>42<br>42<br>42                                                                                                                                                                                                                                                                                                                                                                                                                                                                                                                                                                                                                                                                                                                                                                                                        | Vehicles Operated<br>in Maximum<br>Service<br>42<br>42 | Spa                                                             | Pe<br>re Vel |  |
| Performance Measures                                                                                                                                                                                      |                                                                      | Sei                                                                                                                                                                                                  | vice Efficiency                                                                      | /                                                                     |                                                                      |                                                           |                                                                                                           |                                                                                                                                                                                                            |                       | Service Effe                                                                                                                                                                                                                                                                                                                                                                                                                                                                                                                                                                                                                                                                                                                                                                                                                                                      | ectiveness                                             |                                                                 |              |  |
| Operat                                                                                                                                                                                                    |                                                                      | ting Expenses per<br>nicle Revenue Mile<br>\$0.38<br><b>\$0.38</b>                                                                                                                                   | Opera                                                                                | ating Expenses per<br>hicle Revenue Hour<br>\$19.63<br><b>\$19.63</b> | <b>Mode</b><br>Vanpool                                               |                                                           | Operating Exp<br>Passo                                                                                    | -                                                                                                                                                                                                          |                       | Expenses per<br>assenger Trip<br>\$4.17<br>\$4.17                                                                                                                                                                                                                                                                                                                                                                                                                                                                                                                                                                                                                                                                                                                                                                                                                 | Unlinked<br>Vehicle Reve                               |                                                                 | Vel          |  |
| Operating Expense per Ve<br>Revenue Mile: Vanpoo<br>\$0.60<br>\$0.40<br>\$0.20<br>\$0.00<br>13 14 15                                                                                                      |                                                                      | Operating Expense Mile: Van<br>13 14                                                                                                                                                                 |                                                                                      | 0.15<br>0.10<br>0.05<br>0.00                                          | enger Trip per Vehic<br>le Mile: Vanpool                             | cle<br>                                                   |                                                                                                           |                                                                                                                                                                                                            |                       |                                                                                                                                                                                                                                                                                                                                                                                                                                                                                                                                                                                                                                                                                                                                                                                                                                                                   |                                                        |                                                                 |              |  |