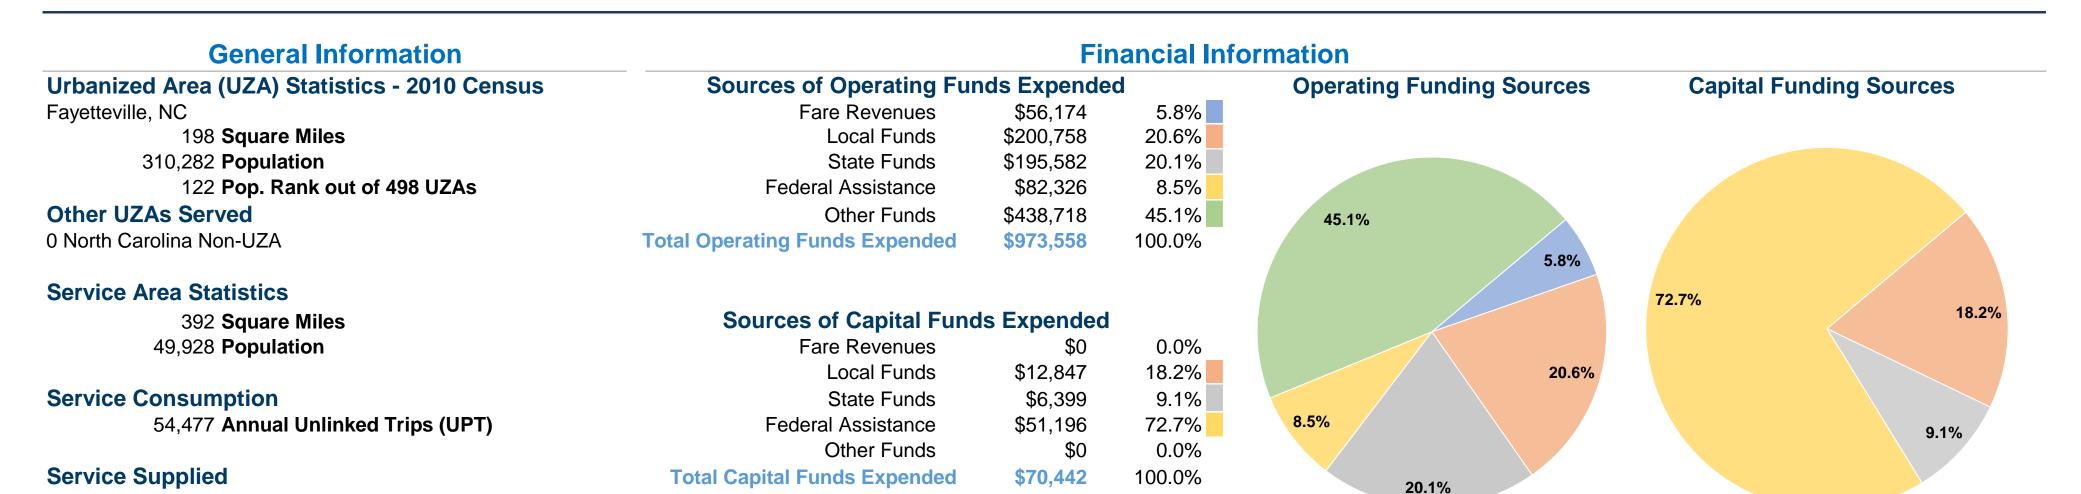

## **Database Information**

**NTDID**: 40209

Reporter Type: Reduced Reporter

462,431 Annual Vehicle Revenue Miles (VRM) 20,352 Annual Vehicle Revenue Hours (VRH)

# Vehicles Operated at Maximum Service

|                 | Uses of  |                       |                 |          |              |                |                       |                       |                       |
|-----------------|----------|-----------------------|-----------------|----------|--------------|----------------|-----------------------|-----------------------|-----------------------|
|                 | Directly | Purchased             | Operating       | Fare     | Capital      | Annual         | <b>Annual Vehicle</b> | <b>Annual Vehicle</b> | Average Fleet Age     |
| Mode            | Operated | <b>Transportation</b> | <b>Expenses</b> | Revenues | <b>Funds</b> | Unlinked Trips | <b>Revenue Miles</b>  | <b>Revenue Hours</b>  | in Years <sup>a</sup> |
| Demand Response | 11       | -                     | \$969,007       | \$56,174 | \$70,442     | 54,477         | 462,431               | 20,352                | 3.5                   |
| Total           | 11       | -                     | \$969,007       | \$56,174 | \$70,442     | 54,477         | 462,431               | 20,352                |                       |