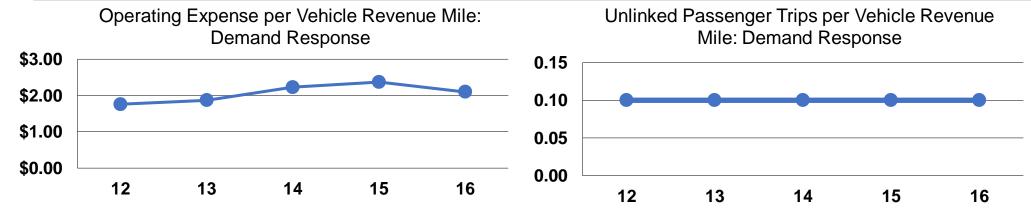

## **Service Efficiency**

| Operating Expenses per<br>Vehicle Revenue Mile | Operating Expenses per<br>Vehicle Revenue Hour |  |  |
|------------------------------------------------|------------------------------------------------|--|--|
| \$2.10                                         | \$47.61                                        |  |  |
| \$2.10                                         | \$47.61                                        |  |  |

#### **Service Effectiveness**

|                 | Operating Expenses per Unlinked | Unlinked Trips per   | Unlinked Trips per<br>Vehicle Revenue |  |
|-----------------|---------------------------------|----------------------|---------------------------------------|--|
| Mode            | Passenger Trip                  | Vehicle Revenue Mile | Hour                                  |  |
| Demand Response | \$17.79                         | 0.1                  | 2.7                                   |  |
| Total           | \$17.79                         | 0.1                  | 2.7                                   |  |