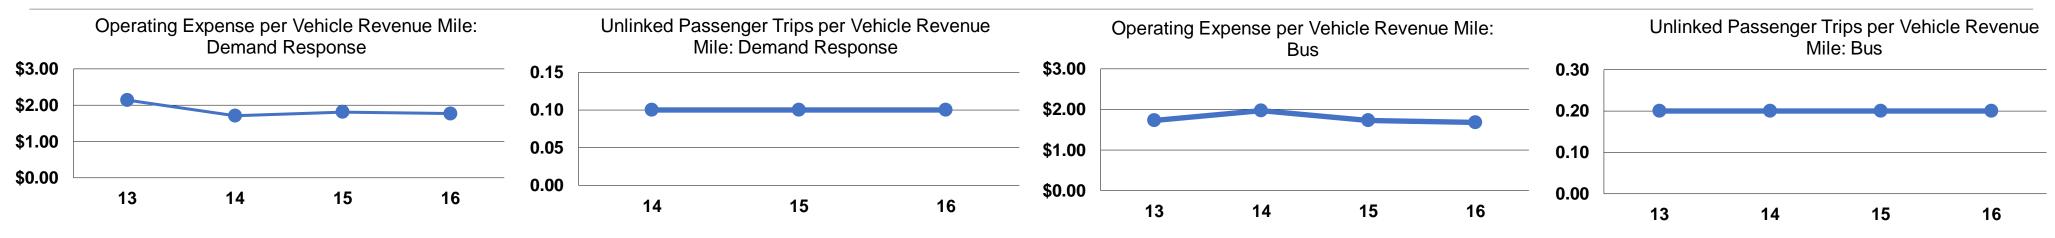

#### **Performance Measures**

## **Service Efficiency**

| Mode            | Operating Expenses per<br>Vehicle Revenue Mile | Operating Expenses per<br>Vehicle Revenue Hour |
|-----------------|------------------------------------------------|------------------------------------------------|
| Demand Response | \$1.77                                         | \$28.24                                        |
| Bus             | \$1.68                                         | \$27.79                                        |
| Total           | \$1.76                                         | \$28.18                                        |

#### **Service Effectiveness**

|                 | <b>Operating Expenses</b> |                             | <b>Unlinked Trips per</b> |
|-----------------|---------------------------|-----------------------------|---------------------------|
|                 | per Unlinked              | <b>Unlinked Trips per</b>   | Vehicle Revenue           |
| Mode            | Passenger Trip            | <b>Vehicle Revenue Mile</b> | Hour                      |
| Demand Response | \$14.95                   | 0.1                         | 1.9                       |
| Bus             | \$7.60                    | 0.2                         | 3.7                       |
| Total           | \$13.32                   | 0.1                         | 2.1                       |