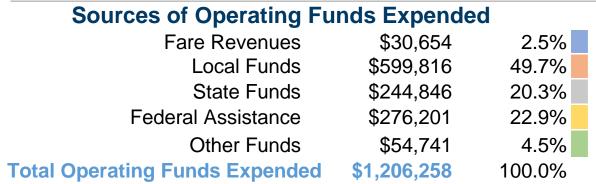

## **Financial Information**

## **Vehicles Operated** at Maximum Service

|                 |          |                       | Uses of                  |          |                        |                       |                       |                       |                       |
|-----------------|----------|-----------------------|--------------------------|----------|------------------------|-----------------------|-----------------------|-----------------------|-----------------------|
|                 | Directly | Purchased             | Operating                | Fare     | Capital                | Annual                | <b>Annual Vehicle</b> | <b>Annual Vehicle</b> | Average Fleet Age     |
| Mode            | Operated | <b>Transportation</b> | Expenses                 | Revenues | Funds                  | <b>Unlinked Trips</b> | <b>Revenue Miles</b>  | <b>Revenue Hours</b>  | in Years <sup>a</sup> |
| Demand Response | -        | 17 <sup>1</sup>       | \$1,053,633 <sup>1</sup> | \$17,817 | \$195,737 <sup>1</sup> | 70,477                | 595,026               | 37,316                | 3.1                   |
| Bus             | -        | 2                     | \$152,625                | \$12,837 | \$0                    | 20,080                | 91,034                | 5,493                 | 4.7                   |
| Total           | _        | 19                    | \$1,206,258              | \$30,654 | \$195.737              | 90.557                | 686.060               | 42.809                |                       |