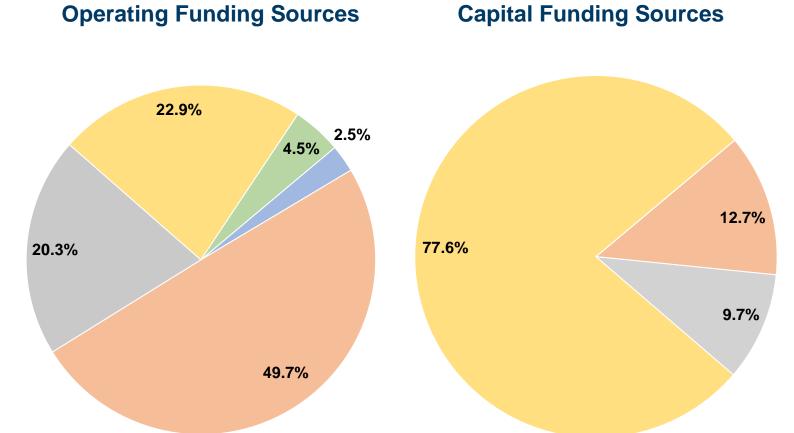

## **Financial Information**

#### **Sources of Capital Funds Expended**

| Fare Revenues                       | \$0       | 0.0%   |
|-------------------------------------|-----------|--------|
| Local Funds                         | \$24,886  | 12.7%  |
| State Funds                         | \$18,983  | 9.7%   |
| Federal Assistance                  | \$151,868 | 77.6%  |
| Other Funds                         | \$0       | 0.0%   |
| <b>Total Capital Funds Expended</b> | \$195,737 | 100.0% |

## **Vehicles Operated** at Maximum Service

|                 |          |                       | Uses of                  |          |                        |                       |                       |                       |                       |
|-----------------|----------|-----------------------|--------------------------|----------|------------------------|-----------------------|-----------------------|-----------------------|-----------------------|
|                 | Directly | Purchased             | Operating                | Fare     | Capital                | Annual                | <b>Annual Vehicle</b> | <b>Annual Vehicle</b> | Average Fleet Age     |
| Mode            | Operated | <b>Transportation</b> | Expenses                 | Revenues | Funds                  | <b>Unlinked Trips</b> | <b>Revenue Miles</b>  | <b>Revenue Hours</b>  | in Years <sup>a</sup> |
| Demand Response | -        | 17 <sup>1</sup>       | \$1,053,633 <sup>1</sup> | \$17,817 | \$195,737 <sup>1</sup> | 70,477                | 595,026               | 37,316                | 3.1                   |
| Bus             | -        | 2                     | \$152,625                | \$12,837 | \$0                    | 20,080                | 91,034                | 5,493                 | 4.7                   |
| Total           | _        | 19                    | \$1,206,258              | \$30,654 | \$195.737              | 90.557                | 686.060               | 42.809                |                       |