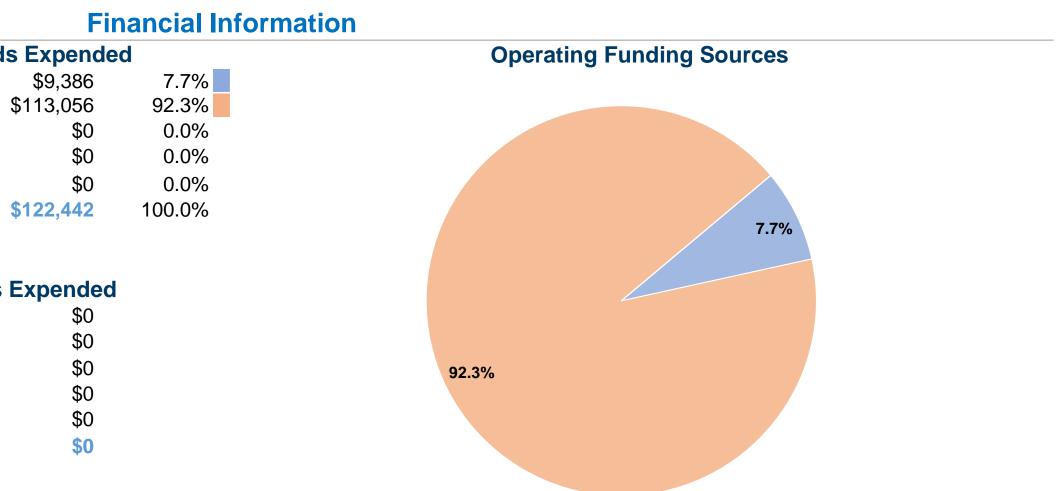

# **Oldham's Public Bus**

2016 Annual Agency Profile

| <b>General Information</b>                    |                                   |  |  |
|-----------------------------------------------|-----------------------------------|--|--|
| Urbanized Area (UZA) Statistics - 2010 Census | Sources of Operating Funds        |  |  |
| Louisville/Jefferson County, KY-IN            | Fare Revenues                     |  |  |
| 477 Square Miles                              | Local Funds \$                    |  |  |
| 972,546 <b>Population</b>                     | State Funds                       |  |  |
| 43 Pop. Rank out of 498 UZAs                  | Federal Assistance                |  |  |
| Other UZAs Served                             | Other Funds                       |  |  |
| 0 Kentucky Non-UZA                            | Total Operating Funds Expended \$ |  |  |

#### Notes:

<sup>a</sup>Demand Response - Taxi (DT) and non-dedicated fleets do not report fleet age data.

\$9,386 \$113,056 \$0 \$0 \$0 \$122,442

| Sources of Capital Funds | Expended |
|--------------------------|----------|
| Fare Revenues            | \$0      |
| Local Funds              | \$0      |
| State Funds              | \$0      |
| Federal Assistance       | \$0      |
| Other Funde              | ¢0       |

| Other Funds                  | \$0        |
|------------------------------|------------|
| Total Capital Funds Expended | <b>\$0</b> |