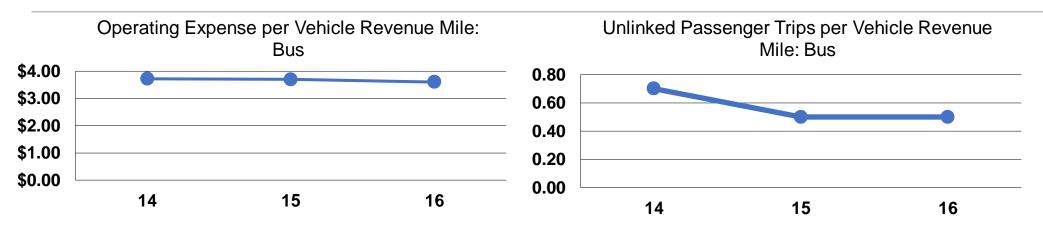

### **Vehicles Operated** at Maximum Service

| Mode<br>Bus<br>Total | Directly<br>Operated Tr<br>2<br>2<br>2         | Purchased<br>ransportation<br>-<br>- | Operating<br>Expenses<br>\$122,442<br>\$122,442 | Fare<br>Revenues<br>\$9,386<br><b>\$9,386</b> | Uses of<br>Capital<br>Funds<br>\$0<br><b>\$0</b> | Annual<br>Unlinked Trips<br>15,894<br>15,894 | Annual Vehicle<br>Revenue Miles<br>34,020<br><b>34,020</b> | Annual Vehicle<br>Revenue Hours<br>3,061<br>3,061 | Average Fleet Age<br>in Years <sup>a</sup><br>5.5 |
|----------------------|------------------------------------------------|--------------------------------------|-------------------------------------------------|-----------------------------------------------|--------------------------------------------------|----------------------------------------------|------------------------------------------------------------|---------------------------------------------------|---------------------------------------------------|
| Performance Measures | Service F                                      | Efficiency                           |                                                 |                                               |                                                  |                                              |                                                            | Service Effectiveness                             |                                                   |
| Mode                 | Operating Expenses per<br>Vehicle Revenue Mile | Operating I                          | Expenses per<br>Revenue Hour                    |                                               | N                                                | lode                                         | Operating Expenses<br>per Unlinked                         | Unlinked Trips per<br>Vehicle Revenue Mile        | Unlinked Trips per<br>Vehicle Revenue<br>Hour     |
| Bus<br>Total         | \$3.60<br><b>\$3.60</b>                        |                                      | \$40.00<br><b>\$40.00</b>                       |                                               |                                                  | us<br>otal                                   | \$7.70<br>\$7.70                                           | 0.5<br><b>0.5</b>                                 | 5.2<br><b>5.2</b>                                 |

| Mode  | Operating Expenses per<br>Vehicle Revenue Mile | Operating Expenses per<br>Vehicle Revenue Hour |
|-------|------------------------------------------------|------------------------------------------------|
| Bus   | \$3.60                                         | \$40.00                                        |
| Total | \$3.60                                         | \$40.00                                        |