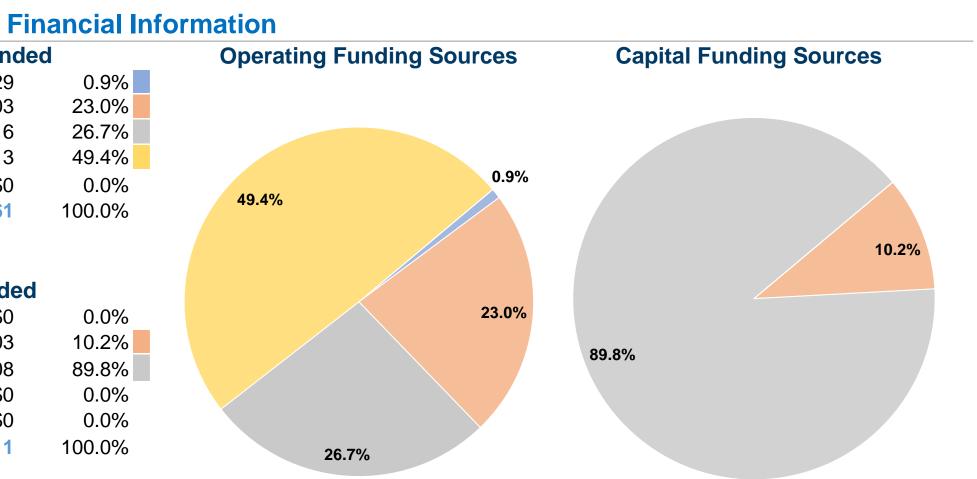

Notes:

<sup>a</sup>Demand Response - Taxi (DT) and non-dedicated fleets do not report fleet age data.

| Sources of Operating Fu               | unds Expende |
|---------------------------------------|--------------|
| Fare Revenues                         | \$76,129     |
| Local Funds                           | \$1,878,203  |
| State Funds                           | \$2,184,616  |
| Federal Assistance                    | \$4,042,813  |
| Other Funds                           | \$0          |
| <b>Total Operating Funds Expended</b> | \$8,181,761  |

| Sources of Capital Funds     | Expended  |
|------------------------------|-----------|
| Fare Revenues                | \$0       |
| Local Funds                  | \$11,303  |
| State Funds                  | \$99,008  |
| Federal Assistance           | \$0       |
| Other Funds                  | \$0       |
| Total Capital Funds Expended | \$110,311 |