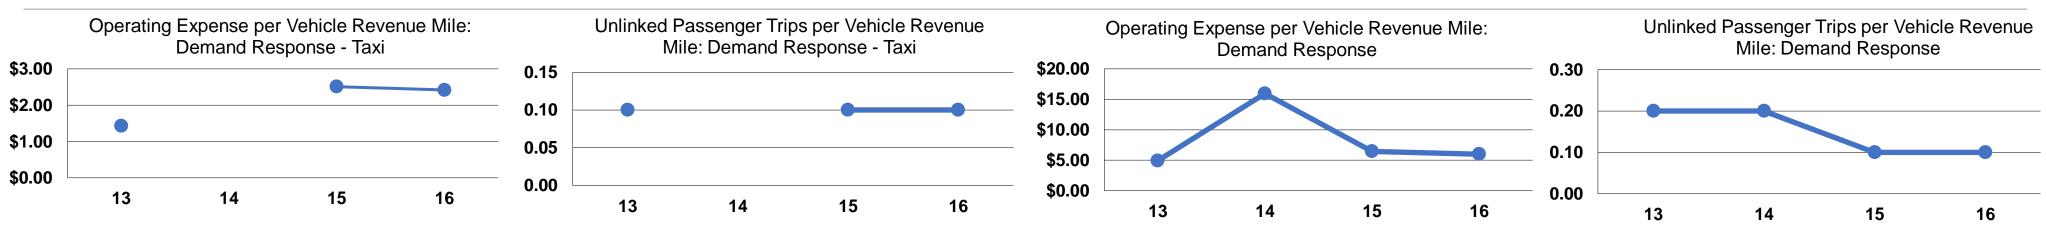

### **Performance Measures**

| Mode                   | Operating Expenses per<br>Vehicle Revenue Mile | Operating Expenses per<br>Vehicle Revenue Hour |
|------------------------|------------------------------------------------|------------------------------------------------|
| Demand Response        | \$6.00                                         | \$106.23                                       |
| Demand Response - Taxi | \$2.42                                         | \$31.99                                        |
| Total                  | \$3.10                                         | \$43.10                                        |

# **Modal Characteristics**

|                        | Service Effectiveness |                                            |                                               |  |  |  |
|------------------------|-----------------------|--------------------------------------------|-----------------------------------------------|--|--|--|
| Ope                    | •                     | Unlinked Trips per<br>Vehicle Revenue Mile | Unlinked Trips per<br>Vehicle Revenue<br>Hour |  |  |  |
| Demand Response        | \$42.36               | 0.1                                        | 2.5                                           |  |  |  |
| Demand Response - Taxi | \$18.66               | 0.1                                        | 1.7                                           |  |  |  |
| Total                  | \$23.51               | 0.1                                        | 1.8                                           |  |  |  |