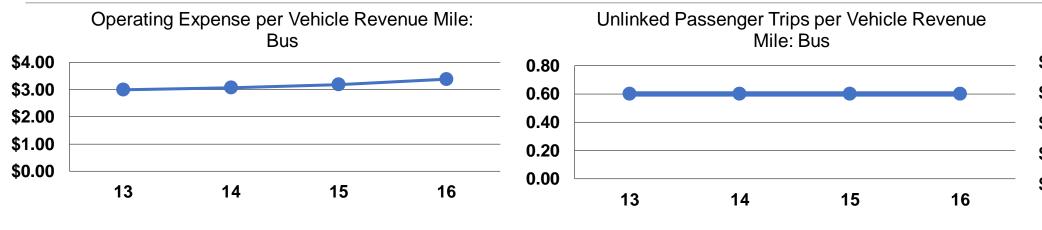

# **Service Efficiency**

| Mode            | Operating Expenses per Vehicle Revenue Mile | Operating Expenses per<br>Vehicle Revenue Hour |
|-----------------|---------------------------------------------|------------------------------------------------|
| Demand Response | \$3.67                                      | \$102.16                                       |
| Bus             | \$3.38                                      | \$63.67                                        |
| Total           | \$3.42                                      | \$67.23                                        |

#### **Service Effectiveness**

| Mode                   | Operating Expenses<br>per Unlinked<br>Passenger Trip | Unlinked Trips per<br>Vehicle Revenue Mile | Unlinked Trips per<br>Vehicle Revenue<br>Hour |
|------------------------|------------------------------------------------------|--------------------------------------------|-----------------------------------------------|
| <b>Demand Response</b> | \$31.37                                              | 0.1                                        | 3.3                                           |
| Bus                    | \$5.80                                               | 0.6                                        | 11.0                                          |
| Total                  | \$6.55                                               | 0.5                                        | 10.3                                          |