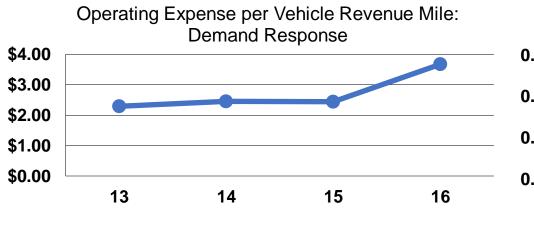

# **Service Efficiency**

| Mode            | Operating Expenses per Vehicle Revenue Mile | Operating Expenses per<br>Vehicle Revenue Hour |
|-----------------|---------------------------------------------|------------------------------------------------|
| Demand Response | \$3.67                                      | \$102.16                                       |
| Bus             | \$3.38                                      | \$63.67                                        |
| Total           | \$3.42                                      | \$67.23                                        |