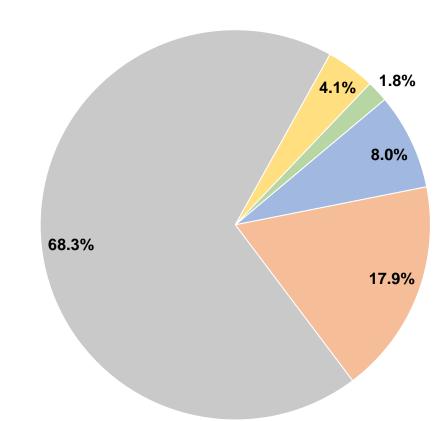

## **Financial Information**

Mode

**Total** 

Bus

**Sources of Capital Funds Expended** 

Fare Revenues

Federal Assistance

**Total Capital Funds Expended** 

Local Funds

State Funds

Other Funds