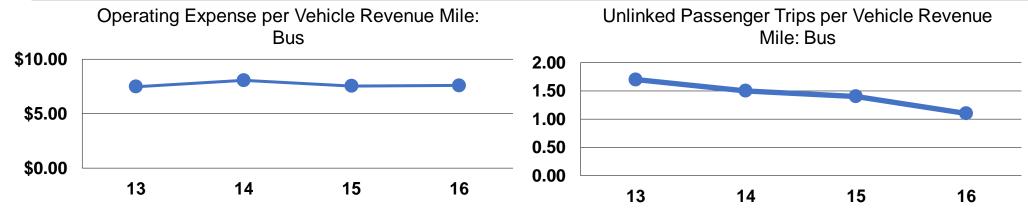

#### **Service Efficiency**

| Operating Expenses per | Operating Expenses per |
|------------------------|------------------------|
| Vehicle Revenue Mile   | Vehicle Revenue Hour   |
| \$7.59                 | \$92.79                |
| <b>\$7.59</b>          | <b>\$92.79</b>         |

#### **Service Effectiveness**

| Operating Expenses |                      | Unlinked Trips per |
|--------------------|----------------------|--------------------|
| per Unlinked       | Unlinked Trips per   | Vehicle Revenue    |
| Passenger Trip     | Vehicle Revenue Mile | Hour               |
| \$6.92             | 1.1                  | 13.4               |
| \$6.92             | 1.1                  | 13.4               |