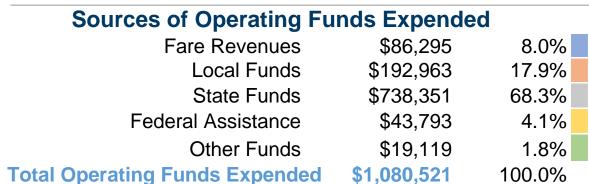

## **Financial Information**

Mode

**Total** 

Bus

**Sources of Capital Funds Expended** 

Fare Revenues

Federal Assistance

**Total Capital Funds Expended** 

Local Funds

State Funds

Other Funds