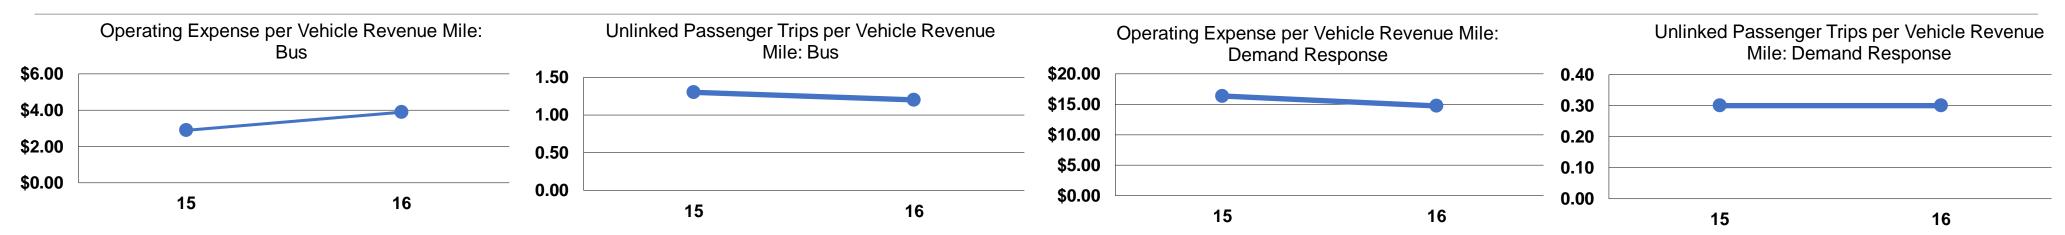

### **Performance Measures**

## **Service Efficiency**

| Mode            | Operating Expenses per<br>Vehicle Revenue Mile | Operating Expenses per<br>Vehicle Revenue Hour |
|-----------------|------------------------------------------------|------------------------------------------------|
| Demand Response | \$14.73                                        | \$191.58                                       |
| Bus             | \$3.89                                         | \$51.42                                        |
| Total           | \$6.57                                         | \$86.59                                        |

#### **Service Effectiveness**

| Mode                   | Operating Expenses<br>per Unlinked<br>Passenger Trip | Unlinked Trips per<br>Vehicle Revenue Mile | Unlinked Trips per<br>Vehicle Revenue<br>Hour |
|------------------------|------------------------------------------------------|--------------------------------------------|-----------------------------------------------|
| <b>Demand Response</b> | \$57.28                                              | 0.3                                        | 3.3                                           |
| Bus                    | \$3.28                                               | 1.2                                        | 15.7                                          |
| Total                  | \$6.88                                               | 1.0                                        | 12.6                                          |