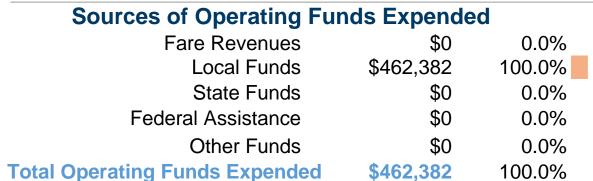

## **Sources of Capital Funds Expended**

Fare Revenues \$0
Local Funds \$0
State Funds \$0
Federal Assistance \$0
Other Funds \$0

Total Capital Funds Expended \$0

**Operating Funding Sources** 