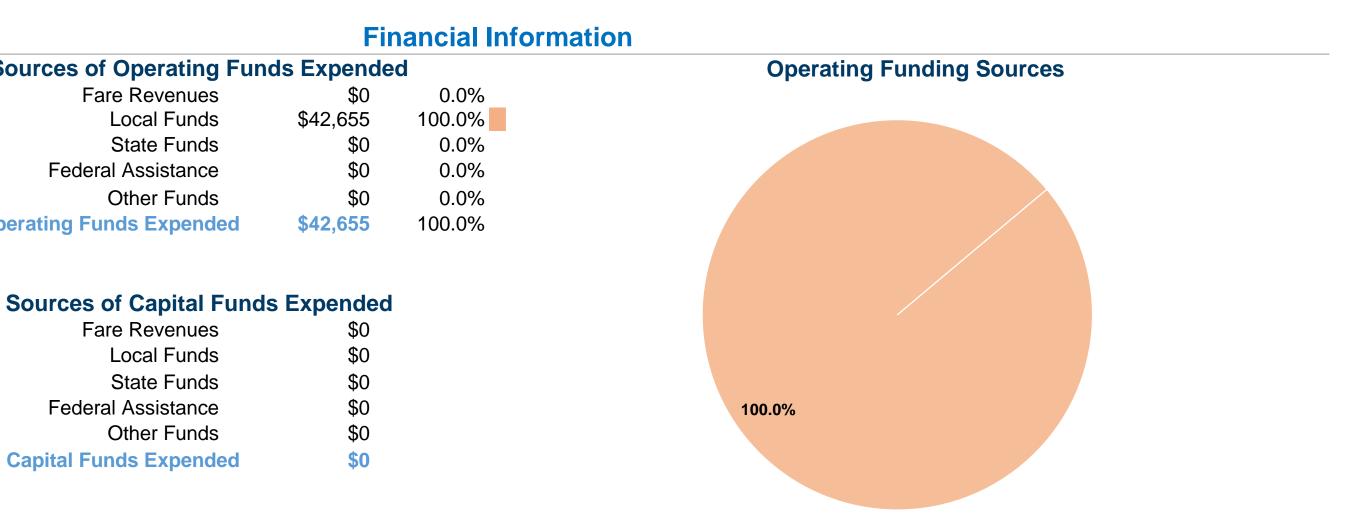

4 Pop. Rank out of 498 UZAs

| Sources of Operating Fund      | s Expend |
|--------------------------------|----------|
| Fare Revenues                  | \$0      |
| Local Funds                    | \$42,655 |
| State Funds                    | \$0      |
| Federal Assistance             | \$0      |
| Other Funds                    | \$0      |
| Total Operating Funds Expended | \$42,655 |

Fare Revenues

Federal Assistance

**Total Capital Funds Expended** 

Local Funds

State Funds

Other Funds