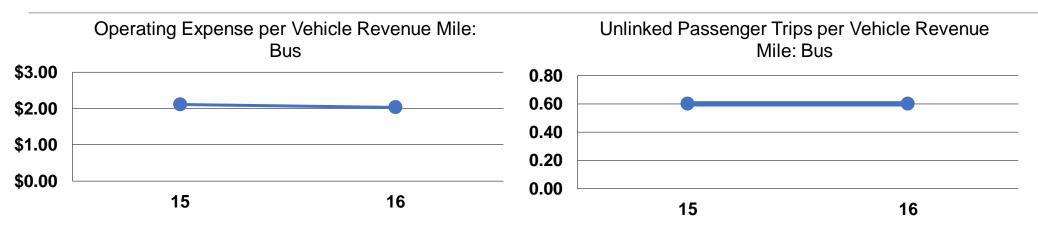

| Mode  | Operating Expenses per<br>Vehicle Revenue Mile | Operating Expenses per<br>Vehicle Revenue Hour |
|-------|------------------------------------------------|------------------------------------------------|
| Bus   | \$2.03                                         | \$28.76                                        |
| Total | \$2.03                                         | \$28.76                                        |

# **Modal Characteristics**

0.6

0.6

7.9

7.9

\$3.63

\$3.63

Bus