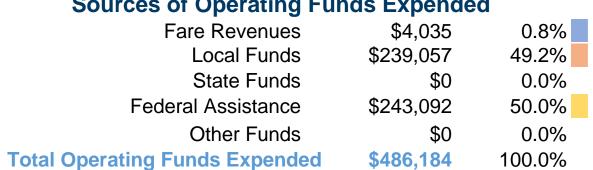

# **Financial Information**

| Fare Revenues                       | \$0       | 0.0%   |  |  |  |
|-------------------------------------|-----------|--------|--|--|--|
| Local Funds                         | \$21,991  | 20.0%  |  |  |  |
| State Funds                         | \$0       | 0.0%   |  |  |  |
| Federal Assistance                  | \$87,962  | 80.0%  |  |  |  |
| Other Funds                         | \$0       | 0.0%   |  |  |  |
| <b>Total Capital Funds Expended</b> | \$109,953 | 100.0% |  |  |  |

## **Vehicles Operated** at Maximum Service

|                 | Uses of Control of the Control of th |                |                 |          |              |                       |                       |                       |                       |
|-----------------|--------------------------------------------------------------------------------------------------------------------------------------------------------------------------------------------------------------------------------------------------------------------------------------------------------------------------------------------------------------------------------------------------------------------------------------------------------------------------------------------------------------------------------------------------------------------------------------------------------------------------------------------------------------------------------------------------------------------------------------------------------------------------------------------------------------------------------------------------------------------------------------------------------------------------------------------------------------------------------------------------------------------------------------------------------------------------------------------------------------------------------------------------------------------------------------------------------------------------------------------------------------------------------------------------------------------------------------------------------------------------------------------------------------------------------------------------------------------------------------------------------------------------------------------------------------------------------------------------------------------------------------------------------------------------------------------------------------------------------------------------------------------------------------------------------------------------------------------------------------------------------------------------------------------------------------------------------------------------------------------------------------------------------------------------------------------------------------------------------------------------------|----------------|-----------------|----------|--------------|-----------------------|-----------------------|-----------------------|-----------------------|
|                 | Directly                                                                                                                                                                                                                                                                                                                                                                                                                                                                                                                                                                                                                                                                                                                                                                                                                                                                                                                                                                                                                                                                                                                                                                                                                                                                                                                                                                                                                                                                                                                                                                                                                                                                                                                                                                                                                                                                                                                                                                                                                                                                                                                       | Purchased      | Operating       | Fare     | Capital      | Annual                | <b>Annual Vehicle</b> | <b>Annual Vehicle</b> | Average Fleet Age     |
| Mode            | Operated                                                                                                                                                                                                                                                                                                                                                                                                                                                                                                                                                                                                                                                                                                                                                                                                                                                                                                                                                                                                                                                                                                                                                                                                                                                                                                                                                                                                                                                                                                                                                                                                                                                                                                                                                                                                                                                                                                                                                                                                                                                                                                                       | Transportation | <b>Expenses</b> | Revenues | <b>Funds</b> | <b>Unlinked Trips</b> | <b>Revenue Miles</b>  | <b>Revenue Hours</b>  | in Years <sup>a</sup> |
| Demand Response | 7                                                                                                                                                                                                                                                                                                                                                                                                                                                                                                                                                                                                                                                                                                                                                                                                                                                                                                                                                                                                                                                                                                                                                                                                                                                                                                                                                                                                                                                                                                                                                                                                                                                                                                                                                                                                                                                                                                                                                                                                                                                                                                                              | -              | \$363,198       | \$0      | \$94,019     | 6,984                 | 27,366                | 1,896                 | 5.3                   |
| Bus             | 2                                                                                                                                                                                                                                                                                                                                                                                                                                                                                                                                                                                                                                                                                                                                                                                                                                                                                                                                                                                                                                                                                                                                                                                                                                                                                                                                                                                                                                                                                                                                                                                                                                                                                                                                                                                                                                                                                                                                                                                                                                                                                                                              | -              | \$122,986       | \$4,035  | \$15,934     | 3,654                 | 13,266                | 757                   | 2.0                   |
| Total           | 9                                                                                                                                                                                                                                                                                                                                                                                                                                                                                                                                                                                                                                                                                                                                                                                                                                                                                                                                                                                                                                                                                                                                                                                                                                                                                                                                                                                                                                                                                                                                                                                                                                                                                                                                                                                                                                                                                                                                                                                                                                                                                                                              | _              | \$486,184       | \$4.035  | \$109.953    | 10.638                | 40.632                | 2.653                 |                       |