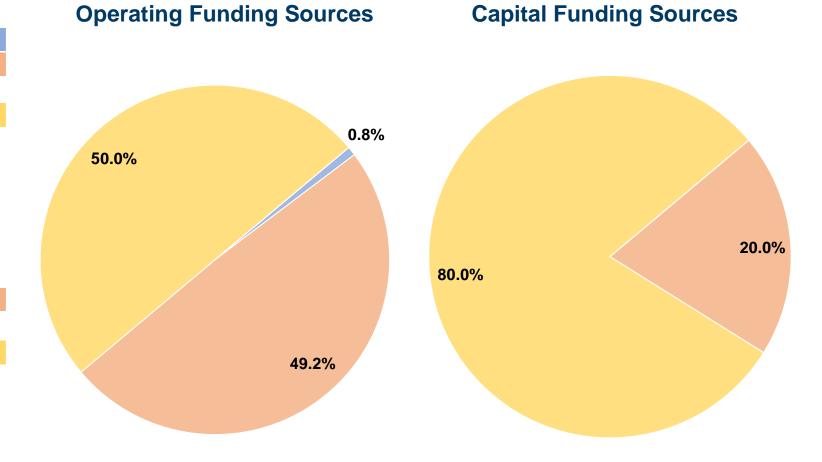

# **Financial Information**

| Fare Revenues                       | \$0       | 0.0%   |  |  |  |
|-------------------------------------|-----------|--------|--|--|--|
| Local Funds                         | \$21,991  | 20.0%  |  |  |  |
| State Funds                         | \$0       | 0.0%   |  |  |  |
| Federal Assistance                  | \$87,962  | 80.0%  |  |  |  |
| Other Funds                         | \$0       | 0.0%   |  |  |  |
| <b>Total Capital Funds Expended</b> | \$109,953 | 100.0% |  |  |  |

## **Vehicles Operated** at Maximum Service

|                 | Uses of Control of the Control of th |                |                 |          |              |                       |                       |                       |                       |
|-----------------|--------------------------------------------------------------------------------------------------------------------------------------------------------------------------------------------------------------------------------------------------------------------------------------------------------------------------------------------------------------------------------------------------------------------------------------------------------------------------------------------------------------------------------------------------------------------------------------------------------------------------------------------------------------------------------------------------------------------------------------------------------------------------------------------------------------------------------------------------------------------------------------------------------------------------------------------------------------------------------------------------------------------------------------------------------------------------------------------------------------------------------------------------------------------------------------------------------------------------------------------------------------------------------------------------------------------------------------------------------------------------------------------------------------------------------------------------------------------------------------------------------------------------------------------------------------------------------------------------------------------------------------------------------------------------------------------------------------------------------------------------------------------------------------------------------------------------------------------------------------------------------------------------------------------------------------------------------------------------------------------------------------------------------------------------------------------------------------------------------------------------------|----------------|-----------------|----------|--------------|-----------------------|-----------------------|-----------------------|-----------------------|
|                 | Directly                                                                                                                                                                                                                                                                                                                                                                                                                                                                                                                                                                                                                                                                                                                                                                                                                                                                                                                                                                                                                                                                                                                                                                                                                                                                                                                                                                                                                                                                                                                                                                                                                                                                                                                                                                                                                                                                                                                                                                                                                                                                                                                       | Purchased      | Operating       | Fare     | Capital      | Annual                | <b>Annual Vehicle</b> | <b>Annual Vehicle</b> | Average Fleet Age     |
| Mode            | Operated                                                                                                                                                                                                                                                                                                                                                                                                                                                                                                                                                                                                                                                                                                                                                                                                                                                                                                                                                                                                                                                                                                                                                                                                                                                                                                                                                                                                                                                                                                                                                                                                                                                                                                                                                                                                                                                                                                                                                                                                                                                                                                                       | Transportation | <b>Expenses</b> | Revenues | <b>Funds</b> | <b>Unlinked Trips</b> | <b>Revenue Miles</b>  | <b>Revenue Hours</b>  | in Years <sup>a</sup> |
| Demand Response | 7                                                                                                                                                                                                                                                                                                                                                                                                                                                                                                                                                                                                                                                                                                                                                                                                                                                                                                                                                                                                                                                                                                                                                                                                                                                                                                                                                                                                                                                                                                                                                                                                                                                                                                                                                                                                                                                                                                                                                                                                                                                                                                                              | -              | \$363,198       | \$0      | \$94,019     | 6,984                 | 27,366                | 1,896                 | 5.3                   |
| Bus             | 2                                                                                                                                                                                                                                                                                                                                                                                                                                                                                                                                                                                                                                                                                                                                                                                                                                                                                                                                                                                                                                                                                                                                                                                                                                                                                                                                                                                                                                                                                                                                                                                                                                                                                                                                                                                                                                                                                                                                                                                                                                                                                                                              | -              | \$122,986       | \$4,035  | \$15,934     | 3,654                 | 13,266                | 757                   | 2.0                   |
| Total           | 9                                                                                                                                                                                                                                                                                                                                                                                                                                                                                                                                                                                                                                                                                                                                                                                                                                                                                                                                                                                                                                                                                                                                                                                                                                                                                                                                                                                                                                                                                                                                                                                                                                                                                                                                                                                                                                                                                                                                                                                                                                                                                                                              | _              | \$486,184       | \$4.035  | \$109.953    | 10.638                | 40.632                | 2.653                 |                       |