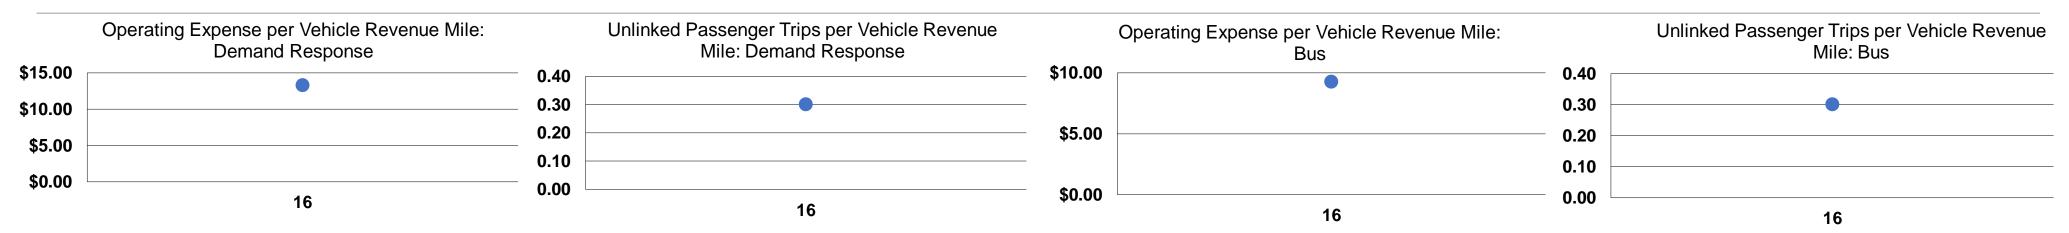

#### **Service Efficiency**

| Mode            | Operating Expenses per<br>Vehicle Revenue Mile | Operating Expenses per<br>Vehicle Revenue Hour |
|-----------------|------------------------------------------------|------------------------------------------------|
| Demand Response | \$13.27                                        | \$191.56                                       |
| Bus             | \$9.27                                         | \$162.47                                       |
| Total           | \$11.97                                        | \$183.26                                       |

#### **Service Effectiveness**

|                 | Operating Expenses per Unlinked | Unlinked Trips per   | Unlinked Trips per<br>Vehicle Revenue |
|-----------------|---------------------------------|----------------------|---------------------------------------|
| Mode            |                                 | Vehicle Revenue Mile | Hour                                  |
| Demand Response | \$52.00                         | 0.3                  | 3.7                                   |
| Bus             | \$33.66                         | 0.3                  | 4.8                                   |
| Total           | \$45.70                         | 0.3                  | 4.0                                   |