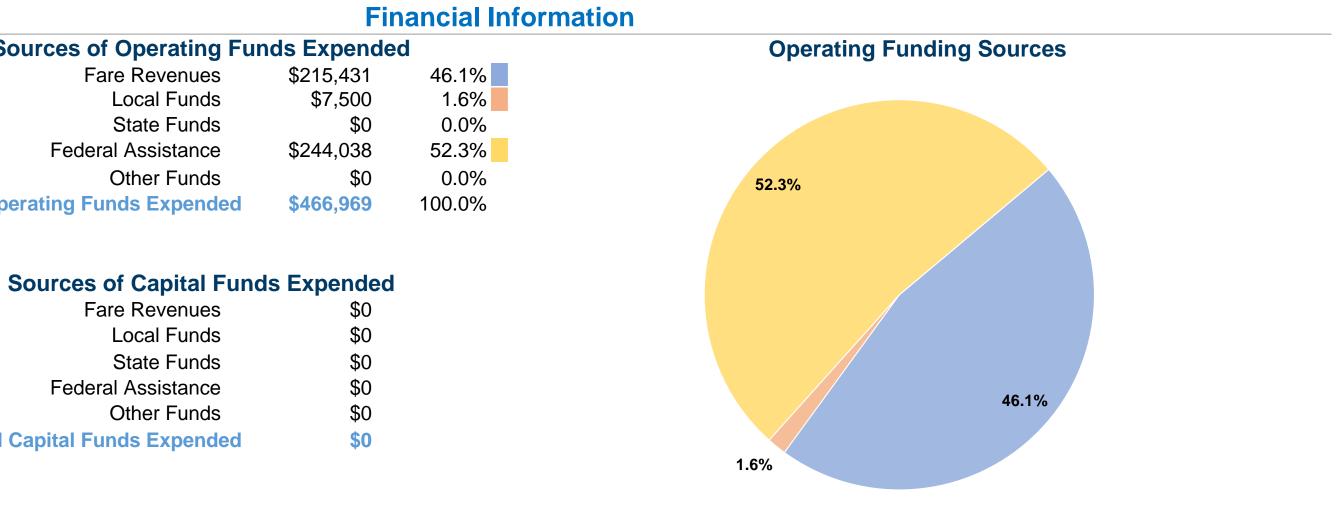

#### **Urbanized Area (UZA) Statistics - 2010 Census** Memphis, TN-MS-AR

497 Square Miles 1,060,061 **Population** 41 Pop. Rank out of 498 UZAs

| Sources of Operating Fur              | nds Expend |
|---------------------------------------|------------|
| Fare Revenues                         | \$215,431  |
| Local Funds                           | \$7,500    |
| State Funds                           | \$0        |
| Federal Assistance                    | \$244,038  |
| Other Funds                           | \$0        |
| <b>Total Operating Funds Expended</b> | \$466,969  |
|                                       |            |