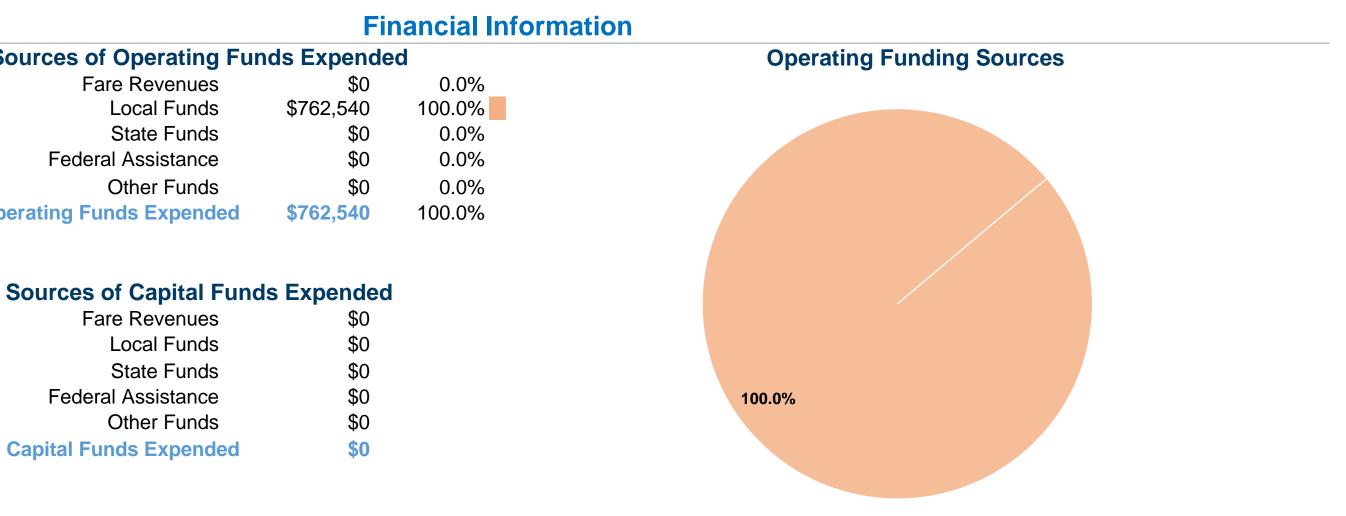

5,502,379 **Population** 4 Pop. Rank out of 498 UZAs

| Sources of Operating Fur       | nds Expend |
|--------------------------------|------------|
| Fare Revenues                  | \$0        |
| Local Funds                    | \$762,540  |
| State Funds                    | \$0        |
| Federal Assistance             | \$0        |
| Other Funds                    | \$0        |
| Total Operating Funds Expended | \$762,540  |