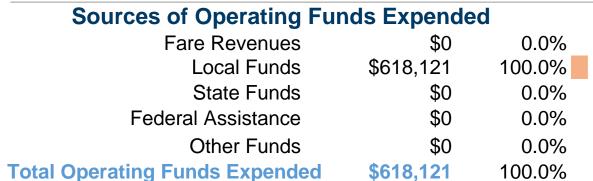

## **Sources of Capital Funds Expended**

Fare Revenues \$0 \$0 Local Funds State Funds \$0 \$0 Federal Assistance Other Funds \$0 **Total Capital Funds Expended \$0** 

268,100

**Operation Characteristics** 

# **Vehicles Operated**

at Maximum Service **Uses of Average Fleet Age Fare** Capital **Purchased Operating Annual Vehicle Annual Vehicle** Directly **Annual** in Years<sup>a</sup> **Expenses Funds Unlinked Trips Transportation Revenue Miles Operated** Revenues **Revenue Hours** \$618,121 \$0 195,684 268,100 3.5 \$0 19,567 \$618,121 **\$0** 195,684 19,567 7 \$0