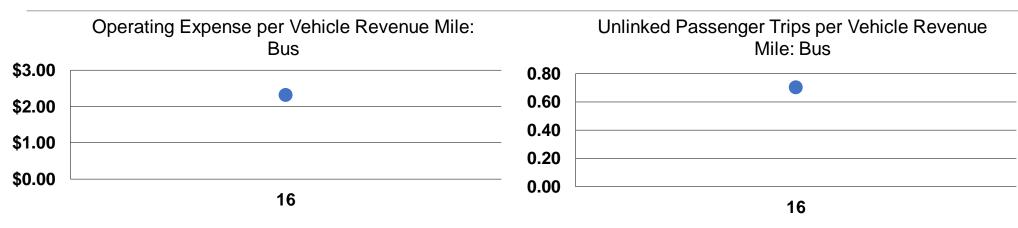

## **Service Efficiency**

| Operating Expenses per Vehicle Revenue Mile | Operating Expenses per<br>Vehicle Revenue Hour |
|---------------------------------------------|------------------------------------------------|
| \$2.31                                      | \$31.59                                        |
| \$2.31                                      | \$31.59                                        |

### **Service Effectiveness**

| Operating Expenses |                      | Unlinked Trips per |
|--------------------|----------------------|--------------------|
| per Unlinked       | Unlinked Trips per   | Vehicle Revenue    |
| Passenger Trip     | Vehicle Revenue Mile | Hour               |
| \$3.16             | 0.7                  | 10.0               |
| \$3.16             | 0.7                  | 10.0               |