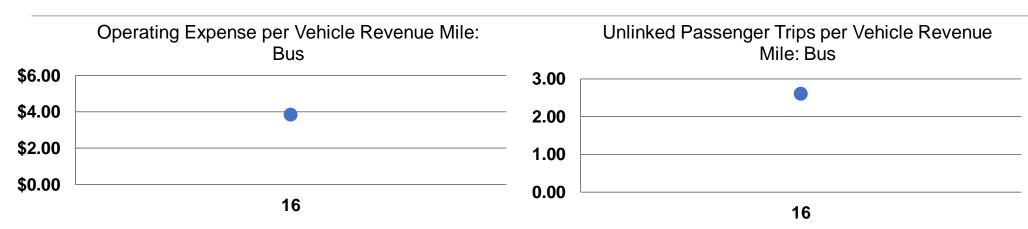

### **Service Efficiency**

\$3.84

\$3.84

**Operating Expenses per** Vehicle Revenue Hour \$42.85 \$42.85

# **Service Effectiveness**

|              | Operating Expenses |                      | Unlinked Trips per |  |  |
|--------------|--------------------|----------------------|--------------------|--|--|
| per Unlinked |                    | Unlinked Trips per   | Vehicle Revenue    |  |  |
|              | Passenger Trip     | Vehicle Revenue Mile | Hour               |  |  |
|              | \$1.47             | 2.6                  | 29.1               |  |  |
|              | \$1.47             | 2.6                  | 29.1               |  |  |
|              |                    |                      |                    |  |  |

Operating Expenses per

**Vehicle Revenue Mile** 