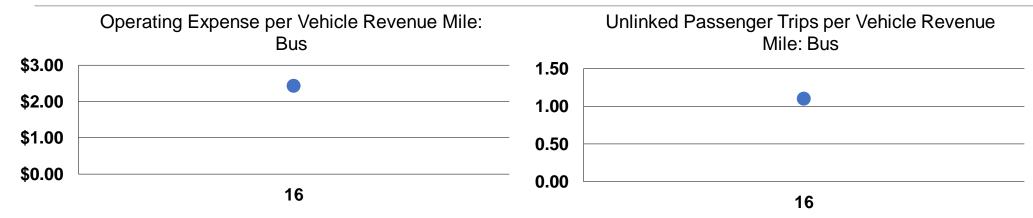

#### **Service Efficiency**

| Operating Expenses per Vehicle Revenue Mile | Operating Expenses per<br>Vehicle Revenue Hour |
|---------------------------------------------|------------------------------------------------|
| \$2.43                                      | \$32.16                                        |
| \$2.43                                      | \$32.16                                        |

#### **Service Effectiveness**

| Operating Expenses |                           | Unlinked Trips per |  |  |
|--------------------|---------------------------|--------------------|--|--|
| per Unlinked       | <b>Unlinked Trips per</b> | Vehicle Revenue    |  |  |
| Passenger Trip     | Vehicle Revenue Mile      | Hour               |  |  |
| \$2.29             | 1.1                       | 14.0               |  |  |
| \$2.29             | 1.1                       | 14.0               |  |  |