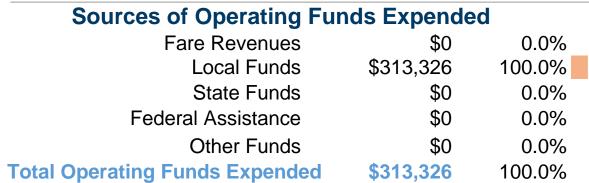

# **Sources of Capital Funds Expended**

Fare Revenues \$0
Local Funds \$0
State Funds \$0
Federal Assistance \$0
Other Funds \$0
Total Capital Funds Expended \$0