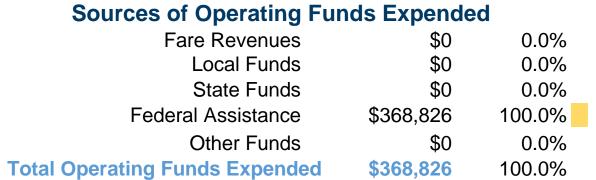

### **Sources of Capital Funds Expended**

Fare Revenues \$0
Local Funds \$0
State Funds \$0
Federal Assistance \$0
Other Funds \$0

Total Capital Funds Expended \$0

# 100.0%

**Operating Funding Sources** 