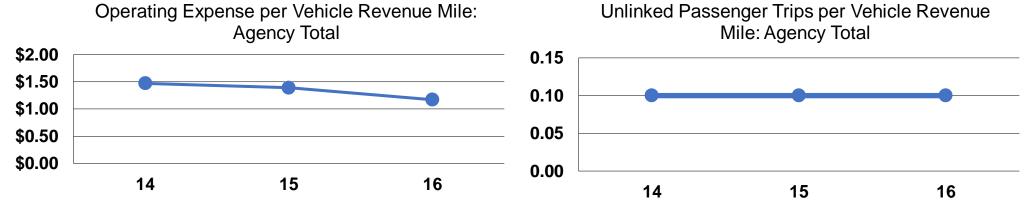

### **Service Efficiency**

ModeVehicle Revenue MileVehicle Revenue HourDemand Response\$1.17\$22.54Total\$1.17\$22.54

# Service Effectiveness Operating Expanses

|                 | Operating Expenses<br>per Unlinked | • •                  | Unlinked Trips per<br>Vehicle Revenue |  |
|-----------------|------------------------------------|----------------------|---------------------------------------|--|
| Mode            | Passenger Trip                     | Vehicle Revenue Mile | Hour                                  |  |
| Demand Response | \$22.23                            | 0.1                  | 1.0                                   |  |
| Total           | \$22.23                            | 0.1                  | 1.0                                   |  |