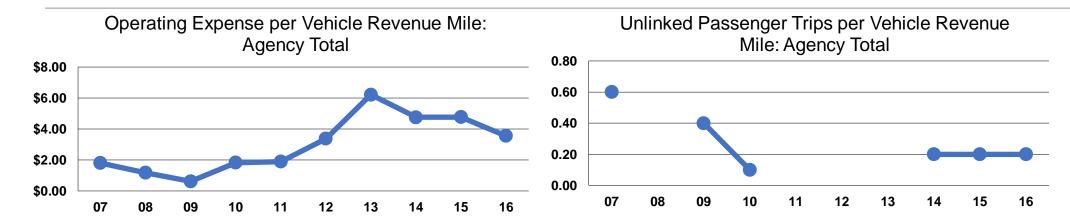

### **Service Efficiency**

Operating Expenses per
Vehicle Revenue Mile
\$3.56
\$60.78
\$3.56

# Service Effectiveness

|                 | Operating Expenses | Unlinked Trips per | Unlinked Trips per |
|-----------------|--------------------|--------------------|--------------------|
|                 | per Unlinked       | Vehicle Revenue    | Vehicle Revenue    |
| Mode            | Passenger Trip     | Mile               | Hour               |
| Demand Response | \$16.34            | 0.2                | 3.7                |
| Total           | \$16.34            | 0.2                | 3.7                |