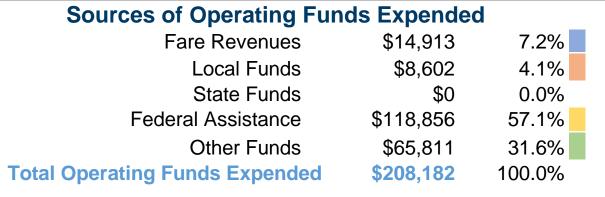

# Financial Information

### **Summary of Operating Expenses (OE)**

\$208,182 Total Operating Expenses