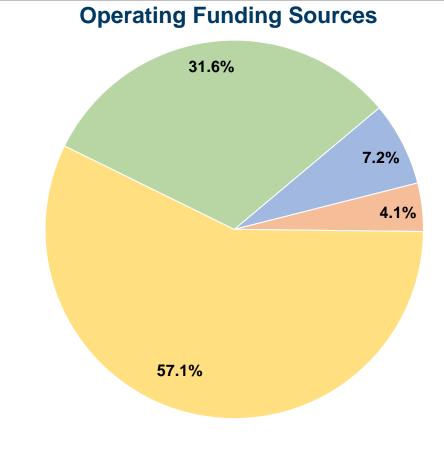

# Financial Information

### **Summary of Operating Expenses (OE)**

\$208,182 Total Operating Expenses