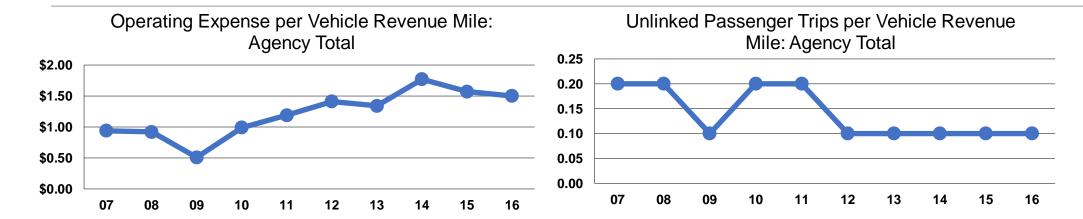

#### **Service Efficiency**

Mode Vehicle Revenue Mile Vehicle Revenue Hour

Demand Response \$1.50 \$29.99

Total \$1.50 \$29.99

# Service EffectivenessOperating Expenses<br/>per Unlinked<br/>Passenger Trip<br/>Demand ResponseUnlinked Trips per<br/>Vehicle Revenue<br/>Vehicle Revenue<br/>Mile<br/>0.1Unlinked Trips per<br/>Vehicle Revenue<br/>Vehicle Revenue<br/>O.1

0.1

\$11.88