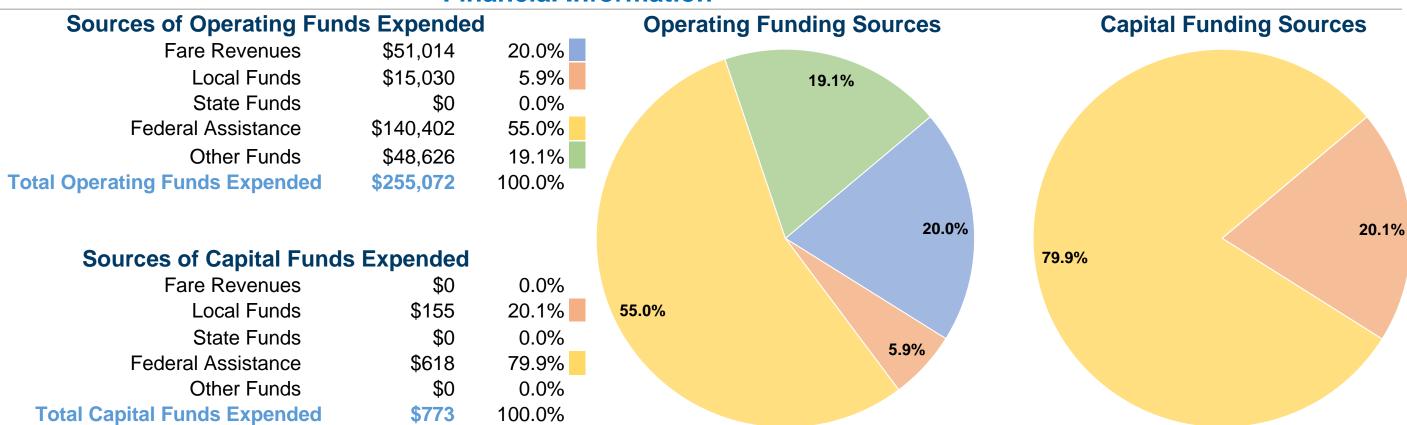

#### **Financial Information**

**Total** 

## Vehicles Operated at Maximum Service

|                 | Directly | Purchased             | Operating       | Fare     | Uses of Capital | <b>Annual Unlinked</b> | <b>Annual Vehicle</b> | <b>Annual Vehicle</b> |
|-----------------|----------|-----------------------|-----------------|----------|-----------------|------------------------|-----------------------|-----------------------|
| Mode            | Operated | <b>Transportation</b> | <b>Expenses</b> | Revenues | Funds           | Trips                  | <b>Revenue Miles</b>  | <b>Revenue Hours</b>  |
| Demand Response | 10       | -                     | \$255,072       | \$51,014 | \$773           | 21,468                 | 170,574               | 8,505                 |
| Total           | 10       | _                     | \$255.072       | \$51.014 | \$773           | 21.468                 | 170.574               | 8.505                 |