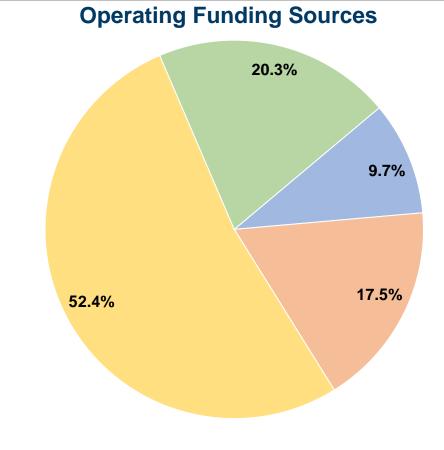

#### **Summary of Operating Expenses (OE)**

\$528,614 Total Operating Expenses

#### **Sources of Capital Funds Expended**

Fare Revenues \$0
Local Funds \$0
State Funds \$0
Federal Assistance \$0
Other Funds \$0
Total Capital Funds Expended \$0