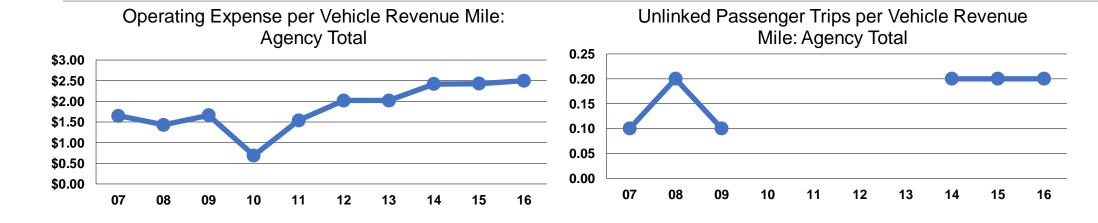

#### **Service Efficiency**

Operating Expenses per
Vehicle Revenue Mile
\$2.50
\$52.56
\$2.50

### Service Effectiveness

**Operating Expenses Unlinked Trips per Unlinked Trips per** per Unlinked **Vehicle Revenue** Vehicle Revenue **Passenger Trip** Mode Mile Hour Demand Response \$14.58 0.2 3.6 \$14.58 0.2 3.6 **Total** 