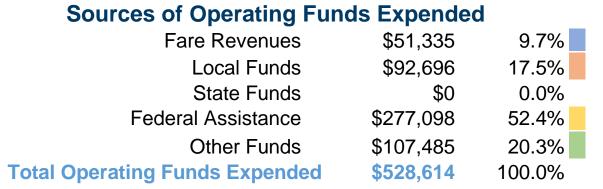

#### **Summary of Operating Expenses (OE)**

\$528,614 Total Operating Expenses

#### **Sources of Capital Funds Expended**

Fare Revenues \$0
Local Funds \$0
State Funds \$0
Federal Assistance \$0
Other Funds \$0
Total Capital Funds Expended \$0