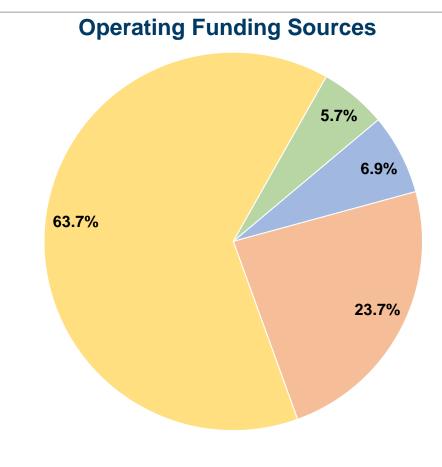

# **Financial Information**

\$182,967

100.0%

#### **Summary of Operating Expenses (OE)**

\$182,967 Total Operating Expenses

#### **Sources of Capital Funds Expended**

**Total Operating Funds Expended** 

Fare Revenues Local Funds \$0 State Funds \$0 Federal Assistance \$0 \$0 Other Funds **Total Capital Funds Expended \$0** 