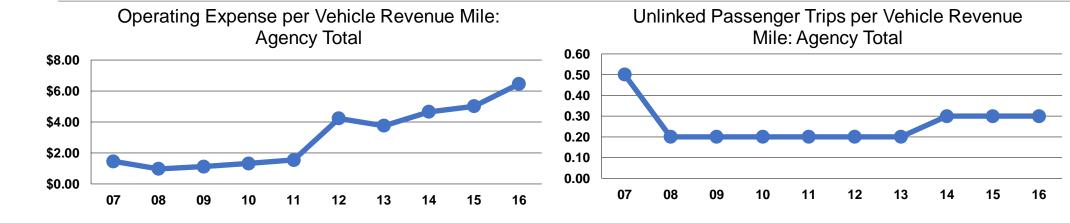

#### **Service Efficiency**

**Operating Expenses per Operating Expenses per** Mode **Vehicle Revenue Mile Vehicle Revenue Hour Demand Response** \$6.46 \$109.96 \$6.46 \$109.96 **Total** 

## **Service Effectiveness**

|                 | Operating Expenses | Unlinked Trips per | Unlinked Trips per |
|-----------------|--------------------|--------------------|--------------------|
|                 | per Unlinked       | Vehicle Revenue    | Vehicle Revenue    |
| Mode            | Passenger Trip     | Mile               | Hour               |
| Demand Response | \$19.98            | 0.3                | 5.5                |
| Total           | \$19.98            | 0.3                | 5.5                |