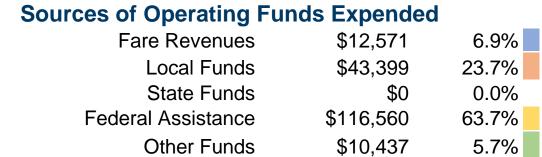

# **Financial Information**

\$182,967

100.0%

#### **Summary of Operating Expenses (OE)**

\$182,967 Total Operating Expenses

#### **Sources of Capital Funds Expended**

**Total Operating Funds Expended** 

Fare Revenues Local Funds \$0 State Funds \$0 Federal Assistance \$0 \$0 Other Funds **Total Capital Funds Expended \$0** 