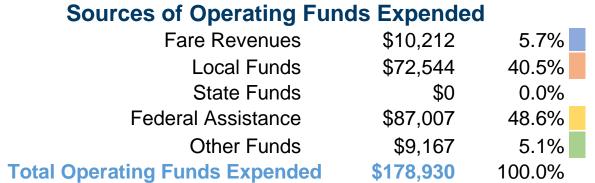

## **Summary of Operating Expenses (OE)**

\$178,930 Total Operating Expenses

#### **Sources of Capital Funds Expended**

| Fare Revenues                | \$0        |
|------------------------------|------------|
| Local Funds                  | \$0        |
| State Funds                  | \$0        |
| Federal Assistance           | \$0        |
| Other Funds                  | \$0        |
| Total Capital Funds Expended | <b>\$0</b> |
|                              |            |