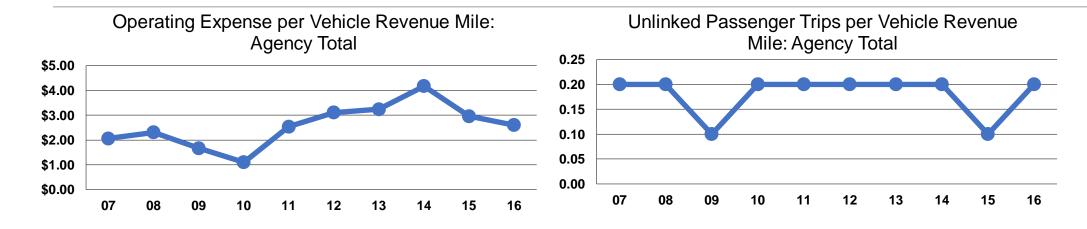

## **Service Efficiency**

| Operating Expenses per | Operating Expenses per |  |  |
|------------------------|------------------------|--|--|
| Vehicle Revenue Mile   | Vehicle Revenue Hour   |  |  |
| \$2.60                 | \$12.25                |  |  |
| \$2.60                 | \$12.25                |  |  |

## **Service Effectiveness**

|                 | Operating Expenses per Unlinked | Unlinked Trips per<br>Vehicle Revenue | Unlinked Trips per<br>Vehicle Revenue |
|-----------------|---------------------------------|---------------------------------------|---------------------------------------|
| Mode            | Passenger Trip                  | Mile                                  | Hour                                  |
| Demand Response | \$14.32                         | 0.2                                   | 0.9                                   |
| Total           | \$14.32                         | 0.2                                   | 0.9                                   |