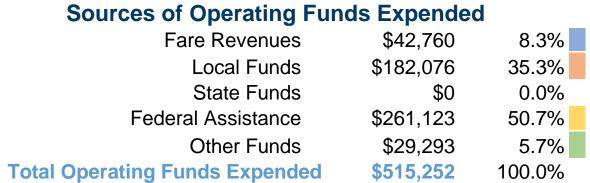

## **Summary of Operating Expenses (OE)**

\$515,252 Total Operating Expenses

#### **Sources of Capital Funds Expended**

| Fare Revenues                       | \$0      | 0.0%   |
|-------------------------------------|----------|--------|
| Local Funds                         | \$7,301  | 20.0%  |
| State Funds                         | \$0      | 0.0%   |
| Federal Assistance                  | \$29,205 | 80.0%  |
| Other Funds                         | \$0      | 0.0%   |
| <b>Total Capital Funds Expended</b> | \$36,506 | 100.0% |
|                                     |          |        |