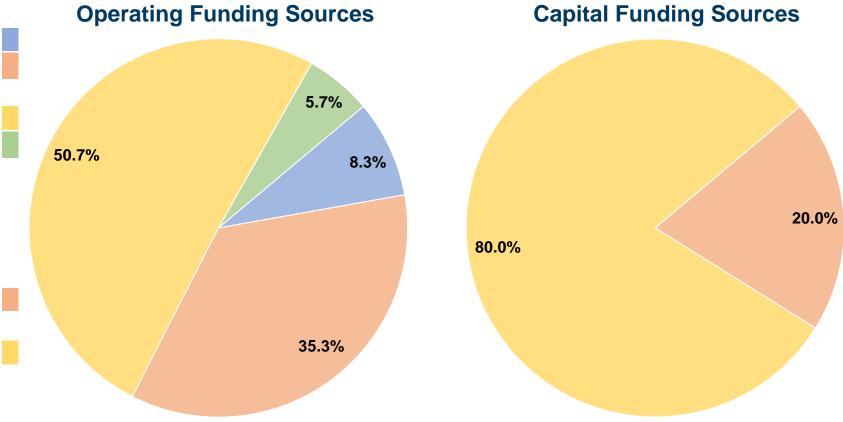

## **Summary of Operating Expenses (OE)**

\$515,252 Total Operating Expenses

#### **Sources of Capital Funds Expended**

| Fare Revenues                       | \$0      | 0.0%   |
|-------------------------------------|----------|--------|
| Local Funds                         | \$7,301  | 20.0%  |
| State Funds                         | \$0      | 0.0%   |
| Federal Assistance                  | \$29,205 | 80.0%  |
| Other Funds                         | \$0      | 0.0%   |
| <b>Total Capital Funds Expended</b> | \$36,506 | 100.0% |
|                                     |          |        |