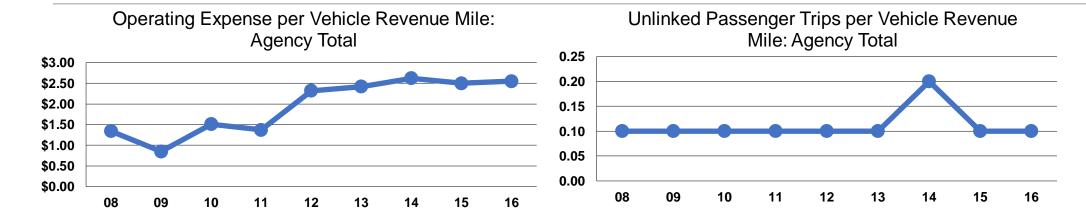

## **Service Efficiency**

|                 | Operating Expenses per | Operating Expenses per |  |
|-----------------|------------------------|------------------------|--|
| Mode            | Vehicle Revenue Mile   | Vehicle Revenue Hour   |  |
| Demand Response | \$2.55                 | \$55.37                |  |
| Total           | \$2.55                 | \$55.37                |  |

## **Service Effectiveness**

|                 | Operating Expenses per Unlinked | Unlinked Trips per<br>Vehicle Revenue | Unlinked Trips per<br>Vehicle Revenue |
|-----------------|---------------------------------|---------------------------------------|---------------------------------------|
| Mode            | Passenger Trip                  | Mile                                  | Hour                                  |
| Demand Response | \$19.90                         | 0.1                                   | 2.8                                   |
| Total           | \$19.90                         | 0.1                                   | 2.8                                   |