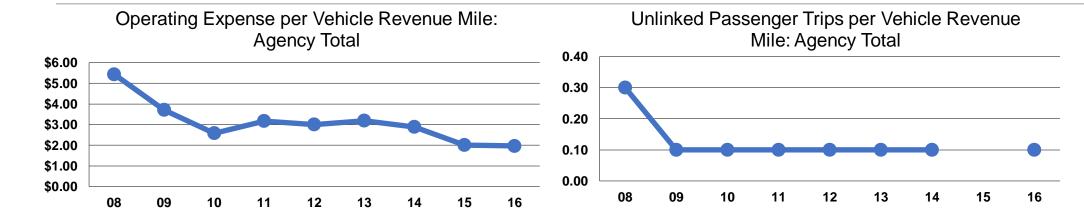

# **Service Efficiency**

|                 | Operating Expenses per | Operating Expenses per |  |
|-----------------|------------------------|------------------------|--|
| Mode            | Vehicle Revenue Mile   | Vehicle Revenue Hour   |  |
| Demand Response | \$1.97                 | \$34.10                |  |
| Total           | \$1.97                 | \$34.10                |  |

# **Service Effectiveness**

|                        | Operating Expenses per Unlinked | Unlinked Trips per<br>Vehicle Revenue | Unlinked Trips per<br>Vehicle Revenue |
|------------------------|---------------------------------|---------------------------------------|---------------------------------------|
| Mode                   | Passenger Trip                  | Mile                                  | Hour                                  |
| <b>Demand Response</b> | \$32.92                         | 0.1                                   | 1.0                                   |
| Total                  | \$32.92                         | 0.1                                   | 1.0                                   |