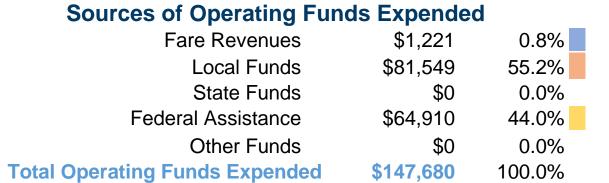

# **Summary of Operating Expenses (OE)**

\$147,680 Total Operating Expenses

### **Sources of Capital Funds Expended**

Fare Revenues \$0 Local Funds State Funds Federal Assistance \$0 Other Funds **Total Capital Funds Expended** \$0