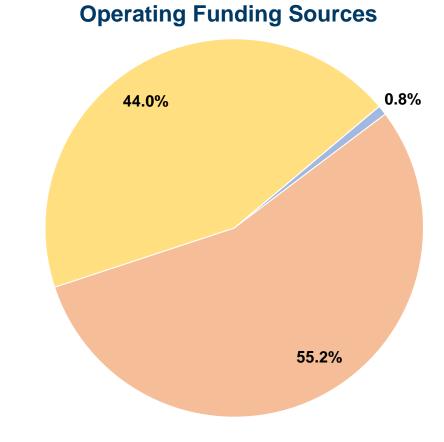

# **Summary of Operating Expenses (OE)**

\$147,680 Total Operating Expenses

### **Sources of Capital Funds Expended**

Fare Revenues \$0 Local Funds State Funds Federal Assistance \$0 Other Funds **Total Capital Funds Expended** \$0