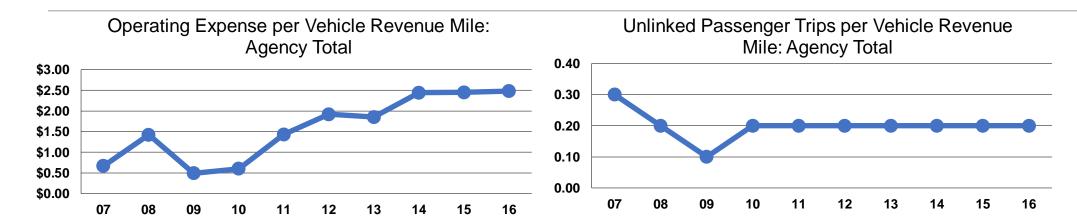

# **Service Efficiency**

| Operating Expenses per | Operating Expenses per |
|------------------------|------------------------|
| Vehicle Revenue Hour   | Vehicle Revenue Mile   |
| \$34.51                | \$2.48                 |
| \$34.51                | \$2.48                 |

# **Service Effectiveness**

|                 | Operating Expenses per Unlinked | Unlinked Trips per<br>Vehicle Revenue | Unlinked Trips per<br>Vehicle Revenue |
|-----------------|---------------------------------|---------------------------------------|---------------------------------------|
| Mode            | Passenger Trip                  | Mile                                  | Hour                                  |
| Demand Response | \$14.76                         | 0.2                                   | 2.3                                   |
| Total           | \$14.76                         | 0.2                                   | 2.3                                   |