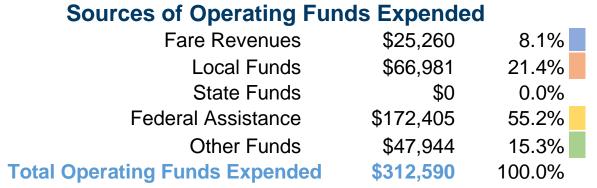

# **Summary of Operating Expenses (OE)**

\$312,590 Total Operating Expenses

## **Sources of Capital Funds Expended**

Fare Revenues \$0
Local Funds \$0
State Funds \$0
Federal Assistance \$0
Other Funds \$0

Total Capital Funds Expended \$0