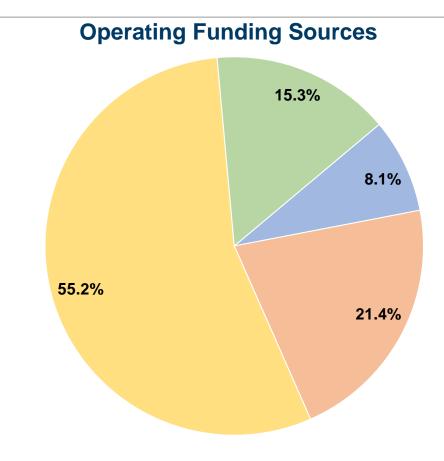

# **Summary of Operating Expenses (OE)**

\$312,590 Total Operating Expenses

## **Sources of Capital Funds Expended**

Fare Revenues \$0
Local Funds \$0
State Funds \$0
Federal Assistance \$0
Other Funds \$0

Total Capital Funds Expended \$0