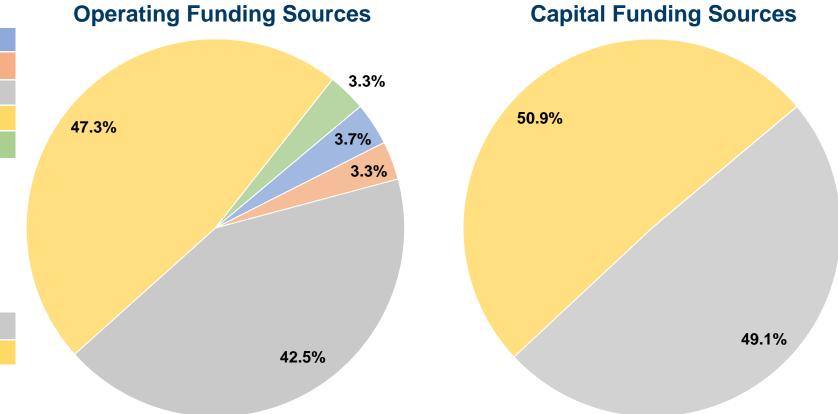

## **Summary of Operating Expenses (OE)**

\$1,824,405 Total Operating Expenses

#### **Sources of Capital Funds Expended**

| Fare Revenues                       | \$0       | 0.0%   |
|-------------------------------------|-----------|--------|
| Local Funds                         | \$0       | 0.0%   |
| State Funds                         | \$95,846  | 49.1%  |
| Federal Assistance                  | \$99,170  | 50.9%  |
| Other Funds                         | \$0       | 0.0%   |
| <b>Total Capital Funds Expended</b> | \$195,016 | 100.0% |