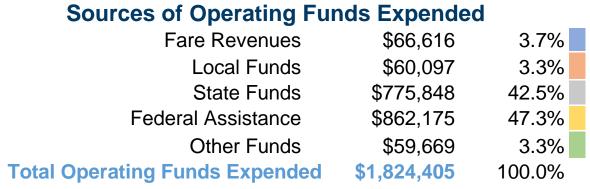

## **Summary of Operating Expenses (OE)**

\$1,824,405 Total Operating Expenses

#### **Sources of Capital Funds Expended**

| Fare Revenues                       | \$0       | 0.0%   |
|-------------------------------------|-----------|--------|
| Local Funds                         | \$0       | 0.0%   |
| State Funds                         | \$95,846  | 49.1%  |
| Federal Assistance                  | \$99,170  | 50.9%  |
| Other Funds                         | \$0       | 0.0%   |
| <b>Total Capital Funds Expended</b> | \$195,016 | 100.0% |