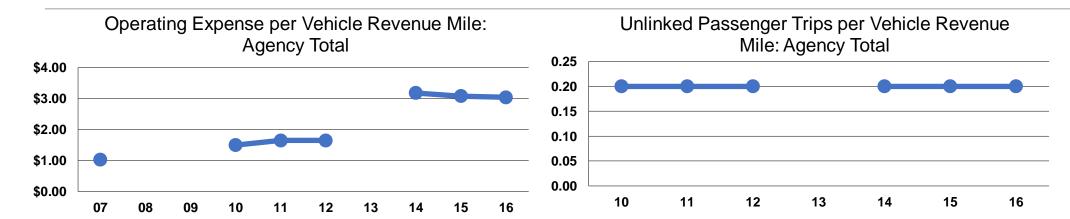

## **Service Efficiency**

| Operating Expenses per | Operating Expenses per |  |  |
|------------------------|------------------------|--|--|
| Vehicle Revenue Mile   | Vehicle Revenue Hour   |  |  |
| \$3.04                 | \$36.66                |  |  |
| \$3.04                 | \$36.66                |  |  |

#### **Service Effectiveness**

| OCIVIOC ENCOLIVENCES |                                |  |  |  |
|----------------------|--------------------------------|--|--|--|
| Unlinked Trips per   | Unlinked Trips per             |  |  |  |
| Vehicle Revenue      | Vehicle Revenue                |  |  |  |
| Mile                 | Hour                           |  |  |  |
| 0.2                  | 2.5                            |  |  |  |
| 0.2                  | 2.5                            |  |  |  |
|                      | Vehicle Revenue<br>Mile<br>0.2 |  |  |  |