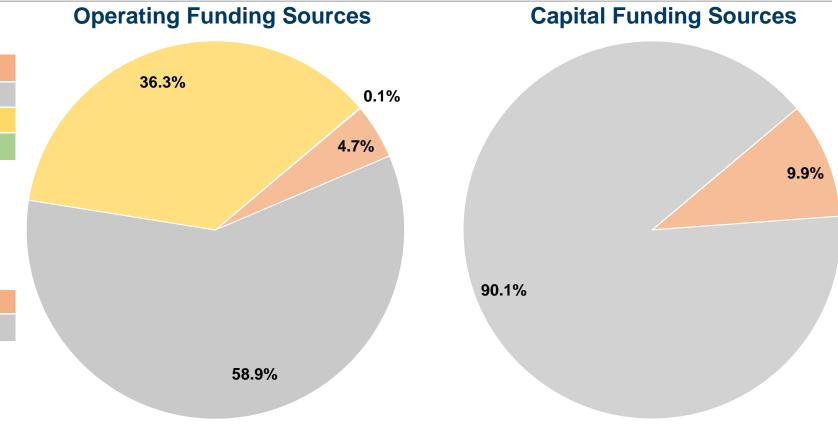

#### **Sources of Capital Funds Expended**

| oodiocs of oupital fallas    | Experiaca |        |
|------------------------------|-----------|--------|
| Fare Revenues                | \$0       | 0.0%   |
| Local Funds                  | \$4,500   | 9.9%   |
| State Funds                  | \$40,740  | 90.1%  |
| Federal Assistance           | \$0       | 0.0%   |
| Other Funds                  | \$0       | 0.0%   |
| Total Capital Funds Expended | \$45,240  | 100.0% |
|                              |           |        |