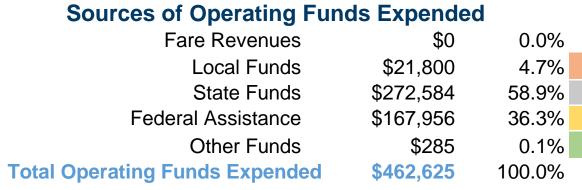

#### **Sources of Capital Funds Expended**

| oodiocs of oupital fallas    | Experiaca |        |
|------------------------------|-----------|--------|
| Fare Revenues                | \$0       | 0.0%   |
| Local Funds                  | \$4,500   | 9.9%   |
| State Funds                  | \$40,740  | 90.1%  |
| Federal Assistance           | \$0       | 0.0%   |
| Other Funds                  | \$0       | 0.0%   |
| Total Capital Funds Expended | \$45,240  | 100.0% |
|                              |           |        |