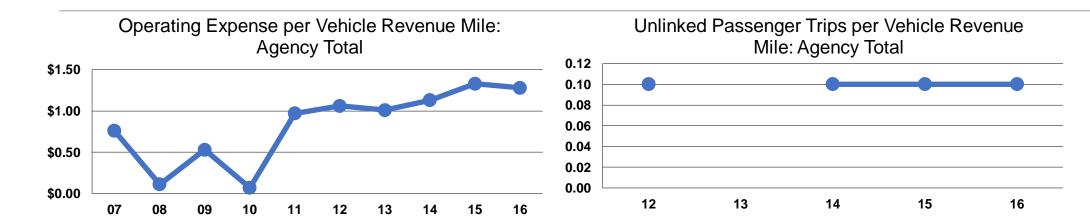

## **Service Efficiency**

| Operating Expenses per | Operating Expenses per |  |  |
|------------------------|------------------------|--|--|
| Vehicle Revenue Mile   | Vehicle Revenue Hour   |  |  |
| \$1.28                 | \$24.57                |  |  |
| \$1.28                 | \$24.57                |  |  |

#### **Service Effectiveness**

|                 | Operating Expenses<br>per Unlinked | Unlinked Trips per<br>Vehicle Revenue | Unlinked Trips per<br>Vehicle Revenue |
|-----------------|------------------------------------|---------------------------------------|---------------------------------------|
| Mode            | Passenger Trip                     | Mile                                  | Hour                                  |
| Demand Response | \$15.03                            | 0.1                                   | 1.6                                   |
| Total           | \$15.03                            | 0.1                                   | 1.6                                   |